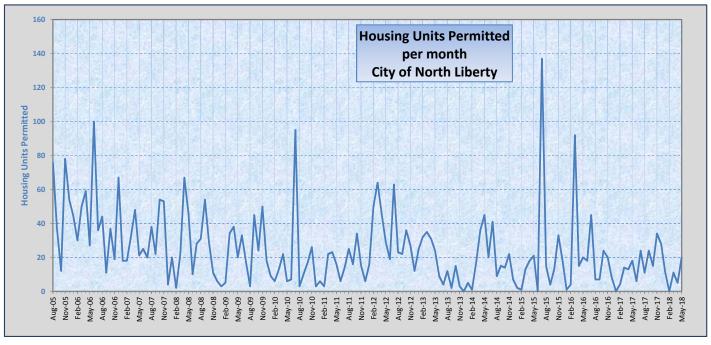

## **FY 19 Main Street Improvements Project**

The FY19 capital improvements plan and budget includes the reconstruction of Main Street between Cherry and Dubuque Streets (a project map is included in the packet). The estimated cost for this one block improvement project, which consists of storm and sanitary sewer upgrades, installation of curb and gutter and the reconstruction of the roadway and adjacent sidewalks, is \$815k. The funding mechanism for this project is Road Use Tax, thus borrowing is not necessary. Staff recommends approval of the Shive Hattery proposal in the amount of \$98,000 for design and construction services for this project. If approved, design will begin immediately with an anticipated construction start date of spring 2019.