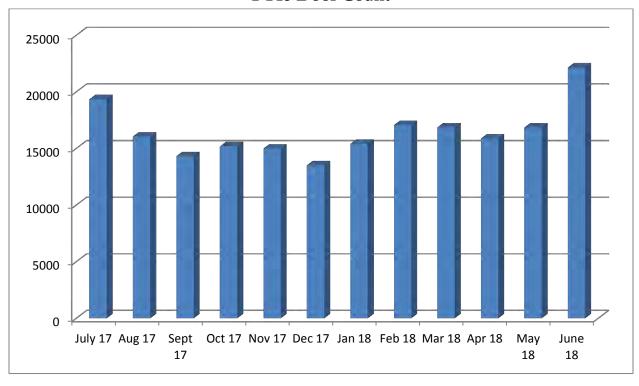

------------|-----|--------|--|--|--|--|--|--|--|
| 1 | Platz                                   | 242 | 35.80% |  |  |  |  |  |  |  |
| 2 | Smith                                   | 233 | 34.47% |  |  |  |  |  |  |  |
| 3 | White, A                                | 219 | 32.40% |  |  |  |  |  |  |  |
| 4 | Ropp                                    | 213 | 31.51% |  |  |  |  |  |  |  |
| 5 | Kochanny                                | 181 | 26.78% |  |  |  |  |  |  |  |



TO: City Administrator and City Council FROM: Jennie Garner, Library Director

DATE: July 5, 2018

SUBJECT: Library Monthly Report

#### At a Glance

| Computer Usage   | 3606   |
|------------------|--------|
| Database Use     | 3629   |
| Meeting Room Use | 645    |
| Door Count       | 22,138 |

#### **FY18 Door Count**



#### **Library News**

As you can see from the graph, the library has been very busy this year and June was our highest month of the year with over 22,000 visits.

We have some staffing changes as well. Our Youth and Teen Services Assistant Librarian, Caroline, has accepted a full-time position in another library, so an in-house change was made. A new hire, Mitch, who was part-time Public Services Librarian for a very short while, has taken on the Youth and Teen Assistant role and is running with it, getting to know the kids and stepping up to help with programs already. In addition, one of our part-time staff members just got offered a full-time job at another lowa library and will be leaving us shortly. That position is open and we'll be looking to fill it with someone equally as wonde