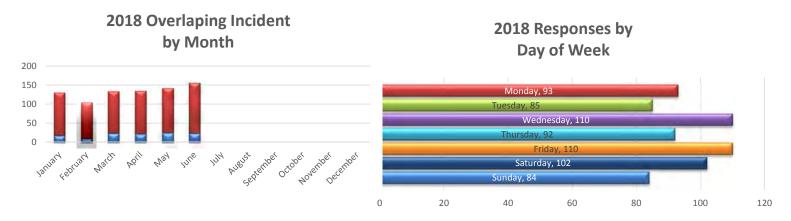

verlapping Incidents**

|                      |         |          |       |       |     |      |      |        |           |         |          |          | Year    | Percent |
|----------------------|---------|----------|-------|-------|-----|------|------|--------|-----------|---------|----------|----------|---------|---------|
|                      | January | February | March | April | May | June | July | August | September | October | November | December | To Date | To Date |
| Ovelapping Incidents | 18      | 10       | 24    | 22    | 25  | 24   |      |        |           |         |          |          | 123     | 18.20%  |
| Total Responses      | 112     | 95       | 109   | 113   | 116 | 131  |      |        |           |         |          |          | 676     |         |



2018 Responses by Hour of Day



2014 - 2018 Monthly Incident Response Comparison





## **Member Responses By Month**

|                       | Jan | Feb | Mar | Apr | May | Jun | Jul | Aug | Sep | Oct | Nov | Dec | Year<br>To Date | Percent<br>To Date |
|-----------------------|-----|-----|-----|-----|-----|-----|-----|-----|-----|-----|-----|-----|-----------------|--------------------|
| Responses for Month   | 112 | 95  | 109 | 113 | 116 | 131 |     |     |     |     |     |     | 676             |                    |
| Barney, Mallory       | 17  | 19  | 22  | 18  | 19  | 11  |     |     |     |     |     |     | 106             | 15.68%             |
| Brumm, Rvan           | 16  | 7   | 10  | 19  | 11  | 2   |     |     |     |     |     |     | 65              | 9.62%