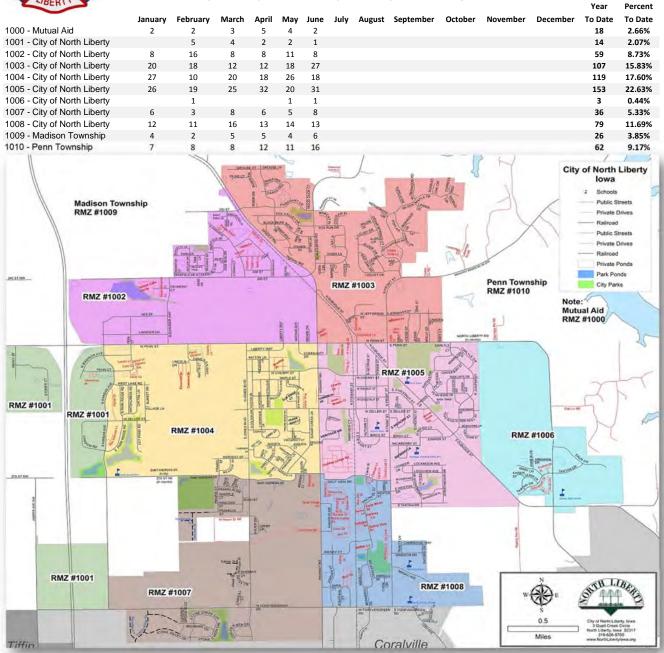

18    | 22    | 17  | 13   |      |        |           |         |          |          | 107     | 15.83%  |
| 800 - Severe Weather           |         |          |       |       |     |      |      |        |           |         |          |          |         |         |
| 900 - Special Incident Type    | 1       | 1        |       | 2     |     |      |      |        |           |         |          |          | 4       | 0.59%   |
| <b>Total Responses</b>         | 112     | 95       | 109   | 113   | 116 | 131  |      |        |           |         |          |          | 676     |         |

# 2018 District Responses YTD (Rounded Percentage)



# 2018 Type of Incidents YTD (Percentage)

Year

Percent

Percent





#### North Liberty Fire Department Responses By Risk Management Zone





## **North Liberty Fire Department Overlapping Incidents**

|                      |         |          |       |       |     |      |      |        |           |         |          |          | Year    | Percent |
|----------------------|---------|----------|-------|-------|-----|------|------|--------|-----------|---------|----------|----------|---------|---------|
|                      | January | February | March | April | May | June | July | August | September | October | November | December | To Date | To Date |
| Ovelapping Incidents | 18      | 10       | 24    | 22    | 25  | 24   |      |        |           |         |          |          | 123     | 18.20%  |
| Total Responses      | 112     | 95       | 109   | 113   | 116 | 131  |      |        |           |         |