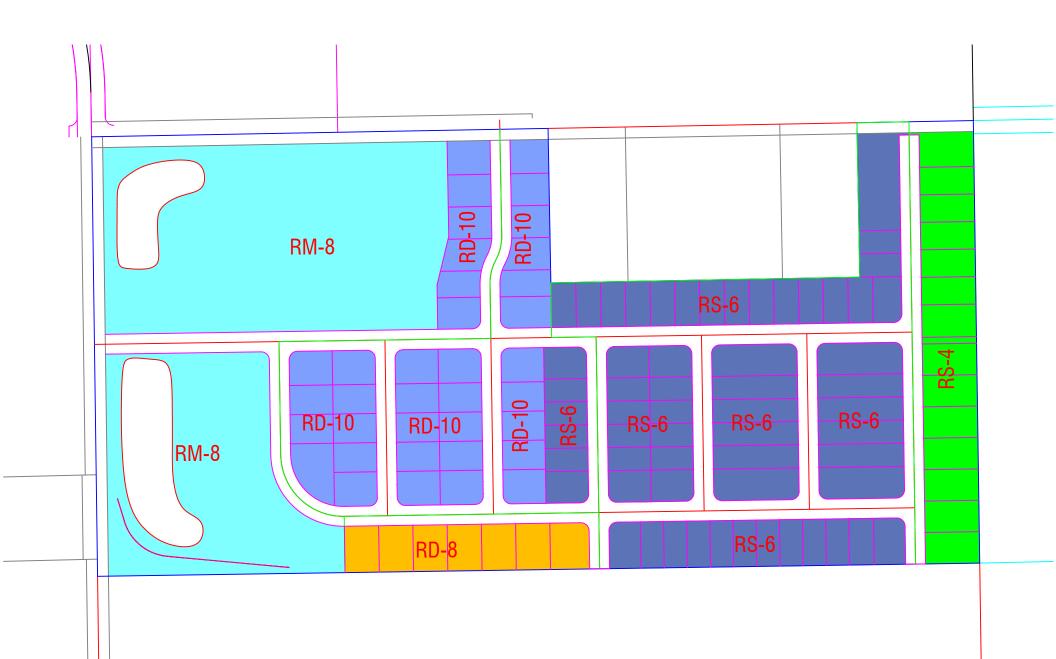

#### The Preserve Rezoning Request, 2<sup>nd</sup> Reading

This request is to rezone property to permit the development of single-family, duplex and multi-family lots typical in many North Liberty neighborhoods. A Good Neighbor meeting was held to allow any interested party an opportunity to comment on this rezoning prior to submission, and four resident households attended. Various concerns were expressed, including storm water management, grading issues, and street extensions into adjacent property. Zoning surrounding and in the vicinity of the site includes ID, Public (Centennial Park), RS-4, and RS-6, and this proposal includes a mix of lot types and sizes consistent with other areas of North Liberty. Kansas Avenue is a minor arterial in the major street system, and St. Andrews Drive is a collector street. The property is shown as "residential" on the Land Use Plan, and so the request is consistent with that policy. Staff and Commission, on a 4-3 vote, recommend approval of the proposed rezoning.