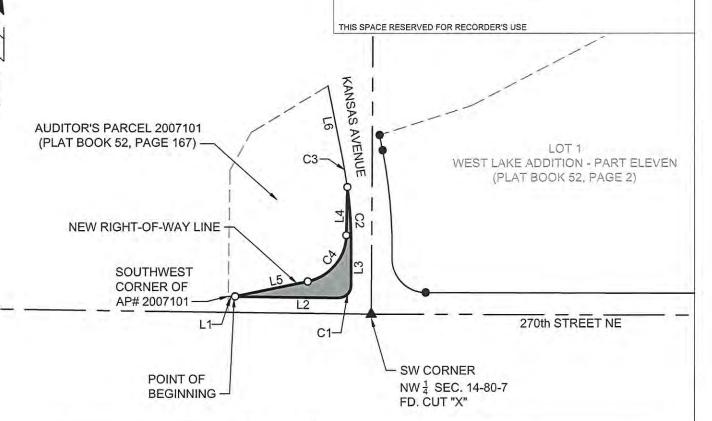

#### **Kansas Avenue (RISE) Project**

The City owns property (Marlee Park) at the northwest intersection of St. Andrews Drive and Kansas Avenue. In order to better define what is road right-of-way and easement versus parkland, staff is recommending approval of resolutions 2018-103 and 104. Similar to the process used when the Dubuque Street/North Liberty Road roundabout was constructed, approval of these resolutions will clearly define the right-of-way, the easement area and the park.

#### 14. Kansas Avenue Project

- A. Resolution Number 2018-103, A Resolution approving the Public Utility Easement for private utilities to locate along Kansas Avenue
- B. Resolution Number 2018-104, A Resolution approving the issuance of a Warranty Deed to create right of way
- 15. Old Business
- 16. New Business
- 17. Adjournment