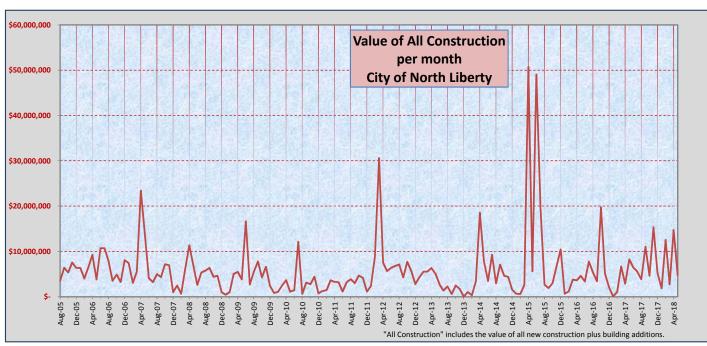

## **FY 19 Main Street Improvements Project**

The FY19 capital improvements plan and budget includes the reconstruction of Main Street between Cherry and Dubuque Streets (a project map is included in the packet). The estimated cost for this one block improvement project, which consists of storm and sanitary sewer upgrades, installation of curb and gutter and the reconstruction of the roadway and adjacent sidewalks, is \$815k. The funding mechanism for this project is Road Use Tax, thus borrowing is not necessary. Staff recommends approval of the Shive Hattery proposal in the amount of \$98,000 for design and construction services for this project. If approved, design will begin immediately with an anticipated construction start date of spring 2019.