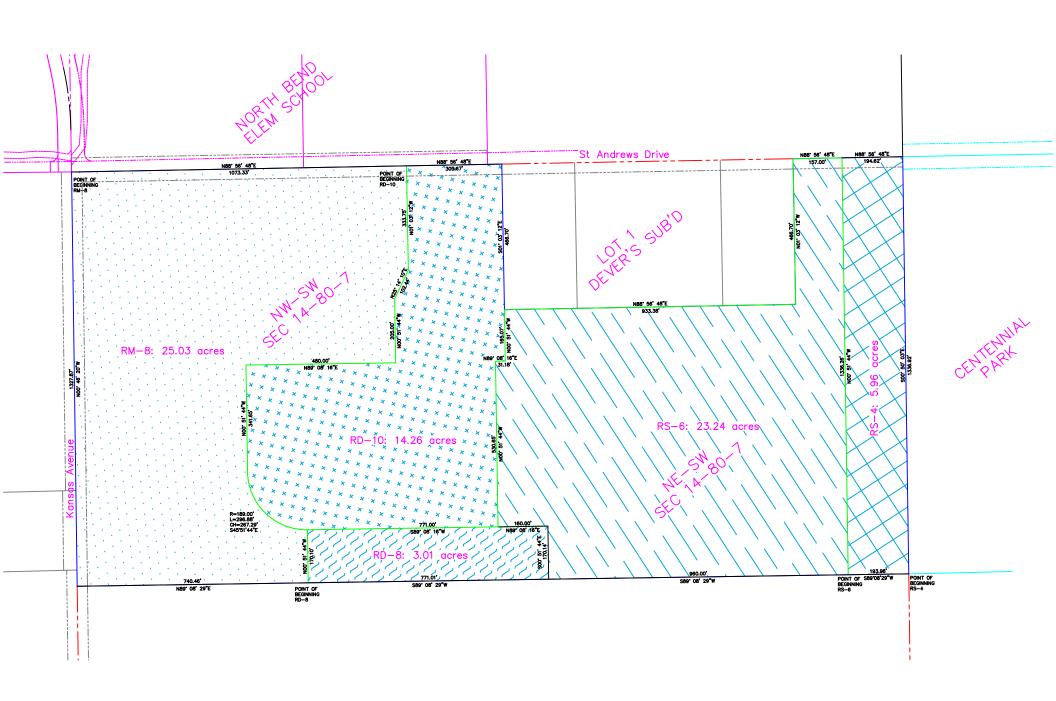

#### The Preserve Rezoning Request, 2<sup>nd</sup> Reading

This request is to rezone property to permit the development of single-family, duplex and multi-family lots typical in many North Liberty neighborhoods. A Good Neighbor meeting was held to allow any interested party an opportunity to comment on this rezoning prior to submission, and four resident households attended. Various concerns were expressed, including storm water management, grading issues, and street extensions into adjacent property. Zoning surrounding and in the vicinity of the site includes ID, Public (Centennial Park), RS-4, and RS-6, and this proposal includes a mix of lot types and sizes consistent with other areas of North Liberty. Kansas Avenue is a minor arterial in the major street system, and St. Andrews Drive is a collector street. The property is shown as "residential" on the Land Use Plan, and so the request is consistent with that policy. Staff and Commission, on a 4-3 vote, recommend approval of the proposed rezoning.

#### **Kansas Avenue (RISE) Project**

The City owns property (Marlee Park) at the northwest intersection of St. Andrews Drive and Kansas Avenue. In order to better define what is road right-of-way and easement versus parkland, staff is recommending approval of resolutions 2018-103 and 104. Similar to the process used when the Dubuque Street/North Liberty Road roundabout was constructed, approval of these resolutions will clearly define the right-of-way, the easement area and the park.