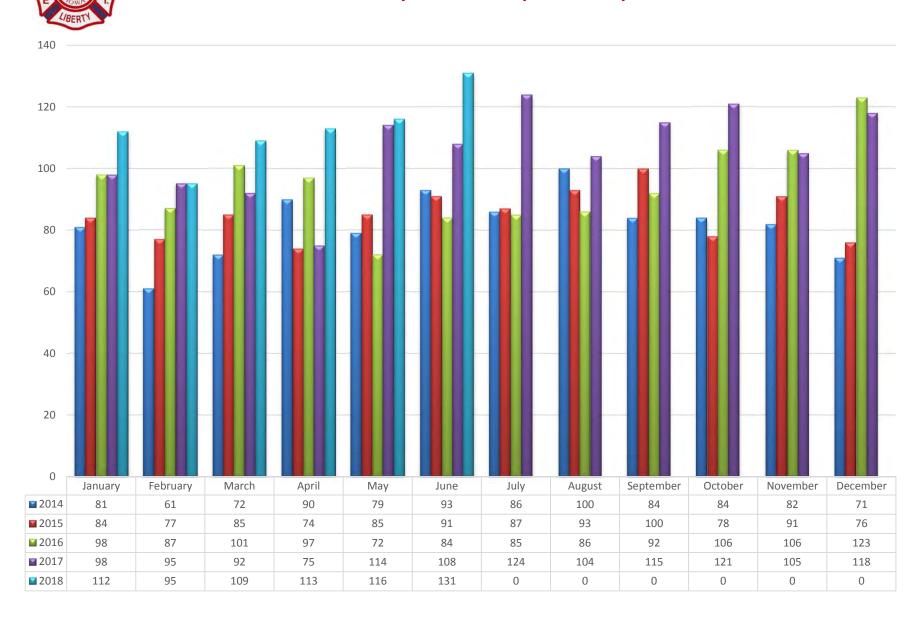

|      |      |        |           |         |          |          | Year    | Percent |
|----------------------|---------|----------|-------|-------|-----|------|------|--------|-----------|---------|----------|----------|---------|---------|
|                      | January | February | March | April | May | June | July | August | September | October | November | December | To Date | To Date |
| Ovelapping Incidents | 18      | 10       | 24    | 22    | 25  | 24   |      |        |           |         |          |          | 123     | 18.20%  |
| Total Responses      | 112     | 95       | 109   | 113   | 116 | 131  |      |        |           |         |          |          | 676     |         |



2018 Responses by Hour of Day



2014 - 2018 Monthly Incident Response Comparison





## **Member Responses By Month**

|                       | Jan | Feb | Mar | Apr | May | Jun | Jul | Aug | Sep | Oct | Nov | Dec | Year<br>To Date | Percent<br>To Date |
|-----------------------|-----|-----|-----|-----|-----|-----|-----|-----|-----|-----|-----|-----|-----------------|--------------------|
| Responses for Month   | 112 | 95  | 109 | 113 | 116 | 131 |     |     |     |     |     |     | 676             |                    |
| Barney, Mallory       | 17  | 19  | 22  | 18  | 19  | 11  |     |     |     |     |     |     | 106             | 15.68%             |
| Brumm, Rvan           | 16  | 7   | 10  | 19  | 11  | 2   |     |     |     |     |     |     | 65              | 9.62%              |
| Burleson, Lynn        | 5   | 17  | 13  | 13  | 19  | 32  |     |     |