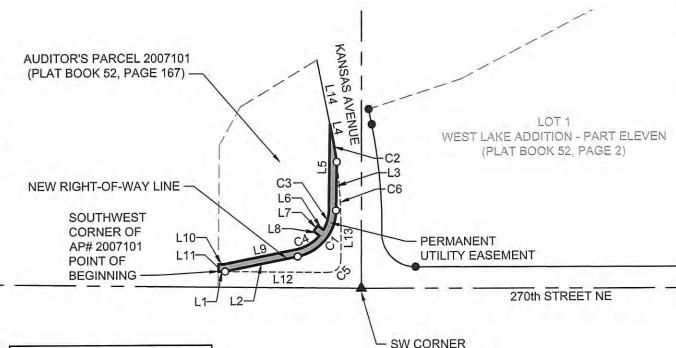

#### **Kansas Avenue (RISE) Project**

The City owns property (Marlee Park) at the northwest intersection of St. Andrews Drive and Kansas Avenue. In order to better define what is road right-of-way and easement versus parkland, staff is recommending approval of resolutions 2018-103 and 104. Similar to the process used when the Dubuque Street/North Liberty Road roundabout was constructed, approval of these resolutions will clearly define the right-of-way, the easement area and the park.

#### 14. Kansas Avenue Project

- A. Resolution Number 2018-103, A Resolution approving the Public Utility Easement for private utilities to locate along Kansas Avenue
- B. Resolution Number 2018-104, A Resolution approving the issuance of a Warranty Deed to create right of way
- 15. Old Business
- 16. New Business
- 17. Adjournment