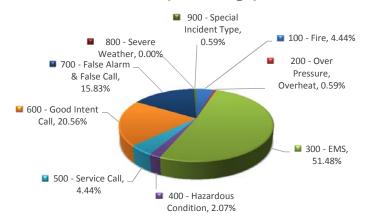

9     | 20.56%  |
| 700 - False Alarm & False Call | 24      | 13       | 18    | 22    | 17  | 13   |      |        |           |         |          |          | 107     | 15.83%  |
| 800 - Severe Weather           |         |          |       |       |     |      |      |        |           |         |          |          |         |         |
| 900 - Special Incident Type    | 1       | 1        |       | 2     |     |      |      |        |           |         |          |          | 4       | 0.59%   |
| <b>Total Responses</b>         | 112     | 95       | 109   | 113   | 116 | 131  |      |        |           |         |          |          | 676     |         |

# 2018 District Responses YTD (Rounded Percentage)



# 2018 Type of Incidents YTD (Percentage)

Year

Percent

Percent





#### North Liberty Fire Department Responses By Risk Management Zone





## **North Liberty Fire Department Overlapping Incidents**

|                      |         |          |       |       |     |      |      |        |           |         |          |          | Year    | Percent |
|----------------------|---------|----------|-------|-------|-----|------|------|--------|-----------|---------|----------|----------|---------|---------|
|                      | January | February | March | April | May | June | July | August | September | October | November | December | To Date | To Date |
| Ovelapping Incidents | 18      | 10       | 24    | 22    | 25  | 24   |      |        |           |         |          |          | 123     | 18.20%  |
| Total Responses      | 112     | 95