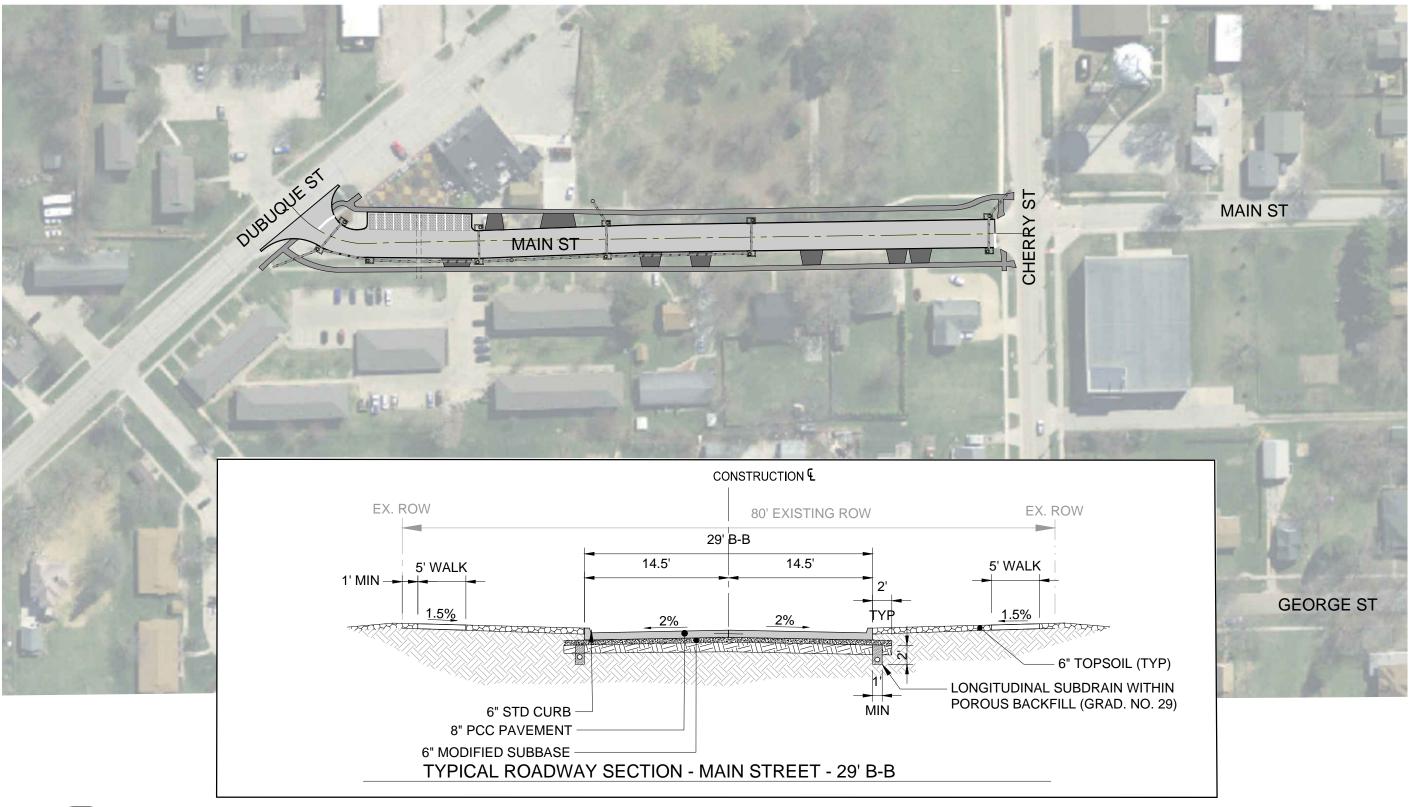

## **FY 19 Main Street Improvements Project**

The FY19 capital improvements plan and budget includes the reconstruction of Main Street between Cherry and Dubuque Streets (a project map is included in the packet). The estimated cost for this one block improvement project, which consists of storm and sanitary sewer upgrades, installation of curb and gutter and the reconstruction of the roadway and adjacent sidewalks, is \$815k. The funding mechanism for this project is Road Use Tax, thus borrowing is not necessary. Staff recommends approval of the Shive Hattery proposal in the amount of \$98,000 for design and construction services for this project. If approved, design will begin immediately with an anticipated construction start date of spring 2019.

#### 12. Main Street Project

A. Resolution Number 2018-102, A Resolution approving the Services Agreement between the City of North Liberty and Shive-Hattery, Inc. for the Main Street Improvements Project