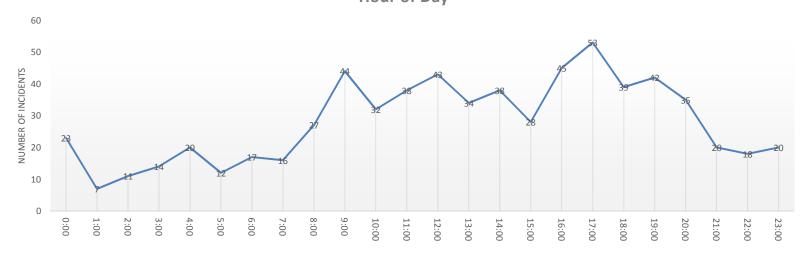

|         |          |       |       |     |      |      |        |           |         |          |          | Year    | Percent |
|----------------------|---------|----------|-------|-------|-----|------|------|--------|-----------|---------|----------|----------|---------|---------|
|                      | January | February | March | April | May | June | July | August | September | October | November | December | To Date | To Date |
| Ovelapping Incidents | 18      | 10       | 24    | 22    | 25  | 24   |      |        |           |         |          |          | 123     | 18.20%  |
| Total Responses      | 112     | 95       | 109   | 113   | 116 | 131  |      |        |           |         |          |          | 676     |         |



2018 Responses by Hour of Day



2014 - 2018 Monthly Incident Response Comparison





## **Member Responses By Month**

|                       | Jan | Feb | Mar | Apr | May | Jun | Jul | Aug | Sep | Oct | Nov | Dec | Year<br>To Date | Percent<br>To Date |
|-----------------------|-----|-----|-----|-----|-----|-----|-----|-----|-----|-----|-----|-----|-----------------|--------------------|
| Responses for Month   | 112 | 95  | 109 | 113 | 116 | 131 |     |     |     |     |     |     | 676             |                    |
| Barney, Mallory       | 17  | 19  | 22  | 18  | 19  | 11  |     |     |     |     |     |     | 106             | 15.68%             |
| Brumm, Rvan           | 16  | 7   | 10  | 19  | 11  | 2   |     |     |     |     |     |     | 65              | 9.62%              |
| Burleson, Lynn        |