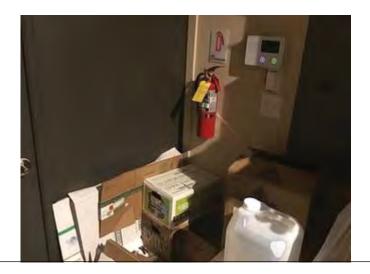

#### Fire Extinguisher Unobstructed & Unobscured

906.6 Unobstructed and unobscured. Portable fire extinguishers shall not be obstructed or obscured from view. In rooms or areas in which visual obstruction cannot be completely avoided, means shall be provided to indicate the locations of extinguishers.

Status: FAIL

Notes: Remove storage around fire extinguisher, rear hallway.

Status: FAIL

Notes: Remove storage under electrical panel.