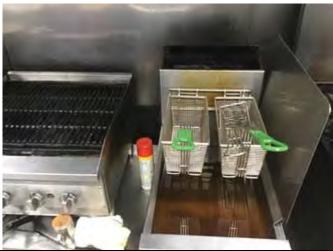

#### Proper Fryer Separation From Surface Flames

NFPA 96 12.1.2.5 Fryer Separation from Surface Flame. All deep-fat fryers shall be installed with at least a 16 in. space between the fryer and surface flames from adjacent cooking equipment. Where a steel or tempered glass baffle plate is installed at a minimum 8 in. in height between the fryer and surface flames of the adjacent appliance, the requirement for a 16 in. space shall not apply. If the fryer and the surface flames are at different horizontal planes, the minimum height of 8 in. shall be measured from the higher of the two.

Status: FAIL

Notes: Need to add splash shield to left side of fryer.

#### Cooking Equipment with Casters in Approved Floor Mounted Restraining Device

Section 609.4 Movement of new and existing cooking appliances with caster(s) under a Type I hood shall be limited by an approved floor mounted restraining device and flexible gas connector installed in accordance with the connector and appliance manufacturer's instructions.

Status: FAIL

Notes: Need to add one floor mounted device to back right rear caster.