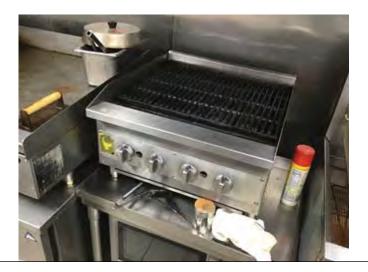

#### Cooking Equipment with Casters in Approved Floor Mounted Restraining Device

Section 609.4 Movement of new and existing cooking appliances with caster(s) under a Type I hood shall be limited by an approved floor mounted restraining device and flexible gas connector installed in accordance with the connector and appliance manufacturer's instructions.

Status: FAIL

**Notes:** Secure both charbroiled and fryer to wall with approved restraining cable. Both appliances also need to be moved into the provided floor mounted device.