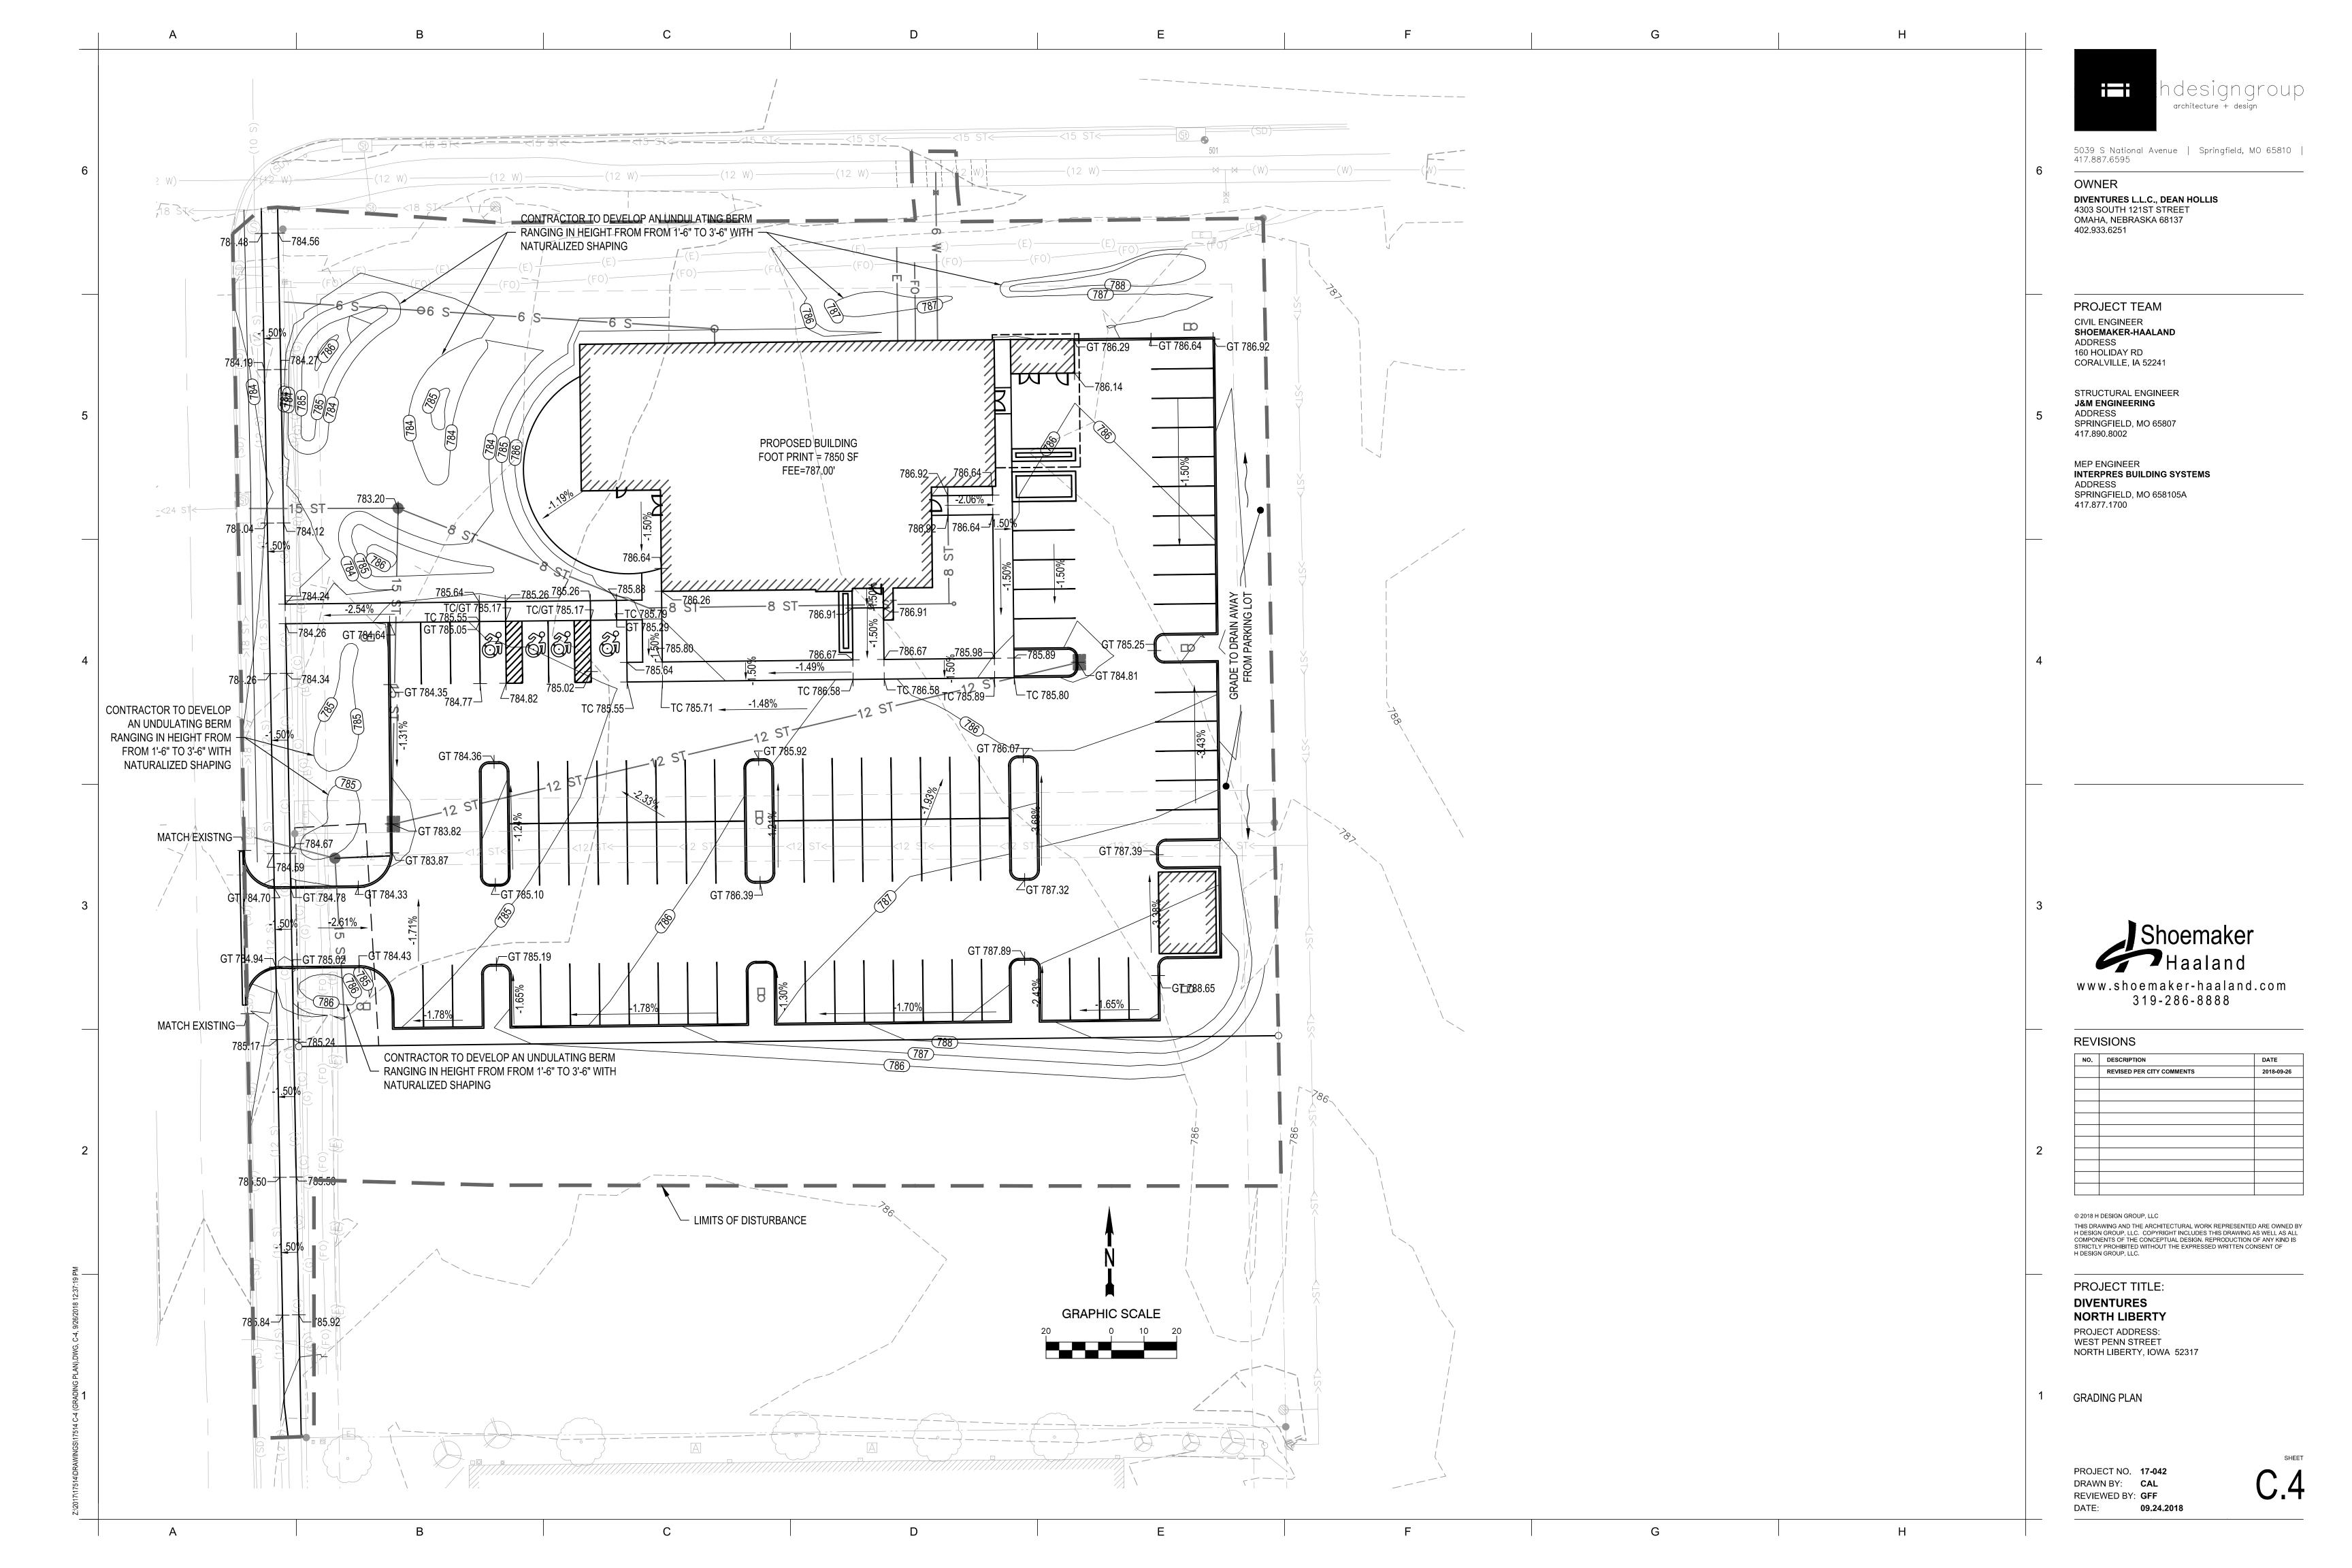

#### **DiVentures Site Plan**

This request is to construct a new commercial swimming and scuba diving education center at the southeast corner of the intersection of W. Penn Street and Penn Court. The building is an attractive modern design with well-considered material changes, dramatic rooflines, and good proportions. The site layout provides generous setbacks and landscaping features along Penn Street. Pedestrian-scale features required by the Zoning Ordinance are built into the plan, with a patio, good sidewalk connections, and extensive landscaping shown. The plan meets or exceeds all City requirements and goals for development in the Penn Street corridor, and is recommended by staff and the Planning Commission for approval.