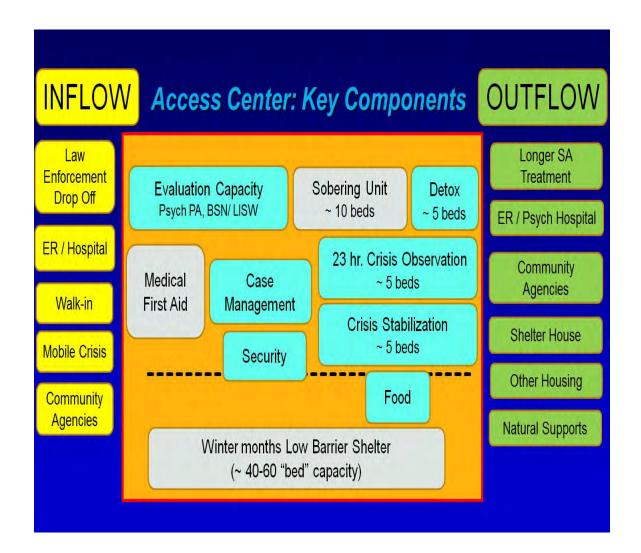

## **Johnson County Access Center**

Members of the Johnson County Access Center Team will be at Tuesday's meeting to provide an update on the project and answer questions. Presentation materials have been previously emailed and are also included in the packet. The Access Center Committee is requesting a \$500k contribution from North Liberty.