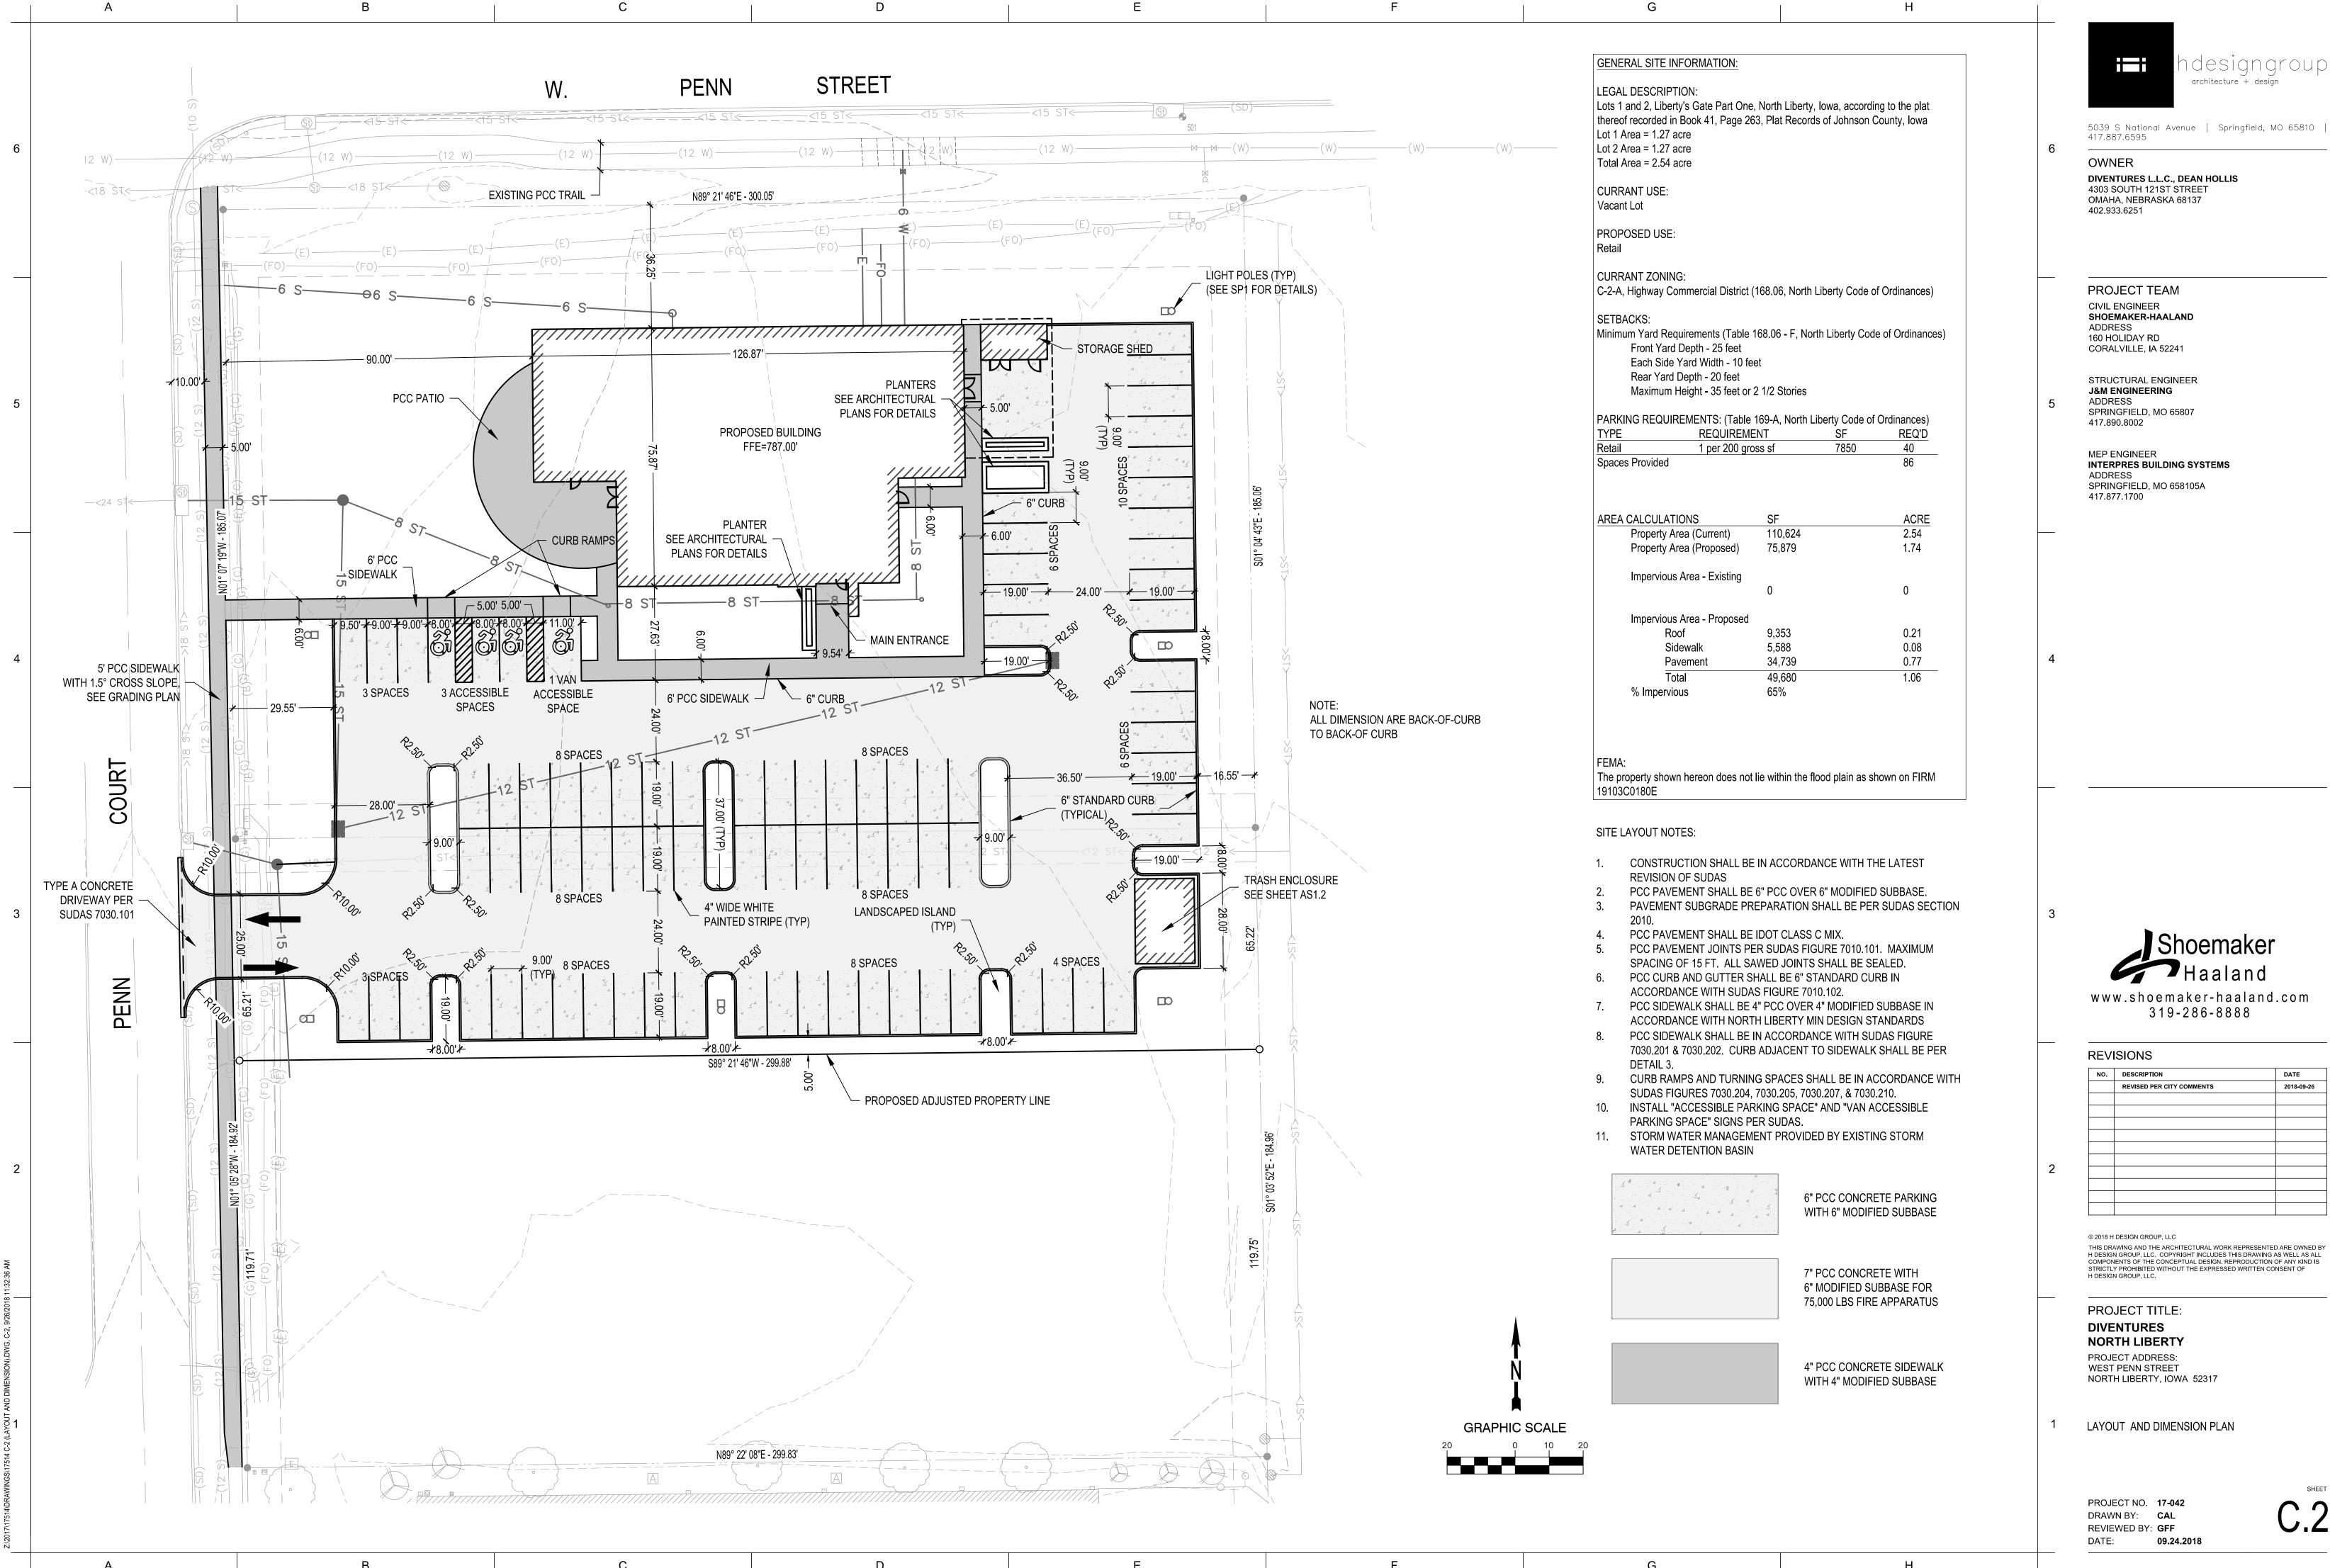

#### **DiVentures Site Plan**

This request is to construct a new commercial swimming and scuba diving education center at the southeast corner of the intersection of W. Penn Street and Penn Court. The building is an attractive modern design with well-considered material changes, dramatic rooflines, and good proportions. The site layout provides generous setbacks and landscaping features along Penn Street. Pedestrian-scale features required by the Zoning Ordinance are built into the plan, with a patio, good sidewalk connections, and extensive landscaping shown. The plan meets or exceeds all City requirements and goals for development in the Penn Street corridor, and is recommended by staff and the Planning Commission for approval.