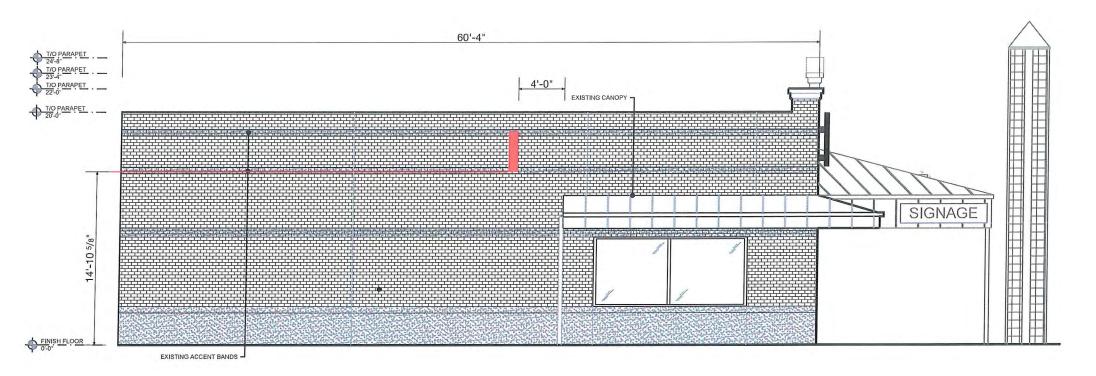

#### Jersey Mike's Projecting Sign

This request is to allow a projecting sign as defined by the Zoning Ordinance at the existing building at 415 Community Drive. The property is zoned C-2-A, Highway Commercial, and a site plan for the site was approved in 2013. The sign proposed is professionally designed and well-proportioned for the location, and appropriate for this mixed-use area. It meets the aesthetic considerations outlined in the Zoning Ordinance, and staff and the Planning Commission recommend approval of the sign request.