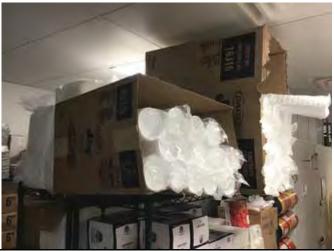

#### Combustible, General & Outside Storage

Proper Ceiling Clearance - 18"/24"

315.3.1 Ceiling clearance. Storage shall be maintained 2 feet or more below the ceiling in non-sprinklered areas of buildings or not less than 18 inches below sprinkler head deflectors in sprinklered areas of buildings.

Status: FAIL

Notes: Middle storage racks, lower storage height. Must maintain 18 inches from storage to ceiling.