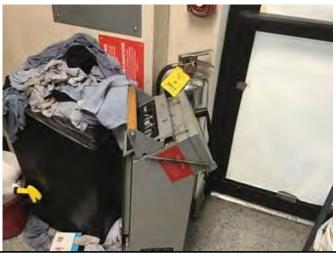

Extinguishers

#### Fire Extinguisher Monthly Inspection - Initial & Date Tag

NFPA 10: Standard for Portable Fire Extinguishers, 2013 Edition, Section 7.2.1.2 Fire extinguishers and Class D extinguishing agents shall be visually inspected at intervals not exceeding 31 days. Documentation of the visual inspection shall be recorded on the backside of the inspection tag (Date & Initials) or on a log book.

Status: FAIL
Notes: Complete.

#### Fire Extinguisher Unobstructed & Unobscured

906.6 Unobstructed and unobscured. Portable fire extinguishers shall not be obstructed or obscured from view. In rooms or areas in which visual obstruction cannot be completely avoided, means shall be provided to indicate the locations of extinguishers.

Status: FAIL

Notes: Fire extinguisher is obstructed.



#### **Electrical Rooms / Electrical Wiring**

#### Electrical Equipment - 3 Feet Clearance in Front of Panel

605.3 Working space and clearance. A working space of not less than 30 inches in width, 36 inches in depth and 78 inches in height shall be provided in front of electrical service equipment. Where the electrical service equipment is wider than 30 inches, the working space shall be not less than the width of the equipment. Storage of materials shall not be located within the designated working space.

Status: FAIL

Notes: Remove all storage below electrical panels.



#### **Kitchen Hood System**

#### Cooking Equipment with Casters in Approved Floor Mounted Restraining Device

Section 609.4 Movement of new and existing cooking appliances with caster(s) under a Type I hood shall