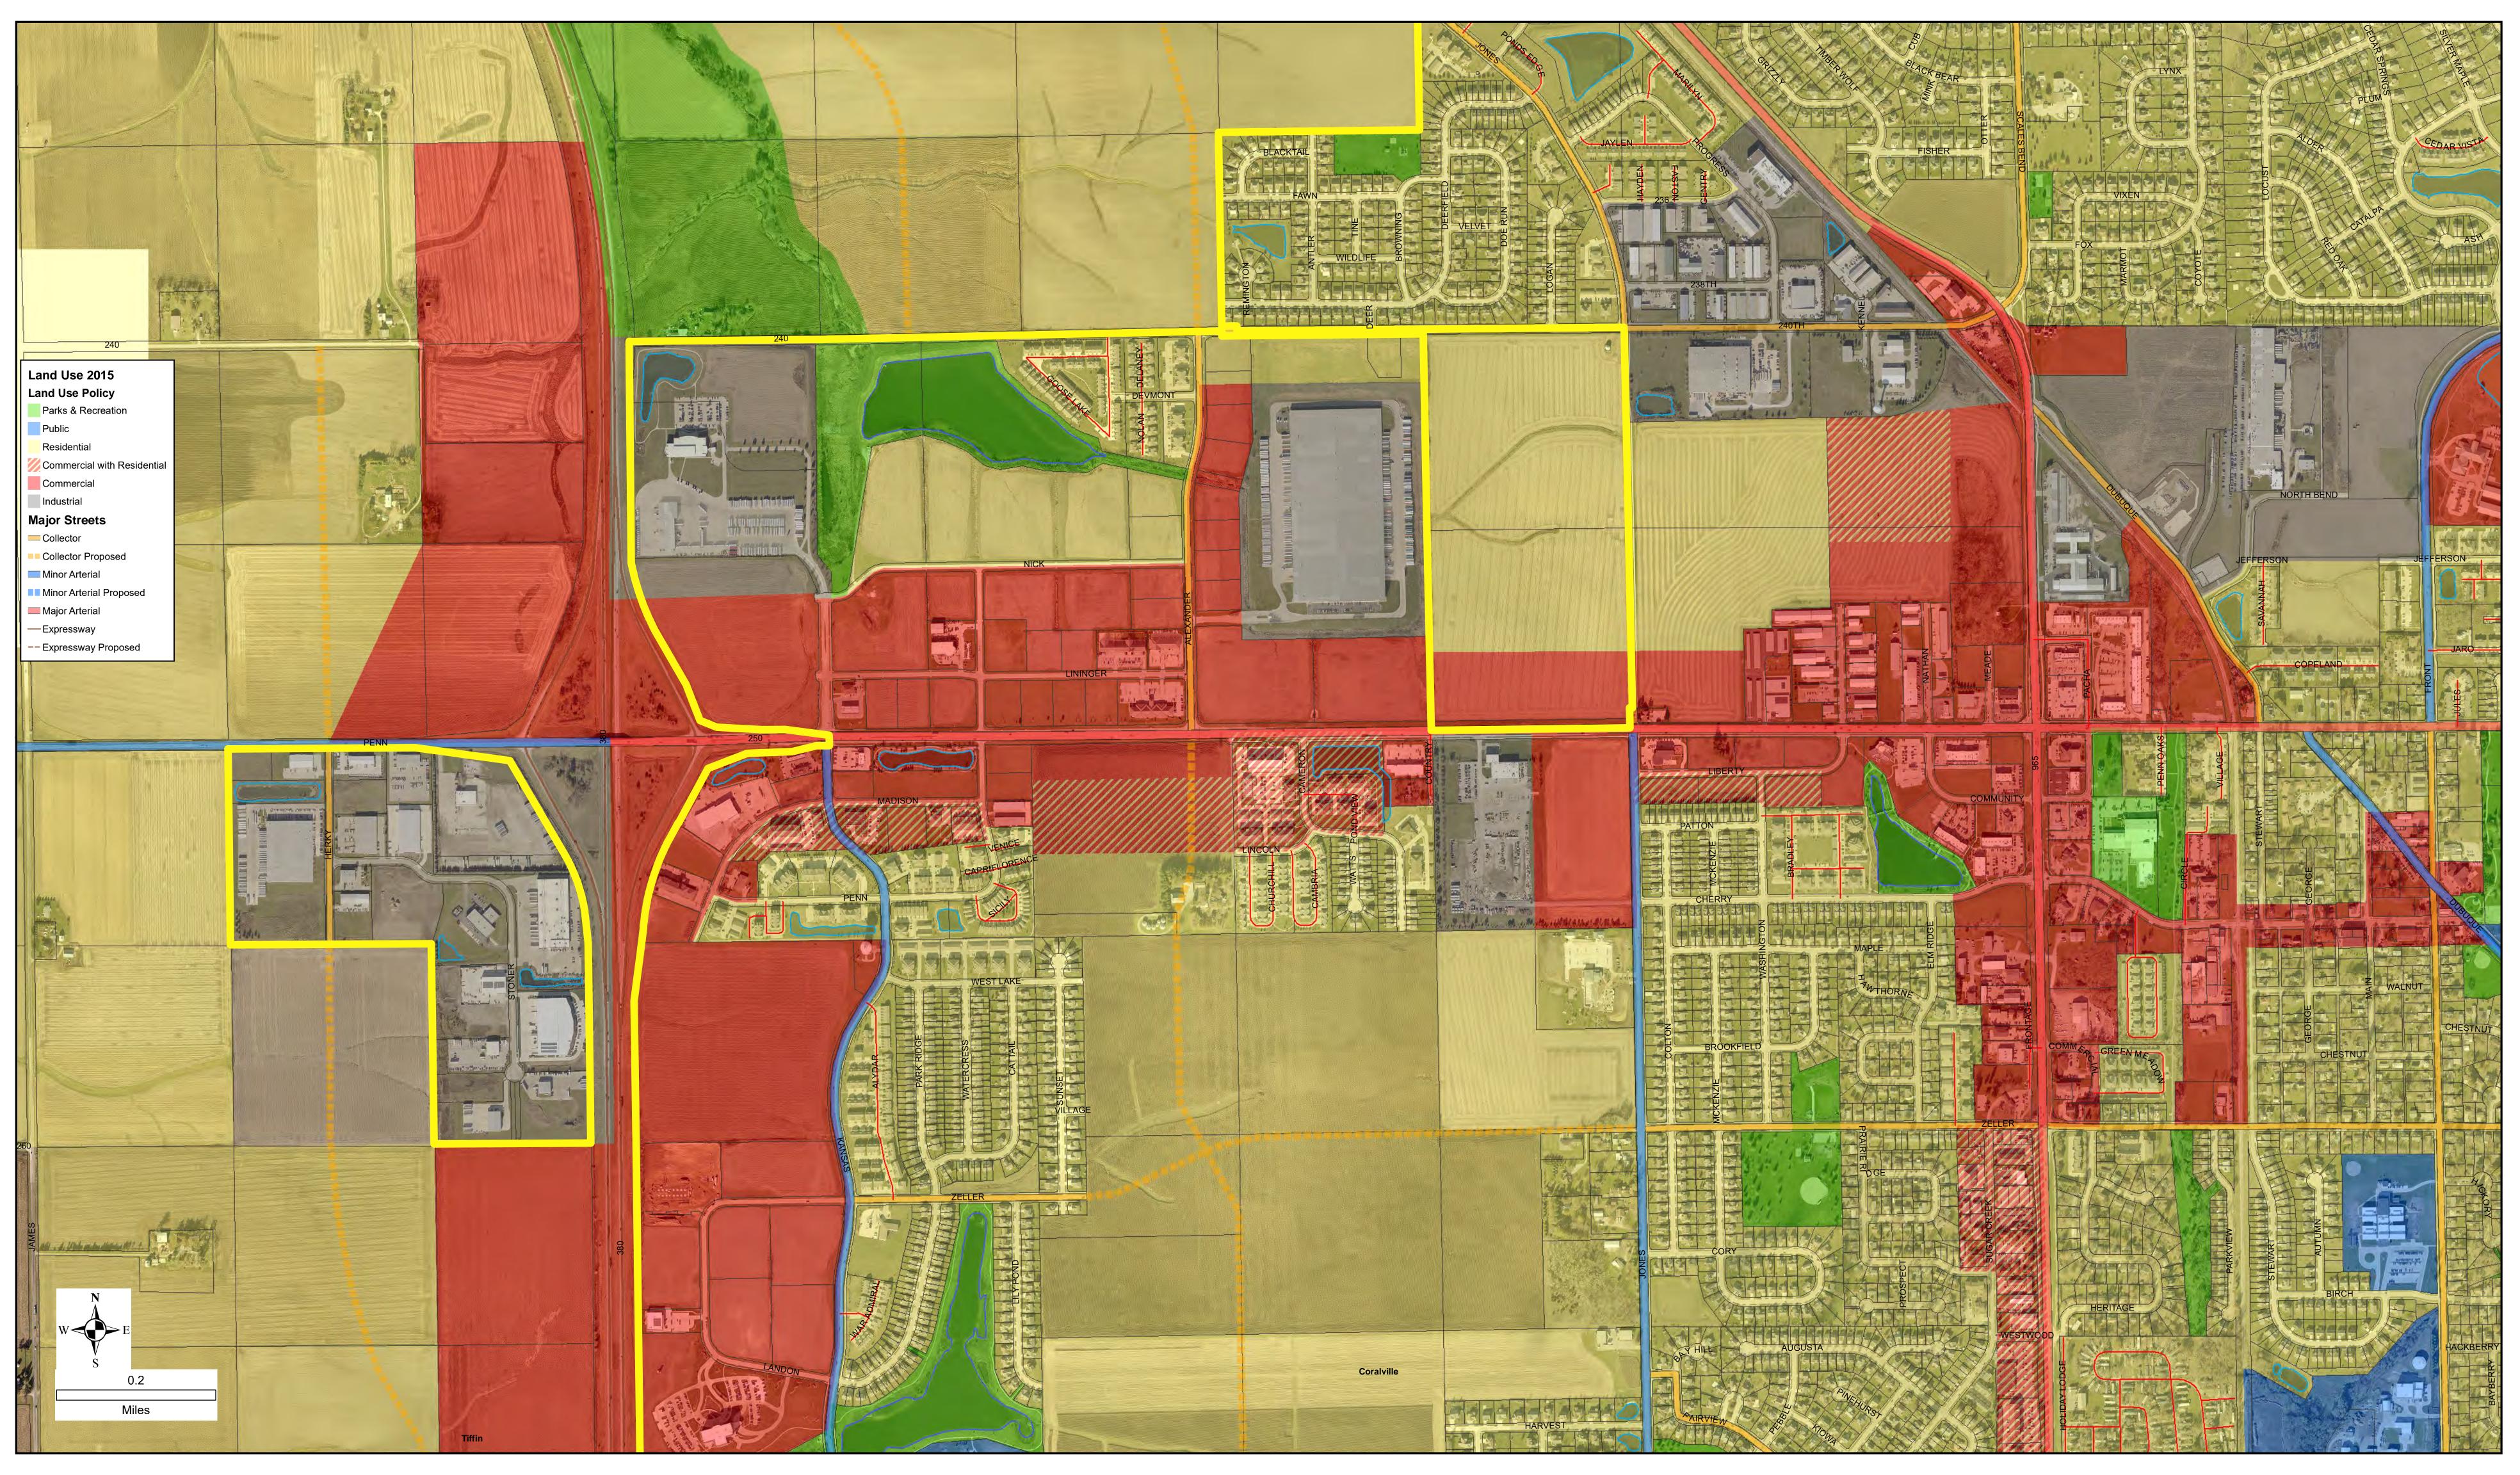

#### **Land Use Discussion - Penn Street Corridor**

A continuation from the previous meeting's agenda topic, Planning Director Dean Wheatley will facilitate a discussion with the Council regarding land use planning in the Penn Street Corridor. The intent is to seek direction and gain a better understanding of the City Council's goals regarding land use issues in this corridor. Once a consensus is developed, staff will pursue comments and feedback from the Planning Commission and then present a final product to the City Council for approval. Similar discussions will take place regarding Kansas Avenue and Forevergreen Road at future meetings.