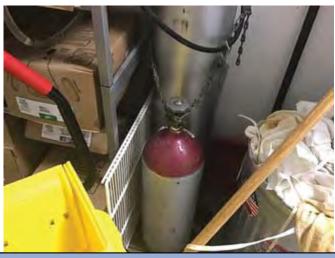

#### Compressed Gas Cylinders Secured or Chained

5303.5.3 Securing compressed gas containers, cylinders and tanks. Compressed gas containers, cylinders and tanks shall be secured to prevent falling caused by contact, vibration or seismic activity. Securing of compressed gas containers, cylinders and tanks shall be by one of the following methods: 1. Securing containers, cylinders and tanks to a fixed object with one or more restraints. 2. Securing containers, cylinders and tanks on a cart or other mobile device designed for the movement of compressed gas containers, cylinders or tanks. 3. Nesting of compressed gas containers, cylinders and tanks at container filling or servicing facilities or in sellers' warehouses not accessible to the public. Nesting shall be allowed provided the nested containers, cylinders or tanks, if dislodged, do not obstruct the required means of egress. 4. Securing of compressed gas containers, cylinders and tanks to or within a rack, framework, cabinet or similar assembly designed for such use. Exception: Compressed gas containers, cylinders and tanks in the process of examination, filling, transport or servicing.

Status: FAIL

Notes: Will need 2nd chain at lower height for smaller cylinder.