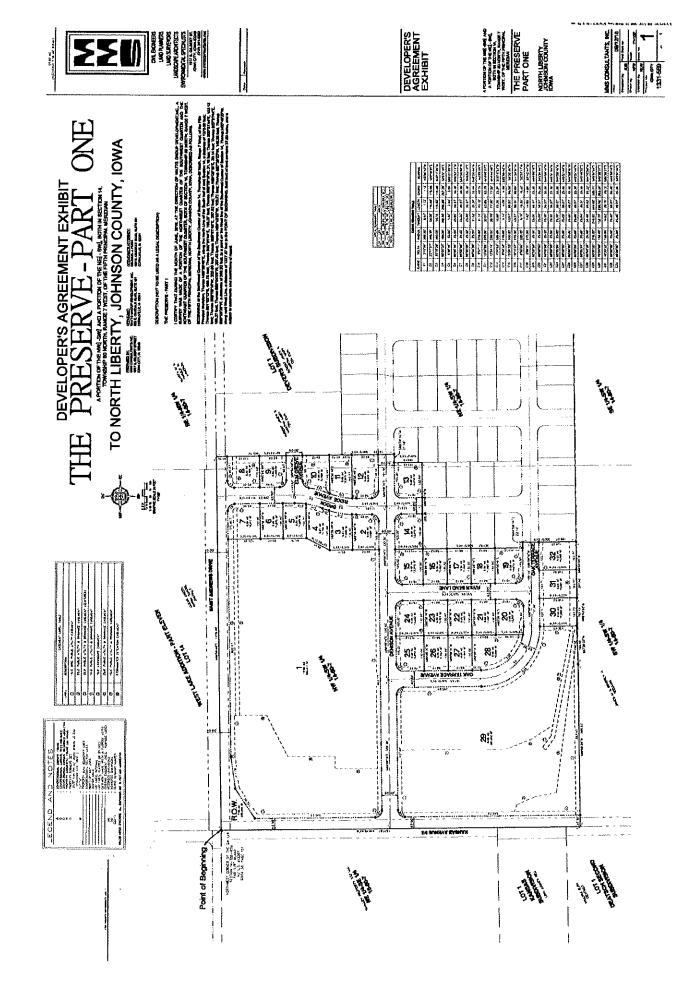

## The Preserve Subdivision Developer's Agreement

The developer of The Preserve, the Watts Group, has submitted a Developer's Agreement as required prior to approval of the phase one infrastructure construction plans, which are now under review. The agreement has been reviewed by staff for conformance with all zoning and preliminary plat provisions, and is recommended for approval. This document requires the developer to pay approximately \$260k in development fees related to infrastructure improvements prior to final plat approval.