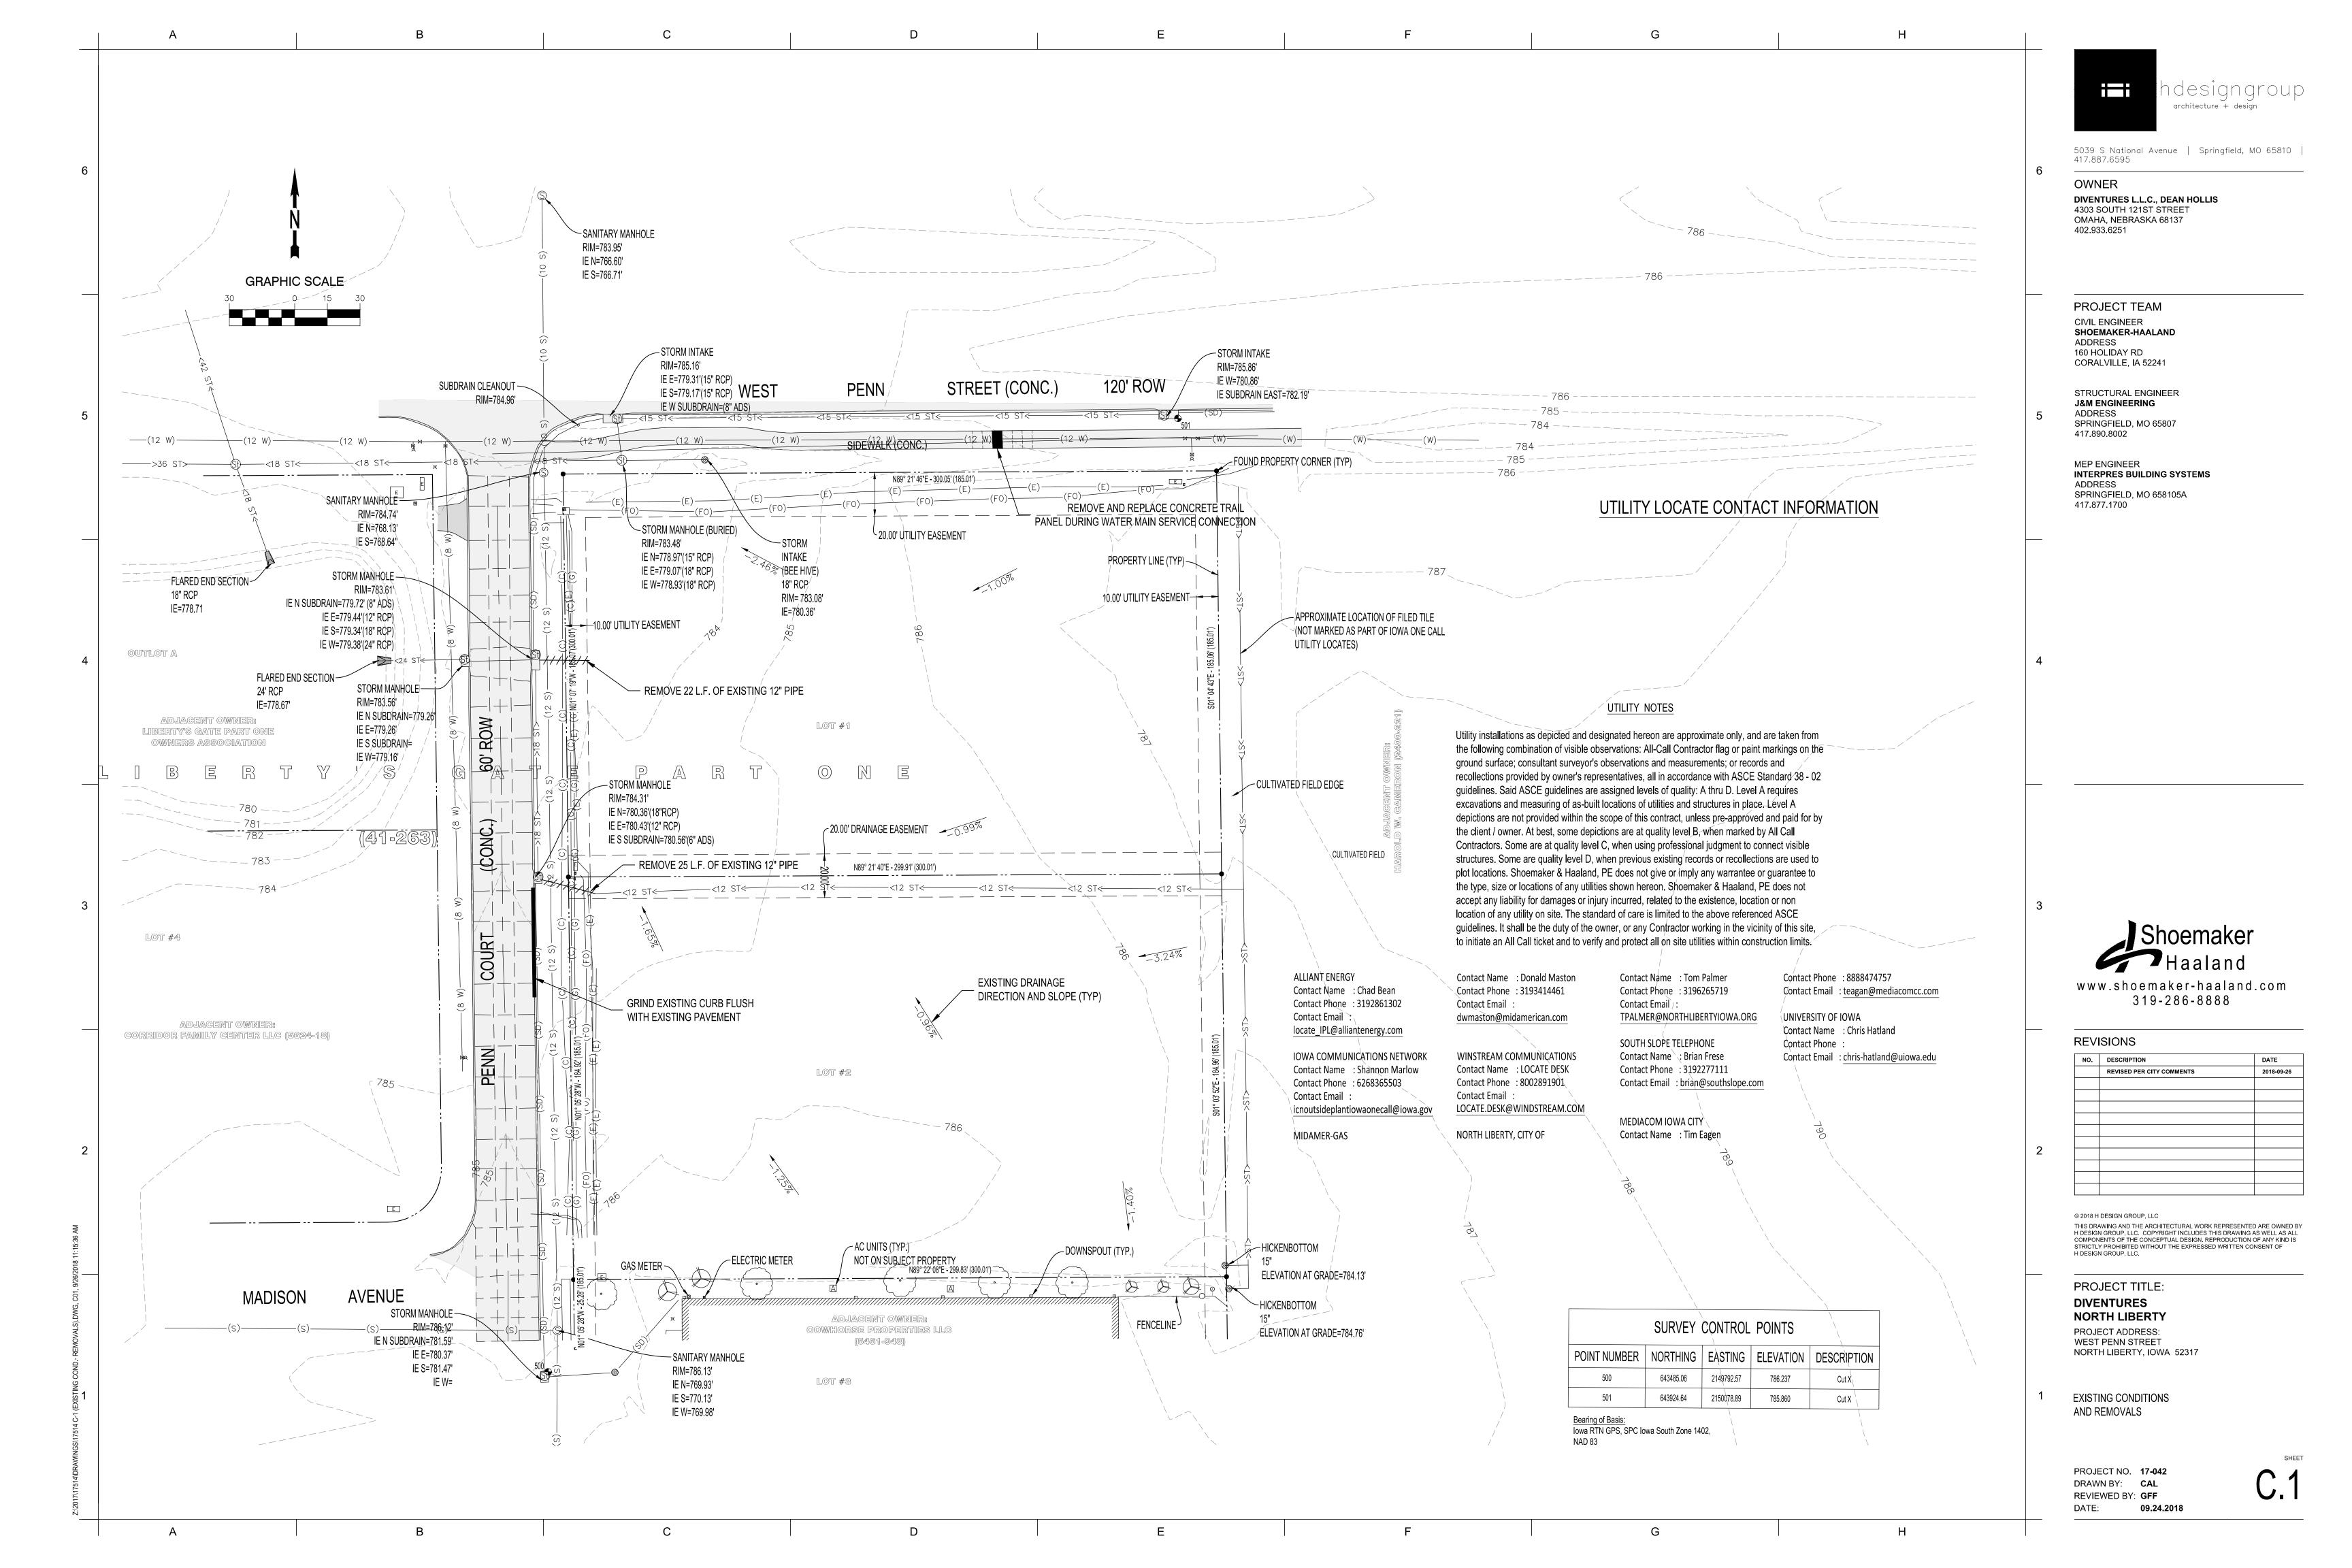

#### **DiVentures Site Plan**

This request is to construct a new commercial swimming and scuba diving education center at the southeast corner of the intersection of W. Penn Street and Penn Court. The building is an attractive modern design with well-considered material changes, dramatic rooflines, and good proportions. The site layout provides generous setbacks and landscaping features along Penn Street. Pedestrian-scale features required by the Zoning Ordinance are built into the plan, with a patio, good sidewalk connections, and extensive landscaping shown. The plan meets or exceeds all City requirements and goals for development in the Penn Street corridor, and is recommended by staff and the Planning Commission for approval.