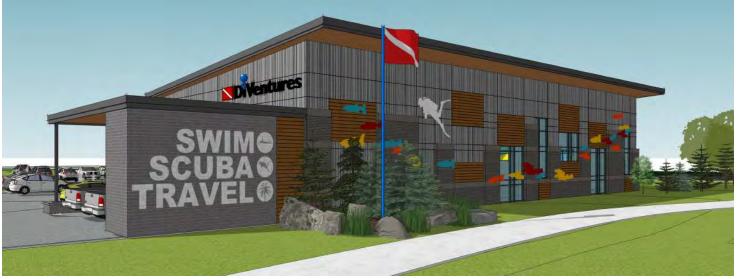

#### **DiVentures Site Plan**

This request is to construct a new commercial swimming and scuba diving education center at the southeast corner of the intersection of W. Penn Street and Penn Court. The building is an attractive modern design with well-considered material changes, dramatic rooflines, and good proportions. The site layout provides generous setbacks and landscaping features along Penn Street. Pedestrian-scale features required by the Zoning Ordinance are built into the plan, with a patio, good sidewalk connections, and extensive landscaping shown. The plan meets or exceeds all City requirements and goals for development in the Penn Street corridor, and is recommended by staff and the Planning Commission for approval.