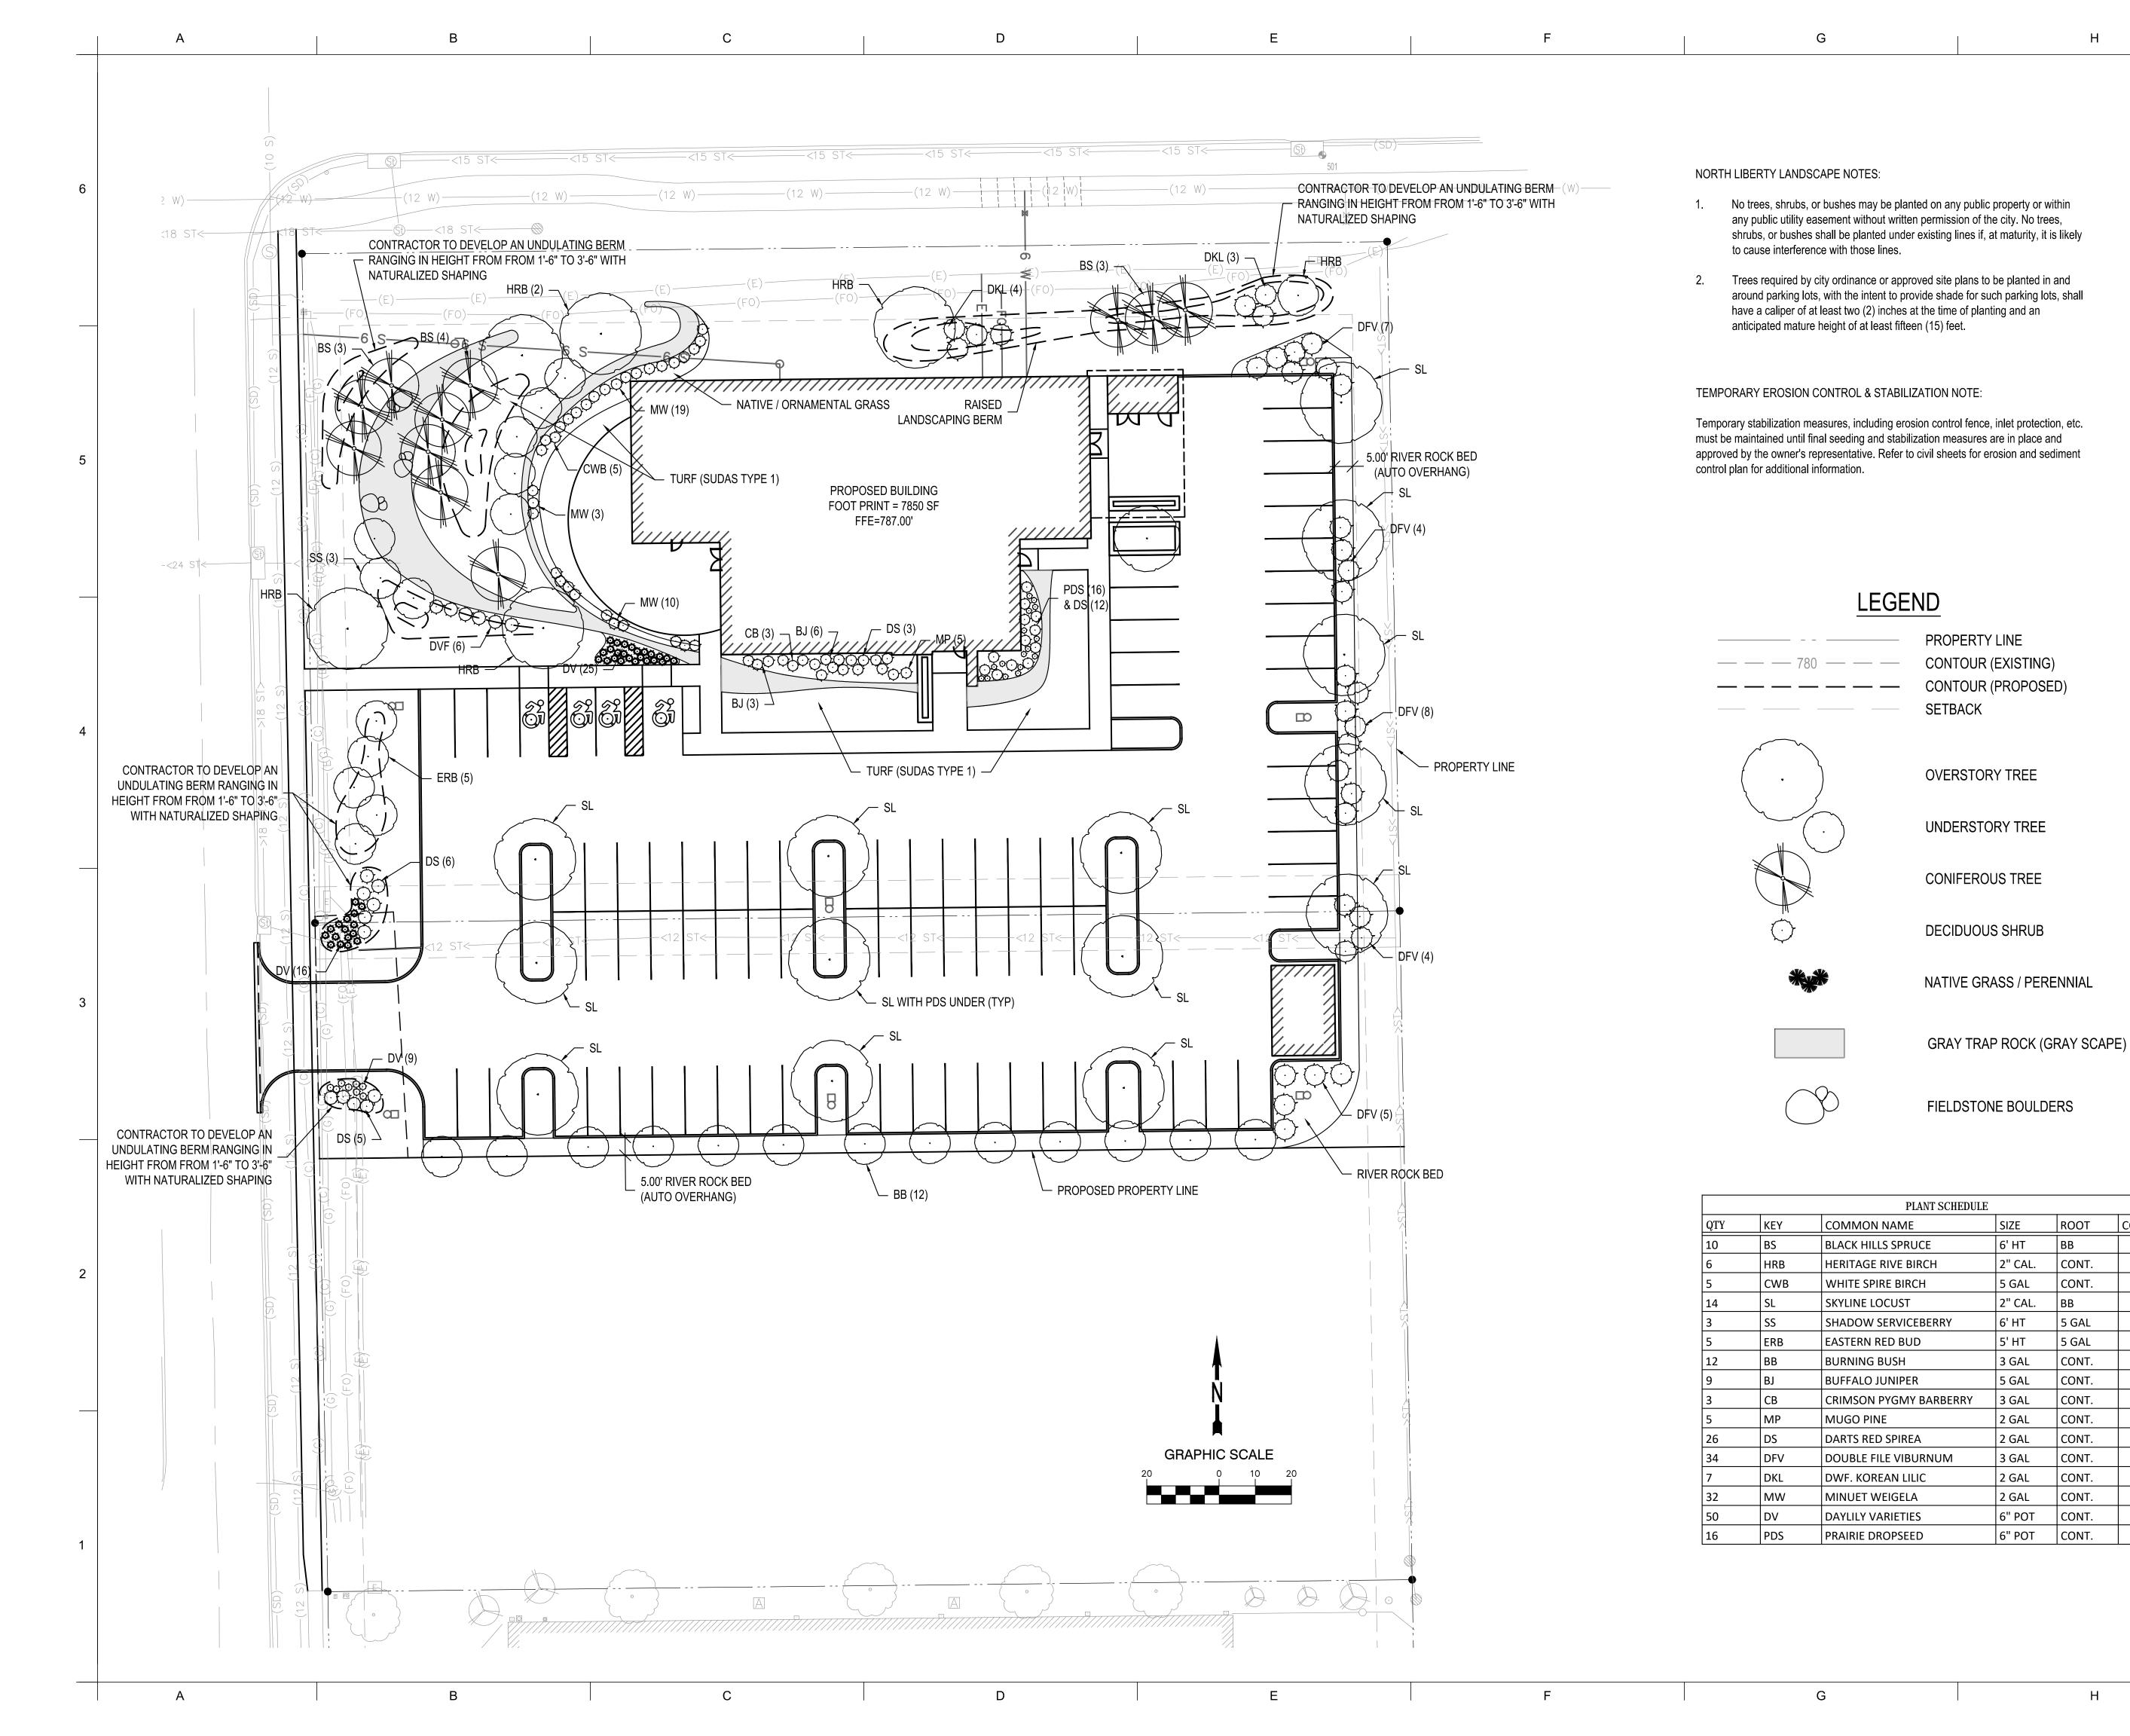

#### **DiVentures Site Plan**

This request is to construct a new commercial swimming and scuba diving education center at the southeast corner of the intersection of W. Penn Street and Penn Court. The building is an attractive modern design with well-considered material changes, dramatic rooflines, and good proportions. The site layout provides generous setbacks and landscaping features along Penn Street. Pedestrian-scale features required by the Zoning Ordinance are built into the plan, with a patio, good sidewalk connections, and extensive landscaping shown. The plan meets or exceeds all City requirements and goals for development in the Penn Street corridor, and is recommended by staff and the Planning Commission for approval.