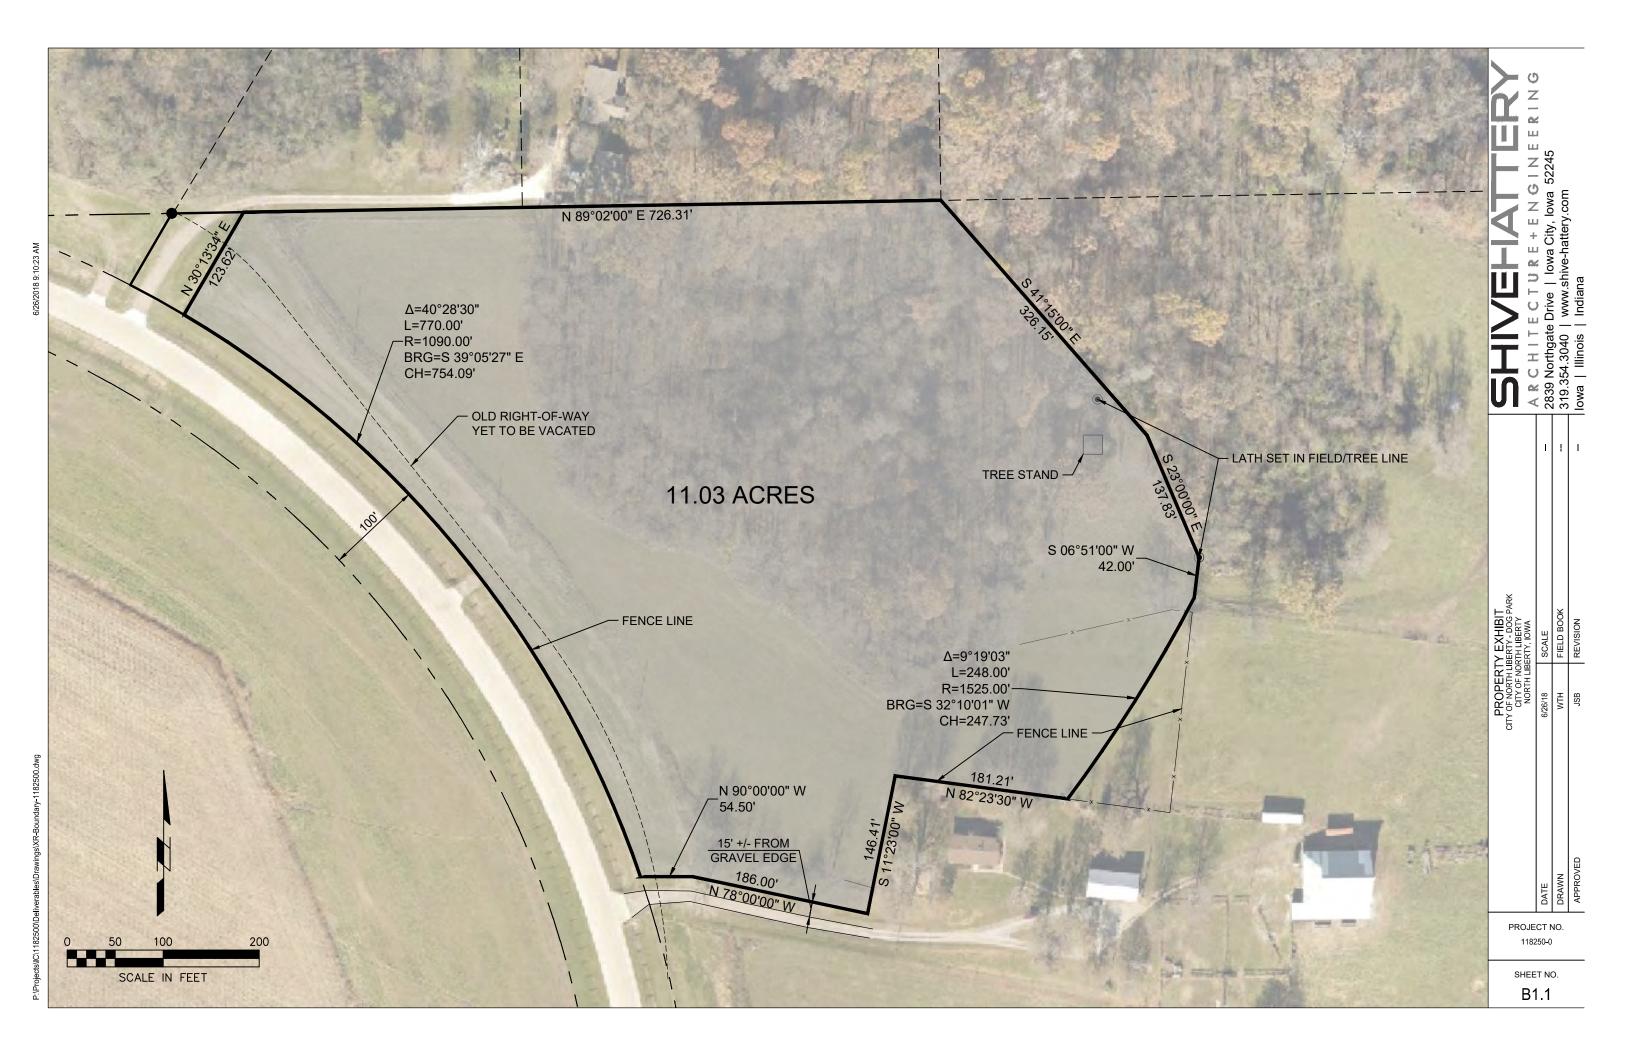

## **Dog Park Property Annexation**

This annexation will bring the property recently purchased by the City for a future dog park within the corporate boundaries. No other properties are included. Once annexed, which is anticipated to be in December, staff can begin making improvements to the park.