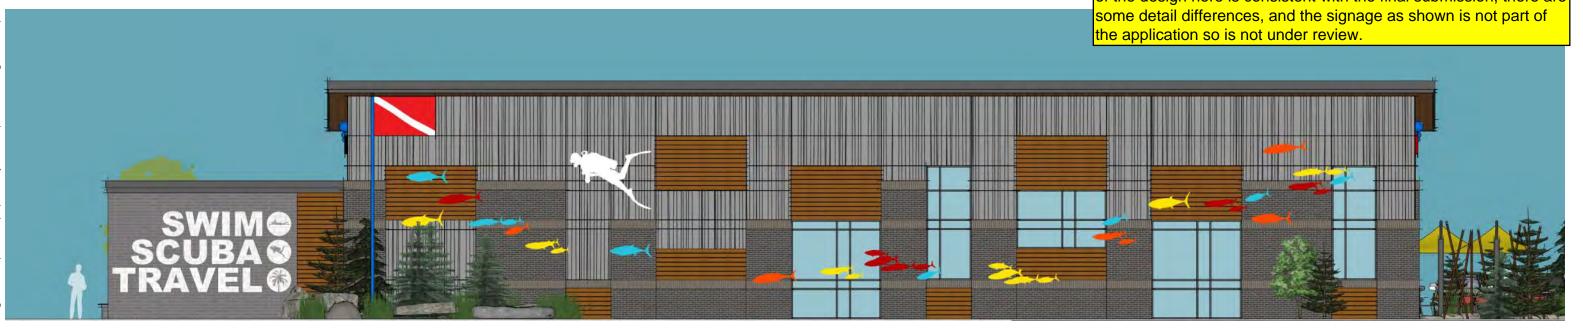

#### **DiVentures Site Plan**

This request is to construct a new commercial swimming and scuba diving education center at the southeast corner of the intersection of W. Penn Street and Penn Court. The building is an attractive modern design with well-considered material changes, dramatic rooflines, and good proportions. The site layout provides generous setbacks and landscaping features along Penn Street. Pedestrian-scale features required by the Zoning Ordinance are built into the plan, with a patio, good sidewalk connections, and extensive landscaping shown. The plan meets or exceeds all City requirements and goals for development in the Penn Street corridor, and is recommended by staff and the Planning Commission for approval.