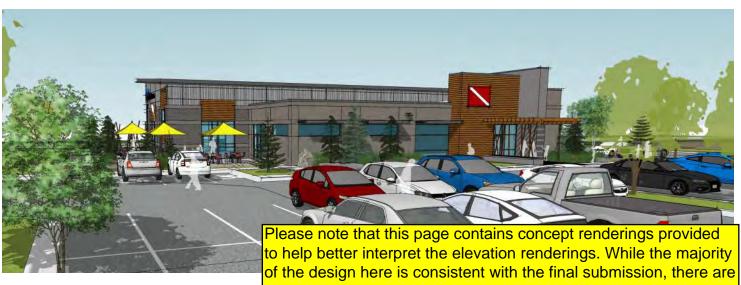

#### **DiVentures Site Plan**

This request is to construct a new commercial swimming and scuba diving education center at the southeast corner of the intersection of W. Penn Street and Penn Court. The building is an attractive modern design with well-considered material changes, dramatic rooflines, and good proportions. The site layout provides generous setbacks and landscaping features along Penn Street. Pedestrian-scale features required by the Zoning Ordinance are built into the plan, with a patio, good sidewalk connections, and extensive landscaping shown. The plan meets or exceeds all City requirements and goals for development in the Penn Street corridor, and is recommended by staff and the Planning Commission for approval.