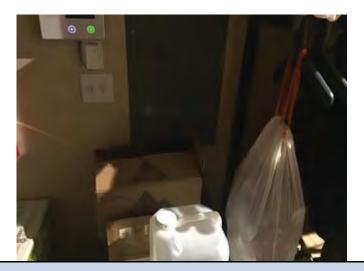

Status: FAIL

Notes: Remove storage around fire extinguisher, rear hallway.

Status: FAIL

Notes: Remove storage under electrical panel.