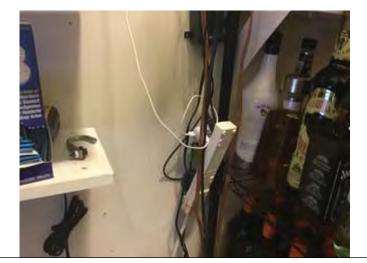

#### Electrical Equipment - 3 Feet Clearance in Front of Panel

605.3 Working space and clearance. A working space of not less than 30 inches in width, 36 inches in depth and 78 inches in height shall be provided in front of electrical service equipment. Where the electrical service equipment is wider than 30 inches, the working space shall be not less than the width of the equipment. Storage of materials shall not be located within the designated working space.

Status: FAIL

Notes: Remove storage under electrical panel.

#### No Extension Cords

605.5 Extension cords. Extension cords and flexible cords shall not be a substitute for permanent wiring. Extension cords and flexible cords shall not be affixed to structures, extended through walls, ceilings or floors, or under doors or floor coverings, nor shall such cords be subject to environmental damage or physical impact. Extension cords shall be used only with portable appliances.

Status: FAIL

**Notes:** New dishwasher is currently plugged into extension cord and runs through the wall. Dishwasher has to be plugged directly into an approved outlet receptacle and cannot run through the wall.