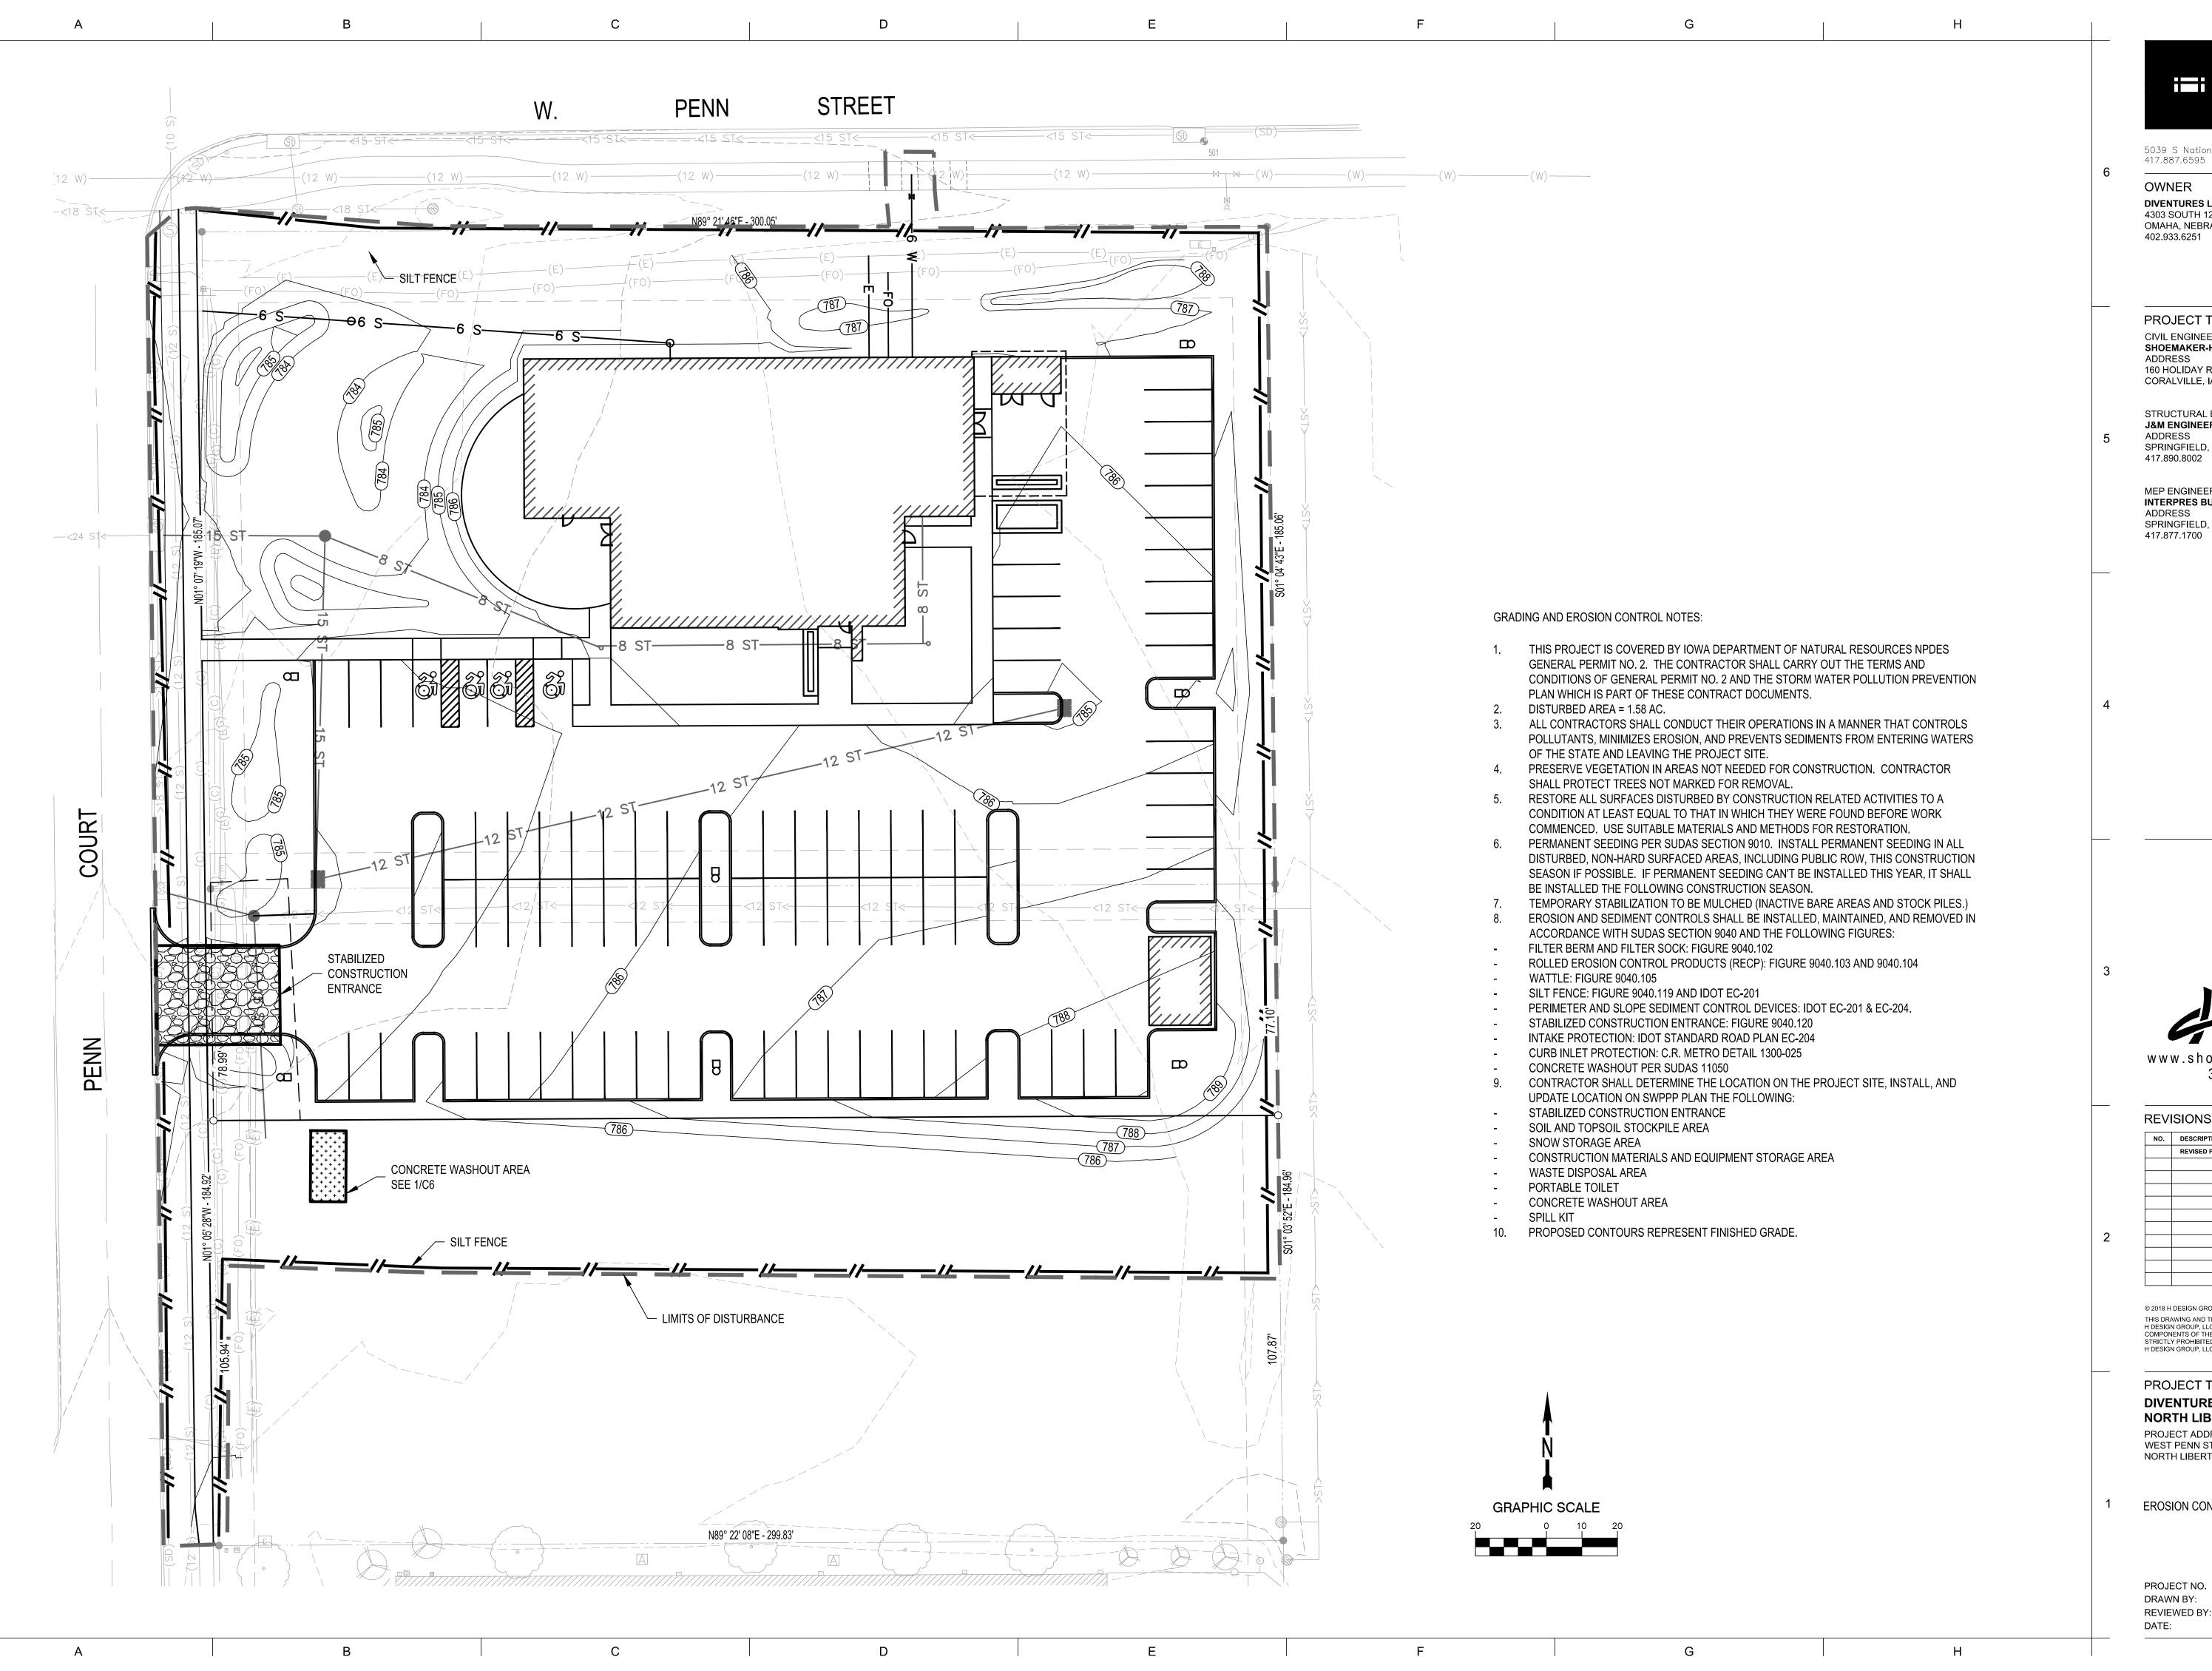

#### **DiVentures Site Plan**

This request is to construct a new commercial swimming and scuba diving education center at the southeast corner of the intersection of W. Penn Street and Penn Court. The building is an attractive modern design with well-considered material changes, dramatic rooflines, and good proportions. The site layout provides generous setbacks and landscaping features along Penn Street. Pedestrian-scale features required by the Zoning Ordinance are built into the plan, with a patio, good sidewalk connections, and extensive landscaping shown. The plan meets or exceeds all City requirements and goals for development in the Penn Street corridor, and is recommended by staff and the Planning Commission for approval.