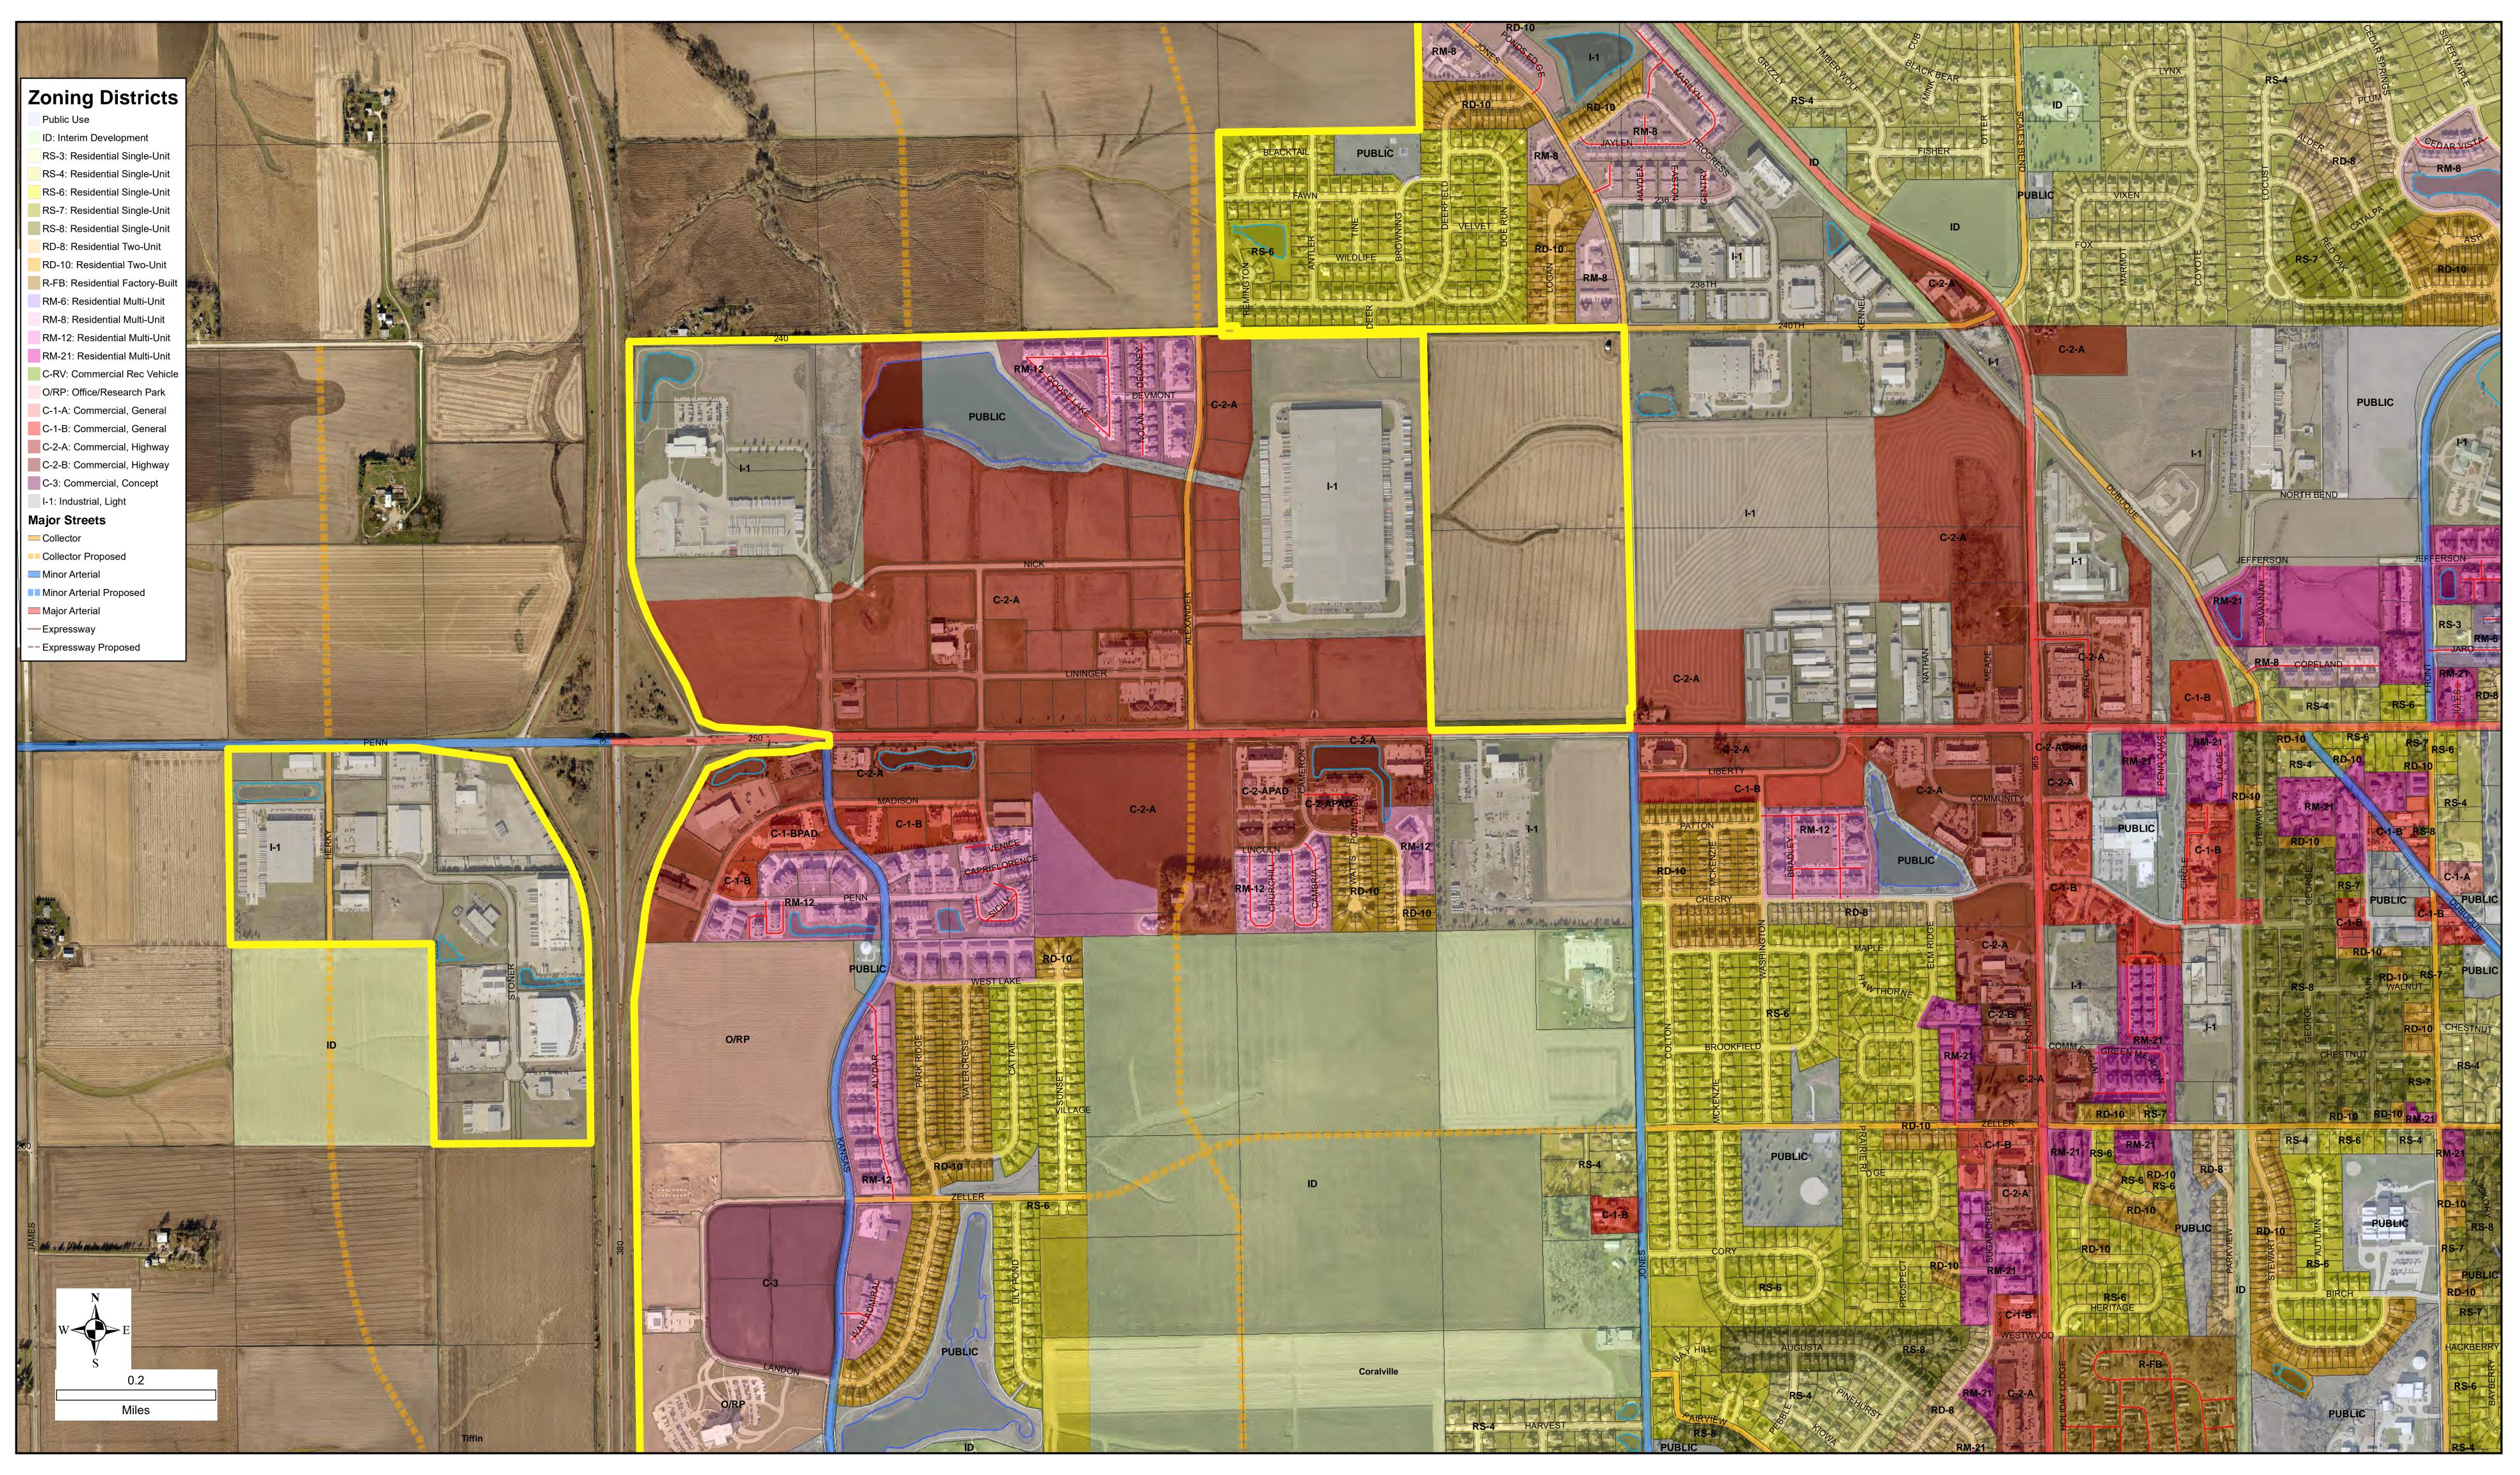

#### **Land Use Discussion - Penn Street Corridor**

A continuation from the previous meeting's agenda topic, Planning Director Dean Wheatley will facilitate a discussion with the Council regarding land use planning in the Penn Street Corridor. The intent is to seek direction and gain a better understanding of the City Council's goals regarding land use issues in this corridor. Once a consensus is developed, staff will pursue comments and feedback from the Planning Commission and then present a final product to the City Council for approval. Similar discussions will take place regarding Kansas Avenue and Forevergreen Road at future meetings.