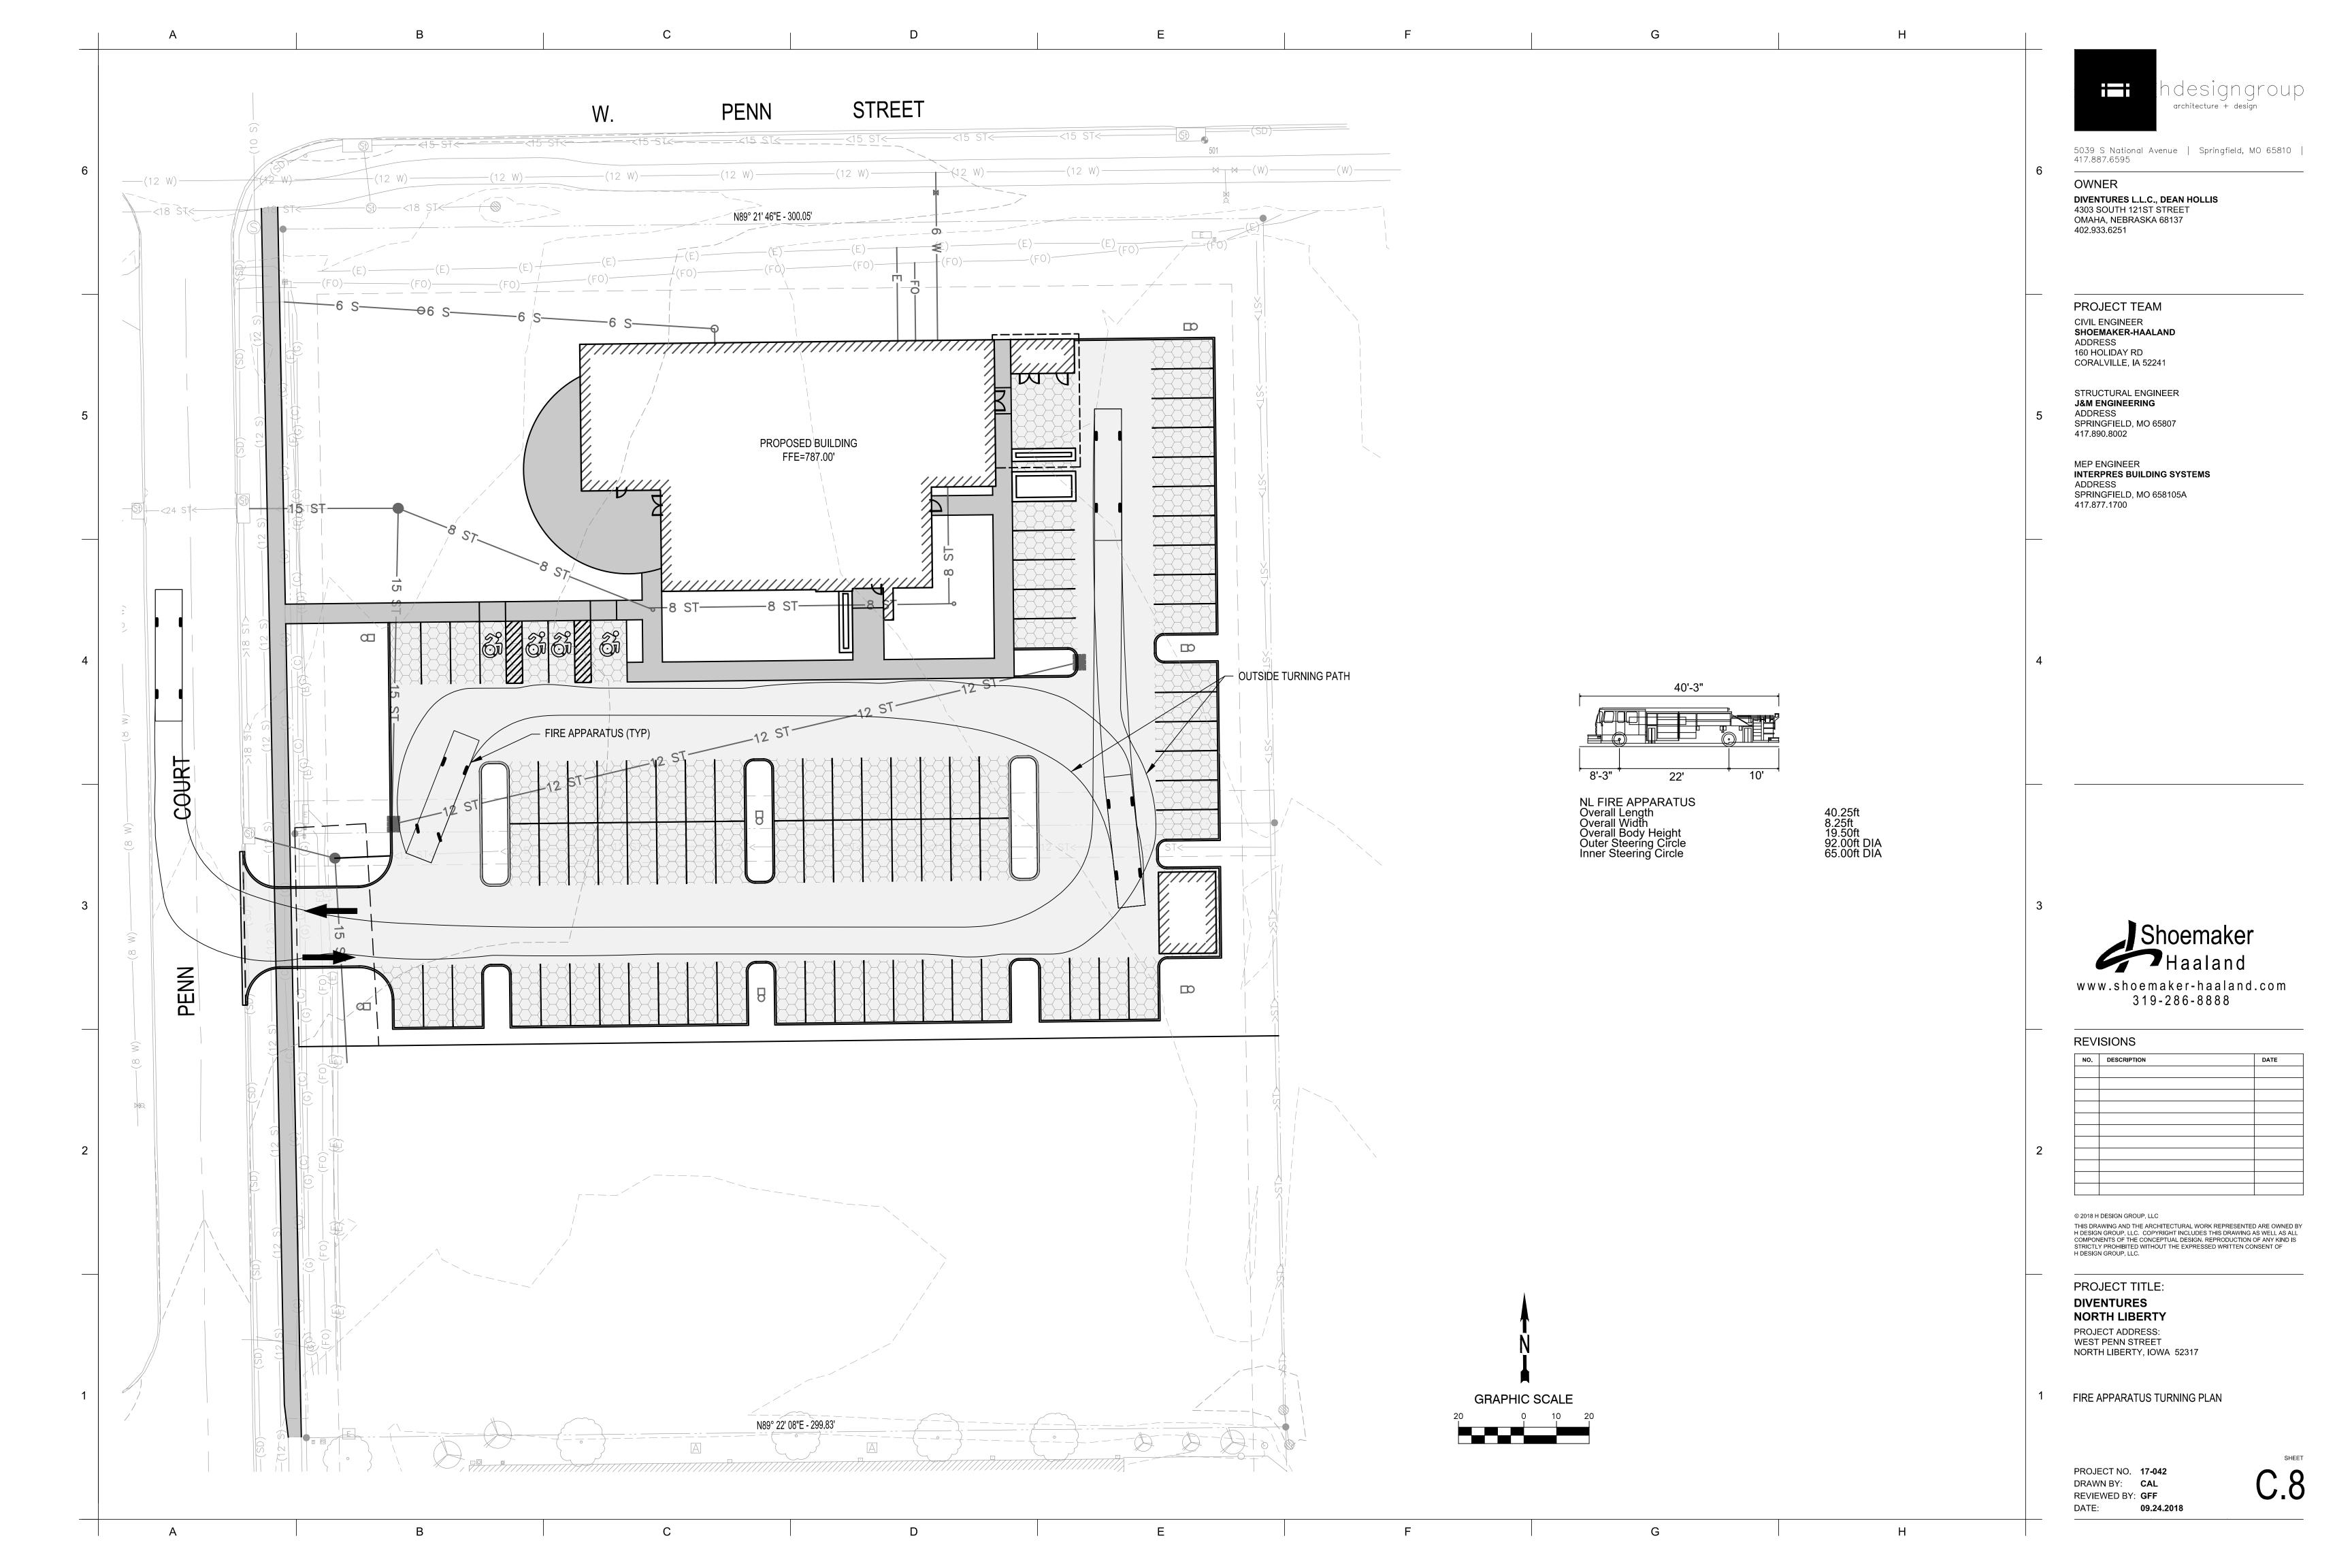

#### **DiVentures Site Plan**

This request is to construct a new commercial swimming and scuba diving education center at the southeast corner of the intersection of W. Penn Street and Penn Court. The building is an attractive modern design with well-considered material changes, dramatic rooflines, and good proportions. The site layout provides generous setbacks and landscaping features along Penn Street. Pedestrian-scale features required by the Zoning Ordinance are built into the plan, with a patio, good sidewalk connections, and extensive landscaping shown. The plan meets or exceeds all City requirements and goals for development in the Penn Street corridor, and is recommended by staff and the Planning Commission for approval.