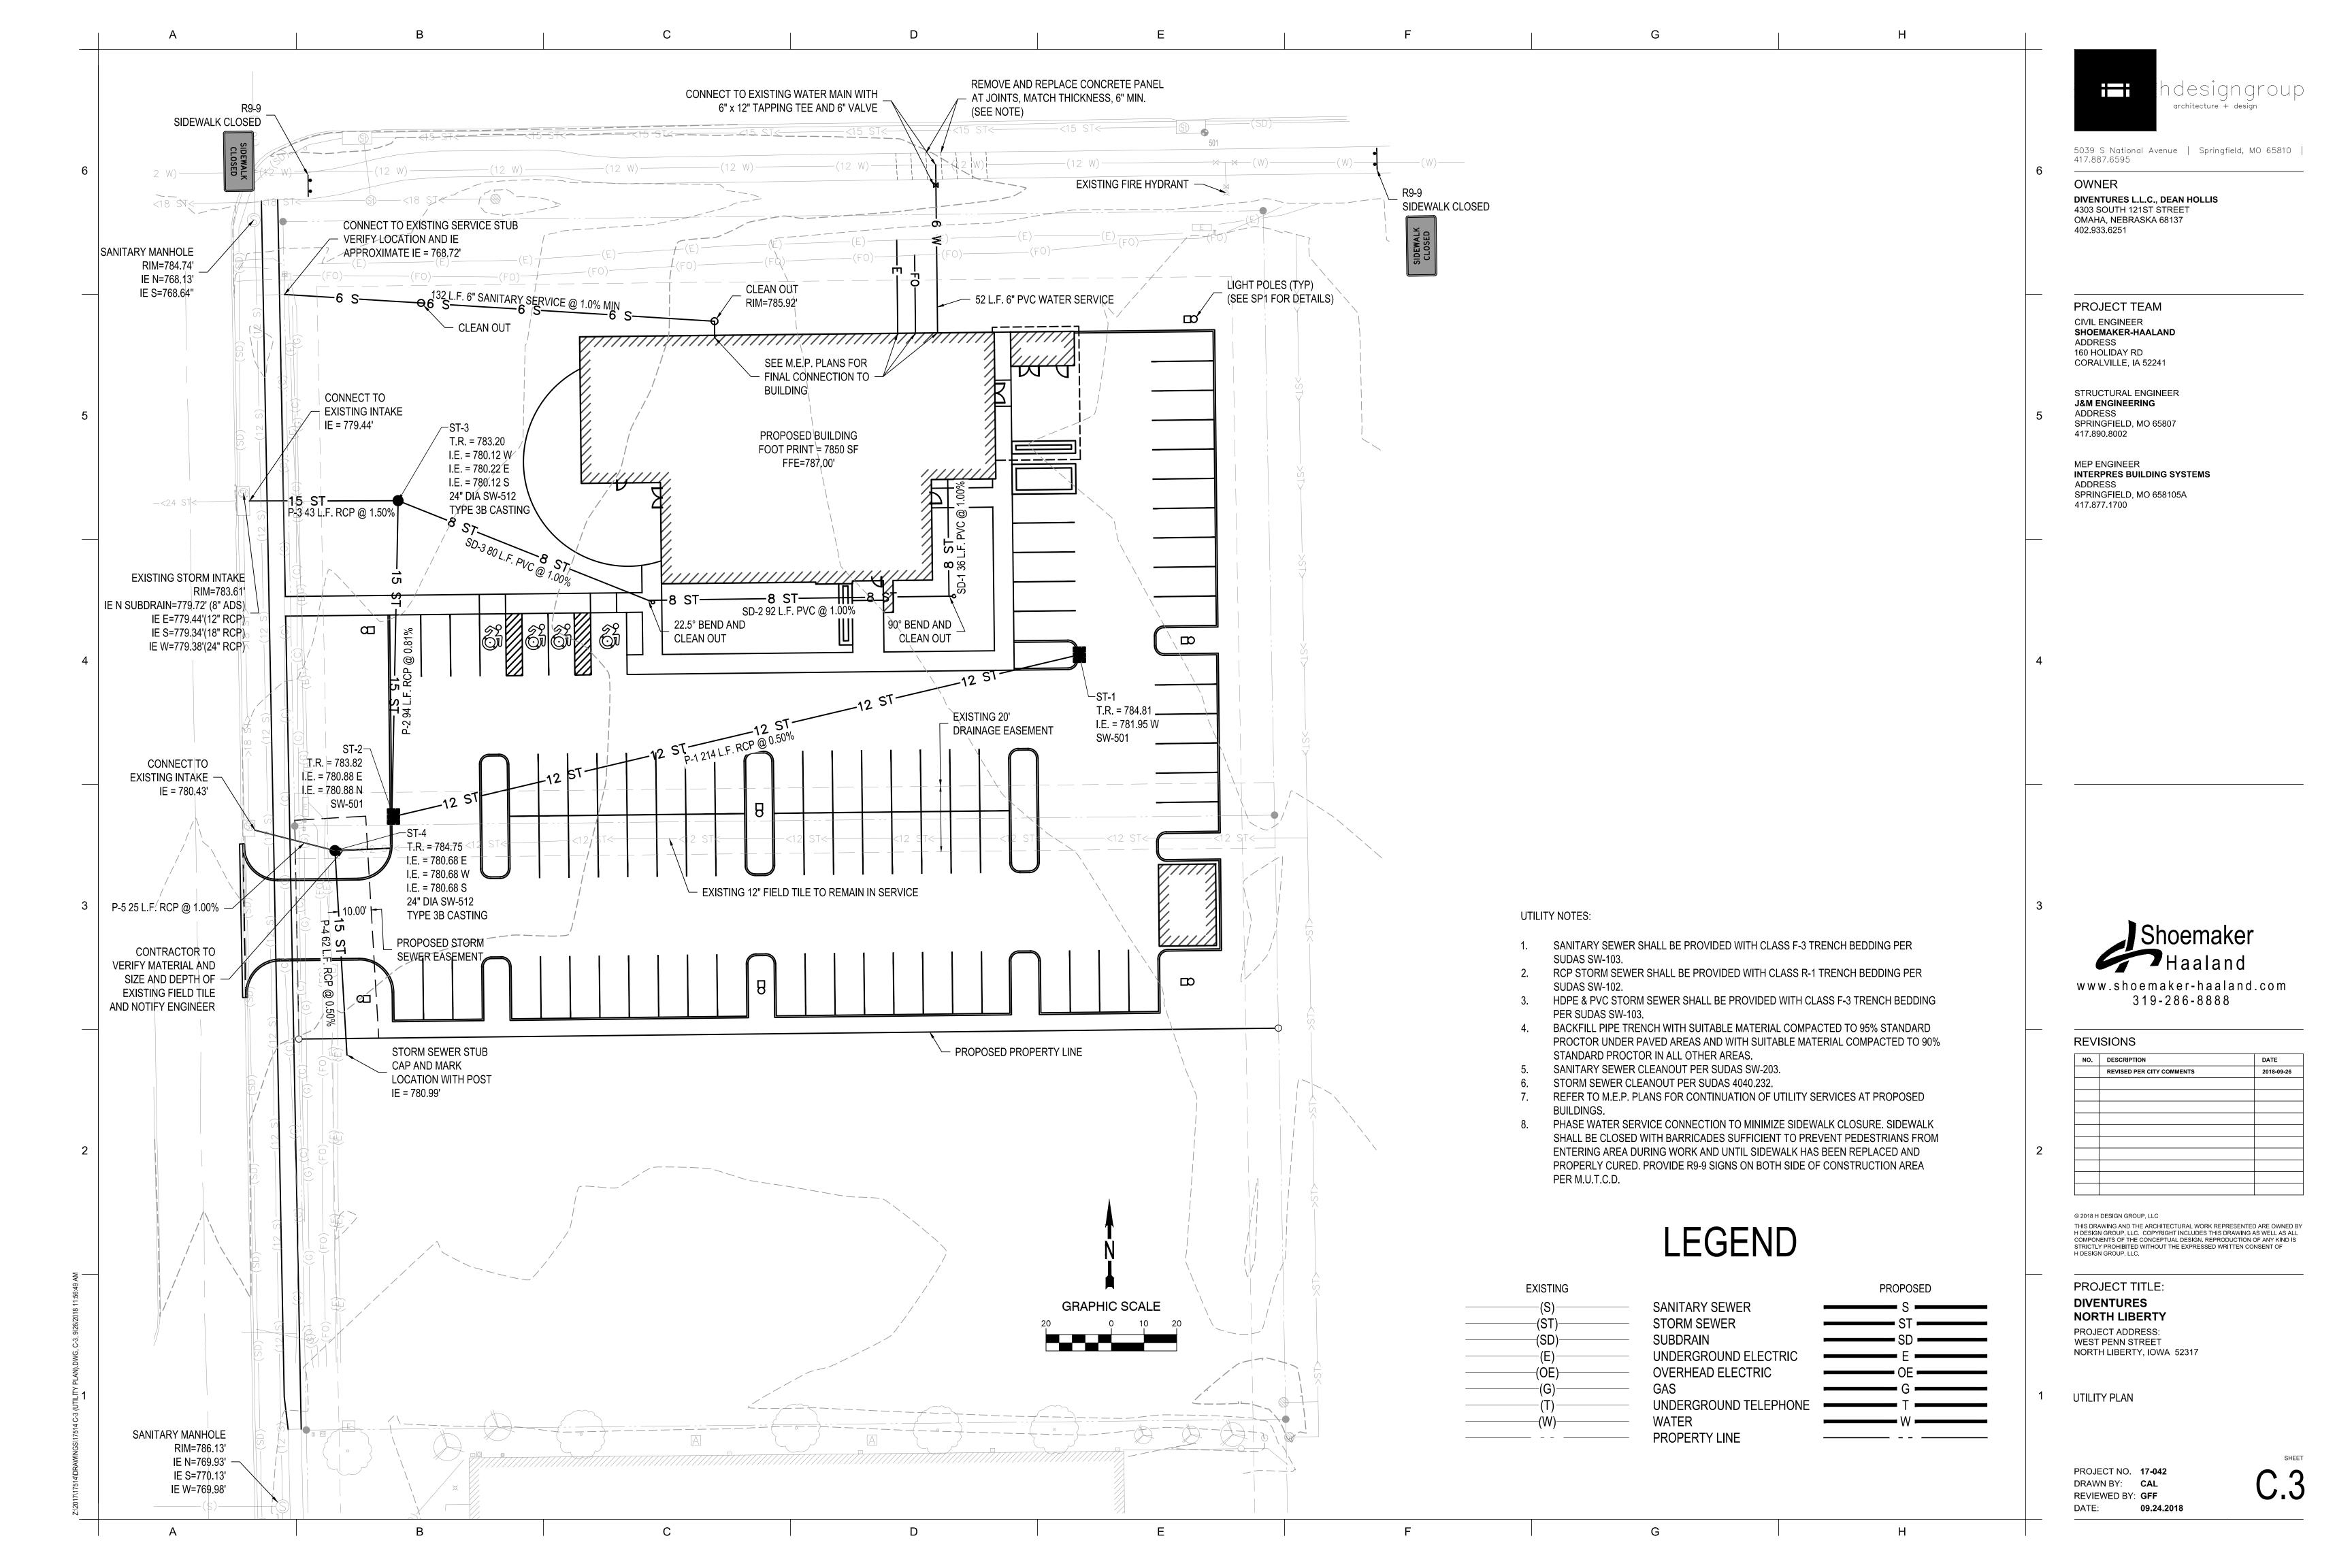

#### **DiVentures Site Plan**

This request is to construct a new commercial swimming and scuba diving education center at the southeast corner of the intersection of W. Penn Street and Penn Court. The building is an attractive modern design with well-considered material changes, dramatic rooflines, and good proportions. The site layout provides generous setbacks and landscaping features along Penn Street. Pedestrian-scale features required by the Zoning Ordinance are built into the plan, with a patio, good sidewalk connections, and extensive landscaping shown. The plan meets or exceeds all City requirements and goals for development in the Penn Street corridor, and is recommended by staff and the Planning Commission for approval.