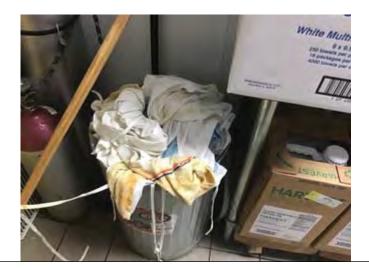

o add one floor mounted device to back right rear caster.



#### Combustible, General & Outside Storage

Proper Ceiling Clearance - 18"/24"

315.3.1 Ceiling clearance. Storage shall be maintained 2 feet or more below the ceiling in non-sprinklered areas of buildings or not less than 18 inches below sprinkler head deflectors in sprinklered areas of buildings.

Status: FAIL

Notes: Middle storage racks, lower storage height. Must maintain 18 inches from storage to ceiling.



#### Oily Rags Stored in Approved Containers

304.3.1 Spontaneous ignition. Materials susceptible to spontaneous ignition, such as oily rags, shall be stored in a listed disposal container. Contents of such containers shall be removed and disposed of daily.

Status: FAIL

Notes: Lid must be on container at all times.



#### Compressed Gas Cylinders / LPG

#### Compressed Gas Cylinders Secured or Chained

5303.5.3 Securing compressed gas containers, cylinders and tanks. Compressed gas containers, cylinders and tanks shall be secured to prevent falling caused by contact, vibration or seismic activity. Securing of compressed gas containers, cylinders and tanks shall be by one of the following methods: 1. Securing containers, cylinders and tanks to a fixed object with one or more restraints. 2. Securing containers, cylinders and tanks on a cart or other mobile device designed for the movement of compressed gas containers, cylinders or tanks. 3. Nesting of compressed gas containers, cylinders and tanks at container filling or servicing facilities or in sellers' warehouses not accessible to the public. Nesti