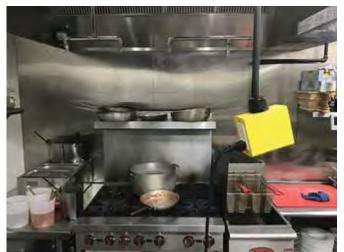

#### Proper Fryer Separation From Surface Flames

NFPA 96 12.1.2.5 Fryer Separation from Surface Flame. All deep-fat fryers shall be installed with at least a 16 in. space between the fryer and surface flames from adjacent cooking equipment. Where a steel or tempered glass baffle plate is installed at a minimum 8 in. in height between the fryer and surface flames of the adjacent appliance, the requirement for a 16 in. space shall not apply. If the fryer and the surface flames are at different horizontal planes, the minimum height of 8 in. shall be measured from the higher of the two.

Status: FAIL

Notes: Need to add splash shield to left side of fryer.

#### Cooking Equipment with Casters in Approved Floor Mounted Restraining Device

Section 609.4 Movement of new and existing cooking appliances with caster(s) under a Type I hood shall be limited by an approved floor mounted restraining device and flexible gas connector installed in accordance with the connector and appliance manufacturer's instructions.

Status: FAIL

Notes: Need to add one floor mounted device to back right rear caster.