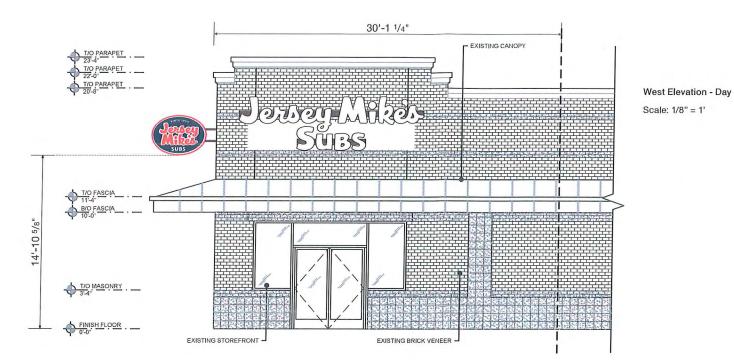

#### Jersey Mike's Projecting Sign

This request is to allow a projecting sign as defined by the Zoning Ordinance at the existing building at 415 Community Drive. The property is zoned C-2-A, Highway Commercial, and a site plan for the site was approved in 2013. The sign proposed is professionally designed and well-proportioned for the location, and appropriate for this mixed-use area. It meets the aesthetic considerations outlined in the Zoning Ordinance, and staff and the Planning Commission recommend approval of the sign request.