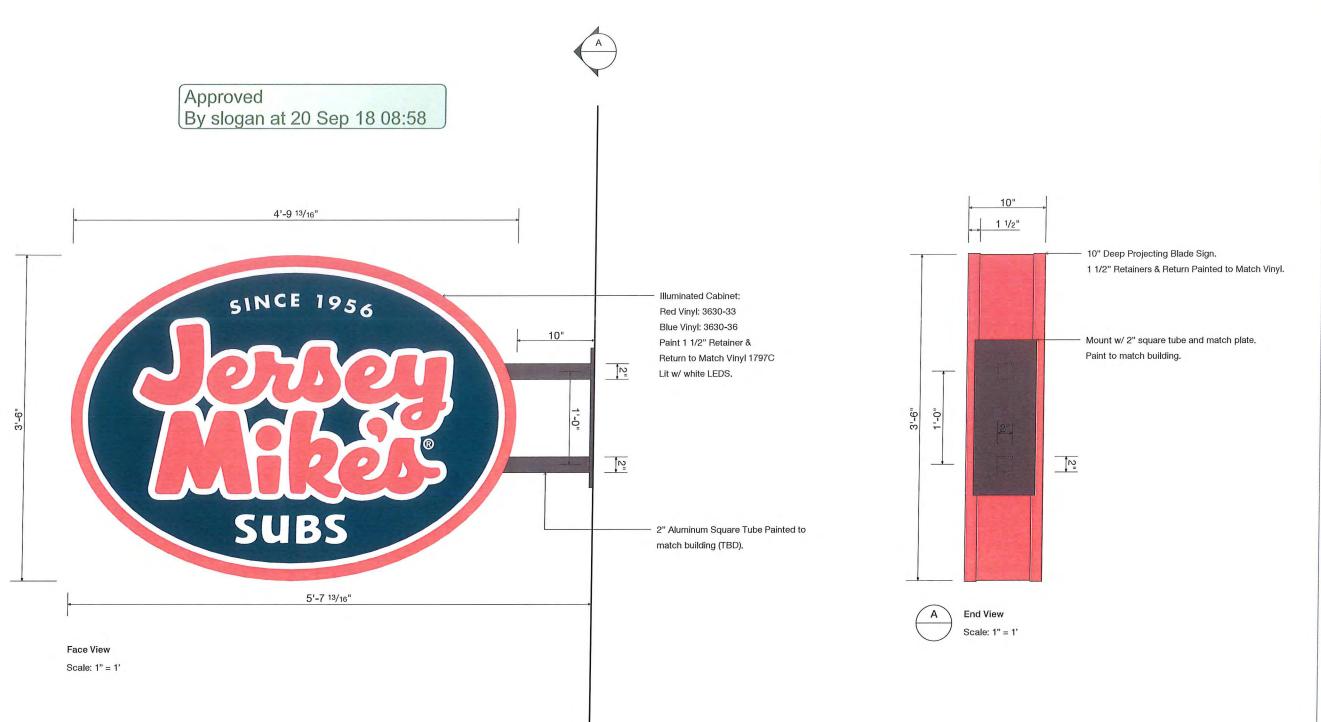

#### Jersey Mike's Projecting Sign

This request is to allow a projecting sign as defined by the Zoning Ordinance at the existing building at 415 Community Drive. The property is zoned C-2-A, Highway Commercial, and a site plan for the site was approved in 2013. The sign proposed is professionally designed and well-proportioned for the location, and appropriate for this mixed-use area. It meets the aesthetic considerations outlined in the Zoning Ordinance, and staff and the Planning Commission recommend approval of the sign request.