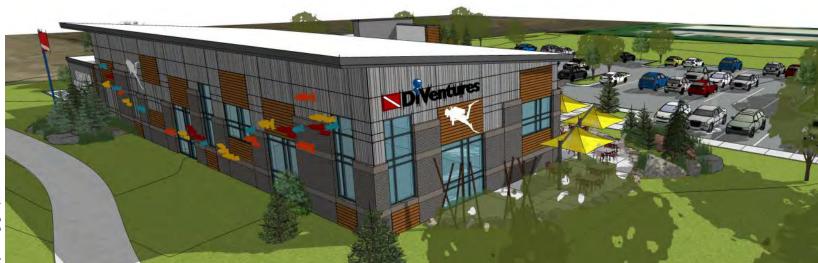

#### **DiVentures Site Plan**

This request is to construct a new commercial swimming and scuba diving education center at the southeast corner of the intersection of W. Penn Street and Penn Court. The building is an attractive modern design with well-considered material changes, dramatic rooflines, and good proportions. The site layout provides generous setbacks and landscaping features along Penn Street. Pedestrian-scale features required by the Zoning Ordinance are built into the plan, with a patio, good sidewalk connections, and extensive landscaping shown. The plan meets or exceeds all City requirements and goals for development in the Penn Street corridor, and is recommended by staff and the Planning Commission for approval.