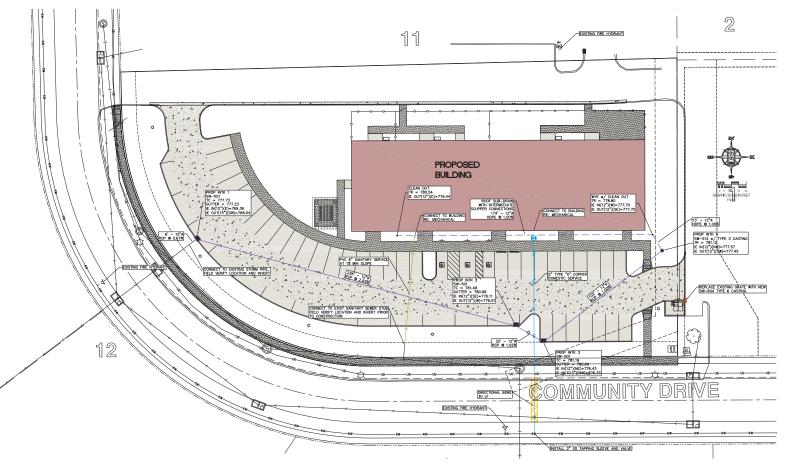

# **Site Plan: Learning Begins Child Care Development Center**

This request of Penn Street Group LLC is to approve a day care commercial site plan located on Community Drive west of Ranshaw Way/965. The site layout is satisfactory with ample parking and good vehicular circulation. Landscape planning is complete. The building is a clean modern design that meets general design standards.

A number of code and aesthetic issues have been addressed by the applicant during the staff review process, including:

· Building façade improvements

# Ryan C. Heiar, City Administrator

rheiar@northlibertyiowa.org • office (319) 626-5700 • fax (319) 626-3288 • cell (319) 541-8404

- Pedestrian access requirements
- Pedestrian feature added
- · Parking lot screening enhanced

Staff and the Planning Commission recommend approval of the site plan.