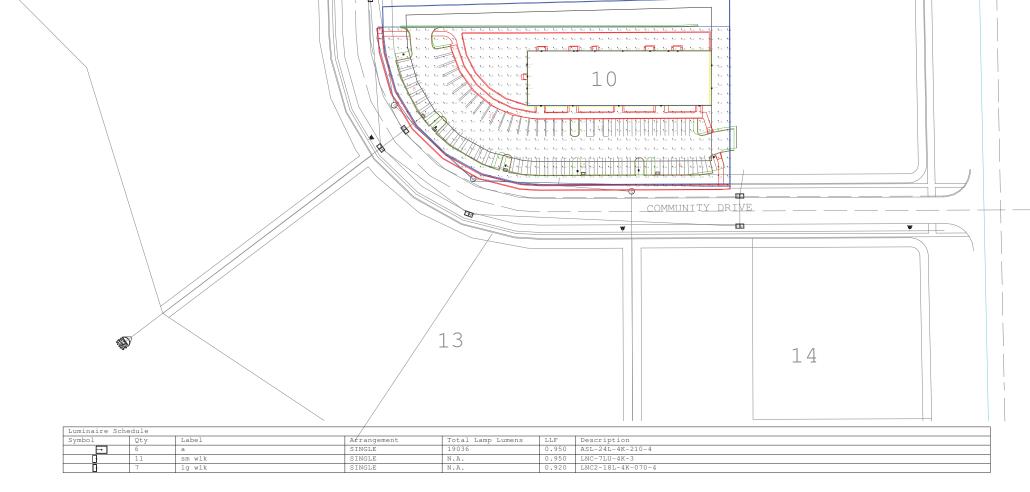

# **Site Plan: Learning Begins Child Care Development Center**

This request of Penn Street Group LLC is to approve a day care commercial site plan located on Community Drive west of Ranshaw Way/965. The site layout is satisfactory with ample parking and good vehicular circulation. Landscape planning is complete. The building is a clean modern design that meets general design standards.

A number of code and aesthetic issues have been addressed by the applicant during the staff review process, including:

· Building façade improvements

# Ryan C. Heiar, City Administrator

rheiar@northlibertyiowa.org • office (319) 626-5700 • fax (319) 626-3288 • cell (319) 541-8404

- Pedestrian access requirements
- Pedestrian feature added
- · Parking lot screening enhanced

Staff and the Planning Commission recommend approval of the site plan.