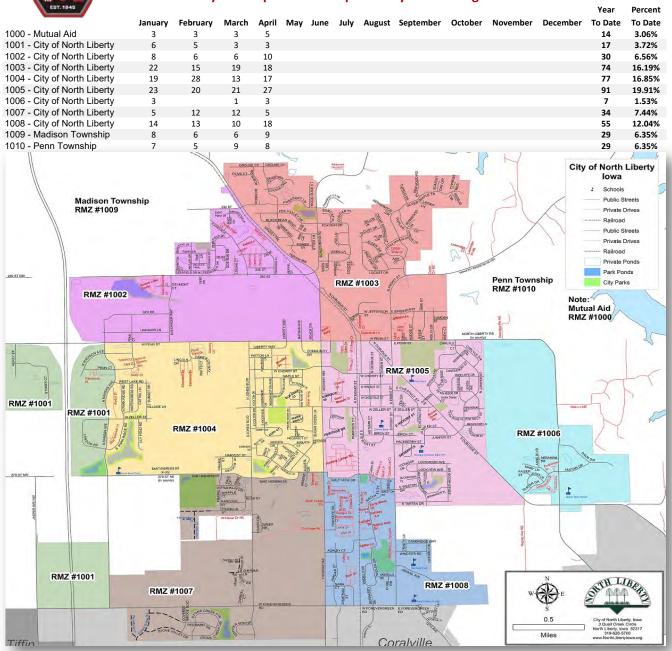

| 15    |     |      |      |        |           |         |          |          | 70      | 15.32%  |
| 800 - Severe Weather           |         |          |       |       |     |      |      |        |           |         |          |          |         |         |
| 900 - Special Incident Type    |         | 1        |       |       |     |      |      |        |           |         |          |          | 1       | 0.22%   |
| <b>Total Responses</b>         | 118     | 113      | 103   | 123   |     |      |      |        |           |         |          |          | 457     |         |

## **2019 District Responses YTD** (Rounded Percentage)



## 2019 Type of Incidents YTD (Percentage)

Percent

Percent

Year





## North Liberty Fire Department Responses By Risk Management Zone





## **North Liberty Fire Department Overlapping Incidents**

|                      | January | February | March | April | May | June | July | August | September | October | November | December | To Date | To Date |
|----------------------|---------|----------|-------|-------|-----|------|------|--------|-----------|---------|----------|----------|---------|---------|
| Ovelapping Incidents | 29      | 20       | 17    | 20    |     |      |      |        |           |         |          |          | 86      | 18.82%  |
| Total Responses      | 118     | 113      | 103   | 123   |     |      |      |        |           |         |          |          | 457     |         |

Year

Percent



## 2019 Responses by Hour of Day





2015 - 2019 Monthly Incident Response Comparison





## **M