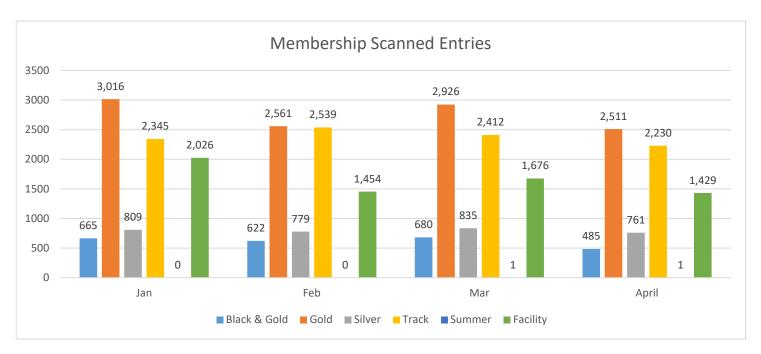

----|------|------|--------|------|
| Black & Gold | 445   | 500   | 504   | 665   | 622   | 680   | 485   |     |      |      |        |      |
| Gold         | 2,119 | 2,342 | 2,704 | 3,016 | 2,561 | 2,926 | 2,511 |     |      |      |        |      |
| Silver       | 833   | 849   | 741   | 809   | 779   | 835   | 761   |     |      |      |        |      |
| Track        | 2,105 | 3,130 | 3,350 | 2,345 | 2,539 | 2,412 | 2,230 |     |      |      |        |      |
| Summer       | 0     | 0     | 0     | 0     | 0     | 1     | 1     |     |      |      |        |      |
| Facility     | 0     | 1,469 | 1,791 | 2,026 | 1,454 | 1,676 | 1,429 |     |      |      |        |      |
| Total        | 5,502 | 8,290 | 9,090 | 8,861 | 7,955 | 8,530 | 7,417 |     |      |      |        |      |





### NORTH LIBERTY PLANNING COMMISSION

Minutes
May 7, 2019
North Liberty City Council Chambers, 1 Quail Creek Circle

### Roll Call

Chair Ronda Detlefsen called the May 7, 2019 Regular Session of the North Liberty Planning Commission to order at 6:31 p.m. Commission members present: Ronda Detlefsen, Jason Heisler, Becky Keogh, Kiley Pentecost and Pat Staber; absent: Jennifer Bleil and Adam Gebhart.

Others present: Dean Wheatley, Ryan Heiar, Tracey Mulcahey, Grant Lientz, Kevin Trom, Joel Miller and other interested parties.

Heiar introduced the new City Attorney, Grant Lientz.

Bleil arrived at 6:32 p.m.

### <u>Agenda Approval</u>

Staber moved, Heisler seconded to approve the agenda. The vote was all ayes. Agenda approved.

### Penn Street Group LLC Site Plan

Staff Presentation