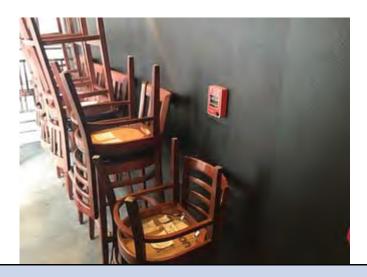

### **Exit Access & Doors**

### Proper Door Locks and Latches

1010.1.9.3 Locks and latches. Locks and latches shall be permitted to prevent operation of doors where any of the following exist: 1. Places of detention or restraint. 2. In buildings in occupancy Group A having an occupant load of 300 or less, Groups B, F, M and S, and in places of religious worship, the main door or doors are permitted to be equipped with key-operated locking devices from the egress side provided: 2.1. The locking device is readily distinguishable as locked. 2.2. A readily visible durable sign is posted on the egress side on or adjacent to the door stating: THIS DOOR TO REMAIN UNLOCKED WHEN THIS SPACE IS OCCUPIED. The sign shall be in letters 1 inch high on a contrasting background. 2.3. The use of the key-operated locking device is revokable by the fire code official for due cause.

Status: FAIL

**Notes:** Install on main door so visible from the outside; THIS DOOR TO REMAIN UNLOCKED WHEN THIS SPACE IS OCCUPIED. The sign shall be in letters 1 inch high on a contrasting background

### Means of Egress & Corridors

### Means of Egress Unobstructed

1003.6 Means of egress continuity. The path of egress travel along a means of egress shall not be interrupted by a building element other than a means of egress component as specified in this chapter. Obstructions shall not be placed in the minimum width or required capacity of a means of egress component except projections permitted by this chapter. The minimum width or required capacity of a means of egress system shall not be diminished along the path of egress travel.

Status: FAIL

Notes: No storage is allowed in rear exit access,