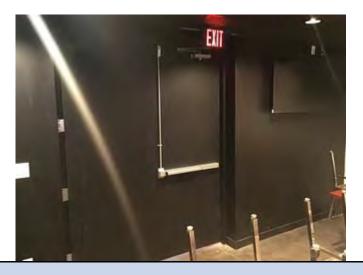

### **Exit Access & Doors**

### Proper Door Locks and Latches

1010.1.9.3 Locks and latches. Locks and latches shall be permitted to prevent operation of doors where any of the following exist: 1. Places of detention or restraint. 2. In buildings in occupancy Group A having an occupant load of 300 or less, Groups B, F, M and S, and in places of religious worship, the main door or doors are permitted to be equipped with key-operated locking devices from the egress side provided: 2.1. The locking device is readily distinguishable as locked. 2.2. A readily visible durable sign is posted on the egress side on or adjacent to the door stating: THIS DOOR TO REMAIN UNLOCKED WHEN THIS SPACE IS OCCUPIED. The sign shall be in letters 1 inch high on a contrasting background. 2.3. The use of the key-operated locking device is revokable by the fire code official for due cause.

Status: FAIL

**Notes:** Install on main door so visible from the outside; THIS DOOR TO REMAIN UNLOCKED WHEN THIS SPACE IS OCCUPIED. The sign shall be in letters 1 inch high on a contrasting background