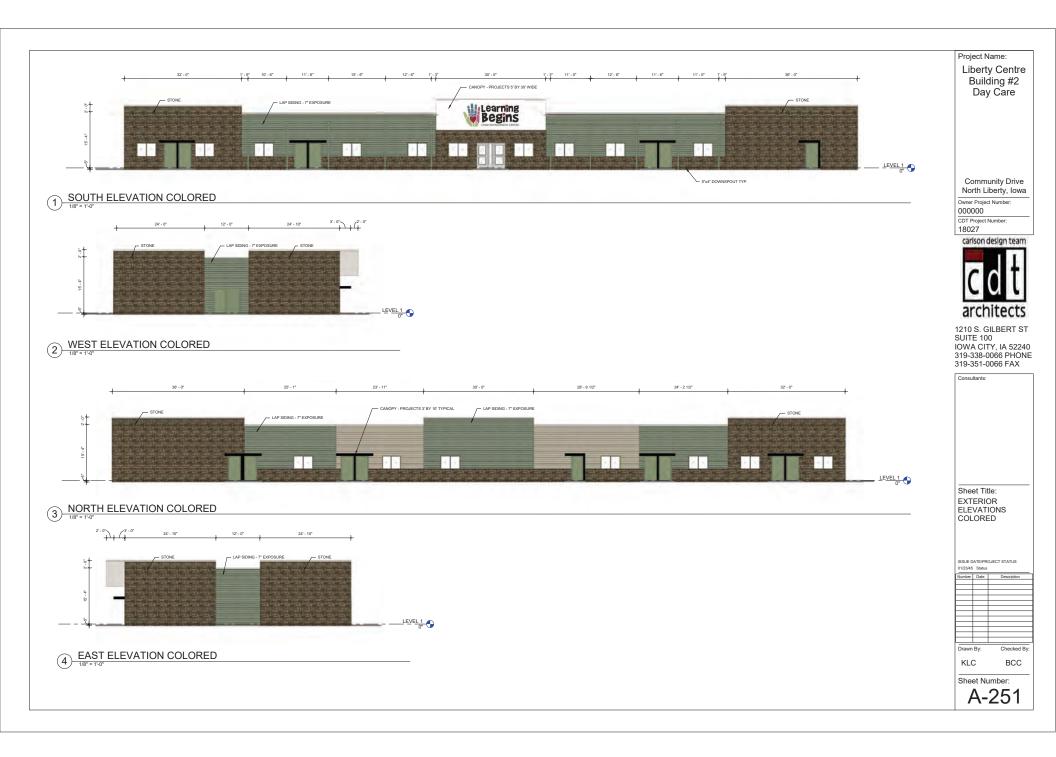

# **Site Plan: Learning Begins Child Care Development Center**

This request of Penn Street Group LLC is to approve a day care commercial site plan located on Community Drive west of Ranshaw Way/965. The site layout is satisfactory with ample parking and good vehicular circulation. Landscape planning is complete. The building is a clean modern design that meets general design standards.

A number of code and aesthetic issues have been addressed by the applicant during the staff review process, including:

· Building façade improvements

# Ryan C. Heiar, City Administrator

rheiar@northlibertyiowa.org • office (319) 626-5700 • fax (319) 626-3288 • cell (319) 541-8404

- Pedestrian access requirements
- Pedestrian feature added
- · Parking lot screening enhanced

Staff and the Planning Commission recommend approval of the site plan.

### 11. Liberty Centre Day Care

- A. Staff and Commission recommendations
- B. Applicant presentation
- C. Resolution Number 2019-53, A Resolution approving the Development Site Plan for Lot 10, Liberty Centre Part One, North Liberty, Iowa