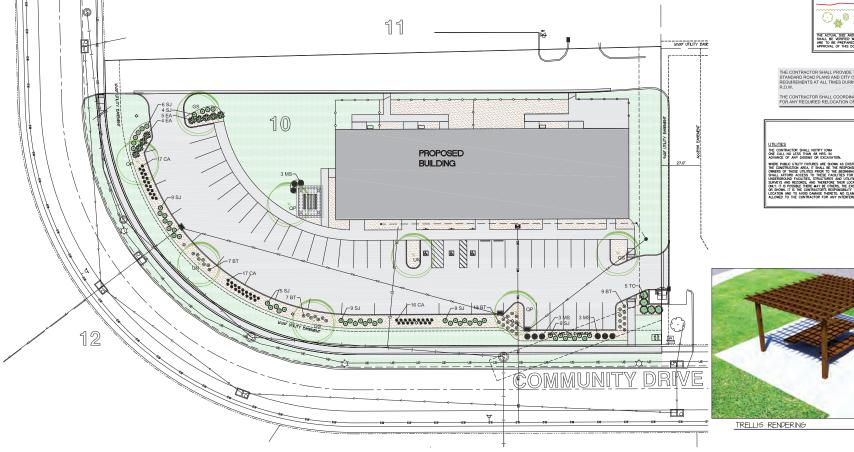

# **Site Plan: Learning Begins Child Care Development Center**

This request of Penn Street Group LLC is to approve a day care commercial site plan located on Community Drive west of Ranshaw Way/965. The site layout is satisfactory with ample parking and good vehicular circulation. Landscape planning is complete. The building is a clean modern design that meets general design standards.

A number of code and aesthetic issues have been addressed by the applicant during the staff review process, including:

· Building façade improvements

# Ryan C. Heiar, City Administrator

rheiar@northlibertyiowa.org • office (319) 626-5700 • fax (319) 626-3288 • cell (319) 541-8404

- Pedestrian access requirements
- Pedestrian feature added
- · Parking lot screening enhanced

Staff and the Planning Commission recommend approval of the site plan.

### 11. Liberty Centre Day Care

- A. Staff and Commission recommendations
- B. Applicant presentation
- C. Resolution Number 2019-53, A Resolution approving the Development Site Plan for Lot 10, Liberty Centre Part One, North Liberty, Iowa