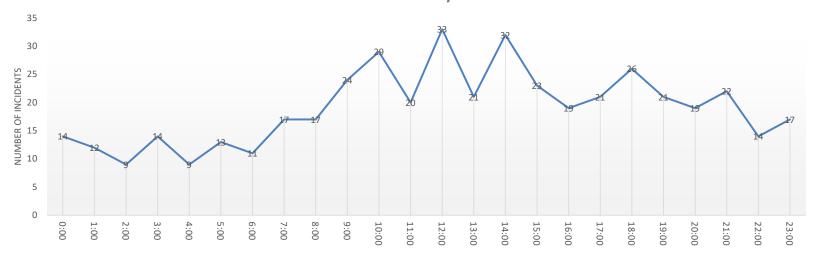

orth Liberty Fire Department Responses By Risk Management Zone





## **North Liberty Fire Department Overlapping Incidents**

|                      | January | February | March | April | May | June | July | August | September | October | November | December | To Date | To Date |
|----------------------|---------|----------|-------|-------|-----|------|------|--------|-----------|---------|----------|----------|---------|---------|
| Ovelapping Incidents | 29      | 20       | 17    | 20    |     |      |      |        |           |         |          |          | 86      | 18.82%  |
| Total Responses      | 118     | 113      | 103   | 123   |     |      |      |        |           |         |          |          | 457     |         |

Year

Percent



## 2019 Responses by Hour of Day





2015 - 2019 Monthly Incident Response Comparison





## **Member Responses By Month**

| EST. 1945             | _   |     |     |     |     |     |     | _   | _   |     |     | _   |     | Percent |
|-----------------------|-----|-----|-----|-----|-----|-----|-----|-----|-----|-----|-----|-----|-----|---------|
|                       | Jan | Feb | Mar | Apr | May | Jun | Jul | Aug | Sep | Oct | Nov | Dec | 1   | To Date |
| Responses for Month   | 118 | 113 | 103 | 123 |     |     |     |     |     |     |     |     | 457 |         |
| Barney, Mallory       | 19  | 7   | 10  | 7   |     |     |     |     |     |     |     |     | 43  | 9.41%   |
| Burleson, Lynn        | 11  | 9   | 10  | 25  |     |     |     |     |     |     |     |     | 55  | 12.04%  |
| Chiles, Branden