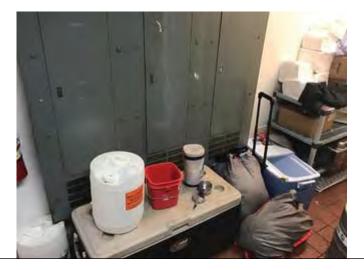

### Combustible, General & Outside Storage

### Oily Rags Stored in Approved Containers

304.3.1 Spontaneous ignition. Materials susceptible to spontaneous ignition, such as oily rags, shall be stored in a listed disposal container. Contents of such containers shall be removed and disposed of daily.

Status: FAIL

**Notes:** Obtained approved metal container with lid to be used with greasy rags used for cleaning kitchen hood and equipment under the kitchen hoods.

### Compressed Gas Cylinders / LPG

### Compressed Gas Cylinders Secured or Chained

5303.5.3 Securing compressed gas containers, cylinders and tanks. Compressed gas containers, cylinders and tanks shall be secured to prevent falling caused by contact, vibration or seismic activity. Securing of compressed gas containers, cylinders and tanks shall be by one of the following methods: 1. Securing containers, cylinders and tanks to a fixed object with one or more restraints. 2. Securing containers, cylinders and tanks on a cart or other mobile device designed for the movement of compressed gas containers, cylinders or tanks. 3. Nesting of compressed gas containers, cylinders and tanks at container filling or servicing facilities or in sellers' warehouses not accessible to the public. Nesting shall be allowed provided the nested containers, cylinders or tanks, if dislodged, do not obstruct the required means of egress. 4. Securing of compressed gas containers, cylinders and tanks to or within a rack, framework, cabinet or similar assembly designed for such use. Exception: Compressed gas containers, cylinders and tanks in the process of examination, filling, transport or servicing.

Status: FAIL

Notes: Behind bar, secure cylinder.