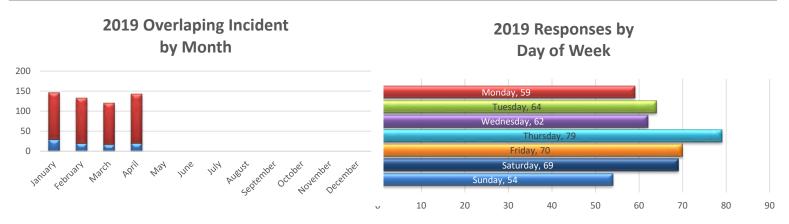

e)

Percent

Percent

Year





## North Liberty Fire Department Responses By Risk Management Zone





## **North Liberty Fire Department Overlapping Incidents**

|                      | January | February | March | April | May | June | July | August | September | October | November | December | To Date | To Date |
|----------------------|---------|----------|-------|-------|-----|------|------|--------|-----------|---------|----------|----------|---------|---------|
| Ovelapping Incidents | 29      | 20       | 17    | 20    |     |      |      |        |           |         |          |          | 86      | 18.82%  |
| Total Responses      | 118     | 113      | 103   | 123   |     |      |      |        |           |         |          |          | 457     |         |

Year

Percent



## 2019 Responses by Hour of Day





2015 - 2019 Monthly Incident Response Comparison





## **Member Responses By Month**

| EST. 1945             | _   |     |     |     |     |     |     | _   | _   |     |     | _   |     | Percent |
|-----------------------|-----|-----|-----|-----|-----|-----|-----|-----|-----|-----|-----|-----|-----|---------|
|                       | Jan | Feb | Mar | Apr | May | Jun | Jul | Aug | Sep | Oct | Nov | Dec | 1   | To Date |
| Responses for Month   | 118 | 113 | 103 | 123 |     |     |     |     |     |     |     |     | 457 |         |
| Barney, Mallory       | 19  | 7   | 10  | 7   |     |     |     |     |     |     |     |     | 43  | 9.41%   |
| Burleson, Lynn        | 11  | 9   | 10  | 25  |     |     |     |     |     |     |     |     | 55