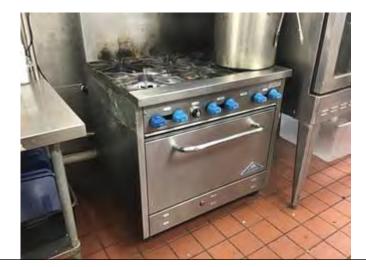

### Cooking Equipment with Casters in Approved Floor Mounted Restraining Device

Section 609.4 Movement of new and existing cooking appliances with caster(s) under a Type I hood shall be limited by an approved floor mounted restraining device and flexible gas connector installed in accordance with the connector and appliance manufacturer's instructions.

Status: FAIL

**Notes:** Rear hood, gas range only has 1 wheel device. Need to add another floor mounted restraining device to the other rear caster wheel.