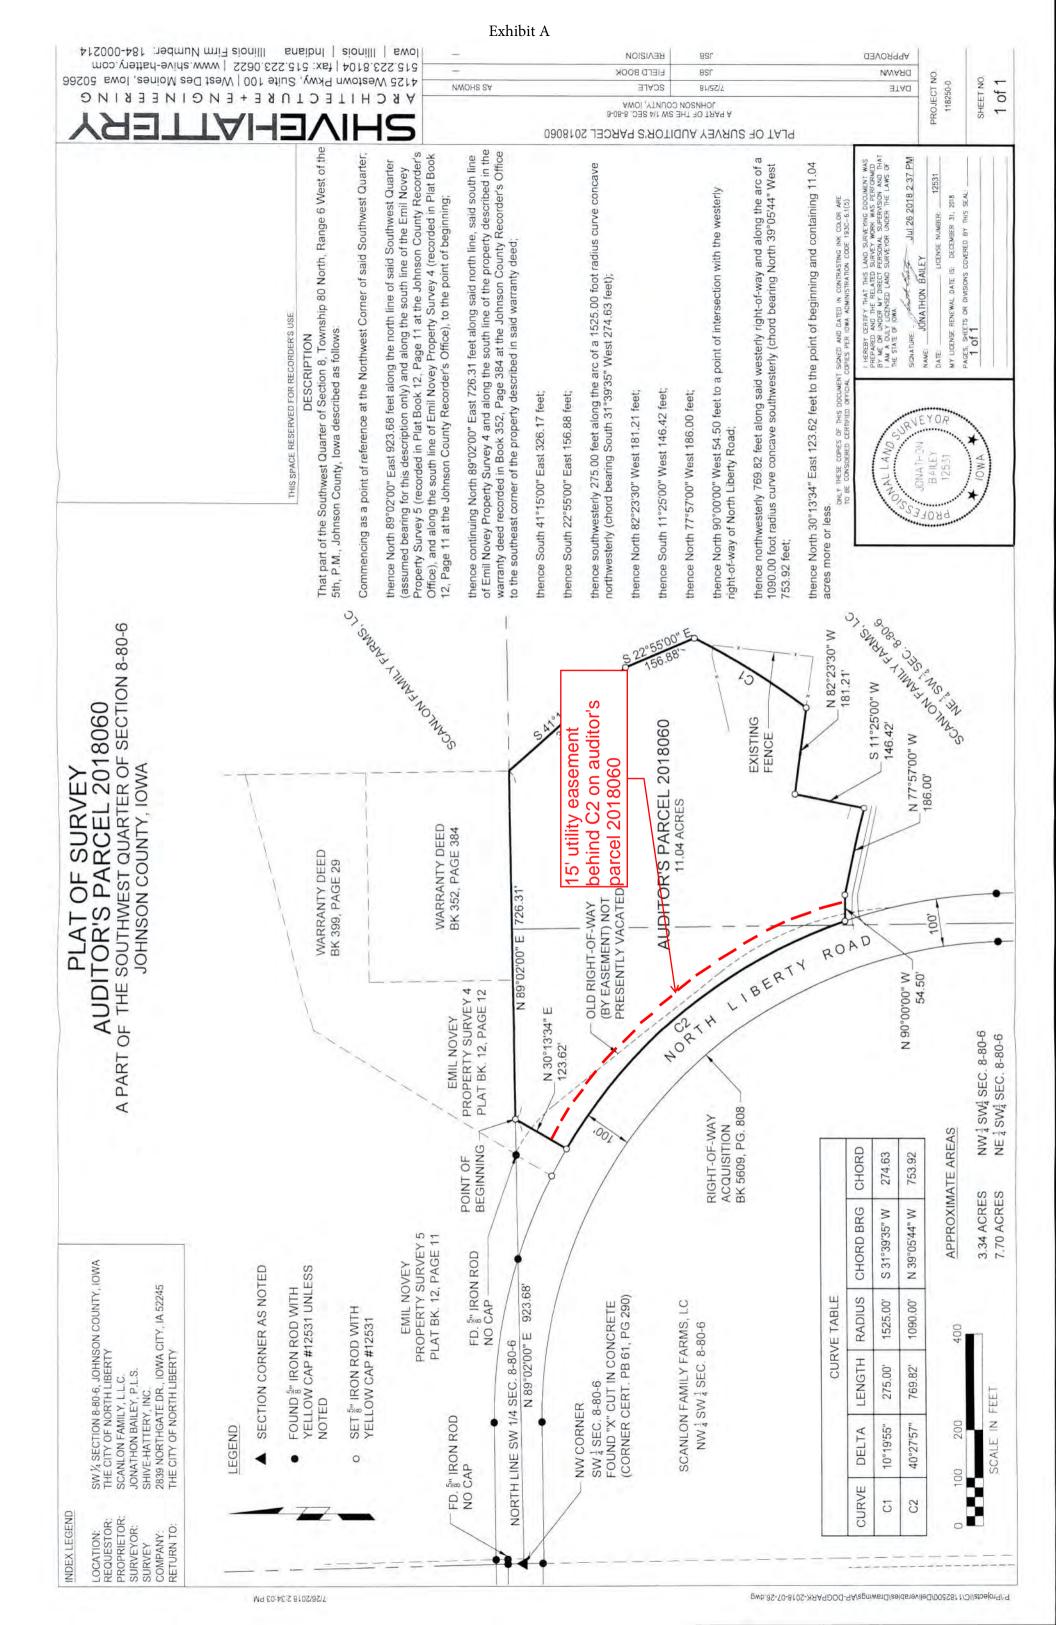

### **Utility Easement: Dog Park**

Staff recommends approval of a 15' utility easement for Linn County REC along the frontage of the new dog park property on North Liberty Road. The easement will not impact the intended use of the park.

### 17. Easement for Electrical Utility

A. Resolution Number 2019-58, A Resolution approving the Easement for Electric Utility Agreement between Linn County Rural Electric Cooperative and the City of North Liberty