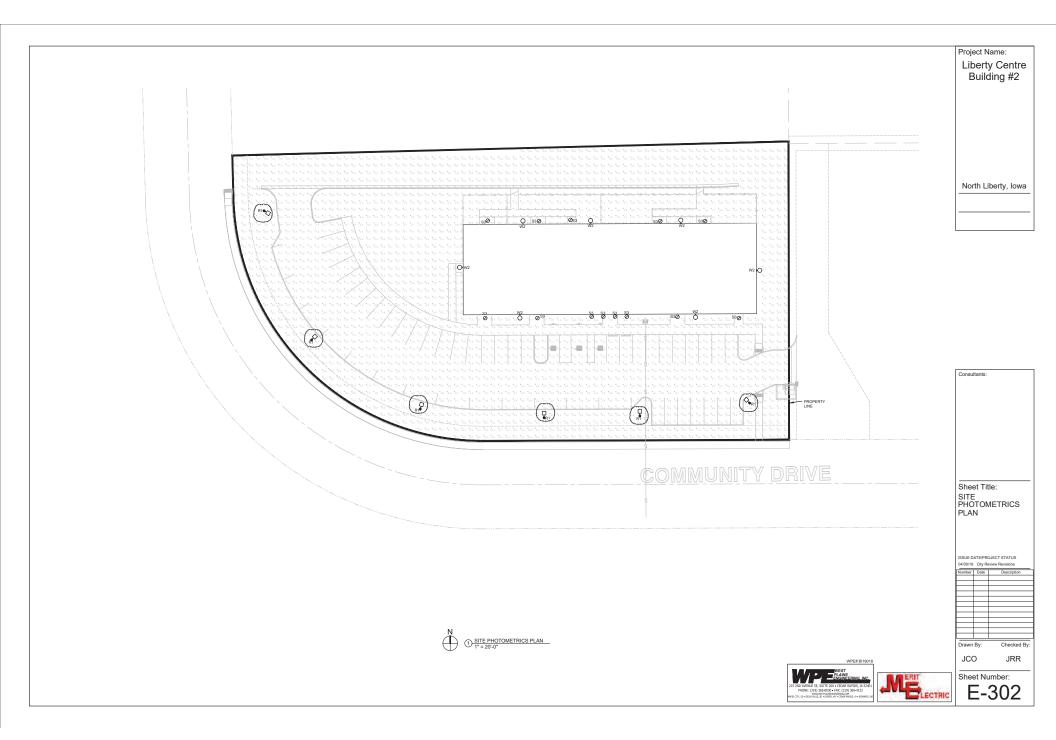

# **Site Plan: Learning Begins Child Care Development Center**

This request of Penn Street Group LLC is to approve a day care commercial site plan located on Community Drive west of Ranshaw Way/965. The site layout is satisfactory with ample parking and good vehicular circulation. Landscape planning is complete. The building is a clean modern design that meets general design standards.

A number of code and aesthetic issues have been addressed by the applicant during the staff review process, including:

· Building façade improvements

# Ryan C. Heiar, City Administrator

rheiar@northlibertyiowa.org • office (319) 626-5700 • fax (319) 626-3288 • cell (319) 541-8404

- Pedestrian access requirements
- Pedestrian feature added
- · Parking lot screening enhanced

Staff and the Planning Commission recommend approval of the site plan.