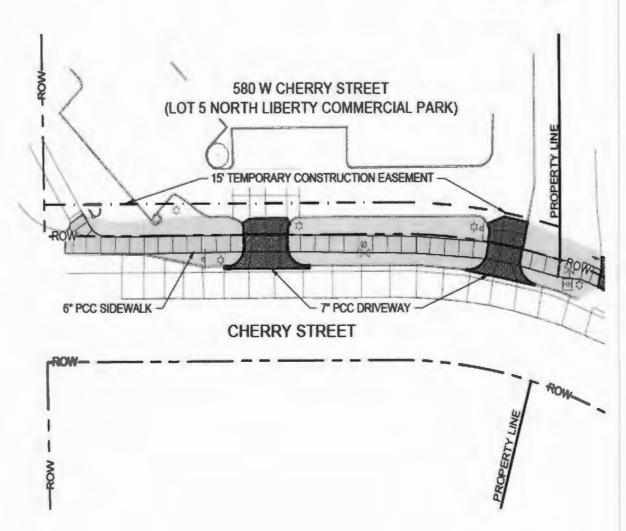

### **Trail Network Improvements:**

The 2019 Trail Network Project consists of three trail connection projects along Cherry Street, Zeller Street and Sadler Drive (see enclosed map). The agenda includes resolutions approving the plans and specifications and a temporary construction easement with US Bank. Staff recommends approval of both resolutions.