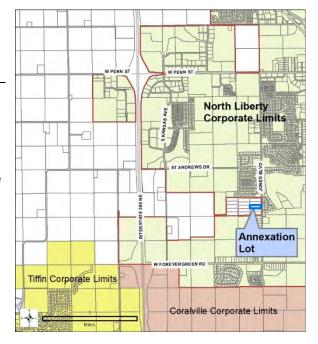

### **Annexation:**

This is a single-lot voluntary annexation plus the adjoining half-street right-of-way, approximately 2.69 acres, generally located on the west side of Jones Boulevard and north of Forevergreen Road. There is one private home within the annexation area. This annexation is requested by the owners in part because they wish to connect to and be served by City utilities. The lot is part of a rural subdivision that has become almost surrounded by the North Liberty corporate boundaries, and is part of a larger area within which the City is actively promoting annexation in part to minimize or eliminate the existing near-island of unincorporated land. One public road is adjacent to this annexation area, South Jones Boulevard, and the

half-street is included in this annexation request. It should be noted that all of Jones Boulevard in this area has been treated as if it has been a part of North Liberty for many years, and the City completely reconstructed two miles of Jones Boulevard from a seal-coat surface with ditches to concrete with storm sewers and an urban cross section several years ago. This lot is already served with City sanitary sewer, and will be served with City water and all other typical City services upon annexation, including street maintenance (already managed by the City), police, fire, garbage pickup, building inspections and enforcement, and others.