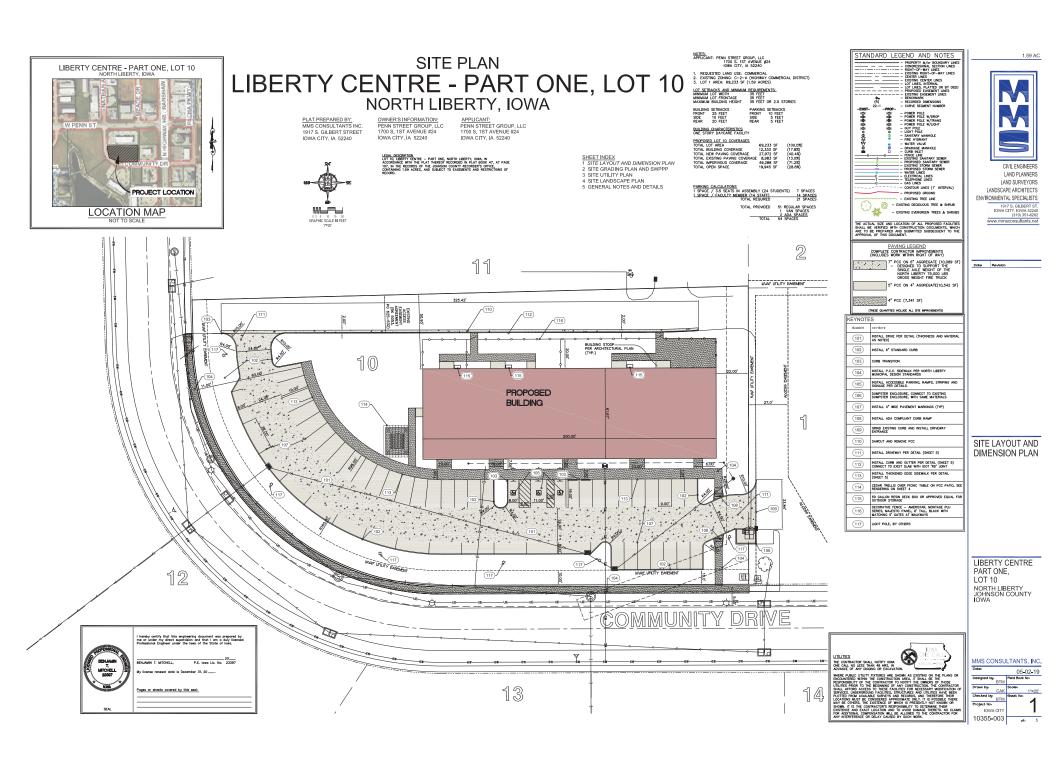

# **Site Plan: Learning Begins Child Care Development Center**

This request of Penn Street Group LLC is to approve a day care commercial site plan located on Community Drive west of Ranshaw Way/965. The site layout is satisfactory with ample parking and good vehicular circulation. Landscape planning is complete. The building is a clean modern design that meets general design standards.

Staff and the Planning Commission recommend approval of the site plan.

### 11. Liberty Centre Day Care

- A. Staff and Commission recommendations
- B. Applicant presentation
- C. Resolution Number 2019-53, A Resolution approving the Development Site Plan for Lot 10, Liberty Centre Part One, North Liberty, Iowa