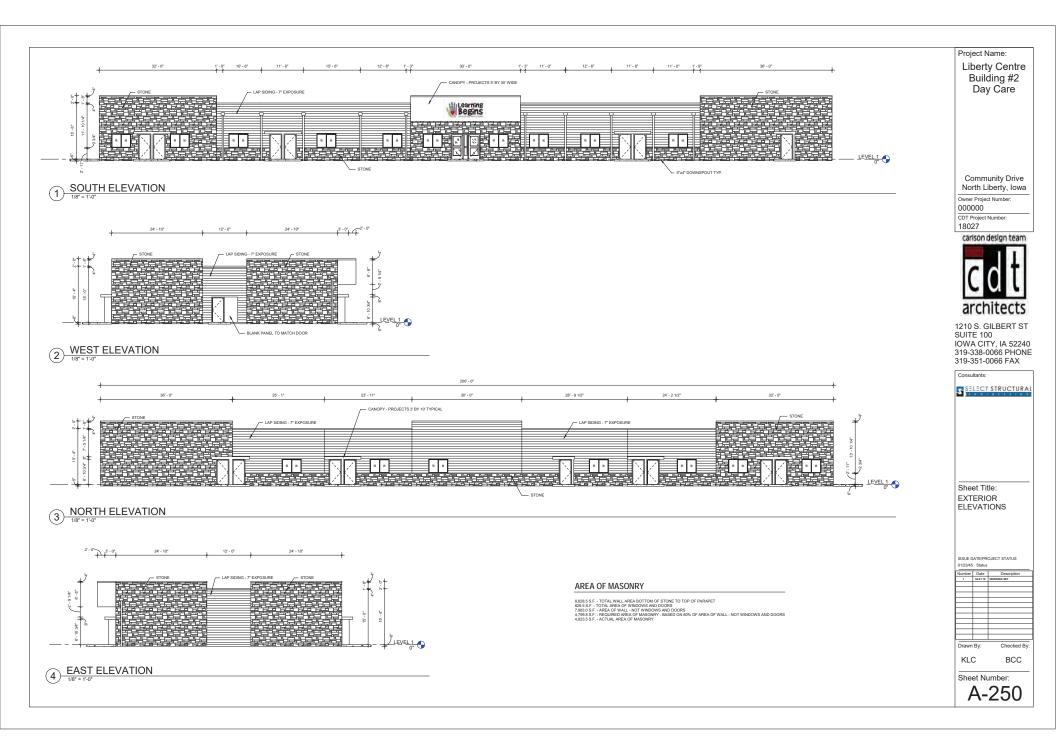

# **Site Plan: Learning Begins Child Care Development Center**

This request of Penn Street Group LLC is to approve a day care commercial site plan located on Community Drive west of Ranshaw Way/965. The site layout is satisfactory with ample parking and good vehicular circulation. Landscape planning is complete. The building is a clean modern design that meets general design standards.

A number of code and aesthetic issues have been addressed by the applicant during the staff review process, including:

· Building façade improvements

# Ryan C. Heiar, City Administrator

rheiar@northlibertyiowa.org • office (319) 626-5700 • fax (319) 626-3288 • cell (319) 541-8404

- Pedestrian access requirements
- Pedestrian feature added
- · Parking lot screening enhanced

Staff and the Planning Commission recommend approval of the site plan.