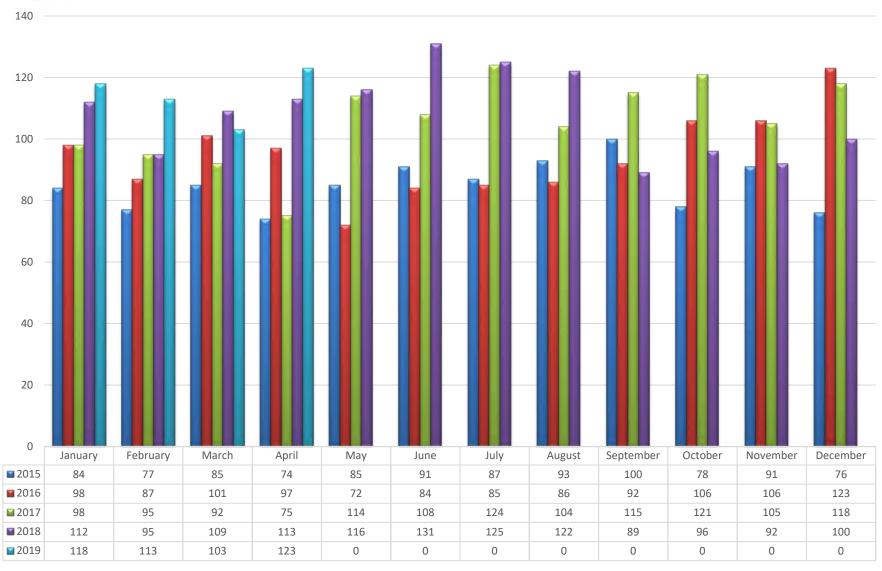

ent Zone





## **North Liberty Fire Department Overlapping Incidents**

|                      | January | February | March | April | May | June | July | August | September | October | November | December | To Date | To Date |
|----------------------|---------|----------|-------|-------|-----|------|------|--------|-----------|---------|----------|----------|---------|---------|
| Ovelapping Incidents | 29      | 20       | 17    | 20    |     |      |      |        |           |         |          |          | 86      | 18.82%  |
| Total Responses      | 118     | 113      | 103   | 123   |     |      |      |        |           |         |          |          | 457     |         |

Year

Percent



## 2019 Responses by Hour of Day





2015 - 2019 Monthly Incident Response Comparison





## **Member Responses By Month**

| EST. 1945             | _   |     |     |     |     |     |     | _   | _   |     |     | _   |     | Percent |
|-----------------------|-----|-----|-----|-----|-----|-----|-----|-----|-----|-----|-----|-----|-----|---------|
|                       | Jan | Feb | Mar | Apr | May | Jun | Jul | Aug | Sep | Oct | Nov | Dec | 1   | To Date |
| Responses for Month   | 118 | 113 | 103 | 123 |     |     |     |     |     |     |     |     | 457 |         |
| Barney, Mallory       | 19  | 7   | 10  | 7   |     |     |     |     |     |     |     |     | 43  | 9.41%   |
| Burleson, Lynn        | 11  | 9   | 10  | 25  |     |     |     |     |     |     |     |     | 55  | 12.04%  |
| Chiles, Branden       | 7   | 4   | 5   | 12  |     |     |     |     |