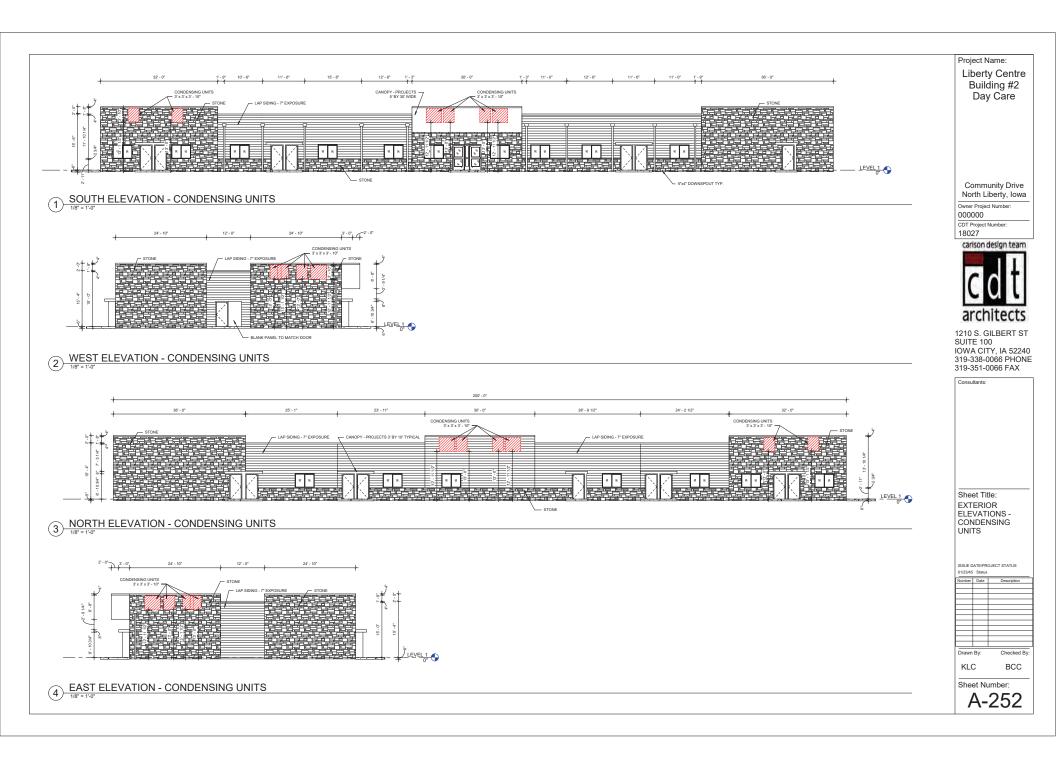

### 11. Liberty Centre Day Care

- A. Staff and Commission recommendations
- B. Applicant presentation
- C. Resolution Number 2019-53, A Resolution approving the Development Site Plan for Lot 10, Liberty Centre Part One, North Liberty, Iowa