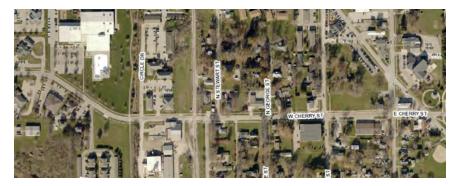

### **Trail Network Improvements:**

The 2019 Trail Network Project consists of three trail connection projects along Cherry Street, Zeller Street and Sadler Drive (see enclosed map). The agenda includes resolutions approving the plans and specifications and a temporary construction easement with US Bank. Staff recommends approval of both resolutions.