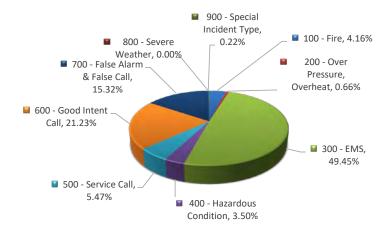

| 21.23%  |
| 700 - False Alarm & False Call | 25      | 19       | 11    | 15    |     |      |      |        |           |         |          |          | 70      | 15.32%  |
| 800 - Severe Weather           |         |          |       |       |     |      |      |        |           |         |          |          |         |         |
| 900 - Special Incident Type    |         | 1        |       |       |     |      |      |        |           |         |          |          | 1       | 0.22%   |
| <b>Total Responses</b>         | 118     | 113      | 103   | 123   |     |      |      |        |           |         |          |          | 457     |         |

## **2019 District Responses YTD** (Rounded Percentage)



## 2019 Type of Incidents YTD (Percentage)

Percent

Percent

Year





## North Liberty Fire Department Responses By Risk Management Zone





## **North Liberty Fire Department Overlapping Incidents**

|                      | January | February | March | April | May | June | July | August | September | October | November | December | To Date | To Date |
|----------------------|---------|----------|-------|-------|-----|------|------|--------|-----------|---------|----------|----------|---------|---------|
| Ovelapping Incidents | 29      | 20       | 17    | 20    |     |      |      |        |           |         |          |          | 86      | 18.82%  |
| Total Responses      | 118     | 113      | 103   | 123   |     |      |      |        |           |         |          |          | 457     |         |

Year

Percent



## 2019 Responses by Hour