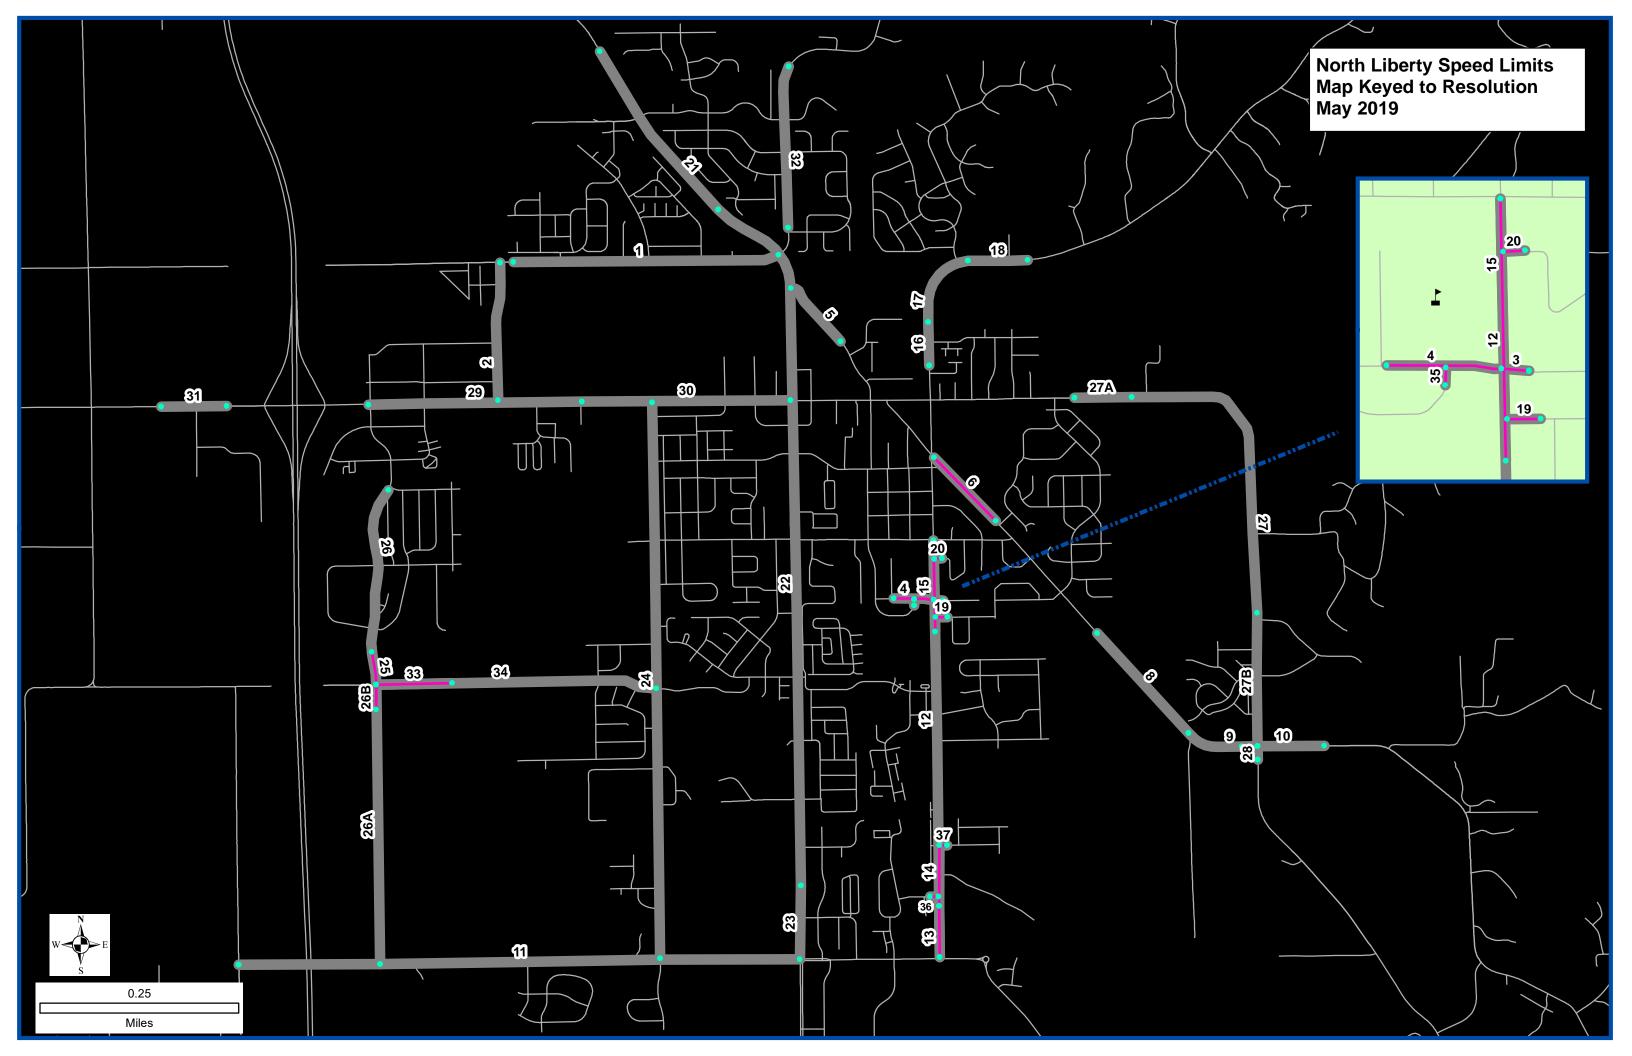

### **Speed Limits: Kansas Avenue**

Staff is recommending that the current 35mph speed limit on Kansas Avenue, north of the roundabout, be extended south to the intersection of Forevergreen Road. The previous speed limit, prior to the improvements and when the road was gravel, was 55 mph.

### 19. Speed Limits

A. Resolution Number 2019-60, A Resolution approving special speed limits in the City of North Liberty, Iowa