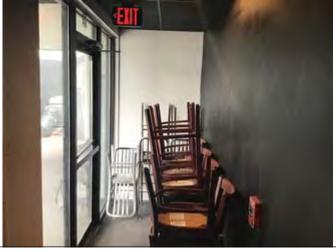

### Means of Egress & Corridors

### Means of Egress Unobstructed

1003.6 Means of egress continuity. The path of egress travel along a means of egress shall not be interrupted by a building element other than a means of egress component as specified in this chapter. Obstructions shall not be placed in the minimum width or required capacity of a means of egress component except projections permitted by this chapter. The minimum width or required capacity of a means of egress system shall not be diminished along the path of egress travel.

Status: FAIL

Notes: No storage is allowed in rear exit access,