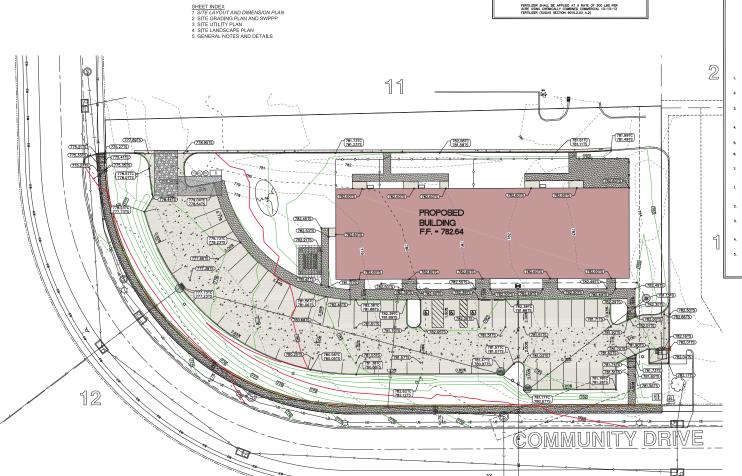

# **Site Plan: Learning Begins Child Care Development Center**

This request of Penn Street Group LLC is to approve a day care commercial site plan located on Community Drive west of Ranshaw Way/965. The site layout is satisfactory with ample parking and good vehicular circulation. Landscape planning is complete. The building is a clean modern design that meets general design standards.

Staff and the Planning Commission recommend approval of the site plan.

### 11. Liberty Centre Day Care

- A. Staff and Commission recommendations
- B. Applicant presentation
- C. Resolution Number 2019-53, A Resolution approving the Development Site Plan for Lot 10, Liberty Centre Part One, North Liberty, Iowa