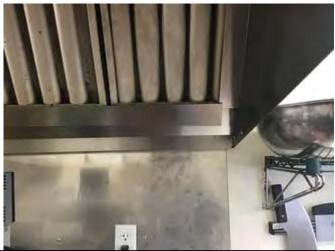

### **Kitchen Hood System**

### Kitchen Hood System Inspection- Current Bi-Annual Inspection Tag

904.12.6.2 Extinguishing system service. Automatic fire-extinguishing systems shall be serviced at least every six months and after activation of the system. Inspection shall be by qualified individuals, and a certificate of inspection shall be forwarded to the fire code official upon completion.

Status: FAIL Notes: Past due.

### Kitchen Hood and Duct Cleaned- Current Inspection Tag on Hood

609.3.3.1 Inspection. Hoods, grease-removal devices, fans, ducts and other appurtenances shall be inspected at intervals specified in Table 609.3.3.1 or as approved by the fire code official. Inspections shall be completed by qualified individuals.

Status: FAIL

Notes: All three kitchen exhaust hoods are past due fo bi-annual hood cleaning.

### Kitchen Hood Drip Tray in Place

2015 International Mechanical Code, Section 507.2.8.2 Filters shall be installed at an angle of not less than 45 degrees from the horizontal and shall be equipped with a drip tray beneath the lower edge of the filters.

Status: FAIL

Notes: Rear hood, grease drip tray is missing.