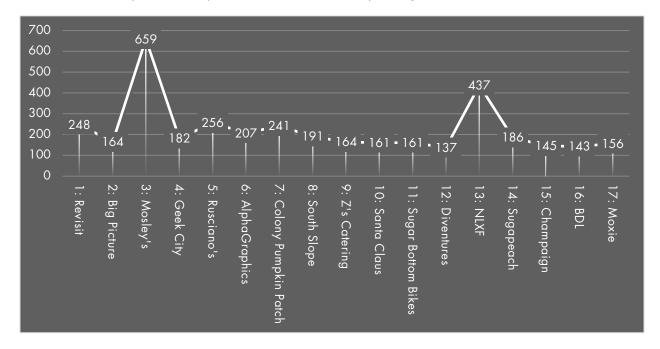

### **Consent Agenda**

The following items are on the consent agenda and included in the packet:

- City Council Minutes (04/23/19)
- Claims
- Liquor Licenses
  - o Mosley's
  - o Jimmy Jack's
  - o Rusciano's
- Pay Application #4, Ranshaw House Project, Wolfe Contracting; \$36,178.80
- Pay Application #1, Main Street Improvements, Schrader Group; \$185,665.77
- Change Order #1, Main Street Improvements, Schrader Group;
   \$2,350.00
- Change Order #5, Kansas Avenue (RISE) Project, Streb Construction; \$10,867.00
- Pay Application #10, Kansas Avenue (RISE) Project, Streb Construction; \$378,410.16
- Change Order #1, Penn & Front Corridor Improvements, All American Concrete; \$2,352.97
- Pay Application #2, Penn & Front Corridor Improvements, All American Concrete; \$389,326.51
- Pay Application #10, Hwy 965, Phase 3, Streb Construction; \$4,624.00

## Agenda

North Liberty City Council
May 14, 2019
Regular Session
6:30 p.m.
City Council Chambers
1 Quail Creek Circle

- 1. Call to order
- 2. Roll call
- 3. Approval of the Agenda
- 4. Consent Agenda
  - A. City Council Minutes, Regular Session, April 23, 2019
  - B. Claims
  - C. Liquor License Renewal, Mosley's
  - D. Liquor License Update (Full liquor from Beer/Wine), Jimmy Jack's Rib Shack
  - E. Liquor License Update (Outdoor Service), Rusciano's Authentic Taste of Napoli
  - F. Ranshaw House Project, Pay Application Number 4, Wolfe Contracting, Inc., \$36,178.80
  - G. Highway 965, Phase 3 Pay Application Number 10, Streb Construction Co., Inc., \$4,624.00
  - H. Penn and Front Street, Change Order Number 1, All American Concrete, Inc., \$2,352.97
  - I. Penn and Front Street, Pay Application Number 2, All American Concrete, Inc., \$389,326.51
  - J. Main Street, Change Order Number 1, Schrader Group, \$2,350.00
  - K. Main Street, Pay Application Number 1, Schrader Group, \$185,665.77
  - L. Kansas Avenue, Change Order Number 5, Streb Construction Co., Inc., \$10,867.00
  - M. Kansas Avenue, Pay Application Number 10, Streb Construction Co., Inc., \$378,410.16
- 5. Public Comment
- 6. City Planner Report
- 7. City Engineer Report
- 8. City Attorney Report
- 9. City Administrator Report

Name of Business (DBA): Mosley's
Address of Premises: 125 E. Zeller St.

City North Liberty County: Johnson Zip: 52317

)

 Business
 (319) 471-2577

 Mailing
 125 E. Zeller St.

City North Liberty State IA Zip: 52317