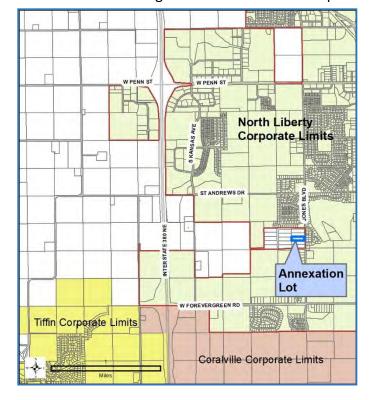

### **Annexation:**

This is a single-lot voluntary annexation plus the adjoining half-street right-of-way, approximately 2.69 acres, generally located on the west side of Jones Boulevard and north of Forevergreen Road. There is one private home within the annexation area. This annexation is requested by the owners in part because they wish to connect to and be served by City utilities. The lot is part of a rural subdivision that has become almost surrounded by the North Liberty corporate boundaries, and is part of a larger area within which the City is actively promoting annexation in part to minimize or eliminate the existing near-island of unincorporated land. One public road is adjacent to this annexation area, South Jones Boulevard, and the

half-street is included in this annexation request. It should be noted that all of Jones Boulevard in this area has been treated as if it has been a part of North Liberty for many years, and the City completely reconstructed two miles of Jones Boulevard from a seal-coat surface with ditches to concrete with storm sewers and an urban cross section several years ago. This lot is already served with City sanitary sewer, and will be served with City water and all other typical City services upon annexation, including street maintenance (already managed by the City), police, fire, garbage pickup, building inspections and enforcement, and others.