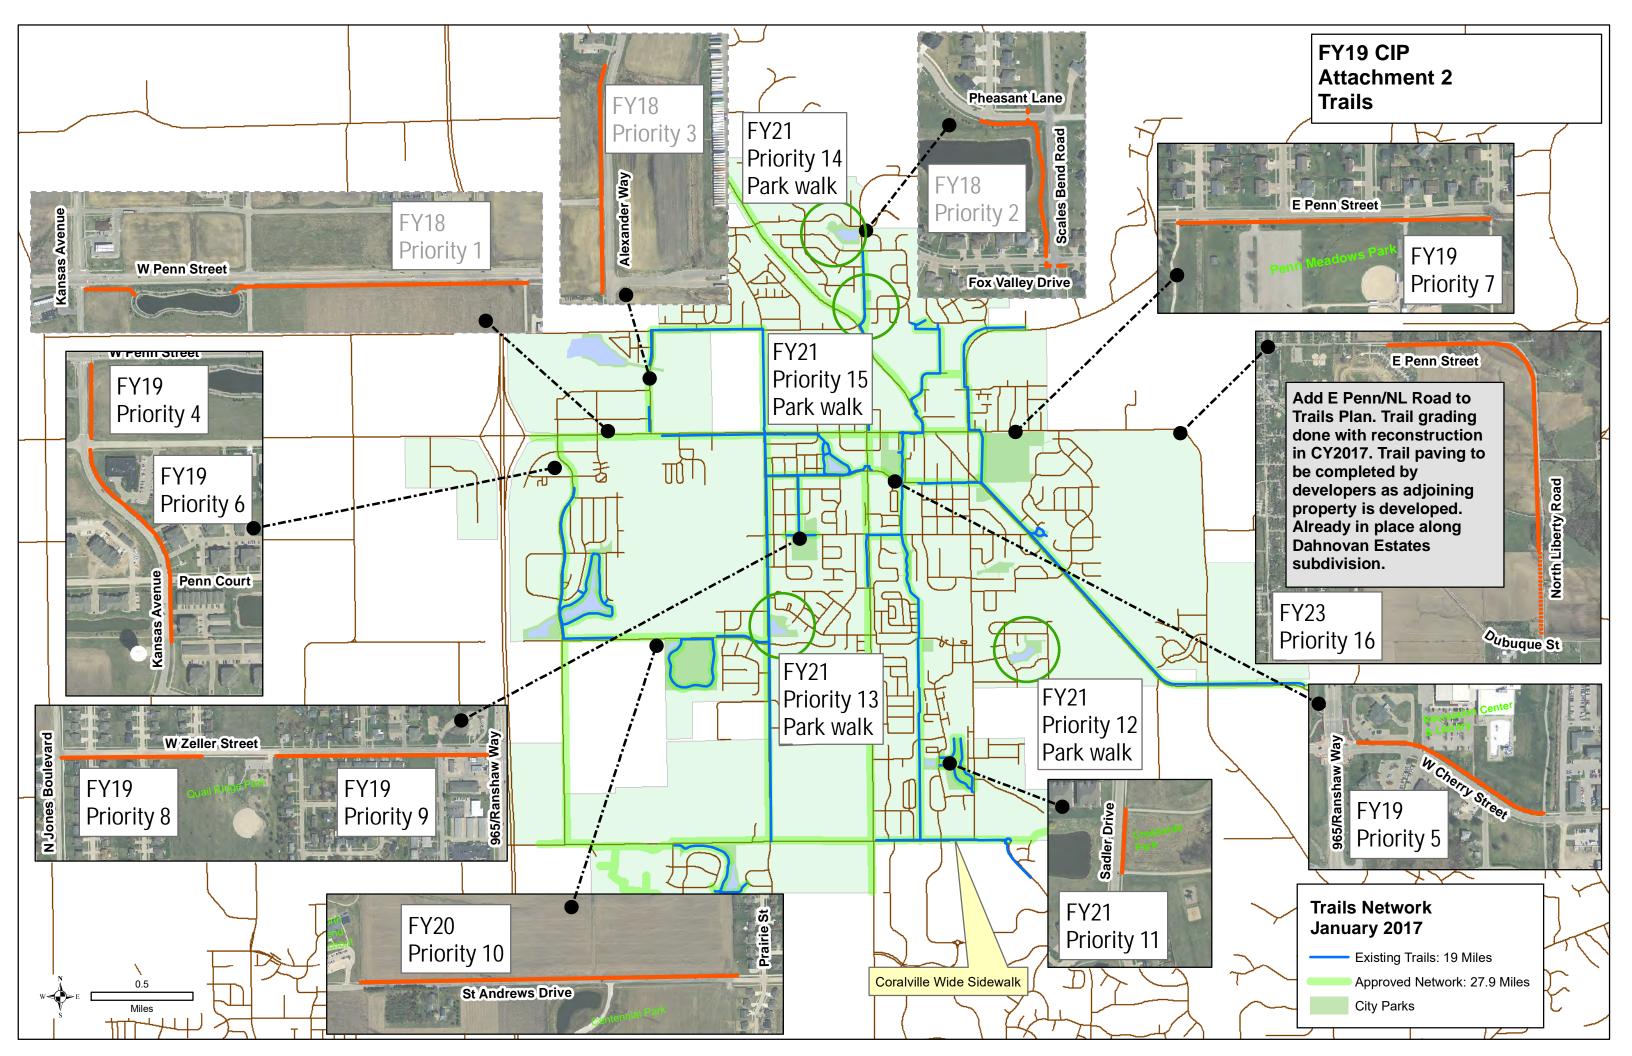

### **Trail Network Improvements:**

The 2019 Trail Network Project consists of three trail connection projects along Cherry Street, Zeller Street and Sadler Drive (see enclosed map). The agenda includes resolutions approving the plans and specifications and a temporary construction easement with US Bank. Staff recommends approval of both resolutions.