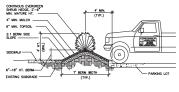

# **Site Plan: Learning Begins Child Care Development Center**

This request of Penn Street Group LLC is to approve a day care commercial site plan located on Community Drive west of Ranshaw Way/965. The site layout is satisfactory with ample parking and good vehicular circulation. Landscape planning is complete. The building is a clean modern design that meets general design standards.

A number of code and aesthetic issues have been addressed by the applicant during the staff review process, including:

· Building façade improvements

# Ryan C. Heiar, City Administrator

rheiar@northlibertyiowa.org • office (319) 626-5700 • fax (319) 626-3288 • cell (319) 541-8404

- Pedestrian access requirements
- Pedestrian feature added
- · Parking lot screening enhanced

Staff and the Planning Commission recommend approval of the site plan.