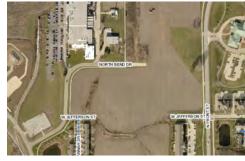

### **Trail Network Improvements:**

The 2019 Trail Network Project consists of three trail connection projects along Cherry Street, Zeller Street and Sadler Drive (see enclosed map). The agenda includes resolutions approving the plans and specifications and a temporary construction easement with US Bank. Staff recommends approval of both resolutions.