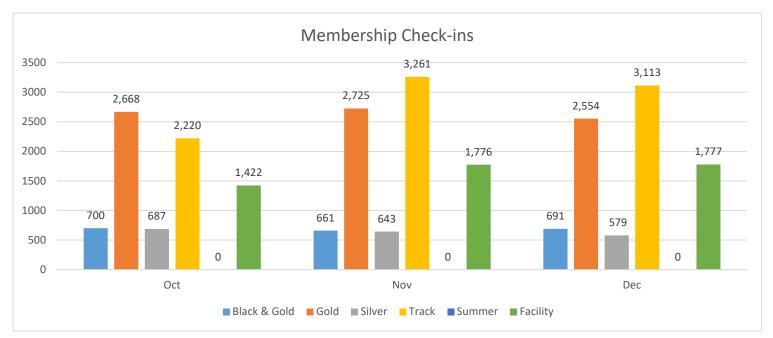

### **Memberships:** December

Active memberships for month and number of members who scanned card upon entry for month.

|              | <u>All Active</u> | Check-ins: |
|--------------|-------------------|------------|
| Black & Gold | 338               | 691        |
| Gold         | 409               | 2,554      |
| Silver       | 149               | 579        |
| Facility     | 553               | 1,777      |
| Track        | 1,253             | 3,113      |
| Summer       | -0-               | -0-        |
| Totaling     | 2,704             | 8,714      |
|              |                   |            |

|              | Oct   | Nov   | Dec   | Jan | Feb | Mar | April | May | June | July | Aug | Sept |
|--------------|-------|-------|-------|-----|-----|-----|-------|-----|------|------|-----|------|
| Black & Gold | 700   | 661   | 691   | 0   | 0   | 0   | 0     | 0   | 0    | 0    | 0   | 0    |
| Gold         | 2,668 | 2,725 | 2,554 | 0   | 0   | 0   | 0     | 0   | 0    | 0    | 0   | 0    |
| Silver       | 687   | 643   | 579   | 0   | 0   | 0   | 0     | 0   | 0    | 0    | 0   | 0    |
| Track        | 2,220 | 3,261 | 3,113 | 0   | 0   | 0   | 0     | 0   | 0    | 0    | 0   | 0    |
| Summer       | 0     | 0     | 0     | 0   | 0   | 0   | 0     | 0   | 0    | 0    | 0   | 0    |
| Facility     | 1,422 | 1,776 | 1,777 | 0   | 0   | 0   | 0     | 0   | 0    | 0    | 0   | 0    |
| Total        | 7,697 | 9,066 | 8,714 | 0   | 0   | 0   | 0     | -   | -    | 0    | 0   | 0    |