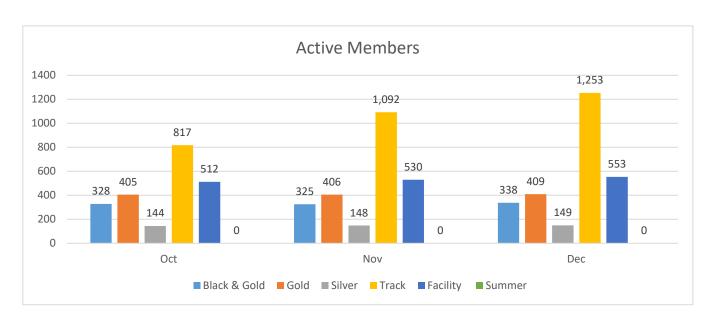

### **Memberships:** December

Active memberships for month and number of members who scanned card upon entry for month.

|              | <u>All Active</u> | Check-ins: |
|--------------|-------------------|------------|
| Black & Gold | 338               | 691        |
| Gold         | 409               | 2,554      |
| Silver       | 149               | 579        |
| Facility     | 553               | 1,777      |
| Track        | 1,253             | 3,113      |
| Summer       | -0-               | -0-        |
| Totaling     | 2,704             | 8,714      |
|              |                   |            |

| Month:       | July | Aug  | Sept | Oct  | Nov   | Dec   | Jan | Feb | Mar | April | May | June |
|--------------|------|------|------|------|-------|-------|-----|-----|-----|-------|-----|------|
| Black & Gold | 268  | 367  | 343  | 328  | 325   | 338   | 0   | 0   | 0   | 0     | 0   | 0    |
| Gold         | 256  | 359  | 379  | 405  | 406   | 409   | 0   | 0   | 0   | 0     | 0   | 0    |
| Silver       | 219  | 240  | 151  | 144  | 148   | 149   | 0   | 0   | 0   | 0     | 0   | 0    |
| Track        | 439  | 515  | 628  | 817  | 1,092 | 1,253 | 0   | 0   | 0   | 0     | 0   | 0    |
| Facility     | 275  | 400  | 395  | 512  | 530   | 553   | 0   | 0   | 0   | 0     | 0   | 0    |
| Summer       | 868  | 944  | 0    | 0    | 0     | 0     | 0   | 0   | 0   | 0     | 0   | 0    |
| Total        | 2325 | 2825 | 1896 | 2206 | 2501  | 2702  | 0   | 0   | 0   | 0     | 0   | 0    |