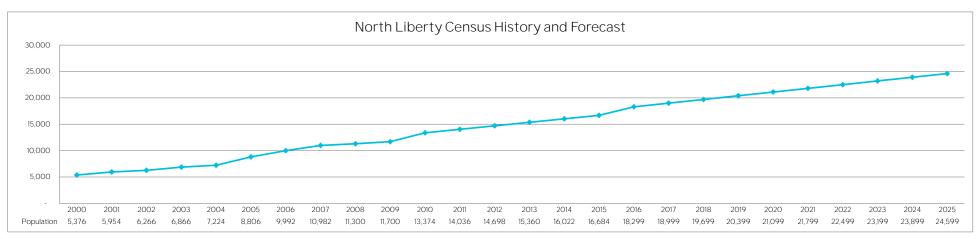

|
|                                                                                                      |          |                                   |
| Total                                                                                                | \$       | 2,302,000                         |
| Difference                                                                                           | \$       | (860,864)                         |
|                                                                                                      |          |                                   |

### General Fund Balance Projection



### General Fund Revenue/Expense Projections



### General Fund FY21 Expenditure Breakdown



#### General Fund FY21 Revenue Breakdown







### Hotel/Motel Tax

|                            | FY19           | FY20          | FY21           |    | FY22      | FY23          | FY24         | FY25         |                    |
|----------------------------|----------------|---------------|----------------|----|-----------|---------------|--------------|--------------|--------------------|
|                            | Actual         | Budget        | Budget         | Е  | Estimated | Estimated     | Estimated    | Estimated    |                    |
| Revenues                   |                |               |                |    |           |               |              |              |                    |
| Budget Inflation Rate      |                | 4.52%         | 0.00%          |    | 2.00%     | 2.00%         | 2.0