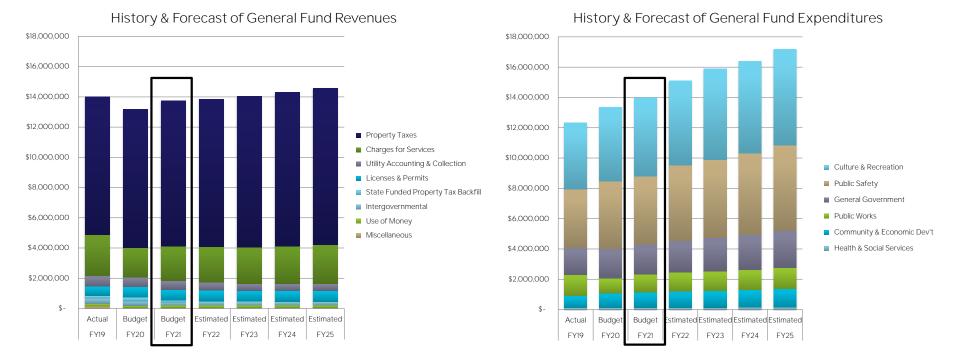

|
|                                                                                                      |          |                                   |
| Total                                                                                                | \$       | 2,302,000                         |
| Difference                                                                                           | \$       | (860,864)                         |
|                                                                                                      |          |                                   |

### General Fund Balance Projection



### General Fund Revenue/Expense Projections



### General Fund FY21 Expenditure Breakdown



#### General Fund FY21 Revenue Breakdown







### Hotel/Motel Tax

|                            | FY19           | FY20          | FY21           |    | FY22      | FY23          | FY24         | FY25         |                    |
|----------------------------|----------------|---------------|----------------|----|-----------|---------------|--------------|--------------|--------------------|
|                            | Actual         | Budget        | Budget         | Е  | Estimated | Estimated     | Estimated    | Estimated    |                    |
| Revenues                   |                |               |                |    |           |               |              |              |                    |
| Budget Inflation Rate      |                | 4.52%         | 0.00%          |    | 2.00%     | 2.00%         | 2