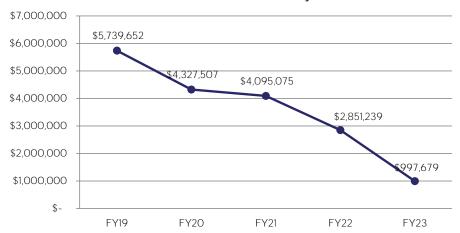

|
|                                                                                                      | \$       | 1,600,000                         |
|                                                                                                      |          |                                   |
| Total                                                                                                | \$       | 2,302,000                         |
| Difference                                                                                           | \$       | (860,864)                         |
|                                                                                                      |          |                                   |

### General Fund Balance Projection



### General Fund Revenue/Expense Projections



### General Fund FY21 Expenditure Breakdown



#### General Fund FY21 Revenue Breakdown







### Hotel/Motel Tax

|                            | FY19           | FY20          | FY21           |    | FY22      | FY23          | FY24         | FY25         |                    |
|----------------------------|----------------|---------------|----------------|----|-----------|---------------|--------------|--------------|--------------------|
|                            | Actual         | Budget        | Budget         | Е  | Estimated | Estimated     | Estimated    | Estimated    |                    |
| Revenues                   |                |               |                |    |           |               |              |