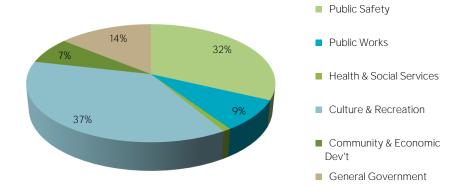

| \$       | 1,600,000                         |
|                                                                                                      |          |                                   |
| Total                                                                                                | \$       | 2,302,000                         |
| Difference                                                                                           | \$       | (860,864)                         |
|                                                                                                      |          |                                   |

### General Fund Balance Projection



### General Fund Revenue/Expense Projections



### General Fund FY21 Expenditure Breakdown



#### General Fund FY21 Revenue Breakdown







### Hotel/Motel Tax

|                            | FY19           | FY20          | FY21           |    | FY22      | FY23          | FY24         | FY25         |                    |
|----------------------------|----------------|---------------|----------------|----|-----------|---------------|--------------|--------------|--------------------|
|                            | Actual         | Budget        | Budget         | Е  | Estimated | Estimated     | Estimated    | Estimated    |                    |
| Revenues                   |                |               |                |    |           |               |              |              |                    |
| Budget Inflation Rate      |                | 4.52%         | 0.00%