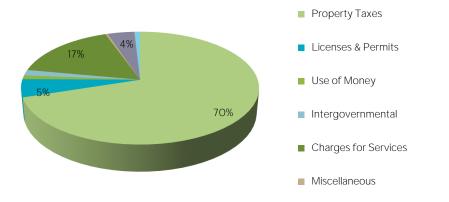

|
|                                                                                                      |          |                                   |
| Total                                                                                                | \$       | 2,302,000                         |
| Difference                                                                                           | \$       | (860,864)                         |
|                                                                                                      |          |                                   |

### General Fund Balance Projection



### General Fund Revenue/Expense Projections



### General Fund FY21 Expenditure Breakdown



#### General Fund FY21 Revenue Breakdown







### Hotel/Motel Tax

|                            | FY19           | FY20          | FY21           |    | FY22      | FY23          | FY24         | FY25         |                    |
|----------------------------|----------------|---------------|----------------|----|-----------|---------------|--------------|--------------|--------------------|
|                            | Actual         | Budget        | Budget         | Е  | Estimated | Estimated     | Estimated    | Estimated    |                    |
| Revenues                   |                |               |                |    |           |               |              |              |                    |
| Budget Inflation Rate      |                | 4.52%         | 0.00%          |    | 2.00%     | 2.00%         |