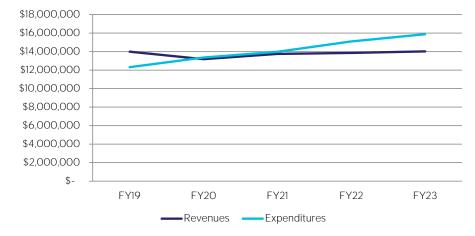

| \$       | 1,600,000                         |
|                                                                                                      |          |                                   |
| Total                                                                                                | \$       | 2,302,000                         |
| Difference                                                                                           | \$       | (860,864)                         |
|                                                                                                      |          |                                   |

### General Fund Balance Projection



### General Fund Revenue/Expense Projections



### General Fund FY21 Expenditure Breakdown



#### General Fund FY21 Revenue Breakdown







### Hotel/Motel Tax

|                            | FY19           | FY20          | FY21           |    | FY22      | FY23          | FY24         | FY25         |                    |
|----------------------------|----------------|---------------|----------------|----|-----------|---------------|--------------|--------------|--------------------|
|                            | Actual         | Budget        | Budget         | Е  | Estimated | Estimated     | Estimated    | Estimated    |                    |
| Revenues                   |                |               |                |    |           |               |              |              |                    |
| Budget Inflation Rat