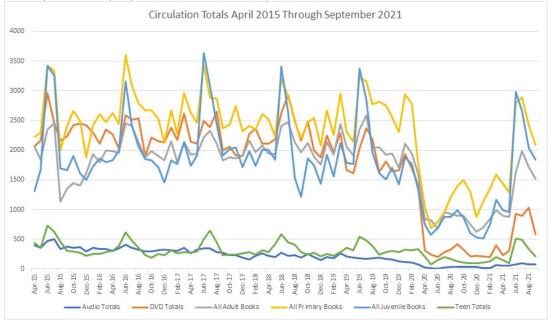

## North Liberty Community Library Board of Trustees Meeting City Council Chambers, 1 Quail Creek Drive, North Liberty October 18, 2021 6:30 pm