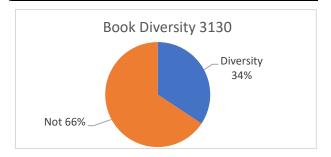

IBERTYLIBRARY.ORG



# QUESTIONS?

# Juvenile and Teen Diversity Analysis

## August -September 2021

#### **Juvenile Current Total**

| #OwnVoices       | 6.2% (214) | 34//  |
|------------------|------------|-------|
| Categories       | Total      | %     |
| Race/Ethnicity   | 761        | 21.9% |
| LGBTQIA+         | 99         | 2.8%  |
| Religion         | 84         | 2.4%  |
| Health           | 307        | 8.8%  |
| Economic Welfare | 732        | 21.1% |

#### **Teen Current Total**

|                  |       | 3130  |
|------------------|-------|-------|
| Categories       | Total | %     |
| Race/Ethnicity   | 588   | 18.8% |
| LGBTQIA+         | 345   | 11.0% |
| Religion         | 71    | 2.3%  |
| Health           | 371   | 11.9% |
| Economic Welfare | 431   | 13.8% |





### **Additions**

#OwnVoices 10.2% (5)

| Categories       | Total | %     |
|------------------|-------|-------|
| Race/Ethnicity   | 31    | 48.4% |
| LGBTQIA+         | 7     | 10.9% |
| Religion         | 2     | 3.1%  |
| Health           | 4     | 6.3%  |
| Economic Welfare | 12    | 18.8% |

### **Additions**

| Categories       | Total | %      |
|------------------|-------|--------|
| Race/Ethnicity   | 42    | 116.7% |
| LGBTQIA+         | 24    | 66.7%  |
| Religion         | 0     | 0.0%   |
| Health           | 10    | 27.8%  |
| Economic Welfare | 14    | 38.9%  |









TO: City Administrator and City Council FROM: Jennie Garner, Library Director

DATE: Oct 5, 2021

SUBJECT: Monthly Library Report

### **Library News**

We had 95 people register for new library cards in