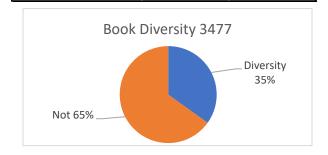

HLIBERTYLIBRARY.ORG



# QUESTIONS?

# Juvenile and Teen Diversity Analysis

## August -September 2021

#### **Juvenile Current Total**

| #OwnVoices       | 6.2% (214) | 34//  |
|------------------|------------|-------|
| Categories       | Total      | %     |
| Race/Ethnicity   | 761        | 21.9% |
| LGBTQIA+         | 99         | 2.8%  |
| Religion         | 84         | 2.4%  |
| Health           | 307        | 8.8%  |
| Economic Welfare | 732        | 21.1% |

#### **Teen Current Total**

|                  |       | 3130  |
|------------------|-------|-------|
| Categories       | Total | %     |
| Race/Ethnicity   | 588   | 18.8% |
| LGBTQIA+         | 345   | 11.0% |
| Religion         | 71    | 2.3%  |
| Health           | 371   | 11.9% |
| Economic Welfare | 431   | 13.8% |





### **Additions**

#OwnVoices 10.2% (5)

| Categories       | Total | %     |
|------------------|-------|-------|
| Race/Ethnicity   | 31    | 48.4% |
| LGBTQIA+         | 7     | 10.9% |
| Religion         | 2     | 3.1%  |
| Health           | 4     | 6.3%  |
| Economic Welfare | 12    | 18.8% |

### **Additions**

| Categories       | Total | %      |
|------------------|-------|--------|
| Race/Ethnicity   | 42    | 116.7% |
| LGBTQIA+         | 24    | 66.7%  |
| Religion         | 0     | 0.0%   |
| Health           | 10    | 27.8%  |
| Economic Welfare | 14    | 38.9%  |









TO: City Administrator and City Council FROM: Jennie Garner, Library Director

DATE: Oct 5, 2021

SUBJECT: Monthly Library Report

### **Library News**

We had 95 people register for new library cards