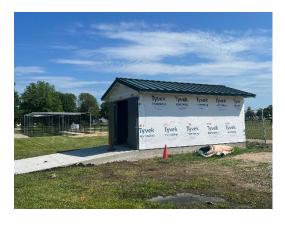

Park Staff installed 10 mph speed limit signs along the new Centennial Park Loop Road. For now, this has helped with resident concerns regarding vehicular traffic through Centennial Park.

We continue to work on the new storage shed located at the Babe Ruth ball field. A new concrete ramp, steel standing seam roof and steel doors were added this month.

Babe Ruth shed received a new steel standing seam roof, steel doors and a concrete ramp.

Concrete trail repairs.

Concrete trail repairs.

Penn Meadows Park old playground removal.

Concrete pads and benches installed.