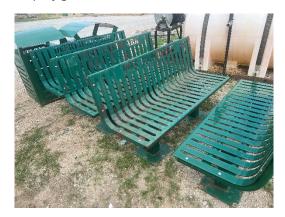

We installed new benches at the playground near the library. Concrete pads were poured prior.

We removed park benches from various parks that need to be repainted. We will take them to the Powder Shop in Cedar Rapids to have a new powder coat paint applied and baked on.

Benches removed to be repainted.

Pond algea before and after benificial pond bacteria treatment.

New gate locks installed at Red Fern Dog Park.

Optimist Club of North Liberty Veterans Memorial flag display at Centennial Park.