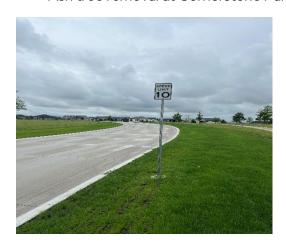

Park Staff installed 10 mph speed limit signs along the new Centennial Park Loop Road. For now, this has helped with resident concerns regarding vehicular traffic through Centennial Park.

We continue to work on the new storage shed located at the Babe Ruth ball field. A new concrete ramp, steel standing seam roof and steel doors were added this month.