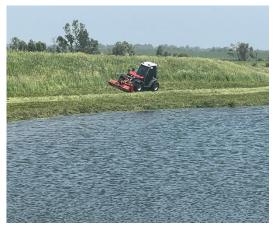

We continue to mow approximately 275 acres weekly. Trimming has increased due to seasonal weed pressure. The crew trimmed back overgrowth along the entire main bike trail from Penn Street to Forevergreen Road. Staff mowed our low maintenance detention pond areas. These areas are mowed twice per year.