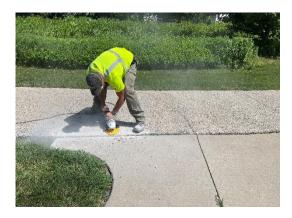

Parks staff performed a monthly playground inspection.

We had multiple areas of concrete trail repairs this month due to heat and the expansion/buckling effect.

We removed the old wooden playground at Penn Meadows Park. It was past its service life and hasn't meet current playground standards for a while.

Babe Ruth shed received a new steel standing seam roof, steel doors and a concrete ramp.

Concrete trail repairs.

Concrete trail repairs.

Penn Meadows Park old playground removal.

Concrete pads and benches installed.