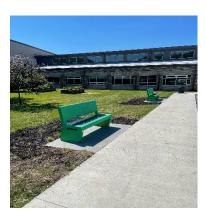

We installed new benches at the playground near the library. Concrete pads were poured prior.

We removed park benches from various parks that need to be repainted. We will take them to the Powder Shop in Cedar Rapids to have a new powder coat paint applied and baked on.

Babe Ruth shed received a new steel standing seam roof, steel doors and a concrete ramp.

Concrete trail repairs.

Concrete trail repairs.

Penn Meadows Park old playground removal.

Concrete pads and benches installed.