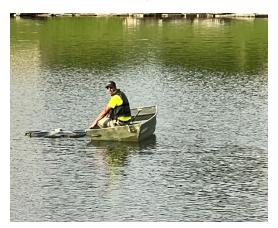

The DNR Free Fishing weekend was held on June 4th at Liberty Centre Pond.

Planning and preparation continue for the July 9<sup>th</sup> Blues & BBQ celebration.

Overgrowth trimmed from the main bike trail.