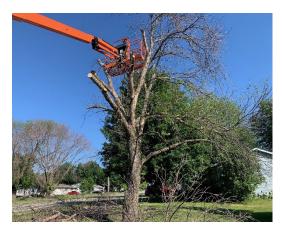

Our forestry crew removed two large ash trees due to the invasion of the Emerald Ash borer.

I attended multiple meetings regarding ongoing projects with Shive Hattery this past month such as the Community Center roof pre-con meeting, Dubuque Street project and Saint Andrews Drive Landscaping warranty.

Landscaping Maintenance.

Grasshopper and Caterpillar infestation in our round-a-bouts plants.

Ash tree removal at Cornerstone Park due to the emerald ash borer infestation.

Detention Pond mowing.

Liberty Centre fountain electrical issue repair and waterfall cleaning and enhancements.