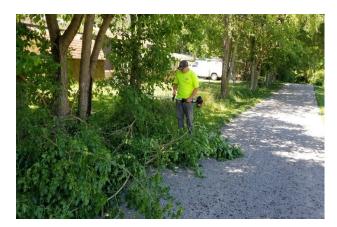

We continue to mow approximately 275 acres weekly. Trimming has increased due to seasonal weed pressure. The crew trimmed back overgrowth along the entire main bike trail from Penn Street to Forevergreen Road. Staff mowed our low maintenance detention pond areas. These areas are mowed twice per year.

The DNR Free Fishing weekend was held on June 4th at Liberty Centre Pond.

Planning and preparation continue for the July 9<sup>th</sup> Blues & BBQ celebration.

Overgrowth trimmed from the main bike trail.