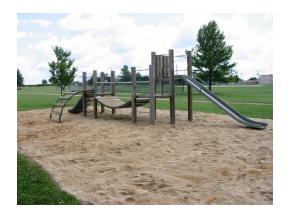

Parks staff performed a monthly playground inspection.

We had multiple areas of concrete trail repairs this month due to heat and the expansion/buckling effect.

We removed the old wooden playground at Penn Meadows Park. It was past its service life and hasn't meet current playground standards for a while.

Babe Ruth shed received a new steel standing seam roof, steel doors and a concrete ramp.

Concrete trail repairs.

Concrete trail repairs.

Penn Meadows Park old playground removal.

Concrete pads and benches installed.