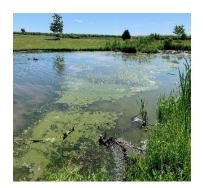

Park staff treated all the city owned ponds with beneficial pond bacteria to reduce the algae blooms we have been seeing.

We installed and implemented new gate locks at the dog park. Dog Park users must have their pet registered to have access to the park. New pet registrations have picked up this month.

Benches removed to be repainted.

Pond algea before and after benificial pond bacteria treatment.

New gate locks installed at Red Fern Dog Park.

Optimist Club of North Liberty Veterans Memorial flag display at Centennial Park.