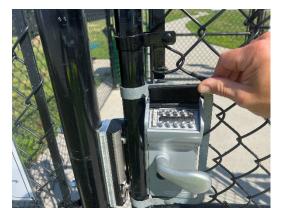

Park staff treated all the city owned ponds with beneficial pond bacteria to reduce the algae blooms we have been seeing.

We installed and implemented new gate locks at the dog park. Dog Park users must have their pet registered to have access to the park. New pet registrations have picked up this month.

Benches removed to be repainted.

Pond algea before and after benificial pond bacteria treatment.

New gate locks installed at Red Fern Dog Park.

Optimist Club of North Liberty Veterans Memorial flag display at Centennial Park.