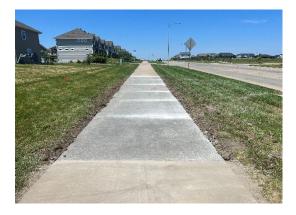

Parks staff performed a monthly playground inspection.

We had multiple areas of concrete trail repairs this month due to heat and the expansion/buckling effect.

We removed the old wooden playground at Penn Meadows Park. It was past its service life and hasn't meet current playground standards for a while.

Babe Ruth shed received a new steel standing seam roof, steel doors and a concrete ramp.

Concrete trail repairs.

Concrete trail repairs.

Penn Meadows Park old playground removal.

Concrete pads and benches installed.