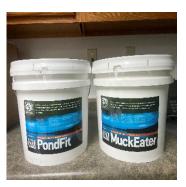

Park staff treated all the city owned ponds with beneficial pond bacteria to reduce the algae blooms we have been seeing.

We installed and implemented new gate locks at the dog park. Dog Park users must have their pet registered to have access to the park. New pet registrations have picked up this month.

Benches removed to be repainted.

Pond algea before and after benificial pond bacteria treatment.

New gate locks installed at Red Fern Dog Park.

Optimist Club of North Liberty Veterans Memorial flag display at Centennial Park.