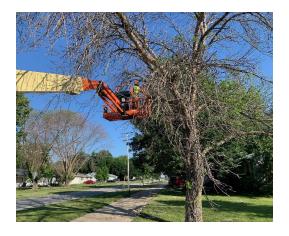

Our forestry crew removed two large ash trees due to the invasion of the Emerald Ash borer.

I attended multiple meetings regarding ongoing projects with Shive Hattery this past month such as the Community Center roof pre-con meeting, Dubuque Street project and Saint Andrews Drive Landscaping warranty.

Landscaping Maintenance.

Grasshopper and Caterpillar infestation in our round-a-bouts plants.

Ash tree removal at Cornerstone Park due to the emerald ash borer infestation.

Detention Pond mowing.

Liberty Centre fountain electrical issue repair and waterfall cleaning and enhancements.