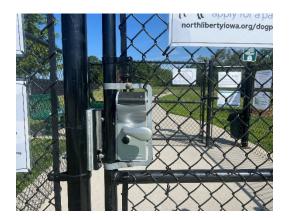

Park staff treated all the city owned ponds with beneficial pond bacteria to reduce the algae blooms we have been seeing.

We installed and implemented new gate locks at the dog park. Dog Park users must have their pet registered to have access to the park. New pet registrations have picked up this month.

Benches removed to be repainted.

Pond algea before and after benificial pond bacteria treatment.

New gate locks installed at Red Fern Dog Park.

Optimist Club of North Liberty Veterans Memorial flag display at Centennial Park.