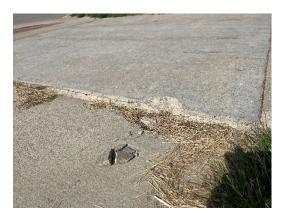

Parks staff performed a monthly playground inspection.

We had multiple areas of concrete trail repairs this month due to heat and the expansion/buckling effect.

We removed the old wooden playground at Penn Meadows Park. It was past its service life and hasn't meet current playground standards for a while.

Babe Ruth shed received a new steel standing seam roof, steel doors and a concrete ramp.

Concrete trail repairs.

Concrete trail repairs.

Penn Meadows Park old playground removal.

Concrete pads and benches installed.