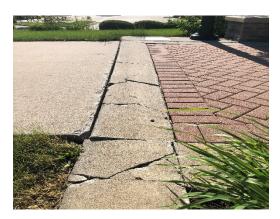

Parks staff performed a monthly playground inspection.

We had multiple areas of concrete trail repairs this month due to heat and the expansion/buckling effect.

We removed the old wooden playground at Penn Meadows Park. It was past its service life and hasn't meet current playground standards for a while.

Babe Ruth shed received a new steel standing seam roof, steel doors and a concrete ramp.

Concrete trail repairs.

Concrete trail repairs.

Penn Meadows Park old playground removal.

Concrete pads and benches installed.