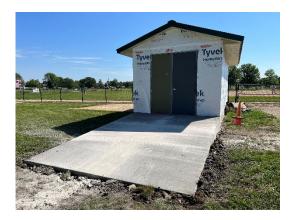

Park Staff installed 10 mph speed limit signs along the new Centennial Park Loop Road. For now, this has helped with resident concerns regarding vehicular traffic through Centennial Park.

We continue to work on the new storage shed located at the Babe Ruth ball field. A new concrete ramp, steel standing seam roof and steel doors were added this month.

Babe Ruth shed received a new steel standing seam roof, steel doors and a concrete ramp.

Concrete trail repairs.

Concrete trail repairs.

Penn Meadows Park old playground removal.

Concrete pads and benches installed.