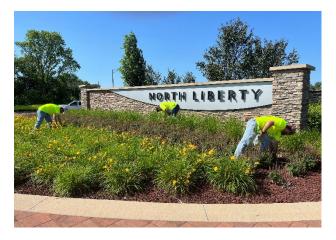

Our two landscaping crews have been very busy with weeding and watering. We treated several round-a-bout landscaping for an infestation of grasshoppers and caterpillars that were feasting on the vegetation. We continue to water all new plants and trees daily as well as other landscaping areas that require more water. Just as an FYI, the benefit of adding in amended soils during the initial landscaping design has been paying off. The plants require less water, less general care and look healthier.

Landscaping Maintenance.

Grasshopper and Caterpillar infestation in our round-a-bouts plants.

Ash tree removal at Cornerstone Park due to the emerald ash borer infestation.

Detention Pond mowing.

Liberty Centre fountain electrical issue repair and waterfall cleaning and enhancements.