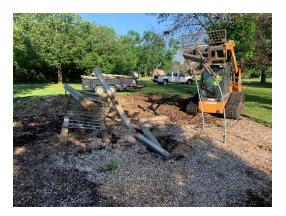

Parks staff performed a monthly playground inspection.

We had multiple areas of concrete trail repairs this month due to heat and the expansion/buckling effect.

We removed the old wooden playground at Penn Meadows Park. It was past its service life and hasn't meet current playground standards for a while.

Babe Ruth shed received a new steel standing seam roof, steel doors and a concrete ramp.

Concrete trail repairs.

Concrete trail repairs.

Penn Meadows Park old playground removal.

Concrete pads and benches installed.