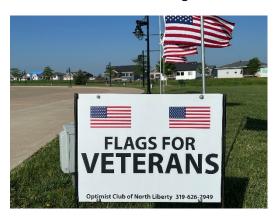

The Optimist Club of North Liberty installed a Veterans Memorial flag display at Centennial Park. The flags will be displayed during certain holidays to honor our Veterans.

Staff attended a Human Trafficking Awareness class on June 9th

Benches removed to be repainted.

Pond algea before and after benificial pond bacteria treatment.

New gate locks installed at Red Fern Dog Park.

Optimist Club of North Liberty Veterans Memorial flag display at Centennial Park.