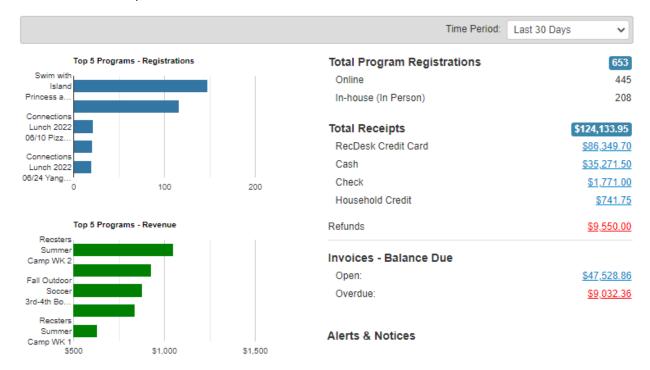

#### Recdesk Database:

Reviewing our Recdesk database; we have 11,103 residents (63%) and 6,602 non-residents (37%) totaling 17,705 individuals. Increase of 544 from last month.

#### **Aqua Programs:**

Aqua classes continue to show a strong return in participation. This session had approximately 56 registered participants, plus daily drop-ins. Arthritis Aqua, Aqua Zumba, Aqua Bootcamp and Easy Does It had the most attendance. Aqua Program revenues totaled \$1,769.95.

#### **Swim Lessons:**

Swim lessons resumed with 323 participants: 282 in group, 40 in private lessons. Swim lesson revenues totaled \$4,080.

#### Leagues/Sports:

Tennis lesson divisions were 5-6, 7-8, 9-10 and 11-12. Total number of participants totaled 71. Pee Wee Soccer totaled 49 participants.

Blastball had 40 participants.

Leagues revenues totaled \$1,440.

**Recsters Summer Camp:** Our summer, all day supervision programs began this month.

| Session | Recsters | JC | <b>Knight Riders</b> | Combined        |
|---------|----------|----|----------------------|-----------------|
| Week 1  | 47       | 4  | 14                   | 65 participants |
| Week 2  | 49       | 4  | 14                   | 67 participants |
| Week 3  | 49       | 5  | 16                   | 70 participants |
| Week 4  | 50       | 4  | 17                   | 71 participants |

#### Classes/Programs:

Fitness aerobic classes continue. We had approximately 16 registered participants, plus daily drop-ins. Body Blast, Body Sculpt, Cardio Pump and Senior CBS continue to be mainstays. New yoga classes lacked enrollment.

Tippi Toes Dance classes totaled 41 participants.

Senior Connections Lunches continued with 120 meals for the month. We offered a free community New Pi picnic lunch and bingo on June 3<sup>rd</sup>.

Classes/Programs revenue totaled \$3,349.75

#### **Pools:**

As mentioned in summary, outdoor pool opened June 4. Season Pool Pass revenues totaled \$21,224 Daily Pool Fees totaled \$30,118 Pool Rentals totaled \$3,187.24 Concessions revenues totaled \$17,122.50.

#### Weight & Exercise Area / Track:

Weight fee revenues totaled - \$10,551; Split membership revenues totaled \$10,025. Active memberships for the month totaled 3,148. Point of sale transactions for month totaled 10,253.

#### **Gymnasiums:**

Gymnasium Rental revenues totaled \$490

#### Rentals:

Community Center Rental revenues totaled \$1,360.75; Shelter rental revenues totaled \$157.50 Field Rental revenues totaled \$5,517

#### **Revenues:**

Revenues (June 1-27) totaled \$111,530.45

## **Organization Activity**

From 5/29/2022 to 6/28/2022

|                  | Registrations | Reservations | Memberships       | Check-Ins | Profiles Created | POS Transactions |
|------------------|---------------|--------------|-------------------|-----------|------------------|------------------|
| All              | 653           | 47           | 1044              | 6841      | 643              | 10253            |
| Resident         | 432           | 24           | 877               | 5243      | 374              |                  |
| Non-Resident     | 221           | 23           | 167               | 1598      | 269              |                  |
| No Residency Set | 0             | 0            | 0                 | 0         | 0                |                  |
|                  |               |              | Demographics      |           |                  |                  |
| < 18             | 446           | 0            | 481               | 2168      | 286              |                  |
| 18 - 65          | 77            | 46           | 514               | 3409      | 330              |                  |
| 65+              | 130           | 1            | 49                | 1264      | 25               |                  |
| Male             | 255           | 20           | 579               | 4112      | 277              |                  |
| Female           | 398           | 27           | 463               | 2722      | 366              |                  |
| Other Genders    | 0             | 0            | 2                 | 7         | 0                |                  |
|                  |               | (            | Online vs In-Hous | е         |                  |                  |
| Online           | 445           | 0            | 38                | N/A       | 396              |                  |
| In-Person        | 208           | 47           | 1006              | N/A       | 247              |                  |