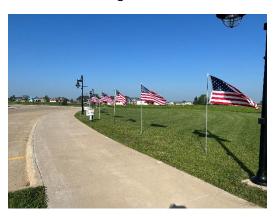

The Optimist Club of North Liberty installed a Veterans Memorial flag display at Centennial Park. The flags will be displayed during certain holidays to honor our Veterans.

Staff attended a Human Trafficking Awareness class on June 9th

Benches removed to be repainted.

Pond algea before and after benificial pond bacteria treatment.

New gate locks installed at Red Fern Dog Park.

Optimist Club of North Liberty Veterans Memorial flag display at Centennial Park.