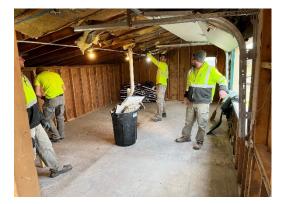

We continue to make improvements at the Babe Ruth baseball field and have spent most of our time there this past month. We completely gutted the interior of the restrooms, concessions, and 2<sup>nd</sup> level press box areas. The new plumbing and electrical has been installed. All new fixtures have been ordered and will be installed when we have the interior construction done and walls covered.

New Parks shop heater installed.

Demolition work on the interior Babe Ruth building.

Demolition of the interior at the Babe Ruth building.

Demolition of the interior at the Babe Ruth building and new walls constructed.