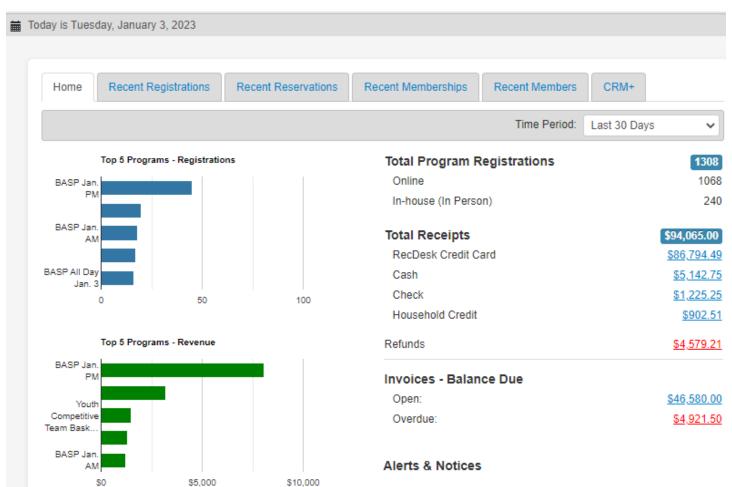

### **Revenues:**

Revenues for this month totaled \$89,228.99

Additional Reports: Recdesk Monthly Revenue, Dashboard Summary, Membership Summary and Organizational Activity.

## Revenue By Period - GL Account Summary

 Start Date:
 12/1/2022 12:00 AM
 End Date:
 12/31/2022 11:59 PM

 Payment Methods:
 CA, CK, CC, IC, EC, CR

 User(s)/Cashier(s):
 - All 

### Regular Revenue

|                                                |                 |                   |              |            |                 | DEBITS      |           |             |             |        | CREDIT         | S            |
|------------------------------------------------|-----------------|-------------------|--------------|------------|-----------------|-------------|-----------|-------------|-------------|--------|----------------|--------------|
| <u>**Gross</u>                                 | <u>**Net</u>    | <u>Cash</u>       | <u>Check</u> | CC (Gross) | <u>CC (Net)</u> | ACH (Gross) | ACH (Net) | Internal CC | Acct Credit | Other  | <u>Refunds</u> | <u>Other</u> |
| 000 - Household Credit Account                 |                 |                   |              |            |                 |             |           |             |             |        |                |              |
| -177.51                                        | -177.51         | 0.00              | 0.00         | 0.00       | 0.00            | 0.00        | 0.00      | 0.00        | 0.00        | 795.50 | 0.00           | -973.01      |
| 001-0000-4310-01 -                             | Pool Rentals    |                   |              |            |                 |             |           |             |             |        |                |              |
| 1,750.00                                       | 1,697.50        | 0.00              | 0.00         | 1,750.00   | 1,697.50        | 0.00        | 0.00      | 0.00        | 0.00        | 0.00   | 0.00           | 0.00         |
| 001-0000-4310-02 -                             | - Community Ce  | enter Rentals (Ro | oom Rental)  |            |                 |             |           |             |             |        |                |              |
| 1,277.65                                       | 1,249.14        | 450.00            | 0.00         | 950.15     | 921.64          | 0.00        | 0.00      | 0.00        | 0.00        | 0.00   | -122.50        | 0.00         |
| 001-0000-4310-03 -                             | - Gymnasium Re  | entals            |              |            |                 |             |           |             |             |        |                |              |
| 3,427.35                                       | 3,335.40        | 0.00              | 400.00       | 3,064.85   | 2,972.90        | 0.00        | 0.00      | 0.00        | 0.00        | 0.00   | -37.50         | 0.00         |
| 001-0000-4310-05 - Field Rentals/Tennis Courts |                 |                   |              |            |                 |             |           |             |             |        |                |              |
| 22.50                                          | 21.82           | 0.00              | 0.00         | 22.50      | 21.82           | 0.00        | 0.00      | 0.00        | 0.00        | 0.00   | 0.00           | 0.00         |
| 001-0000-4500-10 -                             | - Weight Fees   |                   |              |            |                 |             |           |             |             |        |                |              |
| 16,320.50                                      | 15,946.62       | 3,380.00          | 436.00       | 12,508.50  | 12,134.62       | 0.00        | 0.00      | 0.00        | 155.00      | 0.00   | -159.00        | 0.00         |
| 001-0000-4500-11 -                             | - Class/Program | IS                |              |            |                 |             |           |             |             |        |                |              |
| 17,247.00                                      | 16,744.53       | 423.50            | 212.25       | 16,715.74  | 16,213.27       | 0.00        | 0.00      | 0.00        | 113.01      | 0.00   | -217.50        | 0.00         |
| 001-0000-4500-12 -                             | - League Fees   |                   |              |            |                 |             |           |             |             |        |                |              |
| 4,525.00                                       | 4,318.00        | 0.00              | 0.00         | 6,800.00   | 6,593.00        | 0.00        | 0.00      | 0.00        | 100.00      | 0.00   | -2,375.00      | 0.00         |
| 001-0000-4500-13 - Before/After School         |                 |                   |              |            |                 |             |           |             |             |        |                |              |
| 10,905.00                                      | 10,583.40       | 0.00              | 185.00       | 10,720.00  | 10,398.40       | 0.00        | 0.00      | 0.00        | 150.00      | 0.00   | -150.00        | 0.00         |
| 001-0000-4500-19 -                             | - Season Pool P | ass               |              |            |                 |             |           |             |             |        |                |              |
| 1,449.00                                       | 1,410.63        | 49.00             | 0.00         | 1,279.00   | 1,240.63        | 0.00        | 0.00      | 0.00        | 121.00      | 0.00   | 0.00           | 0.00         |

## Revenue By Period - GL Account Summary

Start Date: 12/1/2022 12:00 AM End Date: 12/31/2022 11:59 PM

Payment Methods: CA, CK, CC, IC, EC, CR

User(s)/Cashier(s): - All -

#### 001-0000-4500-20 - Daily Pool Fees

| 2,234.00           | 2,197.16        | 568.00    | 435.00   | 1,228.00  | 1,191.16  | 0.00 | 0.00 | 0.00   | 3.00   | 0.00   | 0.00      | 0.00    |
|--------------------|-----------------|-----------|----------|-----------|-----------|------|------|--------|--------|--------|-----------|---------|
| 001-0000-4500-21 - | Swim Lessons    |           |          |           |           |      |      |        |        |        |           |         |
| 23,350.50          | 22,624.86       | 196.25    | 0.00     | 24,154.25 | 23,428.61 | 0.00 | 0.00 | 0.00   | 207.50 | 0.00   | -1,207.50 | 0.00    |
| 001-0000-4500-22 - | Aquatic Program | m/Classes |          |           |           |      |      |        |        |        |           |         |
| 5,483.00           | 5,323.69        | 501.00    | 5.00     | 5,246.00  | 5,086.69  | 0.00 | 0.00 | 0.00   | 123.50 | 0.00   | -392.50   | 0.00    |
| Split - Membership | - Black & Gold  |           |          |           |           |      |      |        |        |        |           |         |
| 1,415.00           | 1,372.55        | 0.00      | 0.00     | 1,415.00  | 1,372.55  | 0.00 | 0.00 | 0.00   | 0.00   | 0.00   | 0.00      | 0.00    |
| 89,228.99          | 86,647.79       | 5,567.75  | 1,673.25 | 85,853.99 | 83,272.79 | 0.00 | 0.00 | \$0.00 | 973.01 | 795.50 | -4,661.50 | -973.01 |

Export to Excel

|                  |                    | From         | n 12/4/2022 to 1/3/ | 2023      |                  |                  |  |  |  |
|------------------|--------------------|--------------|---------------------|-----------|------------------|------------------|--|--|--|
|                  | Registrations      | Reservations | Memberships         | Check-Ins | Profiles Created | POS Transactions |  |  |  |
| All              | 1306               | 53           | 523                 | 5843      | 366              | 1204             |  |  |  |
| Resident         | 1022               | 28           | 352                 | 3785      | 212              |                  |  |  |  |
| Non-Resident     | 284                | 25           | 171                 | 2058      | 154              |                  |  |  |  |
| No Residency Set | 0                  | 0            | 0                   | 0         | 0                |                  |  |  |  |
|                  |                    |              | Demographics        |           |                  |                  |  |  |  |
| < 18             | 1048               | 0            | 127                 | 608       | 130              |                  |  |  |  |
| 18 - 65          | 99                 | 51           | 316                 | 3344      | 222              |                  |  |  |  |
| 65+              | 159                | 1            | 80                  | 1891      | 14               |                  |  |  |  |
| Male             | 619                | 18           | 304                 | 3662      | 150              |                  |  |  |  |
| Female           | 687                | 35           | 219                 | 2176      | 216              |                  |  |  |  |
| Other Genders    | 0                  | 0            | 0                   | 5         | 0                |                  |  |  |  |
|                  | Online vs In-House |              |                     |           |                  |                  |  |  |  |
| Online           | 1068               | 0            | 56                  | N/A       | 261              |                  |  |  |  |
| In-Person        | 238                | 53           | 467                 | N/A       | 105              |                  |  |  |  |