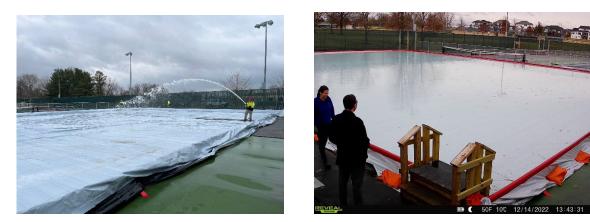

The ice rink has been installed on the tennis courts. We will open the ice rink to the public as soon as the ice conditions are acceptable to be on.

We cleared snow & ice from parking lots, sidewalks & trails over the holiday.

Ice Rink install at the tennis courts.