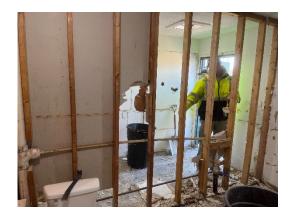

We continue to make improvements at the Babe Ruth baseball field and have spent most of our time there this past month. We completely gutted the interior of the restrooms, concessions, and 2<sup>nd</sup> level press box areas. The new plumbing and electrical has been installed. All new fixtures have been ordered and will be installed when we have the interior construction done and walls covered.

New Parks shop heater installed.

Demolition work on the interior Babe Ruth building.

Demolition of the interior at the Babe Ruth building.

Demolition of the interior at the Babe Ruth building and new walls constructed.