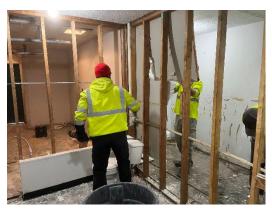

We continue to make improvements at the Babe Ruth baseball field and have spent most of our time there this past month. We completely gutted the interior of the restrooms, concessions, and 2<sup>nd</sup> level press box areas. The new plumbing and electrical has been installed. All new fixtures have been ordered and will be installed when we have the interior construction done and walls covered.

New Parks shop heater installed.

Demolition work on the interior Babe Ruth building.

Demolition of the interior at the Babe Ruth building.

Demolition of the interior at the Babe Ruth building and new walls constructed.