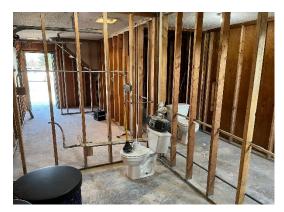

We continue to make improvements at the Babe Ruth baseball field and have spent most of our time there this past month. We completely gutted the interior of the restrooms, concessions, and 2<sup>nd</sup> level press box areas. The new plumbing and electrical has been installed. All new fixtures have been ordered and will be installed when we have the interior construction done and walls covered.

New Parks shop heater installed.

Demolition work on the interior Babe Ruth building.

Demolition of the interior at the Babe Ruth building.

Demolition of the interior at the Babe Ruth building and new walls constructed.