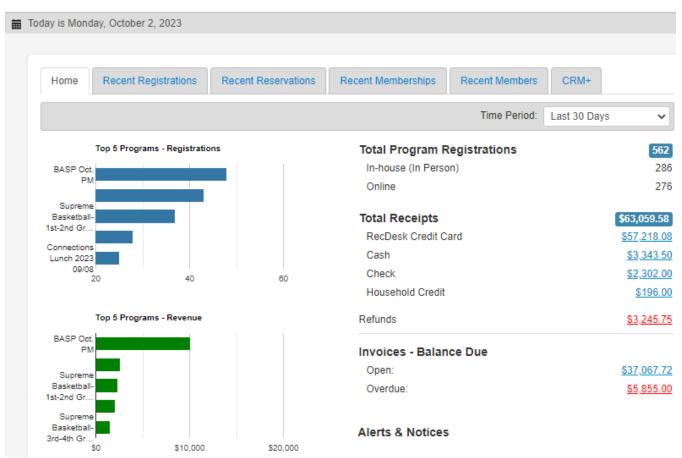

## Organization Activity; September 2023:

Time Period: Last 30 Days

~

Export to Excel

## **Organization Activity**

|                  |               | Fron         | n 9/2/2023 to 10/2/ | 2023      |                  |                  |
|------------------|---------------|--------------|---------------------|-----------|------------------|------------------|
|                  | Registrations | Reservations | Memberships         | Check-Ins | Profiles Created | POS Transactions |
| All              | 560           | 100          | 315                 | 4567      | 224              | 708              |
| Resident         | 368           | 48           | 227                 | 3102      | 104              |                  |
| Non-Resident     | 192           | 50           | 88                  | 1465      | 120              |                  |
| No Residency Set | 0             | 0            | 0                   | 0         | 0                |                  |
|                  |               |              | Demographics        |           |                  |                  |
| < 18             | 358           | 1            | 92                  | 673       | 79               |                  |
| 18 - 65          | 77            | 92           | 166                 | 2408      | 124              |                  |
| 65+              | 125           | 4            | 57                  | 1486      | 21               |                  |
| Male             | 217           | 34           | 187                 | 3015      | 106              |                  |
| Female           | 340           | 63           | 128                 | 1552      | 116              |                  |
| Other Genders    | 3             | 1            | 0                   | 0         | 2                |                  |
|                  |               | (            | Online vs In-Hous   | е         |                  |                  |
| Online           | 276           | 0            | 17                  | N/A       | 128              |                  |
| In-Person        | 284           | 98           | 298                 | N/A       | 96               |                  |