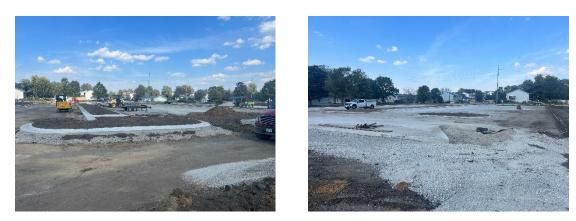

The Penn Meadows Park north parking lot project is moving along well. The contractor has also been moving excess fill dirt from the parking lot to the ravine on the north side of Red Fern Dog Park. We continue to enhance the berm between the dog park and our next-door neighbor, Jim Jedlicka. We are currently fine grading the berm in preparation of seeding the area soon.

Penn Meadows Park parking lot improvements progress.

Penn Meadows Park parking lot improvements progress.