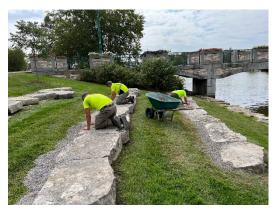

Our forestry crew continues to trim and remove dead and declining trees.

We repaired a few outcropping seat wall stones that had shifted and settled at Liberty Centre Pond. We will continue with other similar problem areas as time permits.

Case Skid Steer repair.

Weekly soccer field line painting.

Tree trimming and removals at Cornerstone Park and Stewart Street right-of-way.

Liberty Centre Pond stone outcropping repair.

Red Fern Dog Park berm enhancements.