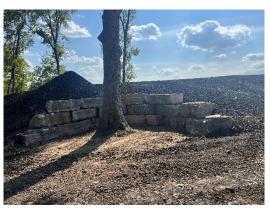

Our forestry crew continues to trim and remove dead and declining trees.

We repaired a few outcropping seat wall stones that had shifted and settled at Liberty Centre Pond. We will continue with other similar problem areas as time permits.

Case Skid Steer repair.

Weekly soccer field line painting.

Tree trimming and removals at Cornerstone Park and Stewart Street right-of-way.

Liberty Centre Pond stone outcropping repair.

Red Fern Dog Park berm enhancements.