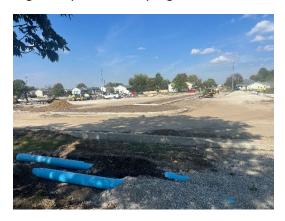

The Penn Meadows Park north parking lot project is moving along well. The contractor has also been moving excess fill dirt from the parking lot to the ravine on the north side of Red Fern Dog Park. We continue to enhance the berm between the dog park and our next-door neighbor, Jim Jedlicka. We are currently fine grading the berm in preparation of seeding the area soon.

Penn Meadows Park parking lot improvements progress.

Penn Meadows Park parking lot improvements progress.