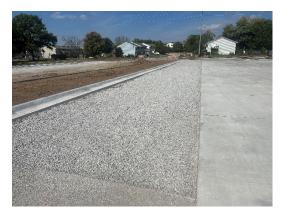

The Penn Meadows Park north parking lot project is moving along well. The contractor has also been moving excess fill dirt from the parking lot to the ravine on the north side of Red Fern Dog Park. We continue to enhance the berm between the dog park and our next-door neighbor, Jim Jedlicka. We are currently fine grading the berm in preparation of seeding the area soon.

Penn Meadows Park parking lot improvements progress.

Penn Meadows Park parking lot improvements progress.