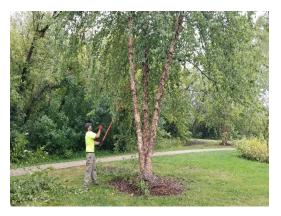

Our forestry crew continues to trim and remove dead and declining trees.

We repaired a few outcropping seat wall stones that had shifted and settled at Liberty Centre Pond. We will continue with other similar problem areas as time permits.

Case Skid Steer repair.

Weekly soccer field line painting.

Tree trimming and removals at Cornerstone Park and Stewart Street right-of-way.

Liberty Centre Pond stone outcropping repair.

Red Fern Dog Park berm enhancements.