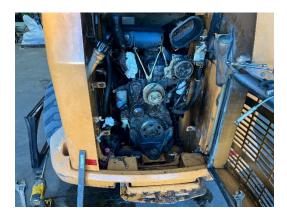

# MEMORANDUM

Date October 3, 2023 Re Monthly Report

We performed various building maintenance tasks as needed this month.

We maintained equipment as needed this month by performing preventative maintenance, repairing ball field maintenance, mowing, trimming, and landscaping equipment. We repaired our Case Skid Steer loader.

Case Skid Steer repair.

Weekly soccer field line painting.

Tree trimming and removals at Cornerstone Park and Stewart Street right-of-way.

Liberty Centre Pond stone outcropping repair.

Red Fern Dog Park berm enhancements.