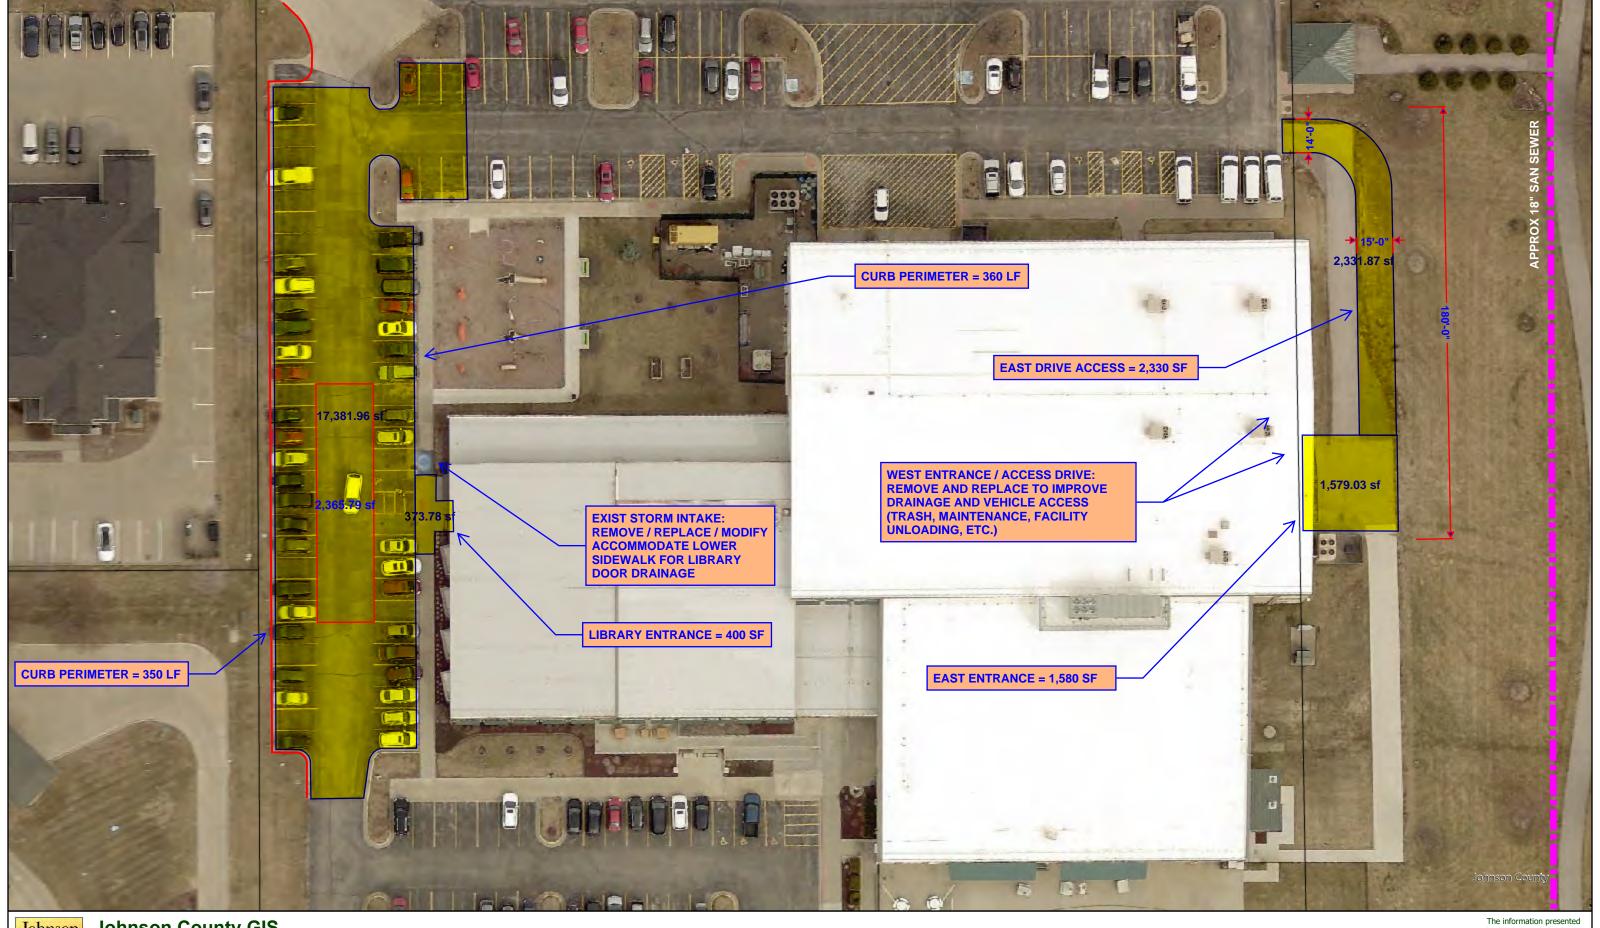

nded with ARPA money.



In order to finalize the budget, Council will be asked to determine a budget number for FY25. Subsequently, in early spring, the City Council will have the opportunity to grant said funds to eligible applicants.

Presuming the CIP is confirmed, and social service funding levels determined, staff will be ready to start completing the state budget forms. Once those forms are completed, staff will submit the proposed tax rate to the Department of Management, at which point, the City Council can set the date for the first of two public hearings. As a reminder, the hearing must be held at a meeting with no additional business on the agenda.

Please do not hesitate to contact me prior to our work session on Tuesday with questions or requests for additional information.





Johnson County GIS Web Printing

NLCC

Printed: 1/4/2024





The information presented herein is intended to be an accurate representation of existing records. Johnson County assumes no liability for errors or omissions. Users relying on this information do so at their own risk.

# NORTH LIBERTY COMMUNITY CENTER - PARKING LOT RESURFACING AND UPDATES - PHASE 1 WEST LOT SHIVEHATTERY OPINION OF ANTICIPATED CONSTRUCTION COSTS

**CONCEPT PHASE - JANUARY 2024** 

DESCRIPTION: Resurface the existing parking lots surrounding the Community Center - in three phases (west, south, north). Phase 1 West Lot concept includes mill and overlay of asphat surfacing, some areas of full depth asphalt repair, some areas of curb repair, replacing Library entrance sidewalk to improve drainage near the door,