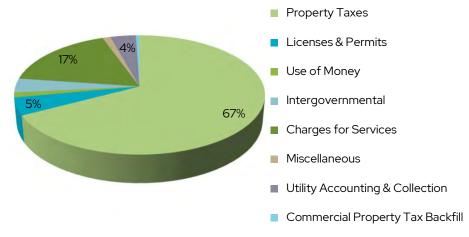

|     |              |      |              |     |            |         | \$ | -         | \$ | -        |
| Total                                     | \$  | 125,000      | \$   | 350,000      | \$  | 1,595,000  | \$<br>- | \$ | 2,070,000 | \$ | 519,500  |
| Budgeted General Fund Transfer            | \$  | -            | \$   | 275,000      | \$  | 155,000    | \$<br>- |    |           | \$ | 316,610  |
|                                           |     |              |      |              |     |            |         |    |           | В  | ALANCE   |
|                                           |     |              |      |              |     |            |         |    |           |    |          |

#### **General Fund Balance Projection**



#### **General Fund FY25 Revenues**



#### **General Fund Revenue/Expense Projections**



#### **General Fund FY25 Expenditures**







## Hotel/Motel Tax

| •                                            |       | FY23<br>Actual | FY24<br>Budget | FY25<br>Budget | FY26<br>Estimated | FY27<br>Estimated | FY28<br>Estimated | FY29<br>Estimated |
|----------------------------------------------|-------|----------------|----------------|----------------|-------------------|-------------------|-------------------|-------------------|
| Revenues                                     |       | Actual         | Dauget         | Dauget         | Latinated         | Louinated         | Latinated         | Littlated         |
| Budget Inflation Rate                        |       |                | -19.45%        | 6.67%          | 2.00%