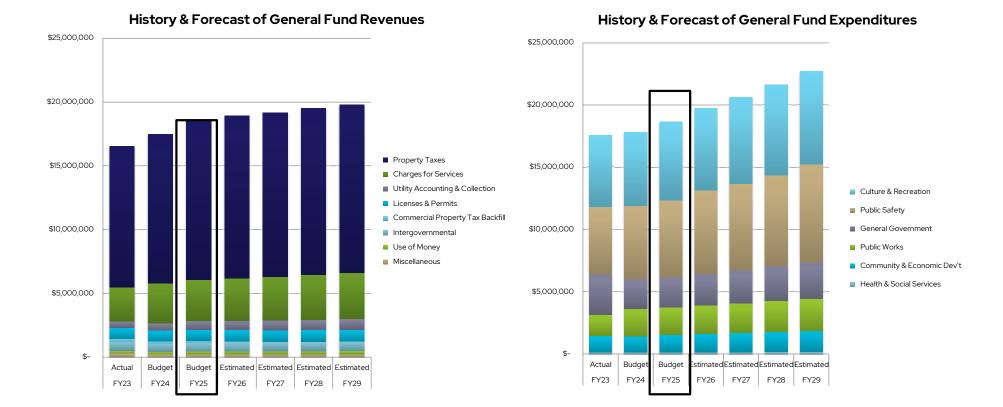

#### General Fund

Heiar provided an introduction to the overall budget process.

General Fund Revenues

Heiar presented the summary of the proposed General Fund revenues.

Public Safety

Heiar presented a summary of the Police, Fire, Building Inspection, Animal Control and Emergency Management budgets. The council discussed the Animal Control vehicle, the Flock System and Fire Department staffing.