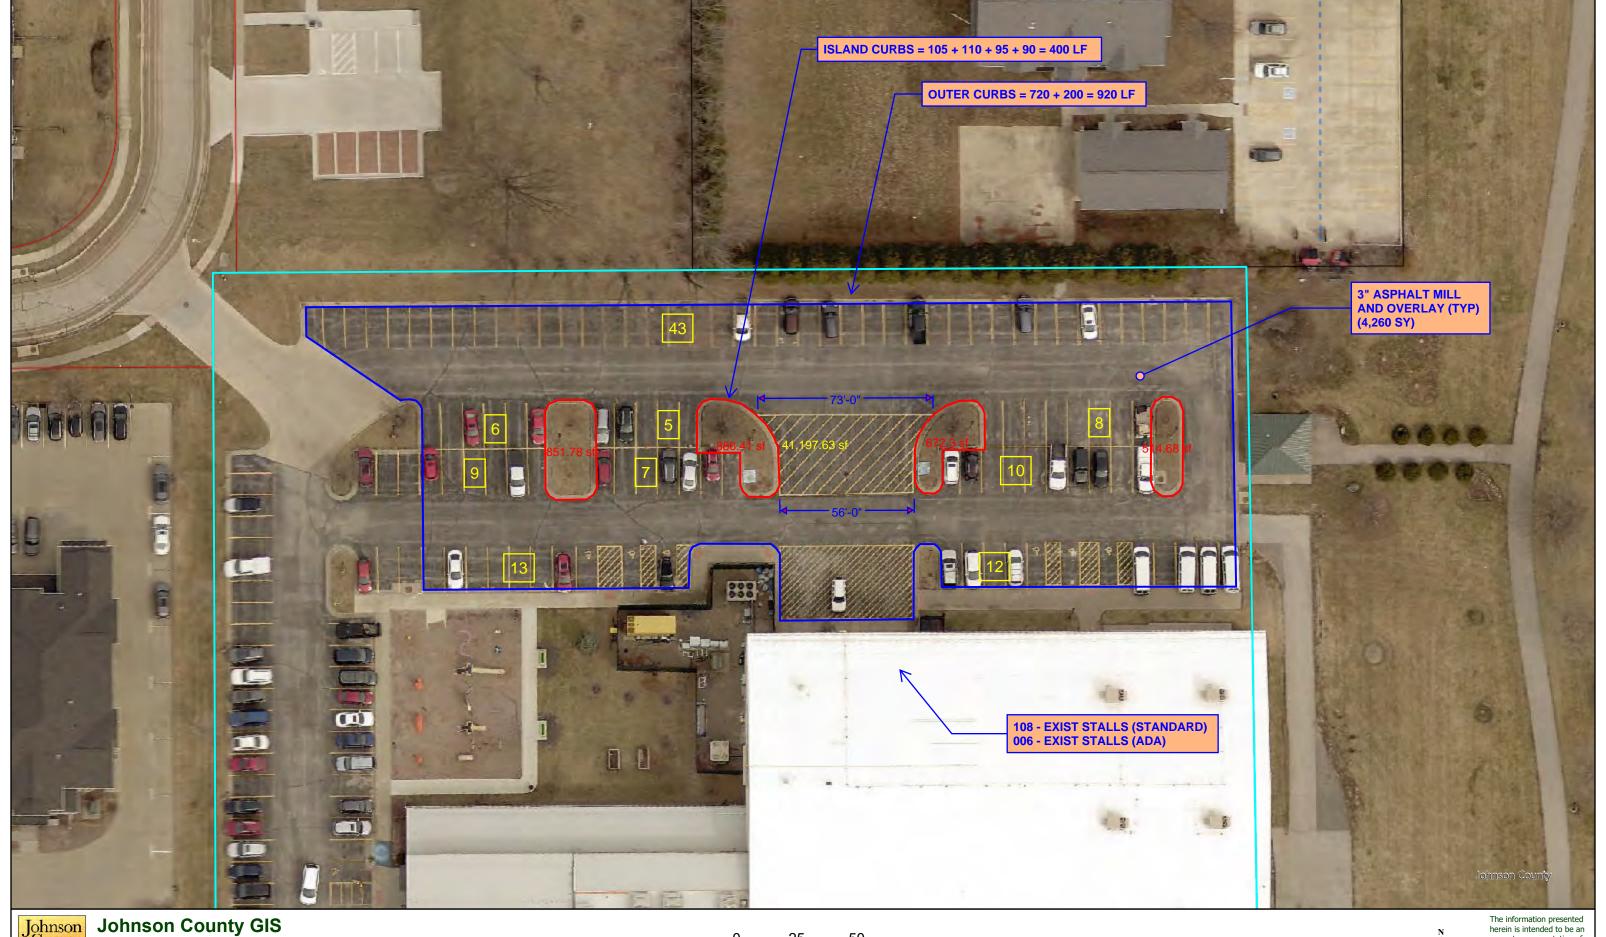

\$ | 50,000           |
|      |                                                               | Opin           | ion of Proje  | ct Cos  | t - Total    | \$ | 373,500          |
|      |                                                               |                | / 25 CONSTR   |         |              | \$ | 373,500          |
|      |                                                               |                | / 26 CONSTR   |         | , ,          | \$ | 385,000          |
|      |                                                               |                | / 27 CONSTR   |         | , ,          | \$ | 397,000          |
|      |                                                               |                | / 28 CONSTR   |         | , ,          | \$ | 409,000          |





Johnson County GIS
Web Printing

NLCC - North Lot Printed: 1/12/2024





The information presented herein is intended to be an accurate representation of existing records. Johnson County assumes no liability for errors or omissions. Users relying on this information do so at their own risk.

#### NORTH LIBERTY COMMUNITY CENTER - PARKING LOT RESURFACING AND UPDATES - PHASE 3 NORTH LOT **OPINION OF ANTICIPATED CONSTRUCTION COSTS** SHIVEHATTERY

**CONCEPT PHASE - JANUARY 2024** 

DESCRIPTION: Resurface the existing parking lots surrounding the Community Center - in three phases (west, south, north). Phase 3 North Lot concept includes mill and overlay of asphat surfacing, some areas of full depth asphalt repair, some areas of curb repair, and repainting all pavement markings.

| ITEM | DE