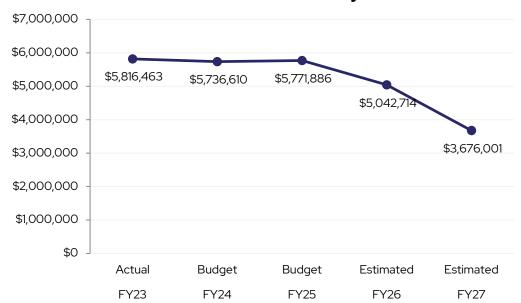

|
| 12. Other                                 |     |              |      |              |     |            |         | \$ | -         | \$ | -        |
| Total                                     | \$  | 125,000      | \$   | 350,000      | \$  | 1,595,000  | \$<br>- | \$ | 2,070,000 | \$ | 519,500  |
| Budgeted General Fund Transfer            | \$  | -            | \$   | 275,000      | \$  | 155,000    | \$<br>- |    |           | \$ | 316,610  |
|                                           |     |              |      |              |     |            |         |    |           | В  | ALANCE   |
|                                           |     |              |      |              |     |            |         |    |           |    |          |

#### **General Fund Balance Projection**



#### **General Fund FY25 Revenues**



#### **General Fund Revenue/Expense Projections**



#### **General Fund FY25 Expenditures**







## Hotel/Motel Tax

| •                                            |       | FY23<br>Actual | FY24<br>Budget | FY25<br>Budget | FY26<br>Estimated | FY27<br>Estimated | FY28<br>Estimated | FY29<br>Estimated |
|----------------------------------------------|-------|----------------|----------------|----------------|-------------------|-------------------|-------------------|-------------------|
| Revenues                                     |       | Actual         | Dauget         | Dauget         | Latinated         | Louinated         | Latinated         | Littlated         |
| Budget Inflation Rate                        |       |                | -