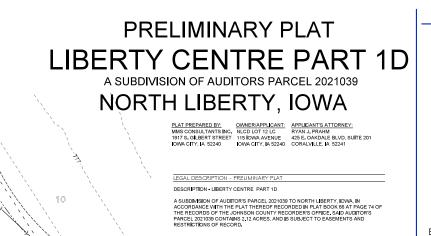

## Liberty Centre Part 1D

This preliminary and final plat request by NLCD Lot 12, LC – west side of Community Drive approximately 275 feet south of West Penn Street – would allow the Penn Street Place multi-unit residence building and single-story commercial building to be on separate lots. No public improvements are proposed with these plats. A note is included on the preliminary and final plat that Lot 1 has no driveway access to Community Drive. The Planning Commission unanimously recommended approval of the preliminary plat at its January 2 meeting. Staff recommends approval as well.