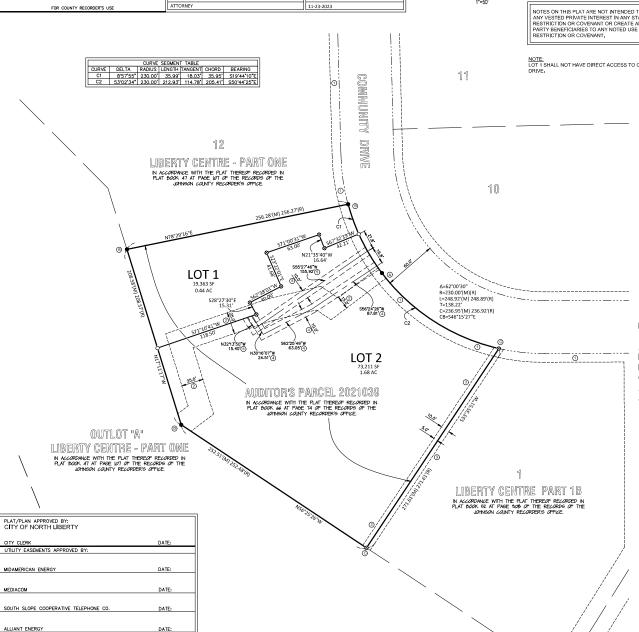

## Liberty Centre Part 1D

This preliminary and final plat request by NLCD Lot 12, LC – west side of Community Drive approximately 275 feet south of West Penn Street – would allow the Penn Street Place multi-unit residence building and single-story commercial building to be on separate lots. No public improvements are proposed with these plats. A note is included on the preliminary and final plat that Lot 1 has no driveway access to Community Drive. The Planning Commission unanimously recommended approval of the preliminary plat at its January 2 meeting. Staff recommends approval as well.