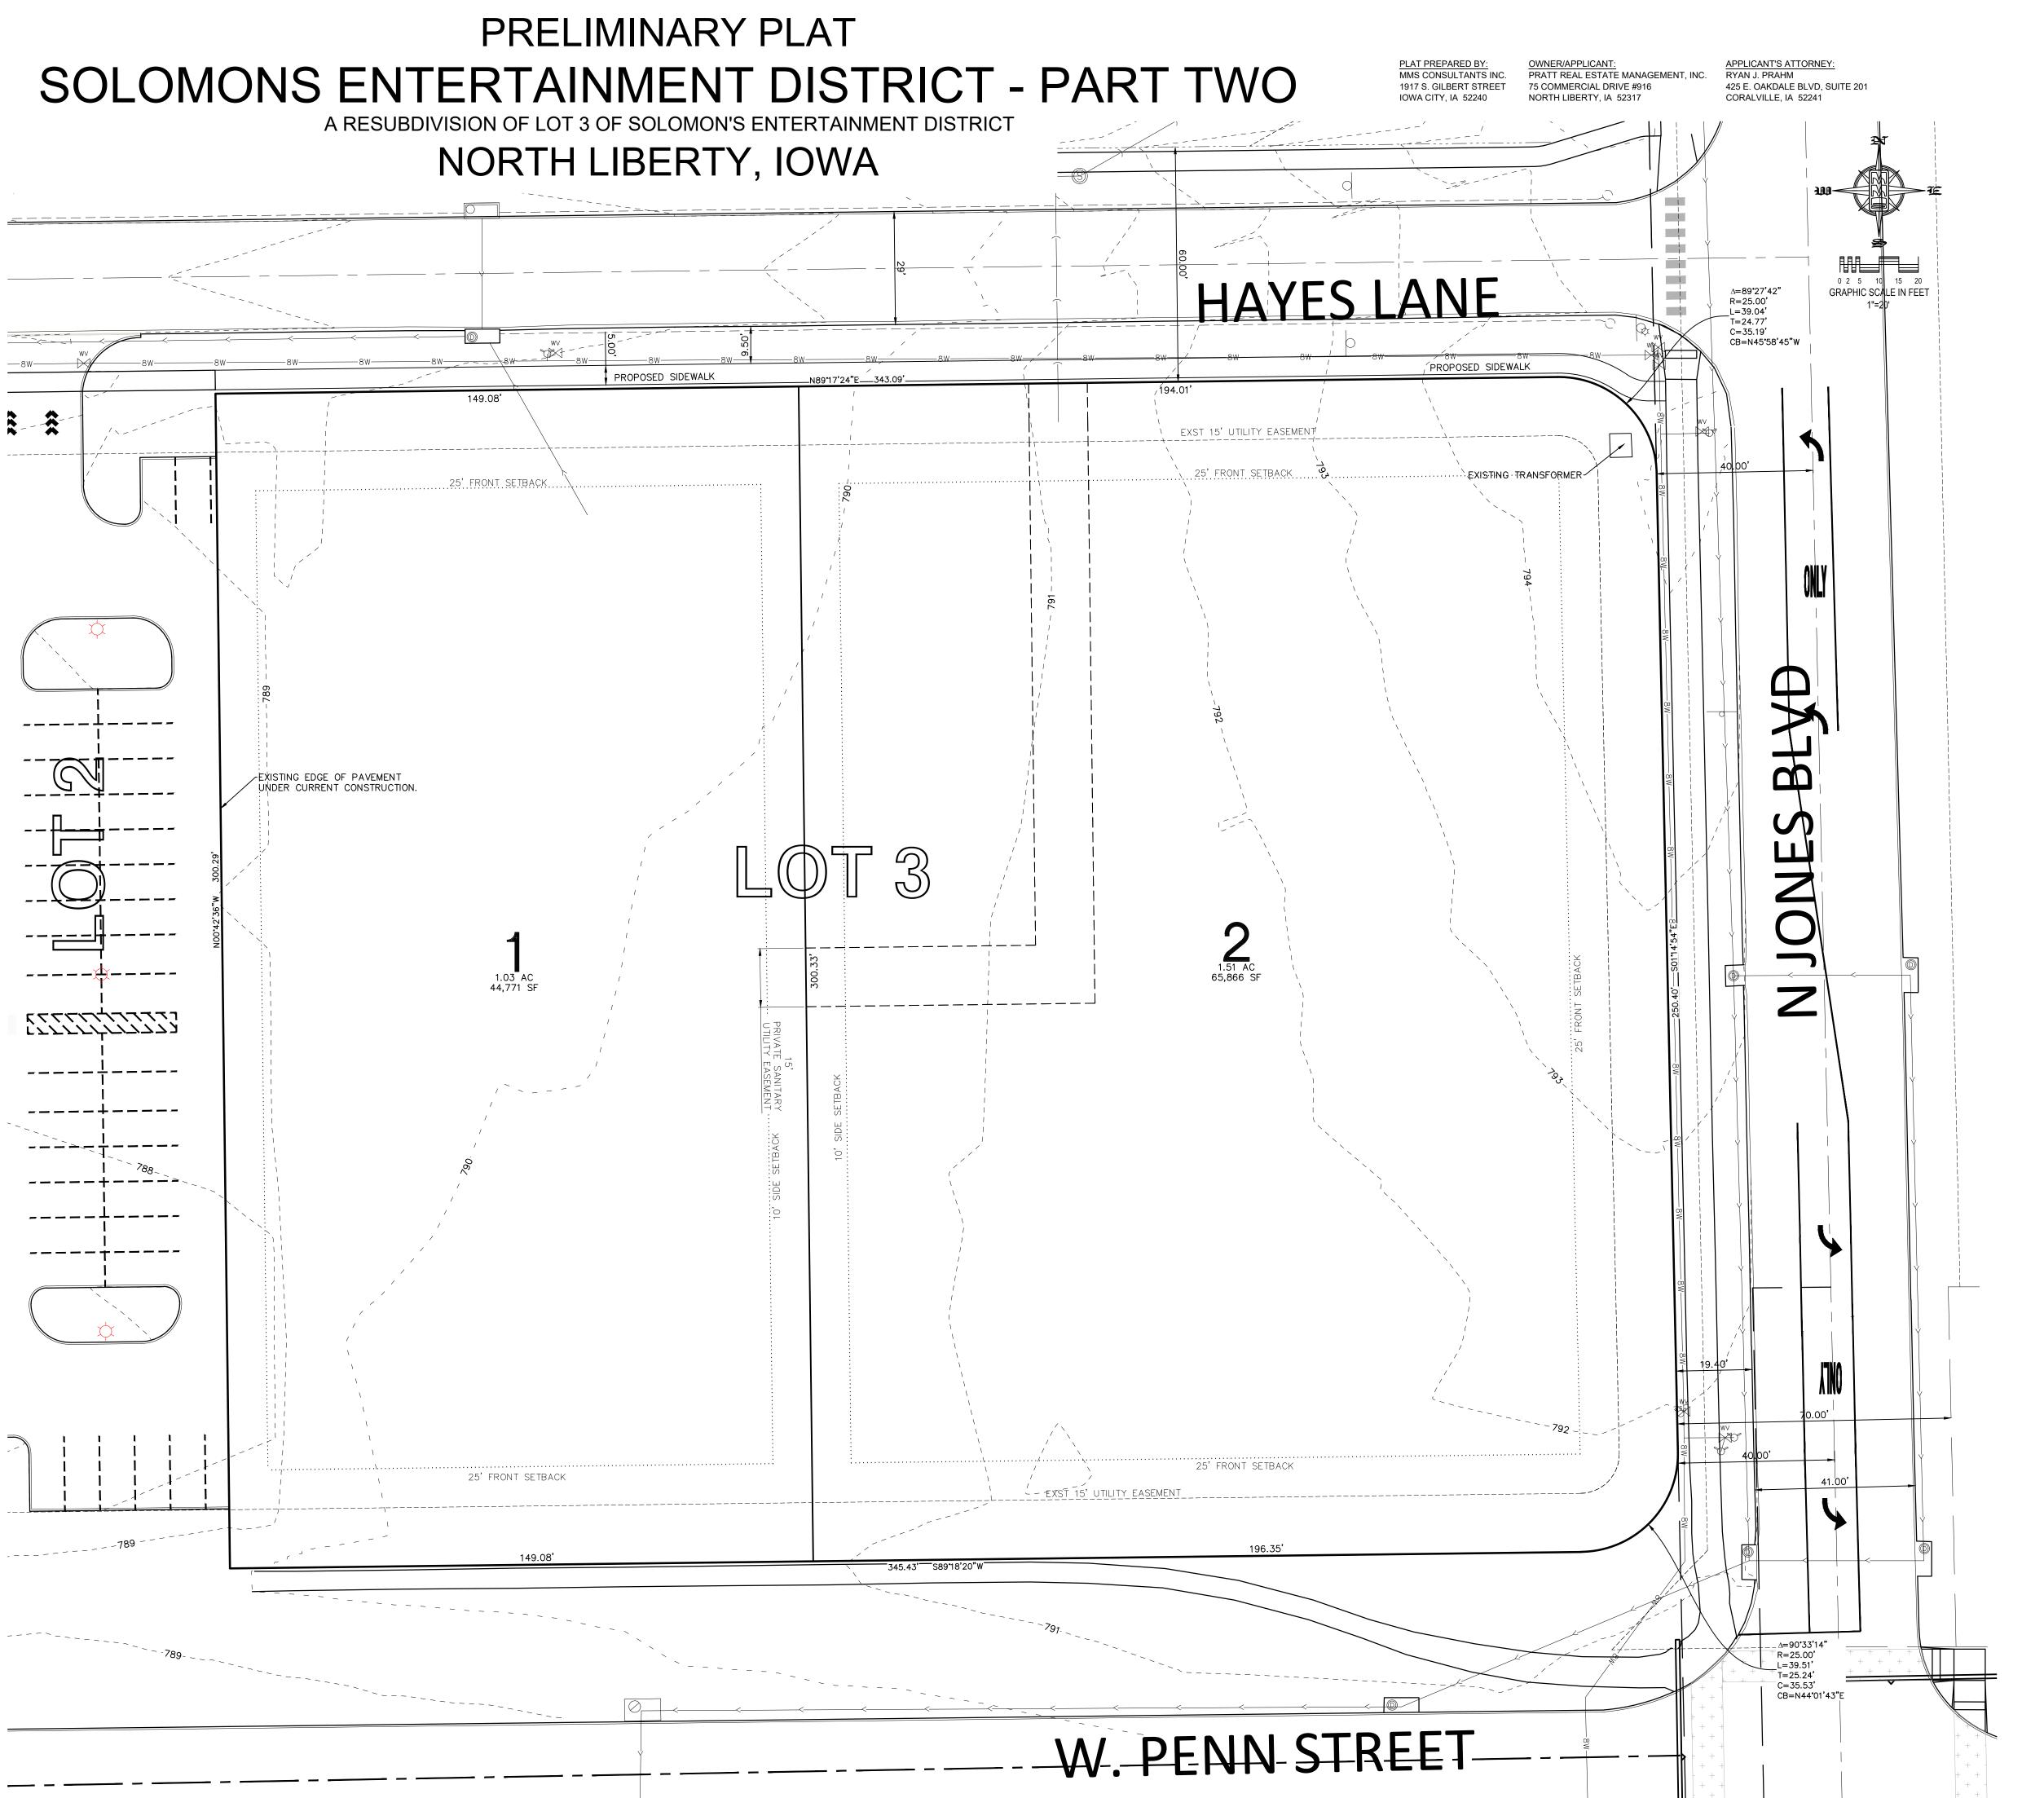

#### Solomon's Entertainment District

This preliminary and final plat request by Pratt Real Estate Management, Inc – northwest corner of West Penn Street and North Jones Boulevard – would facilitate development of a single–story commercial building on proposed Lot 2 (preliminary site plan approved at the January 9 Council meeting). No public improvements are proposed with these plats. A note is included on the preliminary and final plat that Lot 1 has no driveway access to West Penn Street and Hayes Lane and Lot 2 has no driveway access to West Penn Street and North Jones Boulevard. The Planning Commission unanimously recommended approval of the preliminary plat at its January 2 meeting. Staff recommends approval as well.

#### Pratt Real Estate Management Preliminary Site Plan

Rusnak presented Pratt Real Estate Management Preliminary Site Plan. Staff recommends the acceptance of the finding; the preliminary plat would achieve consistency with the approval standards enumerated in Section 165.05(2)(E) of the Zoning Code; and forward the request to approval a preliminary site plan for a 9,020 square foot multi-tenant commercial building on 1.51 acres to the City Council with a recommendation for approval.

The Planning Commission accepted the listed finding and forwarded the preliminary site plan to the City Council with a recommendation for approval. Council discussed the application with staff.

Leibold moved, Smith seconded to approve Resolution Number 2024-06, A Resolution approving the Preliminary Site Plan for Solomons Entertainment District – Part Two, Lot 2, North Liberty, Iowa. The vote was: ayes – Sittig, Smith, Leibold, Park, Wayson; nays – none. Motion carried.