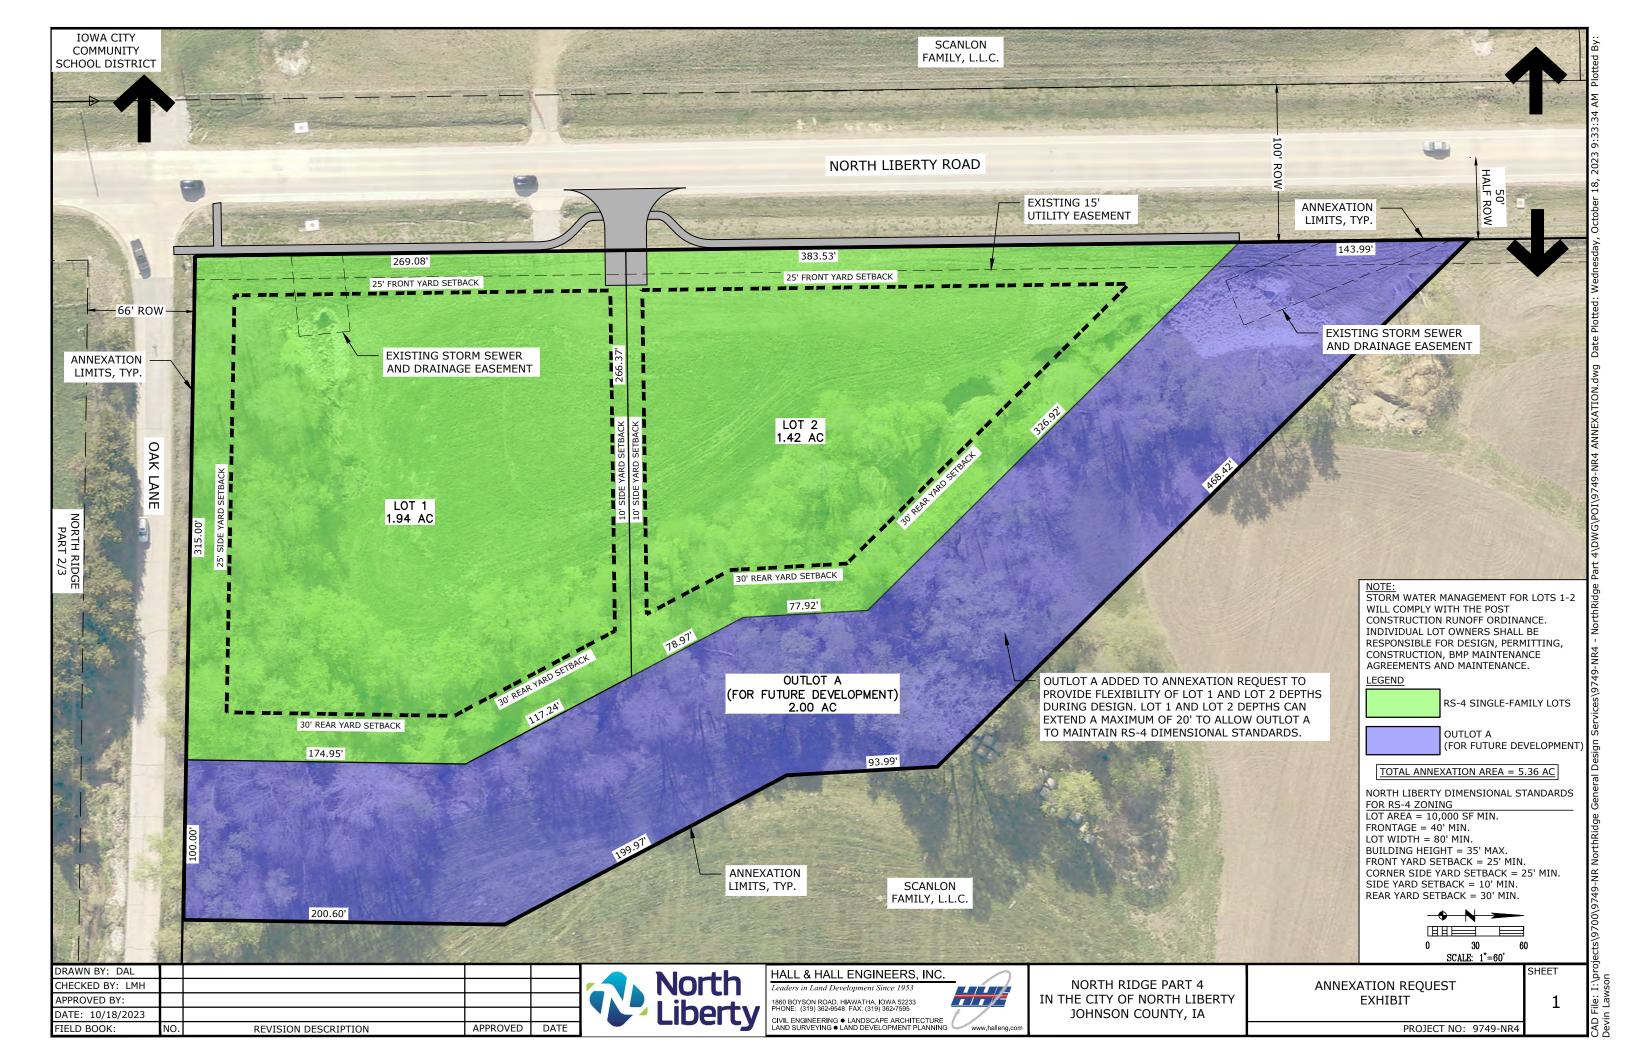

#### Scanlon Annexation

Scanlon Family, LLC. is requesting annexation of 5.36 acres – northeast corner of North Liberty Road and Oak Lane NE – into the city. It is anticipated that this property would be developed as two single-unit dwellings with one shared driveway access to North Liberty Road. This annexation is consistent with the annexation agreement with Coralville. City water and sanitary sewer services are immediately available to the site and all other typical city services will be provided upon annexation. All required notifications have been made and no objections to the annexation have been received. Staff recommends approval of the annexation.