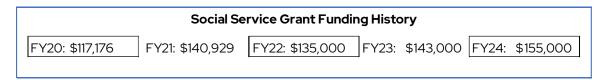

| \$ 70,00  |

<sup>\*</sup>Concepts plans for Community Center parking lot attached.

The Franchise Fees, Hotel/Motel Tax, Community Center, ARPA and Street Repair Fund models include further detail regarding the funding of the above-mentioned projects. Staff is seeking confirmation from Council that these projects remain a priority for FY25.

While the FY25 CIP will garner most of the attention on Tuesday, please take a moment to review the CIP in its entirety. The City Council is asked to approve this document with each annual budget as it serves as a guide moving forward.

The social service grant applications have traditionally been funded with general fund dollars, except for FY23 and 24 where the grants were funded with ARPA money.



In order to finalize the budget, Council will be asked to determine a budget number for FY25. Subsequently, in early spring, the City Council will have the opportunity to grant said funds to eligible applicants.

Presuming the CIP is confirmed, and social service funding levels determined, staff will be ready to start completing the state budget forms. Once those forms are completed, staff will submit the proposed tax rate to the Department of Management, at which point, the City Council can set the date for the first of two public hearings. As a reminder, the hearing must be held at a meeting with no additional business on the agenda.

Please do not hesitate to contact me prior to our work session on Tuesday with questions or requests for additional information.





Johnson County GIS