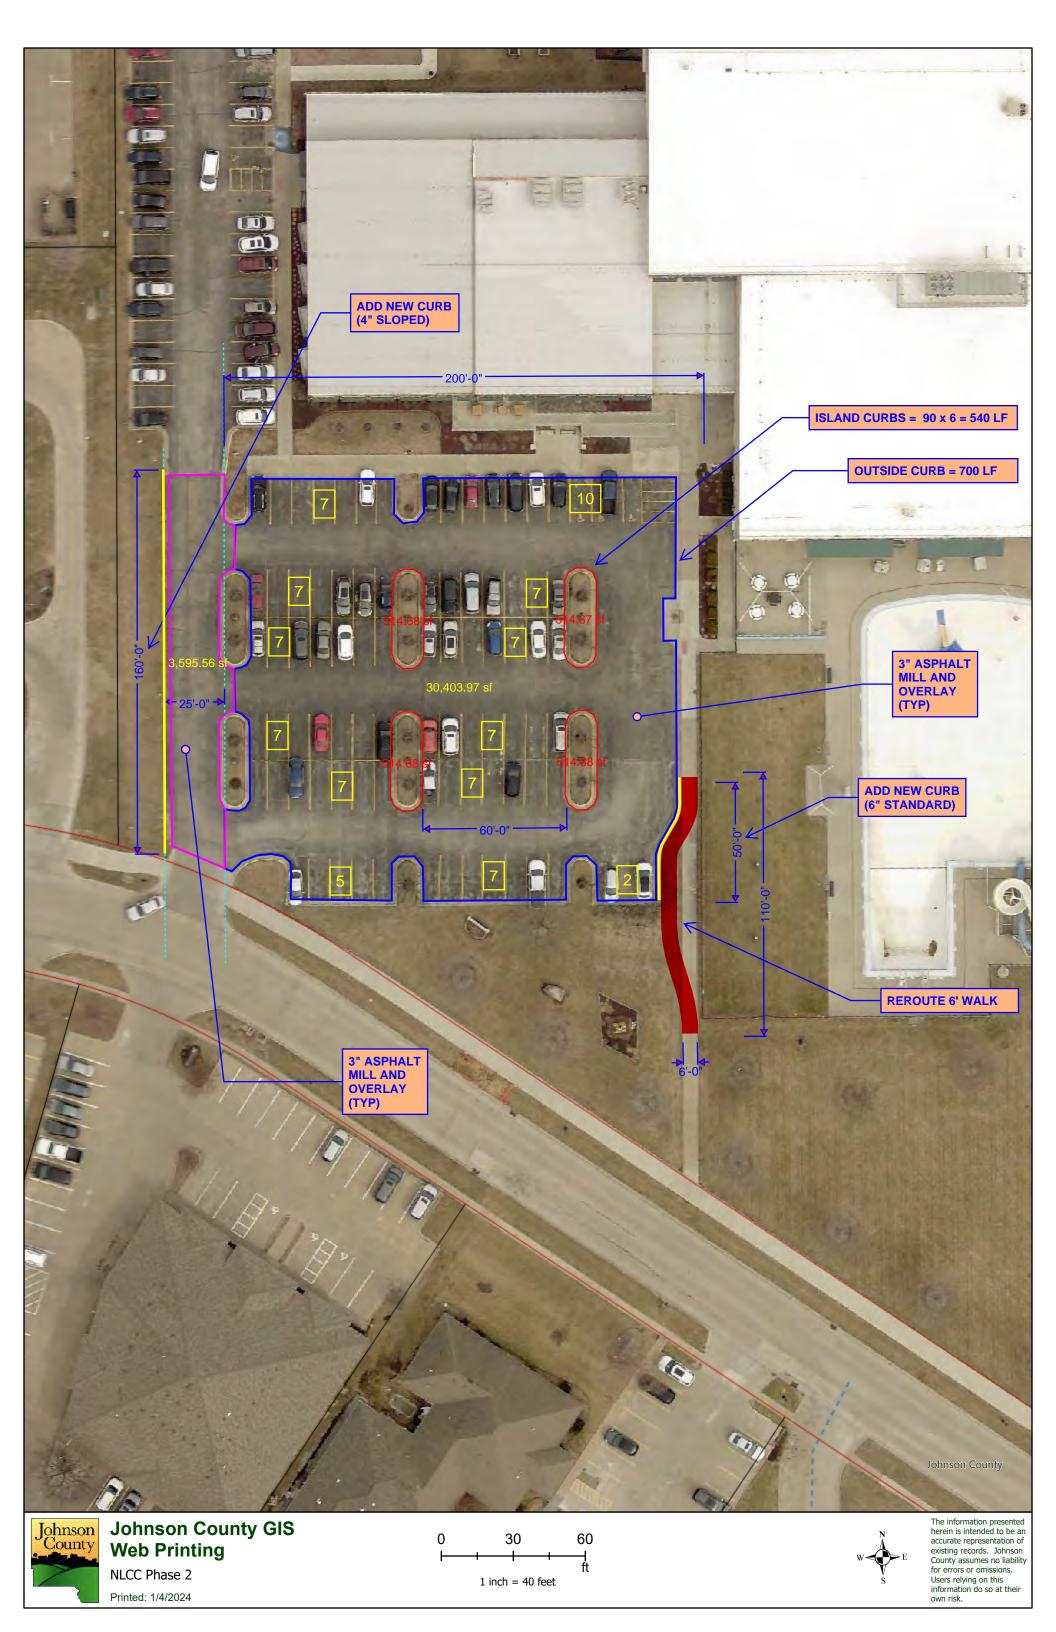

- ENGI  | NEERING      | \$<br>40,000     |
|      |                                                               | Opin            | ion of Proje  | ct Cos  | t - Total    | \$<br>287,500    |
|      |                                                               | 24 DESIGN       | / 25 CONSTR   | UCTIO   | N ( + 0%)    | \$<br>287,500    |
|      |                                                               | 25 DESIGN       | / 26 CONSTR   | UCTIO   | N ( + 3%)    | \$<br>297,000    |
|      |                                                               | 26 DESIGN       | / 27 CONSTR   | UCTIO   | N ( + 3%)    | \$<br>306,000    |
|      |                                                               | 27 DESIGN       | / 28 CONSTR   | UCTIO   | N ( + 3%)    | \$<br>316,000    |



#### NORTH LIBERTY COMMUNITY CENTER - PARKING LOT RESURFACING AND UPDATES - PHASE 2 SOUTH LOT **OPINION OF ANTICIPATED CONSTRUCTION COSTS** SHIVEHATTERY

**CONCEPT PHASE - JANUARY 2024** 

DESCRIPTION: Resurface the existing parking lots surrounding the Community Center - in three phases (west, south, north). Phase 2 South Lot concept includes mill and overlay of asphat surfacing, some areas of full depth asphalt repair, some areas of curb repair, adding new curb along the main entrance drive, and adding curb and relocating walk near pool to fix drainage issue.

| ITEM | DESCRIPTION                                                         | QTY   | UNITS | UNIT<br>COST | E  | EXTENDED<br>COST |
|------|---------------------------------------------------------------------|-------|-------|-