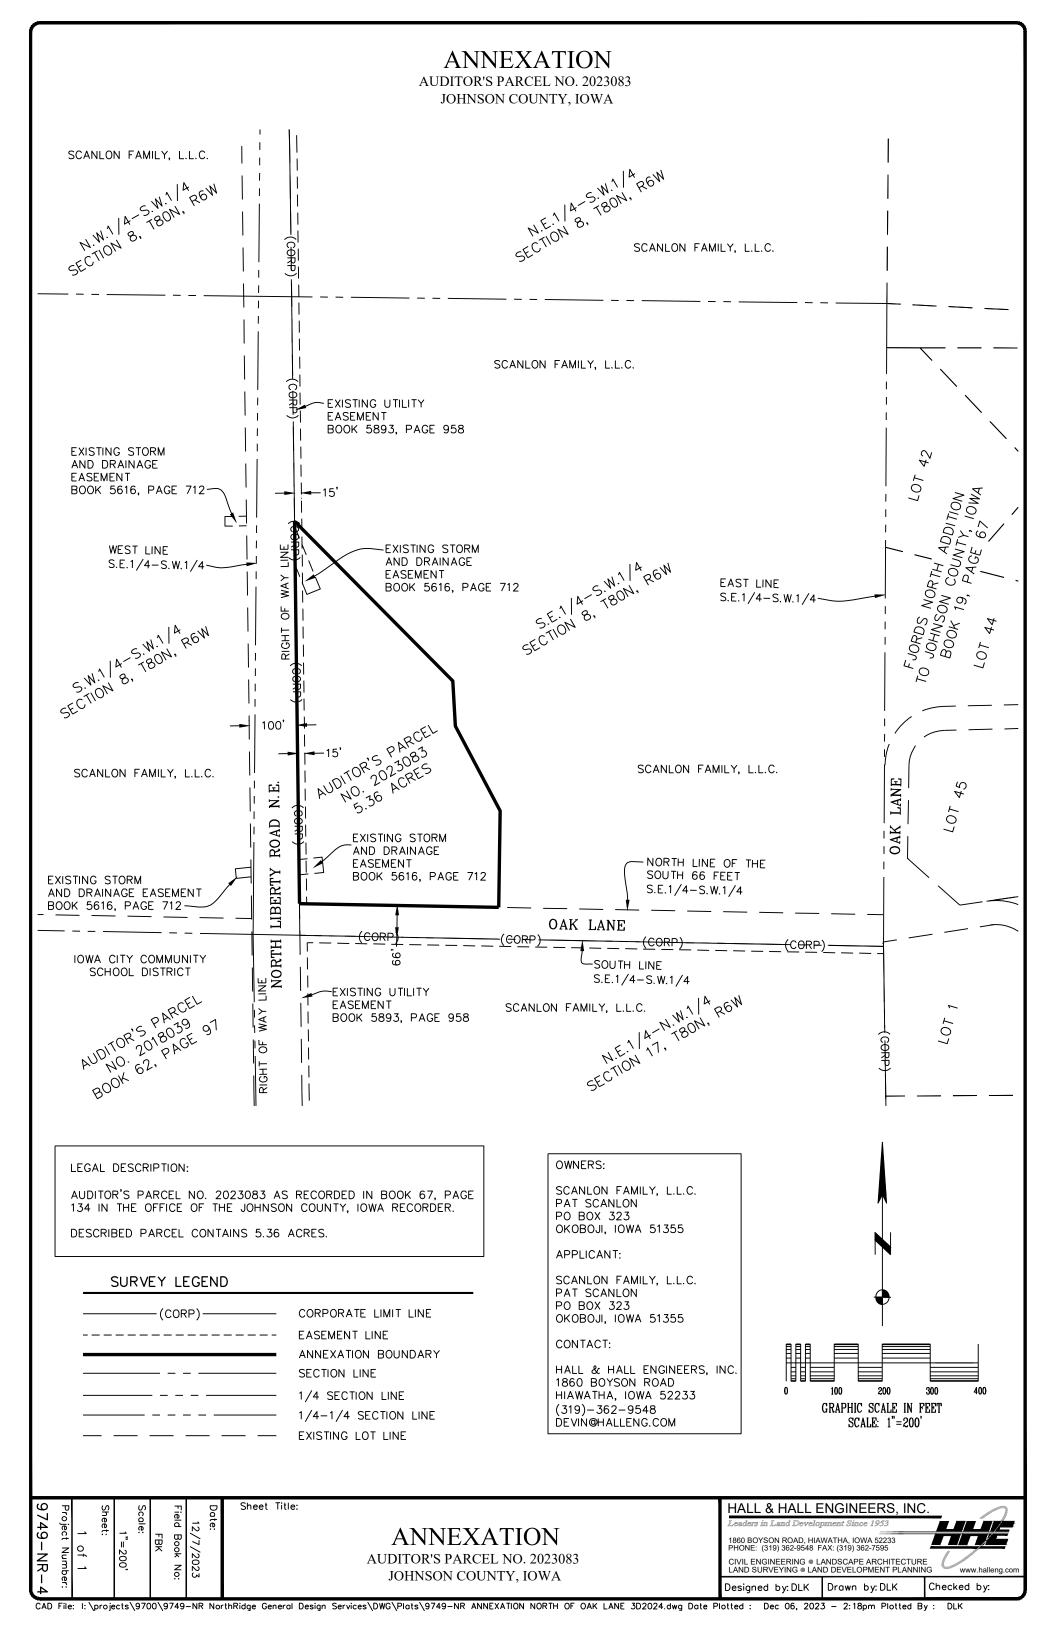

#### Scanlon Annexation

Scanlon Family, LLC. is requesting annexation of 5.36 acres – northeast corner of North Liberty Road and Oak Lane NE – into the city. It is anticipated that this property would be developed as two single-unit dwellings with one shared driveway access to North Liberty Road. This annexation is consistent with the annexation agreement with Coralville. City water and sanitary sewer services are immediately available to the site and all other typical city services will be provided upon annexation. All required notifications have been made and no objections to the annexation have been received. Staff recommends approval of the annexation.