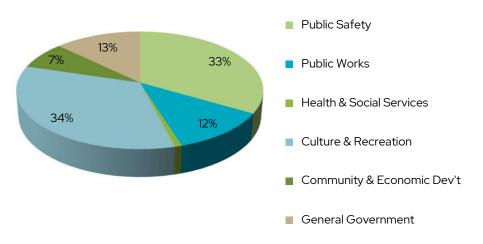

| \$ | -        |
| Total                                     | \$  | 125,000      | \$   | 350,000      | \$  | 1,595,000  | \$<br>- | \$ | 2,070,000 | \$ | 519,500  |
| Budgeted General Fund Transfer            | \$  | -            | \$   | 275,000      | \$  | 155,000    | \$<br>- |    |           | \$ | 316,610  |
|                                           |     |              |      |              |     |            |         |    |           | В  | ALANCE   |
|                                           |     |              |      |              |     |            |         |    |           |    |          |

#### **General Fund Balance Projection**



#### **General Fund FY25 Revenues**



#### **General Fund Revenue/Expense Projections**



#### **General Fund FY25 Expenditures**







## Hotel/Motel Tax

| •                                            |       | FY23<br>Actual | FY24<br>Budget | FY25<br>Budget | FY26<br>Estimated | FY27<br>Estimated | FY28<br>Estimated | FY29<br>Estimated |
|----------------------------------------------|-------|----------------|----------------|----------------|-------------------|-------------------|-------------------|-------------------|
| Revenues                                     |       | Actual         | Dauget         | Dauget         | Latinated         | Louinated         | Latinated         | Littlated         |
| Budget Inflation Rate                        |       |                | -19.45%        | 6.67%          | 2.00%             | 2.00%             | 2.00%             | 2.00%             |
| Taxes Collected