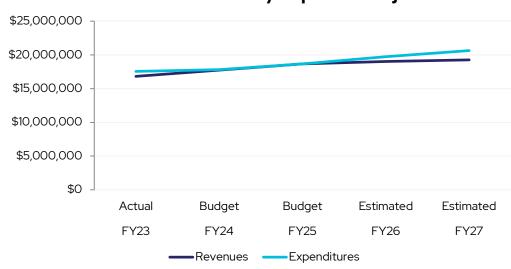

|            |         | \$ | -         | \$ | -        |
| Total                                     | \$  | 125,000      | \$   | 350,000      | \$  | 1,595,000  | \$<br>- | \$ | 2,070,000 | \$ | 519,500  |
| Budgeted General Fund Transfer            | \$  | -            | \$   | 275,000      | \$  | 155,000    | \$<br>- |    |           | \$ | 316,610  |
|                                           |     |              |      |              |     |            |         |    |           | В  | ALANCE   |
|                                           |     |              |      |              |     |            |         |    |           |    |          |

#### **General Fund Balance Projection**



#### **General Fund FY25 Revenues**



#### **General Fund Revenue/Expense Projections**



#### **General Fund FY25 Expenditures**







## Hotel/Motel Tax

| •                                            |       | FY23<br>Actual | FY24<br>Budget | FY25<br>Budget | FY26<br>Estimated | FY27<br>Estimated | FY28<br>Estimated | FY29<br>Estimated |
|----------------------------------------------|-------|----------------|----------------|----------------|-------------------|-------------------|-------------------|-------------------|
| Revenues                                     |       | Actual         | Dauget         | Dauget         | Latinated         | Louinated         | Latinated         | Littlated         |
| Budget Inflation Rate                        |       |                | -19.45%        | 6.67%          | 2.00%             | 2.00%             | 2.00%             |