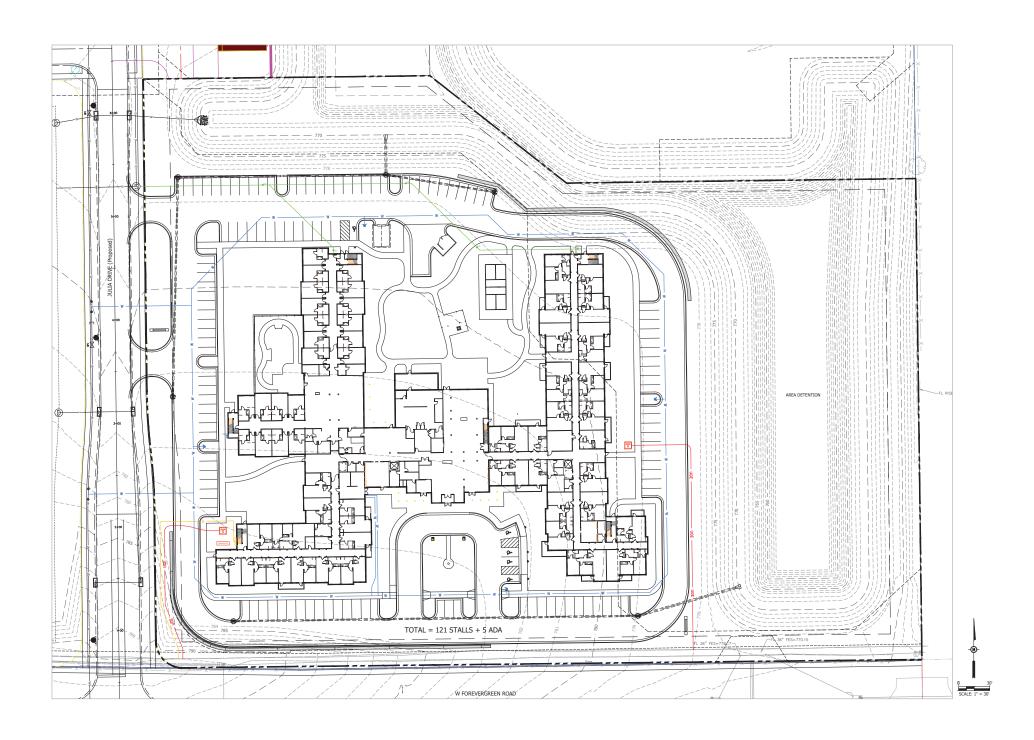

#### Cedarhurst Rezoning, Future Land Use Map & Site Plan

These requests – north side of West Forevergreen Road approximately 515 feet east of South Kansas Avenue – are to facilitate a senior housing development consisting of independent living, assisted living and memory care. The rezoning from RM-12 Multi-Unit Residence (up to 12 units/acre) to RM-21 Multi-Unit Residence District (up to 21 units/acre) is necessary because the proposed development would exceed 12 units/acre. The Future Land Use Map amendment from Urban Median Intensity (UMI) to Urban High Intensity (UHI) is for the RM-21 zoning to be consistent with the Future Land Use Map. Considering the location, it is staff's opinion that the UHI designation and higher density zoning would be appropriate in this location. The site plans depicts a total of 132 units – 65 independent living, 46 assisted living, and 21 memory care on 9.18 acres, which equates to 14.37 units/acre. This would be a large building located along a major gateway into North Liberty. Staff expressed concern and the applicant responded by proposing a higher level of masonry on the west, south and east elevations. Related subdivision construction improvements include Julia Drive, which would be extended to West Forevergreen Road.

The access would be right in/right-out only. A virtual good neighbor meeting for the rezoning was held on February 17, 2025. No one outside of City representatives (City staff, one Planning Commission member and one City Council member) and the applicant attended the meeting. There are no objections to the request. The Planning Commission unanimously recommended approval of the rezoning and Future Land Use Map amendment at its March 4 meeting and the Site Plan at its April 1 meeting. Staff recommends approval as well.