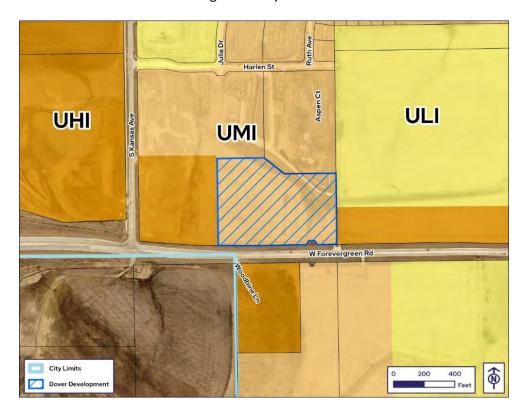

#### Cedarhurst Rezoning, Future Land Use Map & Site Plan

These requests – north side of West Forevergreen Road approximately 515 feet east of South Kansas Avenue – are to facilitate a senior housing development consisting of independent living, assisted living and memory care. The rezoning from RM-12 Multi-Unit Residence (up to 12 units/acre) to RM-21 Multi-Unit Residence District (up to 21 units/acre) is necessary because the proposed development would exceed 12 units/acre. The Future Land Use Map amendment from Urban Median Intensity (UMI) to Urban High Intensity (UHI) is for the RM-21 zoning to be consistent with the Future Land Use Map. Considering the location, it is staff's opinion that the UHI designation and higher density zoning would be appropriate in this location. The site plans depicts a total of 132 units – 65 independent living, 46 assisted living, and 21 memory care on 9.18 acres, which equates to 14.37 units/acre. This would be a large building located along a major gateway into North Liberty. Staff expressed concern and the applicant responded by proposing a higher level of masonry on the west, south and east elevations. Related subdivision construction improvements include Julia Drive, which would be extended to West Forevergreen Road.

The access would be right in/right-out only. A virtual good neighbor meeting for the rezoning was held on February 17, 2025. No one outside of City representatives (City staff, one Planning Commission member and one City Council member) and the applicant attended the meeting. There are no objections to the request. The Planning Commission unanimously recommended approval of the rezoning and Future Land Use Map amendment at its March 4 meeting and the Site Plan at its April 1 meeting. Staff recommends approval as well.