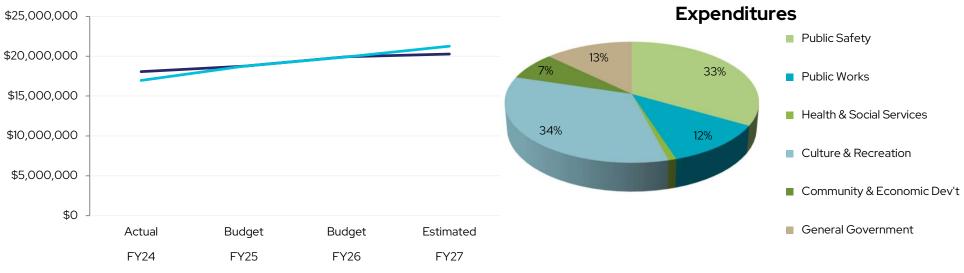

#### FY26 Budget

The FY26 budget process is nearing the finish line with a second public hearing scheduled for Tuesday, along with a final resolution of approval. The City's budget model and state budget forms are included in the packet for reference. Staff recommends approval of the resolution and will submit the final required paperwork to the county before April 30.

City Name: NORTH LIBERTY Fiscal Year July 1, 2025 - June 30, 2026

|                                        |               | SPECIAL   | TIF SPECIAL | DEBT      | CAPITAL     |           | TOTAL      | , , ,       | GRAND      |
|----------------------------------------|---------------|-----------|-------------|-----------|-------------|-----------|------------|-------------|------------|
|                                        | GENEKAL       | REVENUES  | REVENUES    | SERVICE   | PROJECTS    | PERMANENT | GOVERNMENT | PROPRIETARY | TOTAL      |
| Annual Report FY 2024                  |               |           |             |           |             |           |            |             |            |
| Beginning Fund Balance July 1          | 1 11,864,976  | 5,475,583 | 2,715,632   | 2,406,061 | -1,037,787  | 0         | 21,424,465 | 12,468,868  | 33,893,333 |
| Actual Revenues Except Beg Balance     | 2 19,607,852  | 5,329,353 | 4,537,713   | 7,811,759 | 2,186,248   | 0         | 39,472,925 | 16,962,044  | 56,434,969 |
| Actual Expenditures Except End Balance | 3 19,618,625  | 5,670,174 | 5,262,390   | 7,941,430 | 12,691,032  | 0         | 51,183,651 | 15,953,525  | 67,137,176 |
| Ending Fund Balance June 30            | 4 11,854,203  | 5,134,762 | 1,990,955   | 2,276,390 | -11,542,571 | 0         | 9,713,739  | 13,477,387  | 23,191,126 |
| Re-Estimated FY 2025                   |               |           |             |           |             |           |            |             |            |
| Beginning Fund Balance                 | 5 11,854,203  | 5,134,762 | 1,990,955   | 2,276,390 | -11,542,571 | 0         | 9,713,739  | 13,477,387  | 23,191,126 |
| Re-Est Revenues                        | 6 20,106,461  | 5,346,023 | 4,521,808   | 7,092,060 | 17,136,067  | 0         | 54,202,419 | 15,726,807  | 69,929,226 |
| Re-Est Expenditures                    | 7 20,906,003  | 5,536,993 | 4,697,048   | 7,667,946 | 16,650,000  | 0         | 55,457,990 | 15,805,786  | 71,263,776 |
| Ending Fund Balance                    | 8 11,054,661  | 4,943,792 | 1,815,715   | 1,700,504 | -11,056,504 | 0         | 8,458,168  | 13,398,408  | 21,856,576 |
| Budget FY 2026                         |               |           |             |           |             |           |            |             |            |
| Beginning Fund Balance                 | 9 11,054,661  | 4,943,792 | 1,815,715   | 1,700,504 | -11,056,504 | 0         | 8,458,168  | 13,398,408  | 21,856,576 |
| Revenues                               | 10 22,102,325 | 5,989,394 | 4,297,708   | 7,260,249 | 27,072,370  | 0         | 66,722,046 | 17,320,139  | 84,042,185 |
| Expenditures                           | 11 22,821,752 | 6,369,625 | 4,299,708   | 8,219,355 | 28,123,500  | 0         | 69,833,940 | 17,214,285  | 87,048,225 |
| Ending Fund Balance                    | 12 10,335,234 | 4,563,561 | 1,813,715   | 741,398   | -12,107,634 | 0         | 5,346,274  | 13,504,262  | 18,850,536 |
|                                        |               |           |             |           |             |           |            |             |            |