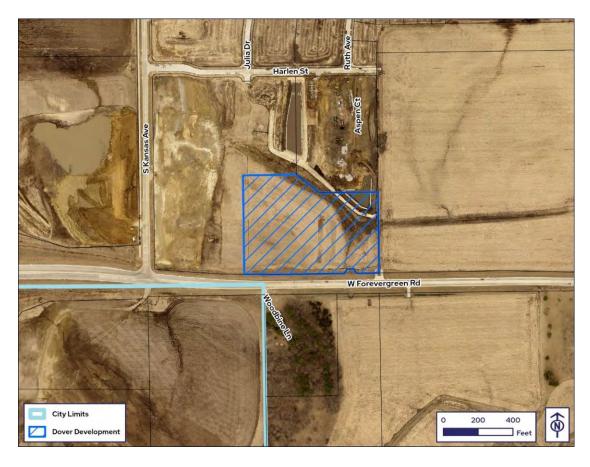

#### Cedarhurst Rezoning, Future Land Use Map & Site Plan

These requests – north side of West Forevergreen Road approximately 515 feet east of South Kansas Avenue – are to facilitate a senior housing development consisting of independent living, assisted living and memory care. The rezoning from RM-12 Multi-Unit Residence (up to 12 units/acre) to RM-21 Multi-Unit Residence District (up to 21 units/acre) is necessary because the proposed development would exceed 12 units/acre. The Future Land Use Map amendment from Urban Median Intensity (UMI) to Urban High Intensity (UHI) is for the RM-21 zoning to be consistent with the Future Land Use Map. Considering the location, it is staff's opinion that the UHI designation and higher density zoning would be appropriate in this location. The site plans depicts a total of 132 units – 65 independent living, 46 assisted living, and 21 memory care on 9.18 acres, which equates to 14.37 units/acre. This would be a large building located along a major gateway into North Liberty. Staff expressed concern and the applicant responded by proposing a higher level of masonry on the west, south and east elevations. Related subdivision construction improvements include Julia Drive, which would be extended to West Forevergreen Road.

The access would be right in/right-out only. A virtual good neighbor meeting for the rezoning was held on February 17, 2025. No one outside of City representatives (City staff, one Planning Commission member and one City Council member) and the applicant attended the meeting. There are no objections to the request. The Planning Commission unanimously recommended approval of the rezoning and Future Land Use Map amendment at its March 4 meeting and the Site Plan at its April 1 meeting. Staff recommends approval as well.