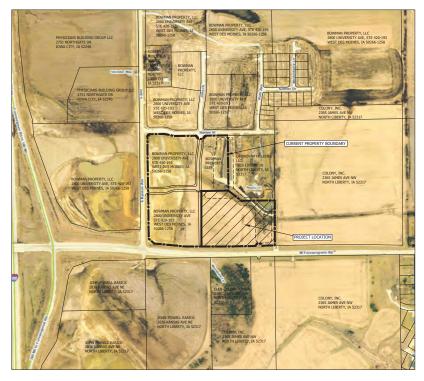

#### Cedarhurst Rezoning, Future Land Use Map & Site Plan

These requests – north side of West Forevergreen Road approximately 515 feet east of South Kansas Avenue – are to facilitate a senior housing development consisting of independent living, assisted living and memory care. The rezoning from RM-12 Multi-Unit Residence (up to 12 units/acre) to RM-21 Multi-Unit Residence District (up to 21 units/acre) is necessary because the proposed development would exceed 12 units/acre. The Future Land Use Map amendment from Urban Median Intensity (UMI) to Urban High Intensity (UHI) is for the RM-21 zoning to be consistent with the Future Land Use Map. Considering the location, it is staff's opinion that the UHI designation and higher density zoning would be appropriate in this location. The site plans depicts a total of 132 units – 65 independent living, 46 assisted living, and 21 memory care on 9.18 acres, which equates to 14.37 units/acre. This would be a large building located along a major gateway into North Liberty. Staff expressed concern and the applicant responded by proposing a higher level of masonry on the west, south and east elevations. Related subdivision construction improvements include Julia Drive, which would be extended to West Forevergreen Road.

The access would be right in/right-out only. A virtual good neighbor meeting for the rezoning was held on February 17, 2025. No one outside of City representatives (City staff, one Planning Commission member and one City Council member) and the applicant attended the meeting. There are no objections to the request. The Planning Commission unanimously recommended approval of the rezoning and Future Land Use Map amendment at its March 4 meeting and the Site Plan at its April 1 meeting. Staff recommends approval as well.