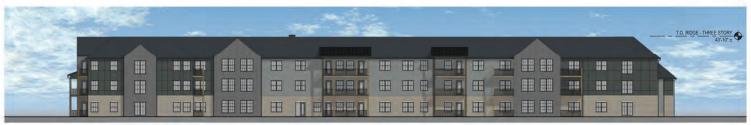

#### Cedarhurst Rezoning, Future Land Use Map & Site Plan

These requests – north side of West Forevergreen Road approximately 515 feet east of South Kansas Avenue – are to facilitate a senior housing development consisting of independent living, assisted living and memory care. The rezoning from RM-12 Multi-Unit Residence (up to 12 units/acre) to RM-21 Multi-Unit Residence District (up to 21 units/acre) is necessary because the proposed development would exceed 12 units/acre. The Future Land Use Map amendment from Urban Median Intensity (UMI) to Urban High Intensity (UHI) is for the RM-21 zoning to be consistent with the Future Land Use Map. Considering the location, it is staff's opinion that the UHI designation and higher density zoning would be appropriate in this location. The site plans depicts a total of 132 units – 65 independent living, 46 assisted living, and 21 memory care on 9.18 acres, which equates to 14.37 units/acre. This would be a large building located along a major gateway into North Liberty. Staff expressed concern and the applicant responded by proposing a higher level of masonry on the west, south and east elevations. Related subdivision construction improvements include Julia Drive, which would be extended to West Forevergreen Road.

The access would be right in/right-out only. A virtual good neighbor meeting for the rezoning was held on February 17, 2025. No one outside of City representatives (City staff, one Planning Commission member and one City Council member) and the applicant attended the meeting. There are no objections to the request. The Planning Commission unanimously recommended approval of the rezoning and Future Land Use Map amendment at its March 4 meeting and the Site Plan at its April 1 meeting. Staff recommends approval as well.