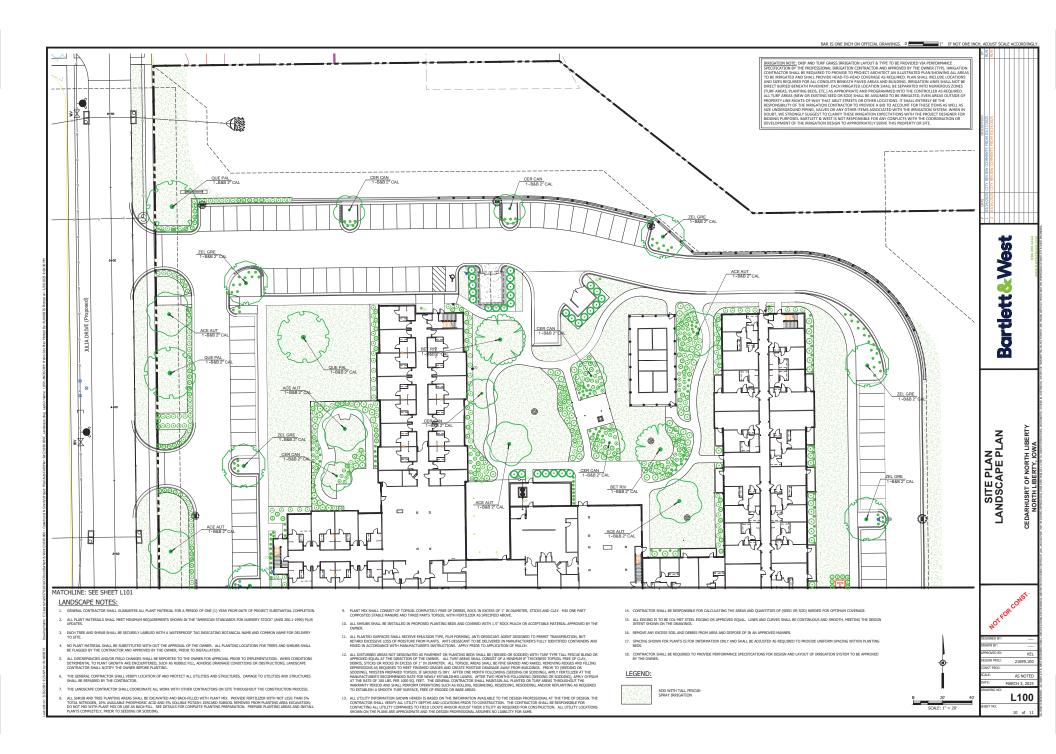

#### Cedarhurst Rezoning, Future Land Use Map & Site Plan

These requests – north side of West Forevergreen Road approximately 515 feet east of South Kansas Avenue – are to facilitate a senior housing development consisting of independent living, assisted living and memory care. The rezoning from RM-12 Multi-Unit Residence (up to 12 units/acre) to RM-21 Multi-Unit Residence District (up to 21 units/acre) is necessary because the proposed development would exceed 12 units/acre. The Future Land Use Map amendment from Urban Median Intensity (UMI) to Urban High Intensity (UHI) is for the RM-21 zoning to be consistent with the Future Land Use Map. Considering the location, it is staff's opinion that the UHI designation and higher density zoning would be appropriate in this location. The site plans depicts a total of 132 units – 65 independent living, 46 assisted living, and 21 memory care on 9.18 acres, which equates to 14.37 units/acre. This would be a large building located along a major gateway into North Liberty. Staff expressed concern and the applicant responded by proposing a higher level of masonry on the west, south and east elevations. Related subdivision construction improvements include Julia Drive, which would be extended to West Forevergreen Road.

The access would be right in/right-out only. A virtual good neighbor meeting for the rezoning was held on February 17, 2025. No one outside of City representatives (City staff, one Planning Commission member and one City Council member) and the applicant attended the meeting. There are no objections to the request. The Planning Commission unanimously recommended approval of the rezoning and Future Land Use Map amendment at its March 4 meeting and the Site Plan at its April 1 meeting. Staff recommends approval as well.