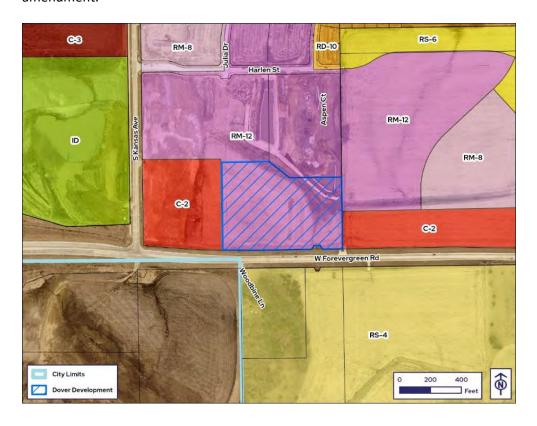

#### Cedarhurst Rezoning, Future Land Use Map & Site Plan

These requests – north side of West Forevergreen Road approximately 515 feet east of South Kansas Avenue – are to facilitate a senior housing development consisting of independent living, assisted living and memory care. The rezoning from RM-12 Multi-Unit Residence (up to 12 units/acre) to RM-21 Multi-Unit Residence District (up to 21 units/acre) is necessary because the proposed development would exceed 12 units/acre. The Future Land Use Map amendment from Urban Median Intensity (UMI) to Urban High Intensity (UHI) is for the RM-21 zoning to be consistent with the Future Land Use Map. Considering the location, it is staff's opinion that the UHI designation and higher density zoning would be appropriate in this location. The site plans depicts a total of 132 units – 65 independent living, 46 assisted living, and 21 memory care on 9.18 acres, which equates to 14.37 units/acre. This would be a large building located along a major gateway into North Liberty. Staff expressed concern and the applicant responded by proposing a higher level of masonry on the west, south and east elevations. Related subdivision construction improvements include Julia Drive, which would be extended to West Forevergreen Road.

The access would be right in/right-out only. A virtual good neighbor meeting for the rezoning was held on February 17, 2025. No one outside of City representatives (City staff, one Planning Commission member and one City Council member) and the applicant attended the meeting. There are no objections to the request. The Planning Commission unanimously recommended approval of the rezoning and Future Land Use Map amendment at its March 4 meeting and the Site Plan at its April 1 meeting. Staff recommends approval as well.