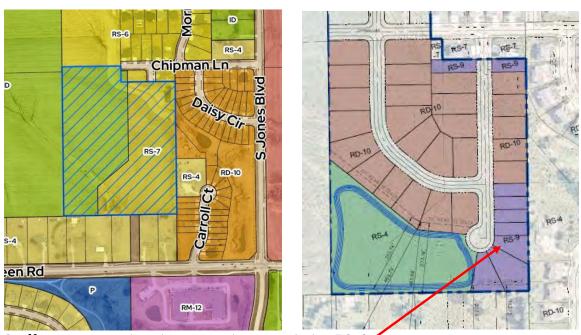

#### **MLDC** Rezoning Request

MLDC, Inc. is requesting a rezoning - west terminus of Chipman Lane and the south terminus of Mayer Street - from RS-7 PAD Single-Unit Residence District Planned Area Development and ID Interim Development District to RS-4 Single-Unit Residence District (4.10 acres), RS-6 on (1.74 acres) RS-9 Single-Unit Residence District (.42 acres) and RD-10 Two-Unit Residence District (10.34 acres). The existing RS-7 PAD zoned portion of the property included a concept plan depicting 24 single-unit dwelling lots and a secondary access to West Forevergreen Road. Staff considers the connection to West Forevergreen Road unnecessary due to desired access limitations and the location of existing driveway accesses in the area. A virtual good neighbor meeting was held on February 17, 2025. A couple people outside of City staff and the applicant attended the meeting. City staff has also talked to a few interested neighbors outside of the meeting. There are several written concerns/objections, which are contained in the background material. Notably, the applicant amended the request in attempt to address concerns from surrounding property owners and achieve consistency with the April 1 Planning Commission recommendation for approval. Staff recommends approval of the request, as amended. The Planning Commission's deliberation about this project can be found here.