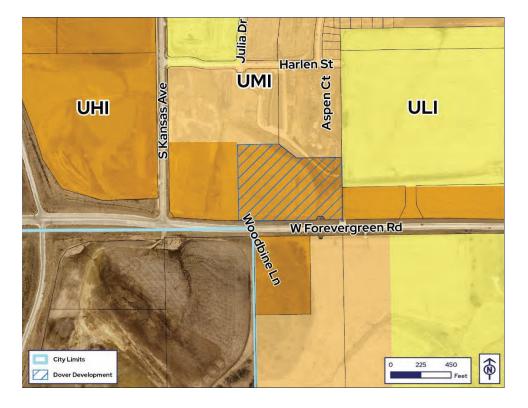

#### Cedarhurst Rezoning, Future Land Use Map & Site Plan

These requests – north side of West Forevergreen Road approximately 515 feet east of South Kansas Avenue – are to facilitate a senior housing development consisting of independent living, assisted living and memory care. The rezoning from RM-12 Multi-Unit Residence (up to 12 units/acre) to RM-21 Multi-Unit Residence District (up to 21 units/acre) is necessary because the proposed development would exceed 12 units/acre. The Future Land Use Map amendment from Urban Median Intensity (UMI) to Urban High Intensity (UHI) is for the RM-21 zoning to be consistent with the Future Land Use Map. Considering the location, it is staff's opinion that the UHI designation and higher density zoning would be appropriate in this location. The site plans depicts a total of 132 units – 65 independent living, 46 assisted living, and 21 memory care on 9.18 acres, which equates to 14.37 units/acre. This would be a large building located along a major gateway into North Liberty. Staff expressed concern and the applicant responded by proposing a higher level of masonry on the west, south and east elevations. Related subdivision construction improvements include Julia Drive, which would be extended to West Forevergreen Road.

The access would be right in/right-out only. A virtual good neighbor meeting for the rezoning was held on February 17, 2025. No one outside of City representatives (City staff, one Planning Commission member and one City Council member) and the applicant attended the meeting. There are no objections to the request. The Planning Commission unanimously recommended approval of the rezoning and Future Land Use Map amendment at its March 4 meeting and the Site Plan at its April 1 meeting. Staff recommends approval as well.