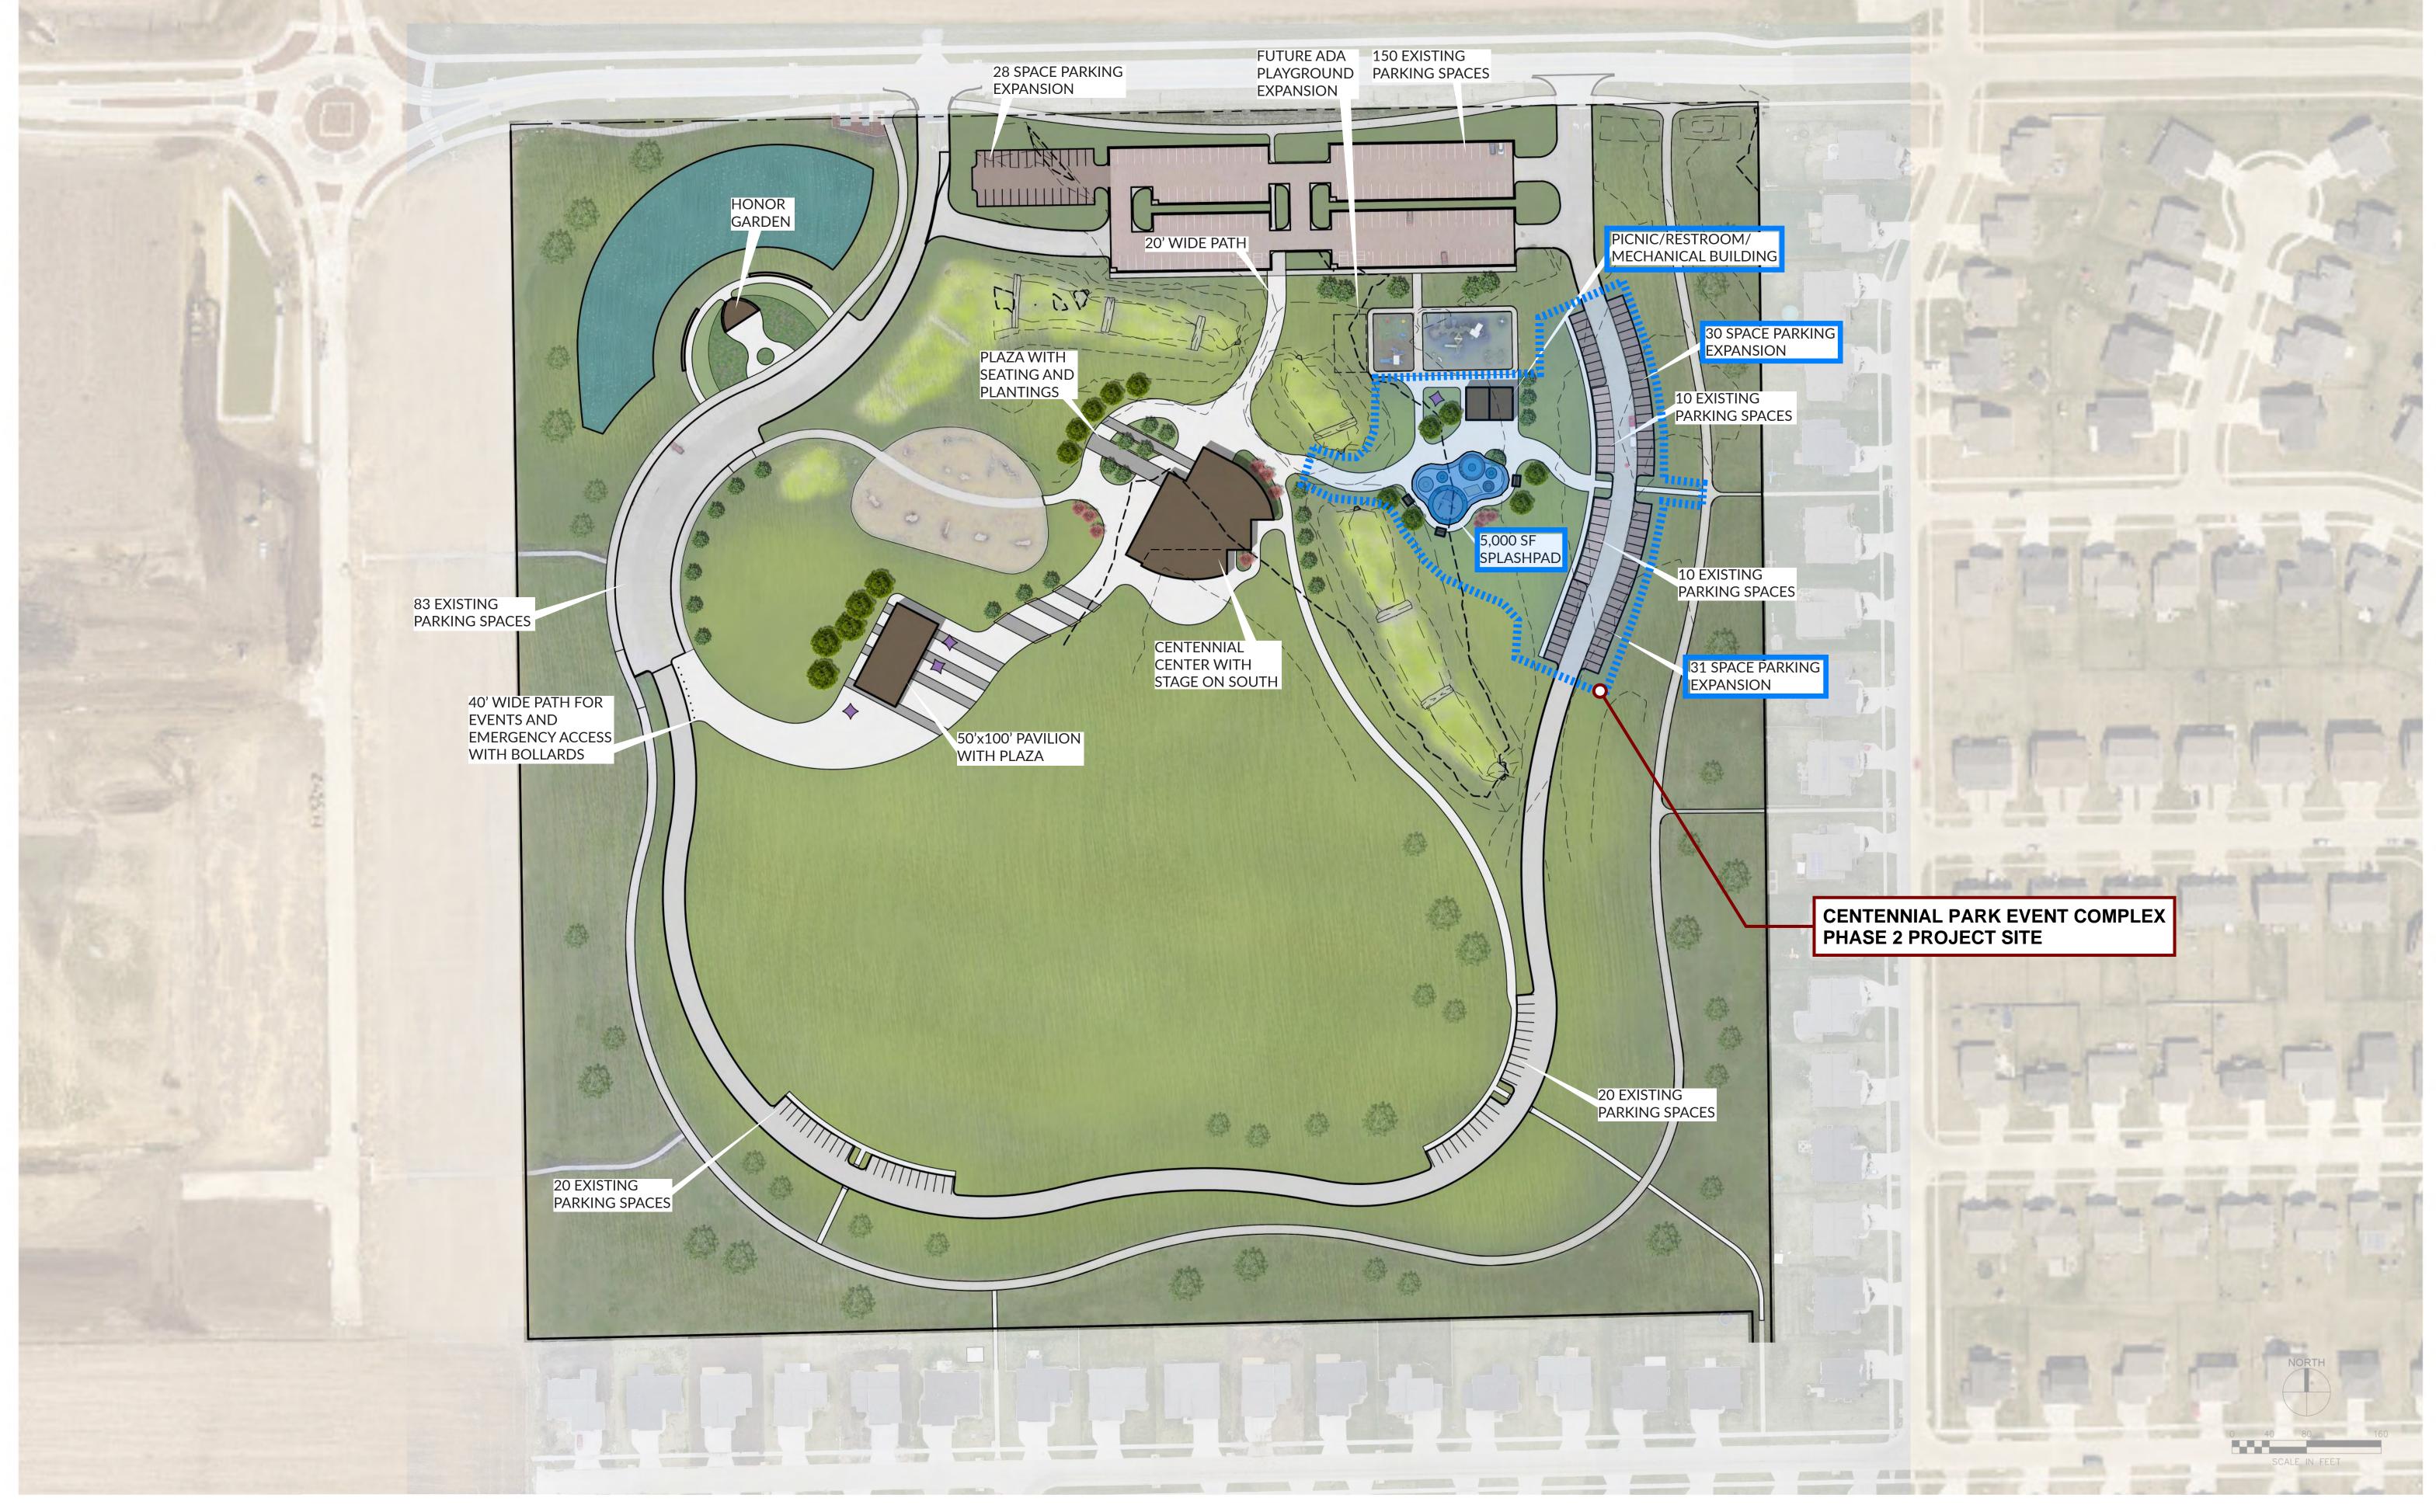

#### Centennial Park Next Stage, Phase 2

Assuming the City Council approves the FY26 budget earlier in the meeting, staff is proposing to start designing Phase 2 of the Centennial Park Next Stage Project, which is the Watts Family Play Yard. The project includes a splash pad, mechanical building, restrooms, shade structures and an ADA playground. As part of the overall fundraising efforts, the Watts Family has pledged \$250k to the play yard project and staff is currently working with a donor to fund the playground. Staff recommends approval of the design proposal with Shive Hattery in the amount of \$450k. The total project cost is estimated at \$3.7 million.

#### 14. Centennial Park Project, Phase 2

A. Resolution Number 2025-46, A Resolution authorizing the execution of Services Agreement between the City of North Liberty and Shive-Hattery, Inc. for the Centennial Park Event Complex Project – Phase 2