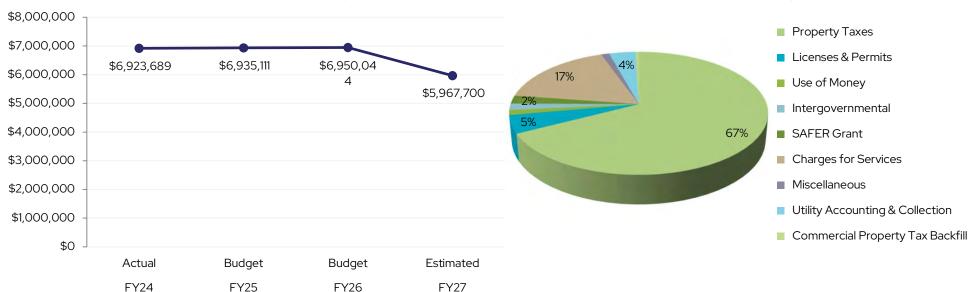

#### FY26 Budget

The FY26 budget process is nearing the finish line with a second public hearing scheduled for Tuesday, along with a final resolution of approval. The City's budget model and state budget forms are included in the packet for reference. Staff recommends approval of the resolution and will submit the final required paperwork to the county before April 30.

#### **Consolidated General Fund Levy Calculation**

|                              | CGFL Rate             | CGFL Dollars     | Non-TIF Taxable w/ G&E | Taxable Growth % |
|------------------------------|-----------------------|------------------|------------------------|------------------|
| FY 2025 Budget Data          | 7.86408               | 9,143,241        | 1,162,658,654          | 6.60             |
|                              | Limitation Percentage |                  |                        |                  |
|                              | 3                     |                  |                        |                  |
|                              | CGFL Max Rate         | CGFL Max Dollars | Revenue Growth %       |                  |
| Max Allowed CGFL for FY 2026 | 7.63503               | 9,462,409        | 3.49                   |                  |

#### TAXES LEVIED

|              |              | IAALO                                         | LEVIED                               |                          |      |                                      |                                 |      |               |
|--------------|--------------|-----------------------------------------------|--------------------------------------|--------------------------|------|--------------------------------------|---------------------------------|------|---------------|
| Code<br>Sec. | Dollar Limit | Purpose                                       | ENTER FIRE<br>DISTRICT<br>RATE BELOW |                          |      | (A) Request with Utility Replacement | (B)<br>Property<br>Taxes Levied |      | (C) Rate      |
| 384.1        | 7.63503      | Consolidated General Fund                     |                                      |                          | 5    | 9,462,409                            | 9,422,391                       | 43   | 7.63503       |
|              |              | Non-Voted Other Permissible Levies            |                                      |                          |      |                                      |                                 |      |               |
| 384.12(1)    |              | Opr & Maint publicly owned Transit            |                                      |                          | 7    |                                      | 0                               | 45   | 0.00000       |
| 384.12(2)    |              | , ,                                           |                                      |                          | 11   |                                      | 0                               | 49   | 0.00000       |
| 384.12(3)    | Amt Nec      | 3,1 1 3                                       |                                      |                          | 14   | 341,630                              | 340,180                         | 52   | 0.27565       |
| 384.12(5)    | Amt Nec      |                                               |                                      |                          | 462  |                                      | 0                               | 465  | 0.00000       |
|              |              | Voted Other Permissible Levies                |                                      |                          |      |                                      |                                 |      |               |
| 28E.22       | 1.50000      | Unified Law Enforcement                       |                                      |                          | 24   |                                      | 0                               | 62   | 0.00000       |
|              |              | Total General Fund Regular Levies (5 thru 24) |                                      |                          | 25   | 9,804,039                            | 9,762,571                       |      |               |
| 384.1        | 3.00375      | Ag Land                                       |                                      |                          | 26   | 7,317                                | 7,317                           | 63   | 3.00375       |
|              |              | Total General Fund Tax Levies (25 + 26)       |                                      |                          | 27   | 9,811,356                            | 9,769,888                       |      | Do Not<br>Add |
|              |              | Special Revenue Levies                        |                                      |                          |      |                                      |                                 |      |               |
| 384.6        | Amt Nec      | Police & Fire Retirement                      |                                      |                          | 29   |                                      | 0                               |      | 0.00000       |
|              | Amt Nec      | FICA & IPERS (if general fund at levy limit)  |                                      |                          | 30   | 1,453,908                            | 1,447,760                       |      | 1.17313       |
| Rules        | Amt Nec      | Other Employee Benefits                       |                                      |                          | 31   | 1,619,655                            | 1,612,808                       |      | 1.30687       |
|              |              | Subtotal Employee Benefit Levy (29,30,31)     |                                      |                          | 32   | 3,073,563                            | 3,060,568                       | 65   | 2.48000       |
|              |              |                                               | Valuation                            |                          |      |                                      |                                 |      |               |
| 386          | As Req       | With Gas & Elec                               |                                      | Without<br>Gas &<br>Elec |      |                                      |                                 |      |               |
|              | SSMID 1 (A)  | 0                                             | (B)                                  | 0                        | 34   |                                      | 0                               | 66   | 0.00000       |
|              | SSMID 2 (A)  | 0                                             | (B)                                  | 0                        | 35   |                                      | 0                               | 67   | 0.00000       |
|              | SSMID 3 (A)  | 0                                             | (B)                                  | 0                        | 36   |                                      | 0                               | 68   | 0.00000       |
|              | SSMID 4 (A)  | 0                                             | (B)                                  | 0                        | 37   |                                      | 0                               | 69   | 0.00000       |
|              | SSMID 5 (A)  | 0                                             | (B)                                  | 0                        | 555  |                                      | 0                               | 565  | 0.00000       |
|              | SSMID 6 (A)  |                                               | (B)                                  | 0                        | 556  |                                      | 0                               | 566  | 0.00000       |
|              | SSMID 7 (A)  | 0                                             | (B)                                  | 0                        | 1177 |                                      | 0                               | 1179 | 0.00000       |
|              | SSMID 8 (A)  | 0                                             | (B)                                  | 0                        | 1185 |                                      | 0                               | 1187 | 0.00000       |
|              |              | Total Special Revenue Levies                  |                                      |                          | 39   | 3,073,563                            | 3,060,568                       |      |               |
| 384.4        | Amt Nec      | Debt Service Levy 76.10(6)                    |                                      |                          | 40   | 1,798,083                            | 1,791,294                       | 70   | 1.29625       |
| 384.7        | 0.67500      | Capital Projects (Capital Improv. Reserve)    |                                      |                          | 41   |                                      | 0                               | 71   | 0.00000       |
|              |              | Total Property Taxes (27+39+40+41)            |                                      |                          | 42   | 14,683,002                           | 14,621,750                      | 72   | 11.68693      |

City Website (if available) northlibertviowa.org

City Telephone Number (319) 626-5700

| Iowa Department of Management                                                 | Current Year Certified                | Budget Year Effective              | Budget Year Proposed            |
|-------------------------------------------------------------------------------|---------------------------------------|------------------------------------|---------------------------------|
| T 11 V1 d' C N D 1 C '                                                        | Property Tax 2024 - 2025              | Property Tax 2025 - 2026           | Property Tax 2025 - 2026        |
| Taxable Valuations for Non-Debt Service                                       | 1,157,371,546                         | 1,234,099,999                      | 1,234,099,999                   |
| Consolidated General Fund                                                     | 9,101,662                             | 9,101,662                          | 9,422,39                        |
| Operation & Maintenance of Public Transit                                     | 0                                     | 0                                  | (                               |
| Aviation Authority                                                            | 0                                     | 0                                  | (                               |
| Liability, Property & Self Insurance                                          | 273,047                               | 273,047                            | 340,180                         |
| Support of Local Emergency Mgmt. Comm.                                        | 0                                     | 0                                  | (                               |
| Unified Law Enforcement                                                       | 0                                     | 0                                  | (                               |
| Police & Fire Retirement                                                      | 0                                     | 0                                  | (                               |
| FICA & IPERS (If at General Fund Limit)                                       | 1,367,272                             | 1,367,272                          | 1,447,760                       |
| Other Employee Benefits                                                       | 1,283,895                             | 1,283,895                          | 1,612,808                       |
| Capital Projects (Capital Improv. Reserve)                                    | 0                                     | 0                                  | (                               |
| Taxable Value for Debt Service                                                | 1,316,022,929                         | 1,381,904,521                      | 1,381,904,52                    |
| Debt Service                                                                  | 1,290,466                             | 1,290,466                          | 1,791,29                        |
| CITY REGULAR TOTAL PROPERTY TAX                                               | 13,316,342                            | 13,316,342                         | 14,614,433                      |
| CITY REGULAR TAX RATE                                                         | 11.37126                              | 10.67848                           | 11.68693                        |
| Taxable Value for City Ag Land                                                | 2,293,055                             | 2,435,696                          | 2,435,690                       |
| Ag Land                                                                       | 6,888                                 | 6,888                              | 7,317                           |
| CITY AG LAND TAX RATE                                                         | 3.00375                               | 2.82794                            | 3.00375                         |
| Tax Rate Comparison-Current VS. Proposed                                      |                                       |                                    |                                 |
| Residential property with an Actual/Assessed Valuation of \$100,000/\$110,000 | Current Year Certified 2024/2025      | Budget Year Proposed<br>2025/2026  | Percent Change                  |
| City Regular Residential                                                      | 527                                   | 610                                | 15.73                           |
| Commercial property with an Actual/Assessed Valuation of \$300,000/\$330,000  | Current Year Certified 2024/2025      | Budget Year Proposed<br>2025/2026  | Percent Change                  |
| City Regular Commercial                                                       | 2,326                                 | 2,725                              | 17.1                            |
| Note: Actual/Assessed Valuation is multiplied by a Rollback Perce             | ntage to get to the Taxable Valuation | to calculate Property Taxes Reside | ential and commercial propertie |