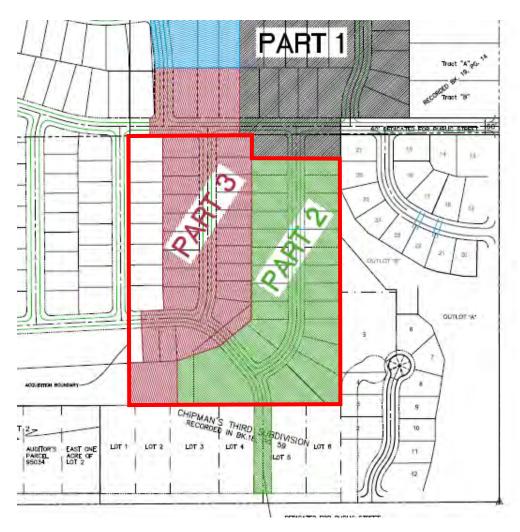

#### Greenbelt Trail Parts 3 & 4

In February, the Council approved a surety agreement with Greenbelt 3-4 LLC concerning the installation of public improvements within the Greenbelt Trail Part 3 and Greenbelt Trail Part 4 subdivisions. The City Engineer has concluded that the installation

of those improvements has now been completed in accordance with applicable construction standards, and the streets, sidewalks and trails are now ready to be accepted and dedicated to public use. Staff recommends approval.