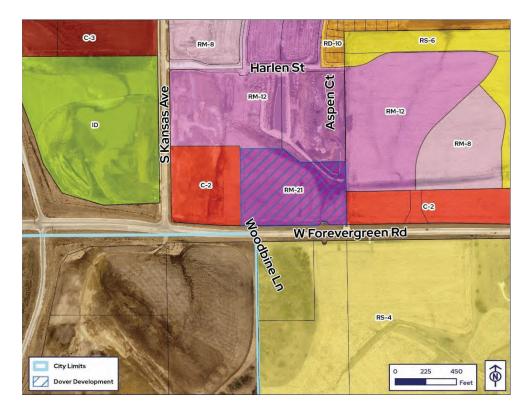

#### Cedarhurst Rezoning, Future Land Use Map & Site Plan

These requests – north side of West Forevergreen Road approximately 515 feet east of South Kansas Avenue – are to facilitate a senior housing development consisting of independent living, assisted living and memory care. The rezoning from RM-12 Multi-Unit Residence (up to 12 units/acre) to RM-21 Multi-Unit Residence District (up to 21 units/acre) is necessary because the proposed development would exceed 12 units/acre. The Future Land Use Map amendment from Urban Median Intensity (UMI) to Urban High Intensity (UHI) is for the RM-21 zoning to be consistent with the Future Land Use Map. Considering the location, it is staff's opinion that the UHI designation and higher density zoning would be appropriate in this location. The site plans depicts a total of 132 units – 65 independent living, 46 assisted living, and 21 memory care on 9.18 acres, which equates to 14.37 units/acre. This would be a large building located along a major gateway into North Liberty. Staff expressed concern and the applicant responded by proposing a higher level of masonry on the west, south and east elevations. Related subdivision construction improvements include Julia Drive, which would be extended to West Forevergreen Road.

The access would be right in/right-out only. A virtual good neighbor meeting for the rezoning was held on February 17, 2025. No one outside of City representatives (City staff, one Planning Commission member and one City Council member) and the applicant attended the meeting. There are no objections to the request. The Planning Commission unanimously recommended approval of the rezoning and Future Land Use Map amendment at its March 4 meeting and the Site Plan at its April 1 meeting. Staff recommends approval as well.