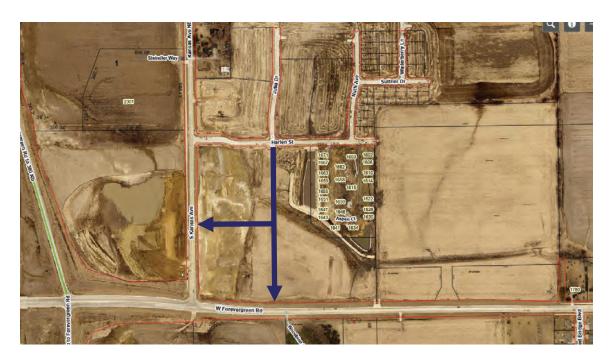

#### Cedarhurst Rezoning, Future Land Use Map & Site Plan

These requests – north side of West Forevergreen Road approximately 515 feet east of South Kansas Avenue – are to facilitate a senior housing development consisting of independent living, assisted living and memory care. The rezoning from RM-12 Multi-Unit Residence (up to 12 units/acre) to RM-21 Multi-Unit Residence District (up to 21 units/acre) is necessary because the proposed development would exceed 12 units/acre. The Future Land Use Map amendment from Urban Median Intensity (UMI) to Urban High Intensity (UHI) is for the RM-21 zoning to be consistent with the Future Land Use Map. Considering the location, it is staff's opinion that the UHI designation and higher density zoning would be appropriate in this location. The site plans depicts a total of 132 units – 65 independent living, 46 assisted living, and 21 memory care on 9.18 acres, which equates to 14.37 units/acre. This would be a large building located along a major gateway into North Liberty. Staff expressed concern and the applicant responded by proposing a higher level of masonry on the west, south and east elevations. Related subdivision construction improvements include Julia Drive, which would be extended to West Forevergreen Road.

The access would be right in/right-out only. A virtual good neighbor meeting for the rezoning was held on February 17, 2025. No one outside of City representatives (City staff, one Planning Commission member and one City Council member) and the applicant attended the meeting. There are no objections to the request. The Planning Commission unanimously recommended approval of the rezoning and Future Land Use Map amendment at its March 4 meeting and the Site Plan at its April 1 meeting. Staff recommends approval as well.