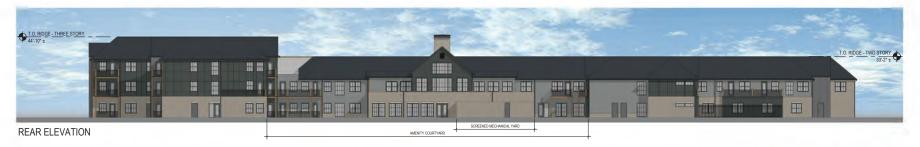

#### Cedarhurst Rezoning, Future Land Use Map & Site Plan

These requests – north side of West Forevergreen Road approximately 515 feet east of South Kansas Avenue – are to facilitate a senior housing development consisting of independent living, assisted living and memory care. The rezoning from RM-12 Multi-Unit Residence (up to 12 units/acre) to RM-21 Multi-Unit Residence District (up to 21 units/acre) is necessary because the proposed development would exceed 12 units/acre. The Future Land Use Map amendment from Urban Median Intensity (UMI) to Urban High Intensity (UHI) is for the RM-21 zoning to be consistent with the Future Land Use Map. Considering the location, it is staff's opinion that the UHI designation and higher density zoning would be appropriate in this location. The site plans depicts a total of 132 units – 65 independent living, 46 assisted living, and 21 memory care on 9.18 acres, which equates to 14.37 units/acre. This would be a large building located along a major gateway into North Liberty. Staff expressed concern and the applicant responded by proposing a higher level of masonry on the west, south and east elevations. Related subdivision construction improvements include Julia Drive, which would be extended to West Forevergreen Road.

The access would be right in/right-out only. A virtual good neighbor meeting for the rezoning was held on February 17, 2025. No one outside of City representatives (City staff, one Planning Commission member and one City Council member) and the applicant attended the meeting. There are no objections to the request. The Planning Commission unanimously recommended approval of the rezoning and Future Land Use Map amendment at its March 4 meeting and the Site Plan at its April 1 meeting. Staff recommends approval as well.