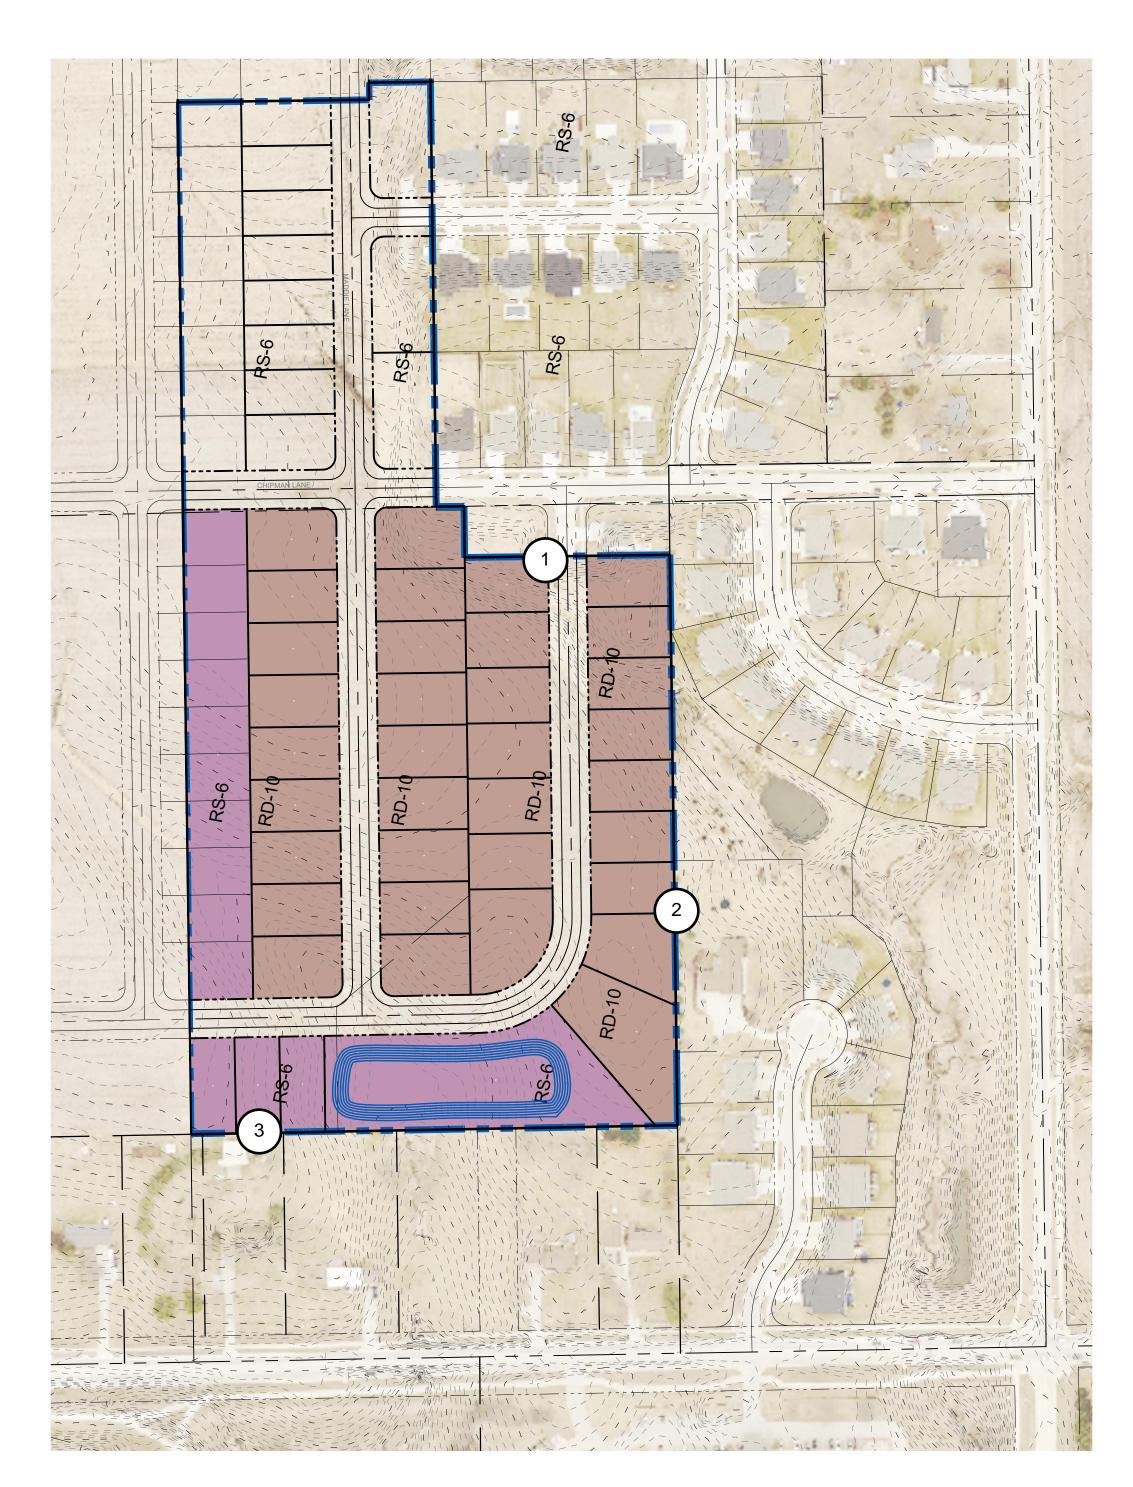

#### **MLDC** Rezoning Request

MLDC, Inc. is requesting a rezoning - west terminus of Chipman Lane and the south terminus of Mayer Street - from RS-7 PAD Single-Unit Residence District Planned Area Development and ID Interim Development District to RS-4 Single-Unit Residence District (4.10 acres), RS-6 on (1.74 acres) RS-9 Single-Unit Residence District (.42 acres) and RD-10 Two-Unit Residence District (10.34 acres). The existing RS-7 PAD zoned portion of the property included a concept plan depicting 24 single-unit dwelling lots and a secondary access to West Forevergreen Road. Staff considers the connection to West Forevergreen Road unnecessary due to desired access limitations and the location of existing driveway accesses in the area. A virtual good neighbor meeting was held on February 17, 2025. A couple people outside of City staff and the applicant attended the meeting. City staff has also talked to a few interested neighbors outside of the meeting. There are several written concerns/objections, which are contained in the background material. Notably, the applicant amended the request in attempt to address concerns from surrounding property owners and achieve consistency with the April 1 Planning Commission recommendation for approval. Staff recommends approval of the request, as amended. The Planning Commission's deliberation about this project can be found here.