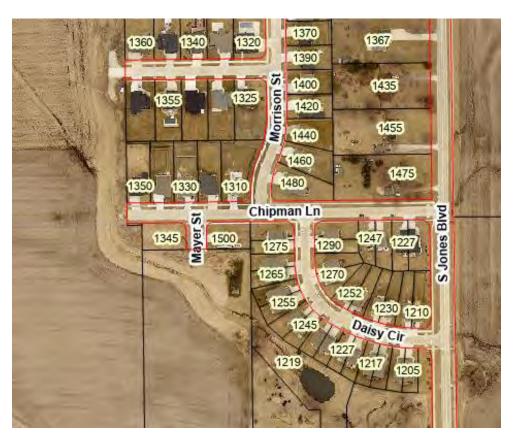

#### **MLDC** Rezoning Request

MLDC, Inc. is requesting a rezoning - west terminus of Chipman Lane and the south terminus of Mayer Street - from RS-7 PAD Single-Unit Residence District Planned Area Development and ID Interim Development District to RS-4 Single-Unit Residence District (4.10 acres), RS-6 on (1.74 acres) RS-9 Single-Unit Residence District (.42 acres) and RD-10 Two-Unit Residence District (10.34 acres). The existing RS-7 PAD zoned portion of the property included a concept plan depicting 24 single-unit dwelling lots and a secondary access to West Forevergreen Road. Staff considers the connection to West Forevergreen Road unnecessary due to desired access limitations and the location of existing driveway accesses in the area. A virtual good neighbor meeting was held on February 17, 2025. A couple people outside of City staff and the applicant attended the meeting. City staff has also talked to a few interested neighbors outside of the meeting. There are several written concerns/objections, which are contained in the background material. Notably, the applicant amended the request in attempt to address concerns from surrounding property owners and achieve consistency with the April 1 Planning Commission recommendation for approval. Staff recommends approval of the request, as amended. The Planning Commission's deliberation about this project can be found here.