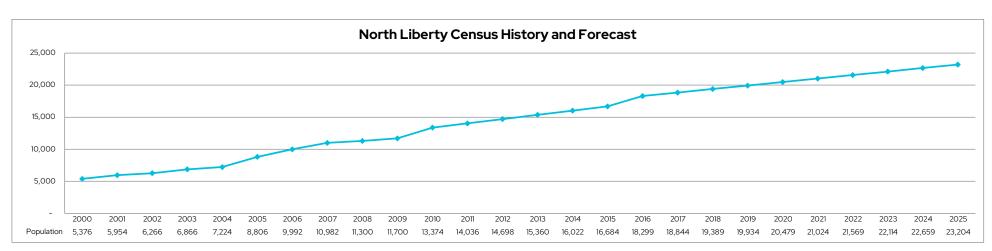

Attached is Long Term Debt Schedule Form 703 which lists any and all of the debt service obligations of the City.

|              |    | With Gas & Electric |    | Without Gas & Electric |                              |
|--------------|----|---------------------|----|------------------------|------------------------------|
| Regular      | 2a | 1,239,341,457       | 2b | 1,234,099,999          | City Number: 52-485          |
| DEBT SERVICE | 3a | 1,387,145,979       | 3b | 1,381,904,521          | Last Official Census: 20,479 |
| Ag Land      | 4a | 2,435,696           |    |                        |                              |