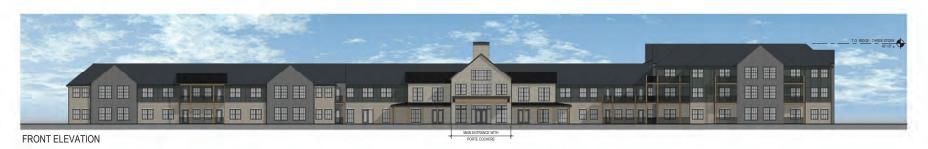

#### Cedarhurst Rezoning, Future Land Use Map & Site Plan

These requests – north side of West Forevergreen Road approximately 515 feet east of South Kansas Avenue – are to facilitate a senior housing development consisting of independent living, assisted living and memory care. The rezoning from RM-12 Multi-Unit Residence (up to 12 units/acre) to RM-21 Multi-Unit Residence District (up to 21 units/acre) is necessary because the proposed development would exceed 12 units/acre. The Future Land Use Map amendment from Urban Median Intensity (UMI) to Urban High Intensity (UHI) is for the RM-21 zoning to be consistent with the Future Land Use Map. Considering the location, it is staff's opinion that the UHI designation and higher density zoning would be appropriate in this location. The site plans depicts a total of 132 units – 65 independent living, 46 assisted living, and 21 memory care on 9.18 acres, which equates to 14.37 units/acre. This would be a large building located along a major gateway into North Liberty. Staff expressed concern and the applicant responded by proposing a higher level of masonry on the west, south and east elevations. Related subdivision construction improvements include Julia Drive, which would be extended to West Forevergreen Road.

The access would be right in/right-out only. A virtual good neighbor meeting for the rezoning was held on February 17, 2025. No one outside of City representatives (City staff, one Planning Commission member and one City Council member) and the applicant attended the meeting. There are no objections to the request. The Planning Commission unanimously recommended approval of the rezoning and Future Land Use Map amendment at its March 4 meeting and the Site Plan at its April 1 meeting. Staff recommends approval as well.