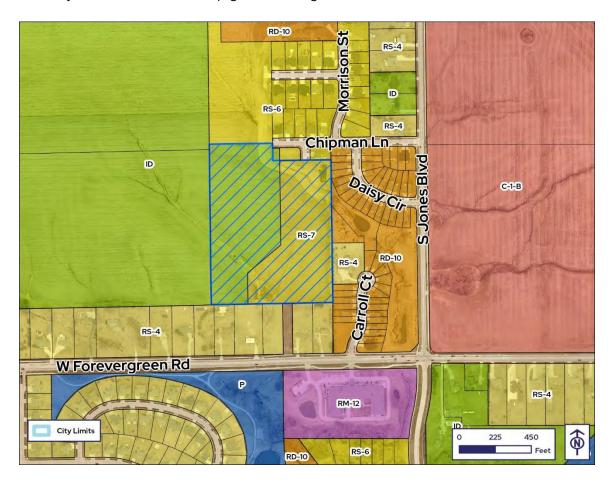

#### **MLDC** Rezoning Request

MLDC, Inc. is requesting a rezoning - west terminus of Chipman Lane and the south terminus of Mayer Street - from RS-7 PAD Single-Unit Residence District Planned Area Development and ID Interim Development District to RS-4 Single-Unit Residence District (4.10 acres), RS-6 on (1.74 acres) RS-9 Single-Unit Residence District (.42 acres) and RD-10 Two-Unit Residence District (10.34 acres). The existing RS-7 PAD zoned portion of the property included a concept plan depicting 24 single-unit dwelling lots and a secondary access to West Forevergreen Road. Staff considers the connection to West Forevergreen Road unnecessary due to desired access limitations and the location of existing driveway accesses in the area. A virtual good neighbor meeting was held on February 17, 2025. A couple people outside of City staff and the applicant attended the meeting. City staff has also talked to a few interested neighbors outside of the meeting. There are several written concerns/objections, which are contained in the background material. Notably, the applicant amended the request in attempt to address concerns from surrounding property owners and achieve consistency with the April 1 Planning Commission recommendation for approval. Staff recommends approval of the request, as amended. The Planning Commission's deliberation about this project can be found here.