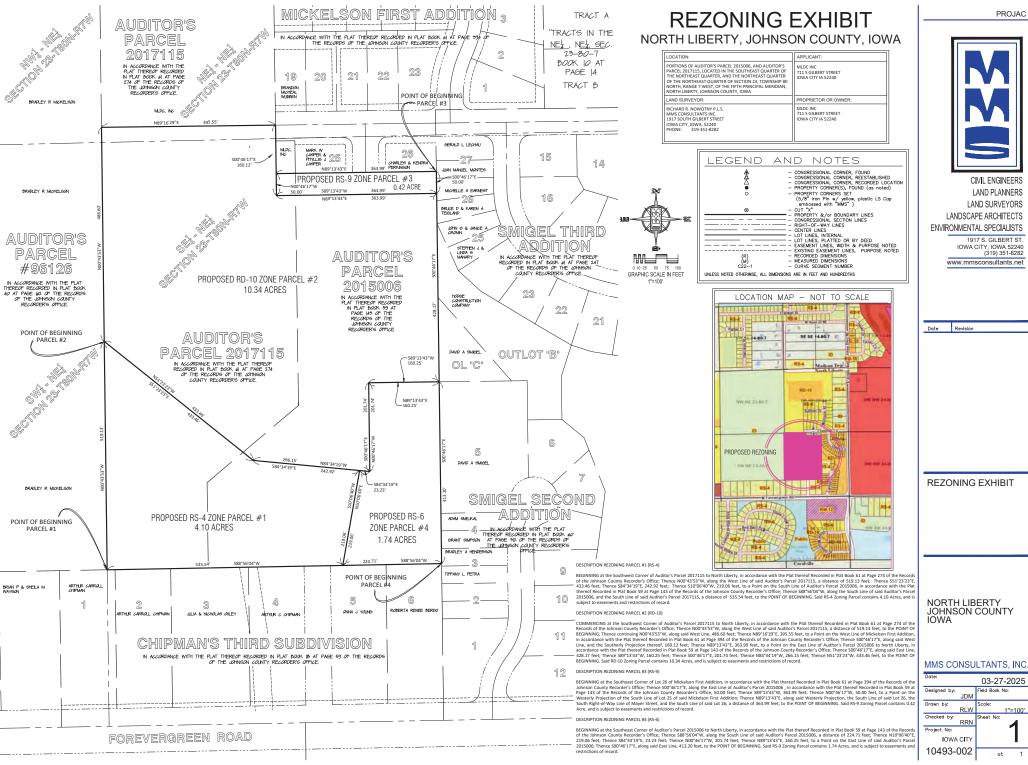

#### **MLDC** Rezoning Request

MLDC, Inc. is requesting a rezoning - west terminus of Chipman Lane and the south terminus of Mayer Street - from RS-7 PAD Single-Unit Residence District Planned Area Development and ID Interim Development District to RS-4 Single-Unit Residence District (4.10 acres), RS-6 on (1.74 acres) RS-9 Single-Unit Residence District (.42 acres) and RD-10 Two-Unit Residence District (10.34 acres). The existing RS-7 PAD zoned portion of the property included a concept plan depicting 24 single-unit dwelling lots and a secondary access to West Forevergreen Road. Staff considers the connection to West Forevergreen Road unnecessary due to desired access limitations and the location of existing driveway accesses in the area. A virtual good neighbor meeting was held on February 17, 2025. A couple people outside of City staff and the applicant attended the meeting. City staff has also talked to a few interested neighbors outside of the meeting. There are several written concerns/objections, which are contained in the background material. Notably, the applicant amended the request in attempt to address concerns from surrounding property owners and achieve consistency with the April 1 Planning Commission recommendation for approval. Staff recommends approval of the request, as amended. The Planning Commission's deliberation about this project can be found here.

#### 16. MLDC, Inc. Rezoning

- A. Public Hearing regarding proposed rezoning
- B. Planning Commission and staff recommendations
- C. Applicant Presentation
- D. First consideration of Ordinance Number 2025-07, An Ordinance amending the Zoning Map District designation for certain property located in North Liberty, Iowa from RS-7 PAD Single-Unit Residence District Planned Area Development and ID Interim Development District to RS-4 Single-Unit Residence District on approximately 4.10 acres, RS-6 Single-Unit Residence District on approximately 1.74 acres, RS-9 Single-Unit Residence District on

approximately 1.74 acres, RS-9 Single-Unit Residence District on approximately 0.42 acres and RD-10 Two-Unit Residence District on approximately 10.34 acres

- 17. Cedarhurst Rezoning, Land Use Map Amendment and Site Plan
  - A. Third consideration and adoption of Ordinance Number 2025-06, An Ordinance amending the Zoning Map District for certain property located in North Liberty, Iowa from RM-12 Multi-Unit Residence District to RM-21 Multi-Unit Residence District
  - B. Planning Commission and staff recommendations
  - C. Applicant Presentation
  - D. Resolution Number 2025-48, A Resolution amending the 2022 North Liberty Comprehensive Plan – Connected to Tomorrow Future Land Use Map for certain property located in North Liberty, Iowa from Urban Medium Intensity (UMI) to Urban High Intensity (UHI)
  - E. Resolution Number 2025-49, A Resolution approving the Preliminary Site Plan for Cedarhurst, North Liberty, Iowa
- 18. Old Business
- 19. New Business
- 20. Adjournment