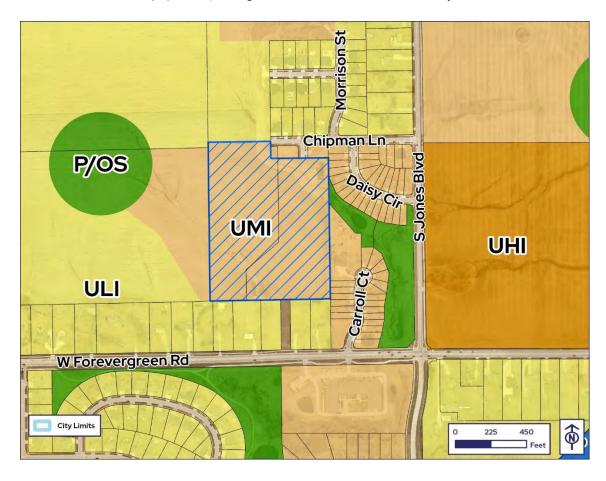

#### Cedarhurst Rezoning, Future Land Use Map & Site Plan

These requests – north side of West Forevergreen Road approximately 515 feet east of South Kansas Avenue – are to facilitate a senior housing development consisting of independent living, assisted living and memory care. The rezoning from RM-12 Multi-Unit Residence (up to 12 units/acre) to RM-21 Multi-Unit Residence District (up to 21 units/acre) is necessary because the proposed development would exceed 12 units/acre. The Future Land Use Map amendment from Urban Median Intensity (UMI) to Urban High Intensity (UHI) is for the RM-21 zoning to be consistent with the Future Land Use Map. Considering the location, it is staff's opinion that the UHI designation and higher density zoning would be appropriate in this location. The site plans depicts a total of 132 units – 65 independent living, 46 assisted living, and 21 memory care on 9.18 acres, which equates to 14.37 units/acre. This would be a large building located along a major gateway into North Liberty. Staff expressed concern and the applicant responded by proposing a higher level of masonry on the west, south and east elevations. Related subdivision construction improvements include Julia Drive, which would be extended to West Forevergreen Road.

The access would be right in/right-out only. A virtual good neighbor meeting for the rezoning was held on February 17, 2025. No one outside of City representatives (City staff, one Planning Commission member and one City Council member) and the applicant attended the meeting. There are no objections to the request. The Planning Commission unanimously recommended approval of the rezoning and Future Land Use Map amendment at its March 4 meeting and the Site Plan at its April 1 meeting. Staff recommends approval as well.