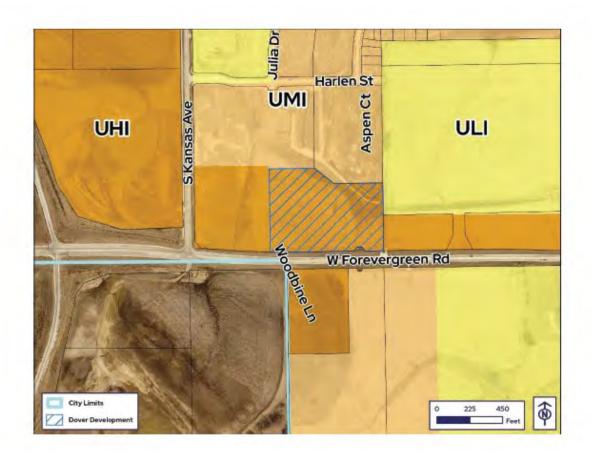

#### Cedarhurst Rezoning, Future Land Use Map & Site Plan

These requests – north side of West Forevergreen Road approximately 515 feet east of South Kansas Avenue – are to facilitate a senior housing development consisting of independent living, assisted living and memory care. The rezoning from RM-12 Multi-Unit Residence (up to 12 units/acre) to RM-21 Multi-Unit Residence District (up to 21 units/acre) is necessary because the proposed development would exceed 12 units/acre. The Future Land Use Map amendment from Urban Median Intensity (UMI) to Urban High Intensity (UHI) is for the RM-21 zoning to be consistent with the Future Land Use Map. Considering the location, it is staff's opinion that the UHI designation and higher density zoning would be appropriate in this location. The site plans depicts a total of 132 units – 65 independent living, 46 assisted living, and 21 memory care on 9.18 acres, which equates to 14.37 units/acre. This would be a large building located along a major gateway into North Liberty. Staff expressed concern and the applicant responded by proposing a higher level of masonry on the west, south and east elevations. Related subdivision construction improvements include Julia Drive, which would be extended to West Forevergreen Road.

The access would be right in/right-out only. A virtual good neighbor meeting for the rezoning was held on February 17, 2025. No one outside of City representatives (City staff, one Planning Commission member and one City Council member) and the applicant attended the meeting. There are no objections to the request. The Planning Commission unanimously recommended approval of the rezoning and Future Land Use Map amendment at its March 4 meeting and the Site Plan at its April 1 meeting. Staff recommends approval as well.