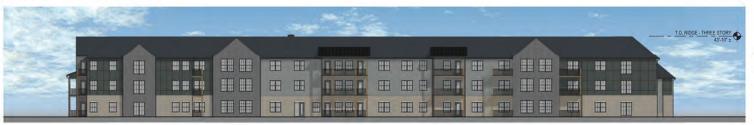

#### Cedarhurst Rezoning, Future Land Use Map & Site Plan

These requests – north side of West Forevergreen Road approximately 515 feet east of South Kansas Avenue – are to facilitate a senior housing development consisting of independent living, assisted living and memory care. The rezoning from RM-12 Multi-Unit Residence (up to 12 units/acre) to RM-21 Multi-Unit Residence District (up to 21 units/acre) is necessary because the proposed development would exceed 12 units/acre. The Future Land Use Map amendment from Urban Median Intensity (UMI) to Urban High Intensity (UHI) is for the RM-21 zoning to be consistent with the Future Land Use Map. Considering the location, it is staff's opinion that the UHI designation and higher density zoning would be appropriate in this location. The site plans depicts a total of 132 units – 65 independent living, 46 assisted living, and 21 memory care on 9.18 acres, which equates to 14.37 units/acre. This would be a large building located along a major gateway into North Liberty. Staff expressed concern and the applicant responded by proposing a higher level of masonry on the west, south and east elevations. Related subdivision construction improvements include Julia Drive, which would be extended to West Forevergreen Road.

The access would be right in/right-out only. A virtual good neighbor meeting for the rezoning was held on February 17, 2025. No one outside of City representatives (City staff, one Planning Commission member and one City Council member) and the applicant attended the meeting. There are no objections to the request. The Planning Commission unanimously recommended approval of the rezoning and Future Land Use Map amendment at its March 4 meeting and the Site Plan at its April 1 meeting. Staff recommends approval as well.