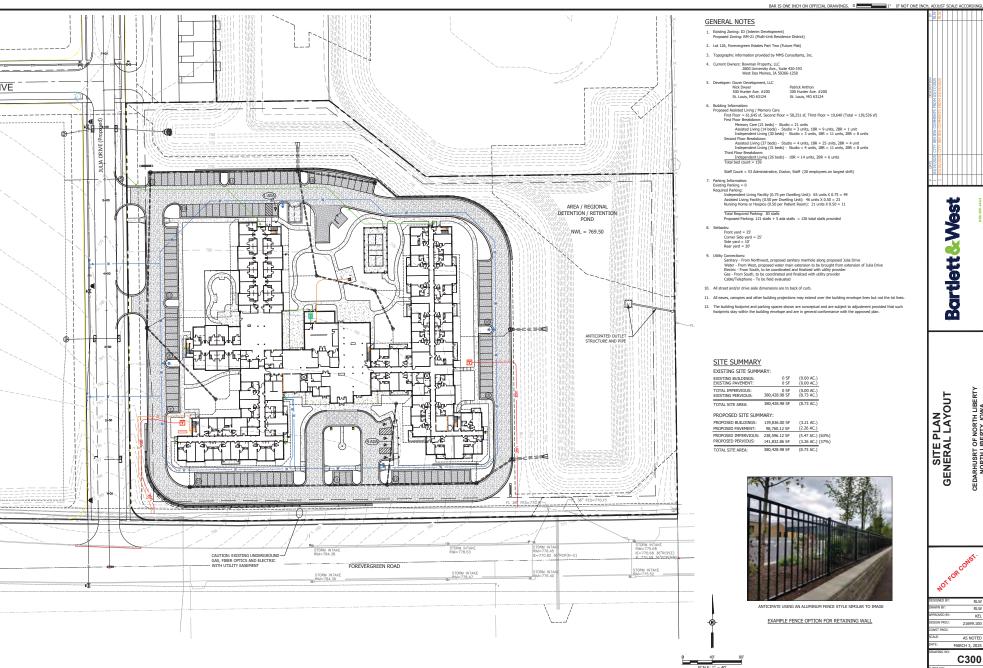

#### Cedarhurst Rezoning, Future Land Use Map & Site Plan

These requests – north side of West Forevergreen Road approximately 515 feet east of South Kansas Avenue – are to facilitate a senior housing development consisting of independent living, assisted living and memory care. The rezoning from RM-12 Multi-Unit Residence (up to 12 units/acre) to RM-21 Multi-Unit Residence District (up to 21 units/acre) is necessary because the proposed development would exceed 12 units/acre. The Future Land Use Map amendment from Urban Median Intensity (UMI) to Urban High Intensity (UHI) is for the RM-21 zoning to be consistent with the Future Land Use Map. Considering the location, it is staff's opinion that the UHI designation and higher density zoning would be appropriate in this location. The site plans depicts a total of 132 units – 65 independent living, 46 assisted living, and 21 memory care on 9.18 acres, which equates to 14.37 units/acre. This would be a large building located along a major gateway into North Liberty. Staff expressed concern and the applicant responded by proposing a higher level of masonry on the west, south and east elevations. Related subdivision construction improvements include Julia Drive, which would be extended to West Forevergreen Road.

The access would be right in/right-out only. A virtual good neighbor meeting for the rezoning was held on February 17, 2025. No one outside of City representatives (City staff, one Planning Commission member and one City Council member) and the applicant attended the meeting. There are no objections to the request. The Planning Commission unanimously recommended approval of the rezoning and Future Land Use Map amendment at its March 4 meeting and the Site Plan at its April 1 meeting. Staff recommends approval as well.