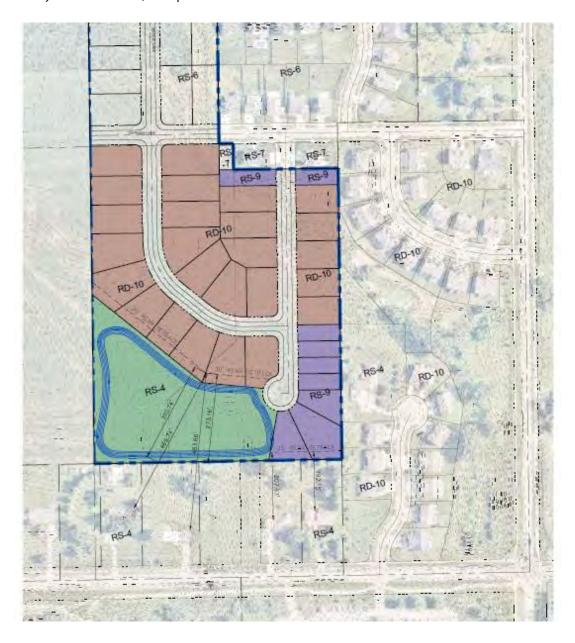

#### **MLDC** Rezoning Request

MLDC, Inc. is requesting a rezoning - west terminus of Chipman Lane and the south terminus of Mayer Street - from RS-7 PAD Single-Unit Residence District Planned Area Development and ID Interim Development District to RS-4 Single-Unit Residence District (4.10 acres), RS-6 on (1.74 acres) RS-9 Single-Unit Residence District (.42 acres) and RD-10 Two-Unit Residence District (10.34 acres). The existing RS-7 PAD zoned portion of the property included a concept plan depicting 24 single-unit dwelling lots and a secondary access to West Forevergreen Road. Staff considers the connection to West Forevergreen Road unnecessary due to desired access limitations and the location of existing driveway accesses in the area. A virtual good neighbor meeting was held on February 17, 2025. A couple people outside of City staff and the applicant attended the meeting. City staff has also talked to a few interested neighbors outside of the meeting. There are several written concerns/objections, which are contained in the background material. Notably, the applicant amended the request in attempt to address concerns from surrounding property owners and achieve consistency with the April 1 Planning Commission recommendation for approval. Staff recommends approval of the request, as amended. The Planning Commission's deliberation about this project can be found here.