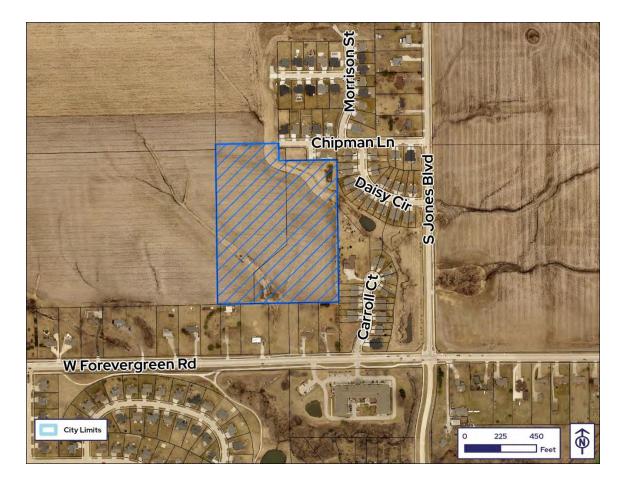

#### **MLDC** Rezoning Request

MLDC, Inc. is requesting a rezoning - west terminus of Chipman Lane and the south terminus of Mayer Street - from RS-7 PAD Single-Unit Residence District Planned Area Development and ID Interim Development District to RS-4 Single-Unit Residence District (4.10 acres), RS-6 on (1.74 acres) RS-9 Single-Unit Residence District (.42 acres) and RD-10 Two-Unit Residence District (10.34 acres). The existing RS-7 PAD zoned portion of the property included a concept plan depicting 24 single-unit dwelling lots and a secondary access to West Forevergreen Road. Staff considers the connection to West Forevergreen Road unnecessary due to desired access limitations and the location of existing driveway accesses in the area. A virtual good neighbor meeting was held on February 17, 2025. A couple people outside of City staff and the applicant attended the meeting. City staff has also talked to a few interested neighbors outside of the meeting. There are several written concerns/objections, which are contained in the background material. Notably, the applicant amended the request in attempt to address concerns from surrounding property owners and achieve consistency with the April 1 Planning Commission recommendation for approval. Staff recommends approval of the request, as amended. The Planning Commission's deliberation about this project can be found here.