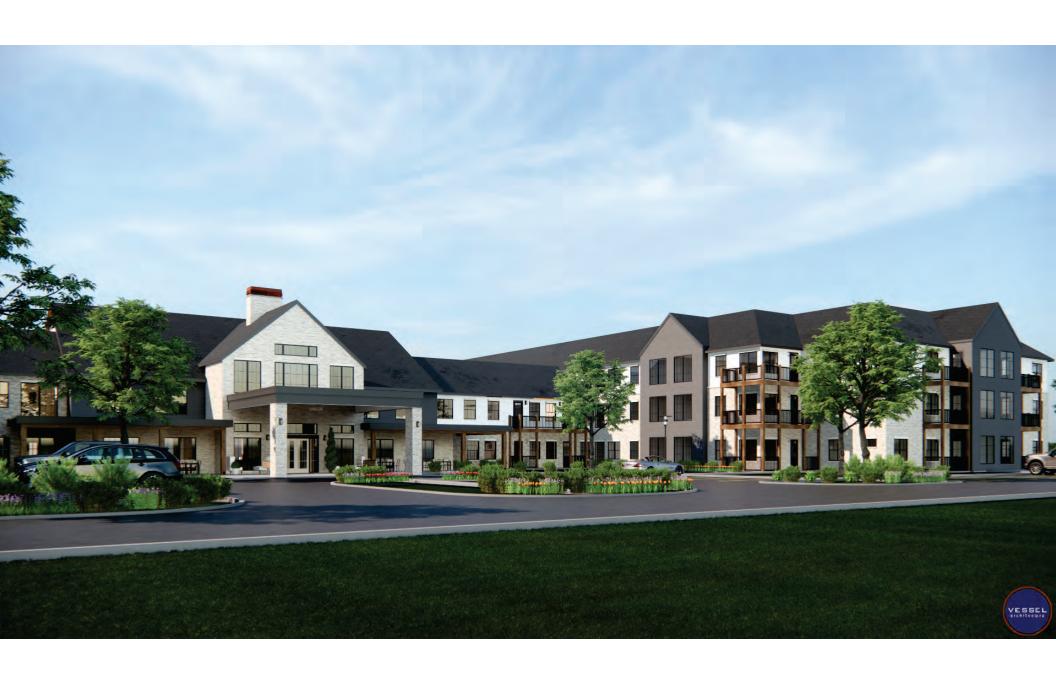

#### Cedarhurst Rezoning, Future Land Use Map & Site Plan

These requests – north side of West Forevergreen Road approximately 515 feet east of South Kansas Avenue – are to facilitate a senior housing development consisting of independent living, assisted living and memory care. The rezoning from RM-12 Multi-Unit Residence (up to 12 units/acre) to RM-21 Multi-Unit Residence District (up to 21 units/acre) is necessary because the proposed development would exceed 12 units/acre. The Future Land Use Map amendment from Urban Median Intensity (UMI) to Urban High Intensity (UHI) is for the RM-21 zoning to be consistent with the Future Land Use Map. Considering the location, it is staff's opinion that the UHI designation and higher density zoning would be appropriate in this location. The site plans depicts a total of 132 units – 65 independent living, 46 assisted living, and 21 memory care on 9.18 acres, which equates to 14.37 units/acre. This would be a large building located along a major gateway into North Liberty. Staff expressed concern and the applicant responded by proposing a higher level of masonry on the west, south and east elevations. Related subdivision construction improvements include Julia Drive, which would be extended to West Forevergreen Road.

The access would be right in/right-out only. A virtual good neighbor meeting for the rezoning was held on February 17, 2025. No one outside of City representatives (City staff, one Planning Commission member and one City Council member) and the applicant attended the meeting. There are no objections to the request. The Planning Commission unanimously recommended approval of the rezoning and Future Land Use Map amendment at its March 4 meeting and the Site Plan at its April 1 meeting. Staff recommends approval as well.