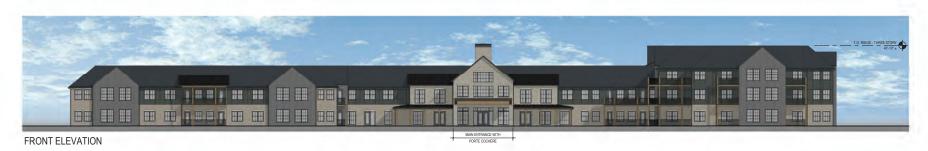

#### Cedarhurst Rezoning, Future Land Use Map & Site Plan

These requests – north side of West Forevergreen Road approximately 515 feet east of South Kansas Avenue – are to facilitate a senior housing development consisting of independent living, assisted living and memory care. The rezoning from RM-12 Multi-Unit Residence (up to 12 units/acre) to RM-21 Multi-Unit Residence District (up to 21 units/acre) is necessary because the proposed development would exceed 12 units/acre. The Future Land Use Map amendment from Urban Median Intensity (UMI) to Urban High Intensity (UHI) is for the RM-21 zoning to be consistent with the Future Land Use Map. Considering the location, it is staff's opinion that the UHI designation and higher density zoning would be appropriate in this location. The site plans depicts a total of 132 units – 65 independent living, 46 assisted living, and 21 memory care on 9.18 acres, which equates to 14.37 units/acre. This would be a large building located along a major gateway into North Liberty. Staff expressed concern and the applicant responded by proposing a higher level of masonry on the west, south and east elevations. Related subdivision construction improvements include Julia Drive, which would be extended to West Forevergreen Road.

The access would be right in/right-out only. A virtual good neighbor meeting for the rezoning was held on February 17, 2025. No one outside of City representatives (City staff, one Planning Commission member and one City Council member) and the applicant attended the meeting. There are no objections to the request. The Planning Commission unanimously recommended approval of the rezoning and Future Land Use Map amendment at its March 4 meeting and the Site Plan at its April 1 meeting. Staff recommends approval as well.