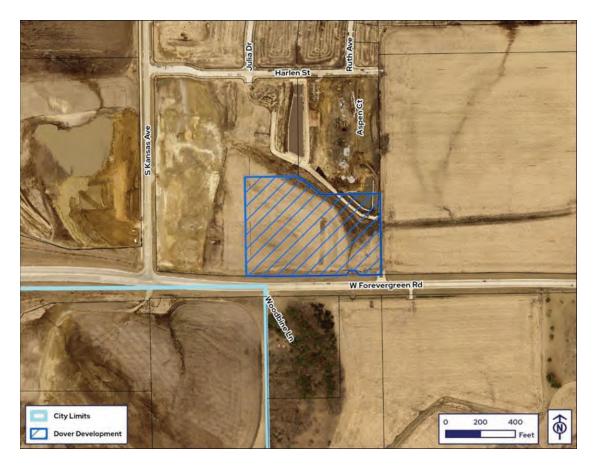

#### Cedarhurst Rezoning, Future Land Use Map & Site Plan

These requests – north side of West Forevergreen Road approximately 515 feet east of South Kansas Avenue – are to facilitate a senior housing development consisting of independent living, assisted living and memory care. The rezoning from RM-12 Multi-Unit Residence (up to 12 units/acre) to RM-21 Multi-Unit Residence District (up to 21 units/acre) is necessary because the proposed development would exceed 12 units/acre. The Future Land Use Map amendment from Urban Median Intensity (UMI) to Urban High Intensity (UHI) is for the RM-21 zoning to be consistent with the Future Land Use Map. Considering the location, it is staff's opinion that the UHI designation and higher density zoning would be appropriate in this location. The site plans depicts a total of 132 units – 65 independent living, 46 assisted living, and 21 memory care on 9.18 acres, which equates to 14.37 units/acre. This would be a large building located along a major gateway into North Liberty. Staff expressed concern and the applicant responded by proposing a higher level of masonry on the west, south and east elevations. Related subdivision construction improvements include Julia Drive, which would be extended to West Forevergreen Road.

The access would be right in/right-out only. A virtual good neighbor meeting for the rezoning was held on February 17, 2025. No one outside of City representatives (City staff, one Planning Commission member and one City Council member) and the applicant attended the meeting. There are no objections to the request. The Planning Commission unanimously recommended approval of the rezoning and Future Land Use Map amendment at its March 4 meeting and the Site Plan at its April 1 meeting. Staff recommends approval as well.