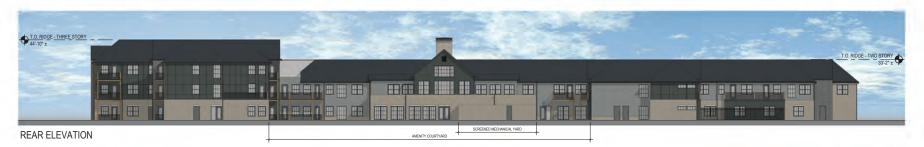

#### Cedarhurst Rezoning, Future Land Use Map & Site Plan

These requests – north side of West Forevergreen Road approximately 515 feet east of South Kansas Avenue – are to facilitate a senior housing development consisting of independent living, assisted living and memory care. The rezoning from RM-12 Multi-Unit Residence (up to 12 units/acre) to RM-21 Multi-Unit Residence District (up to 21 units/acre) is necessary because the proposed development would exceed 12 units/acre. The Future Land Use Map amendment from Urban Median Intensity (UMI) to Urban High Intensity (UHI) is for the RM-21 zoning to be consistent with the Future Land Use Map. Considering the location, it is staff's opinion that the UHI designation and higher density zoning would be appropriate in this location. The site plans depicts a total of 132 units – 65 independent living, 46 assisted living, and 21 memory care on 9.18 acres, which equates to 14.37 units/acre. This would be a large building located along a major gateway into North Liberty. Staff expressed concern and the applicant responded by proposing a higher level of masonry on the west, south and east elevations. Related subdivision construction improvements include Julia Drive, which would be extended to West Forevergreen Road.

The access would be right in/right-out only. A virtual good neighbor meeting for the rezoning was held on February 17, 2025. No one outside of City representatives (City staff, one Planning Commission member and one City Council member) and the applicant attended the meeting. There are no objections to the request. The Planning Commission unanimously recommended approval of the rezoning and Future Land Use Map amendment at its March 4 meeting and the Site Plan at its April 1 meeting. Staff recommends approval as well.