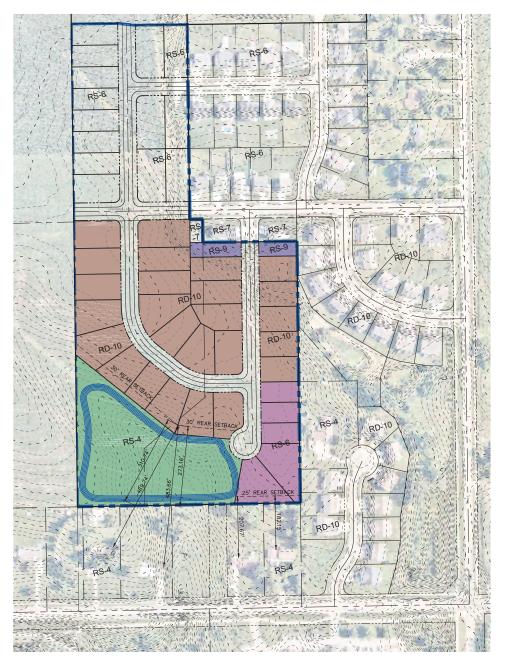

#### **MLDC** Rezoning Request

MLDC, Inc. is requesting a rezoning - west terminus of Chipman Lane and the south terminus of Mayer Street - from RS-7 PAD Single-Unit Residence District Planned Area Development and ID Interim Development District to RS-4 Single-Unit Residence District (4.10 acres), RS-6 on (1.74 acres) RS-9 Single-Unit Residence District (.42 acres) and RD-10 Two-Unit Residence District (10.34 acres). The existing RS-7 PAD zoned portion of the property included a concept plan depicting 24 single-unit dwelling lots and a secondary access to West Forevergreen Road. Staff considers the connection to West Forevergreen Road unnecessary due to desired access limitations and the location of existing driveway accesses in the area. A virtual good neighbor meeting was held on February 17, 2025. A couple people outside of City staff and the applicant attended the meeting. City staff has also talked to a few interested neighbors outside of the meeting. There are several written concerns/objections, which are contained in the background material. Notably, the applicant amended the request in attempt to address concerns from surrounding property owners and achieve consistency with the April 1 Planning Commission recommendation for approval. Staff recommends approval of the request, as amended. The Planning Commission's deliberation about this project can be found here.

#### 16. MLDC, Inc. Rezoning

- A. Public Hearing regarding proposed rezoning
- B. Planning Commission and staff recommendations
- C. Applicant Presentation
- D. First consideration of Ordinance Number 2025-07, An Ordinance amending the Zoning Map District designation for certain property located in North Liberty, Iowa from RS-7 PAD Single-Unit Residence District Planned Area Development and ID Interim Development District to RS-4 Single-Unit Residence District on approximately 4.10 acres, RS-6 Single-Unit Residence District on approximately 1.74 acres, RS-9 Single-Unit Residence District on

approximately 1.74 acres, RS-9 Single-Unit Residence District on approximately 0.42 acres and RD-10 Two-Unit Residence District on approximately 10.34 acres

- 17. Cedarhurst Rezoning, Land Use Map Amendment and Site Plan
  - A. Third consideration and adoption of Ordinance Number 2025-06, An Ordinance amending the Zoning Map District for certain property located in North Liberty, Iowa from RM-12 Multi-Unit Residence District to RM-21 Multi-Unit Residence District
  - B. Planning Commission and staff recommendations
  - C. Applicant Presentation
  - D. Resolution Number 2025-48, A Resolution amending the 2022 North Liberty Comprehensive Plan – Connected to Tomorrow Future Land Use Map for certain property located in North Liberty, Iowa from Urban Medium Intensity (UMI) to Urban High Intensity (UHI)
  - E. Resolution Number 2025-49, A Resolution approving the Preliminary Site Plan for Cedarhurst, North Liberty, Iowa
- 18. Old Business
- 19. New Business
- 20. Adjournment