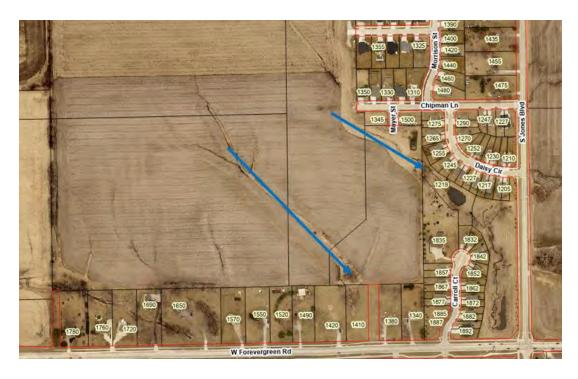

#### **MLDC** Rezoning Request

MLDC, Inc. is requesting a rezoning - west terminus of Chipman Lane and the south terminus of Mayer Street - from RS-7 PAD Single-Unit Residence District Planned Area Development and ID Interim Development District to RS-4 Single-Unit Residence District (4.10 acres), RS-6 on (1.74 acres) RS-9 Single-Unit Residence District (.42 acres) and RD-10 Two-Unit Residence District (10.34 acres). The existing RS-7 PAD zoned portion of the property included a concept plan depicting 24 single-unit dwelling lots and a secondary access to West Forevergreen Road. Staff considers the connection to West Forevergreen Road unnecessary due to desired access limitations and the location of existing driveway accesses in the area. A virtual good neighbor meeting was held on February 17, 2025. A couple people outside of City staff and the applicant attended the meeting. City staff has also talked to a few interested neighbors outside of the meeting. There are several written concerns/objections, which are contained in the background material. Notably, the applicant amended the request in attempt to address concerns from surrounding property owners and achieve consistency with the April 1 Planning Commission recommendation for approval. Staff recommends approval of the request, as amended. The Planning Commission's deliberation about this project can be found here.