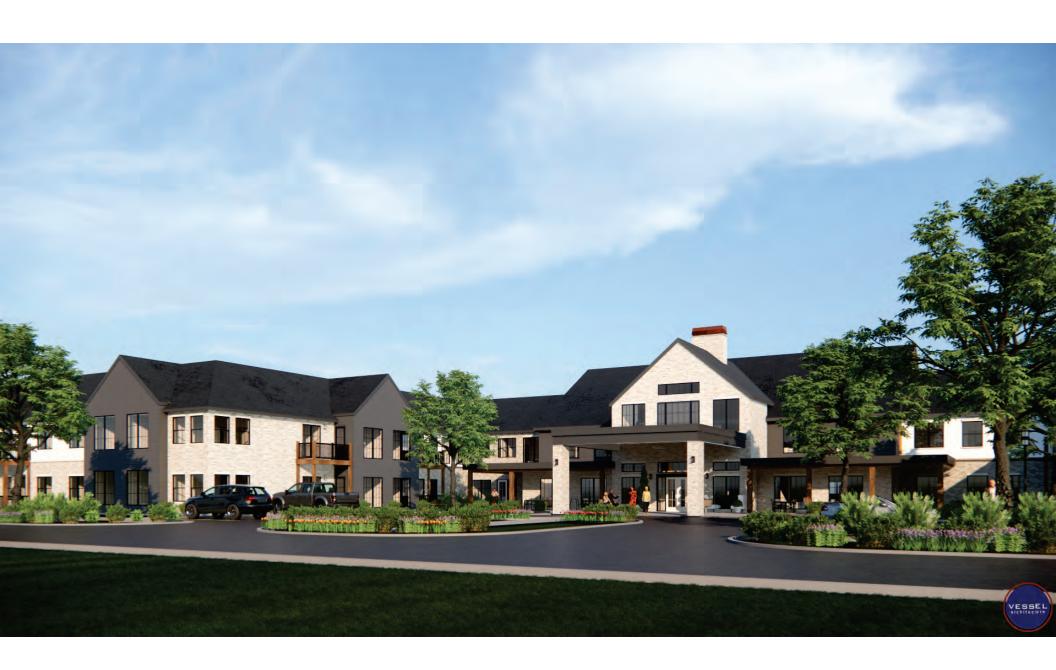

#### Cedarhurst Rezoning, Future Land Use Map & Site Plan

These requests – north side of West Forevergreen Road approximately 515 feet east of South Kansas Avenue – are to facilitate a senior housing development consisting of independent living, assisted living and memory care. The rezoning from RM-12 Multi-Unit Residence (up to 12 units/acre) to RM-21 Multi-Unit Residence District (up to 21 units/acre) is necessary because the proposed development would exceed 12 units/acre. The Future Land Use Map amendment from Urban Median Intensity (UMI) to Urban High Intensity (UHI) is for the RM-21 zoning to be consistent with the Future Land Use Map. Considering the location, it is staff's opinion that the UHI designation and higher density zoning would be appropriate in this location. The site plans depicts a total of 132 units – 65 independent living, 46 assisted living, and 21 memory care on 9.18 acres, which equates to 14.37 units/acre. This would be a large building located along a major gateway into North Liberty. Staff expressed concern and the applicant responded by proposing a higher level of masonry on the west, south and east elevations. Related subdivision construction improvements include Julia Drive, which would be extended to West Forevergreen Road.

The access would be right in/right-out only. A virtual good neighbor meeting for the rezoning was held on February 17, 2025. No one outside of City representatives (City staff, one Planning Commission member and one City Council member) and the applicant attended the meeting. There are no objections to the request. The Planning Commission unanimously recommended approval of the rezoning and Future Land Use Map amendment at its March 4 meeting and the Site Plan at its April 1 meeting. Staff recommends approval as well.