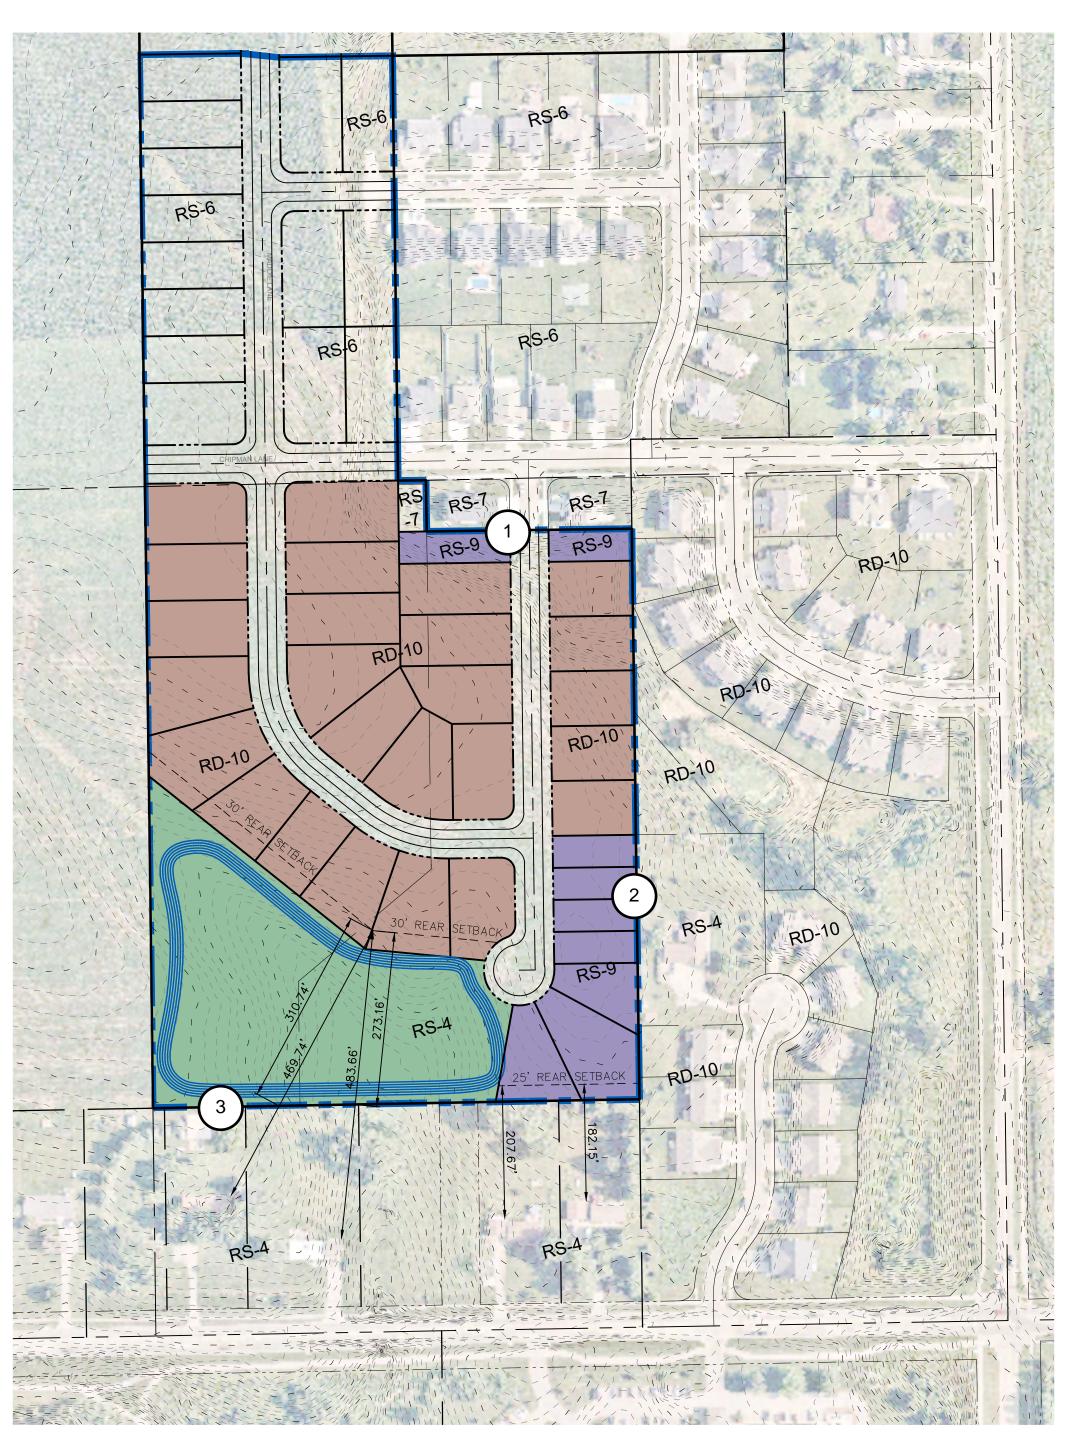

#### **MLDC** Rezoning Request

MLDC, Inc. is requesting a rezoning - west terminus of Chipman Lane and the south terminus of Mayer Street - from RS-7 PAD Single-Unit Residence District Planned Area Development and ID Interim Development District to RS-4 Single-Unit Residence District (4.10 acres), RS-6 on (1.74 acres) RS-9 Single-Unit Residence District (.42 acres) and RD-10 Two-Unit Residence District (10.34 acres). The existing RS-7 PAD zoned portion of the property included a concept plan depicting 24 single-unit dwelling lots and a secondary access to West Forevergreen Road. Staff considers the connection to West Forevergreen Road unnecessary due to desired access limitations and the location of existing driveway accesses in the area. A virtual good neighbor meeting was held on February 17, 2025. A couple people outside of City staff and the applicant attended the meeting. City staff has also talked to a few interested neighbors outside of the meeting. There are several written concerns/objections, which are contained in the background material. Notably, the applicant amended the request in attempt to address concerns from surrounding property owners and achieve consistency with the April 1 Planning Commission recommendation for approval. Staff recommends approval of the request, as amended. The Planning Commission's deliberation about this project can be found here.

#### 16. MLDC, Inc. Rezoning

- A. Public Hearing regarding proposed rezoning
- B. Planning Commission and staff recommendations
- C. Applicant Presentation
- D. First consideration of Ordinance Number 2025-07, An Ordinance amending the Zoning Map District designation for certain property located in North Liberty, Iowa from RS-7 PAD Single-Unit Residence District Planned Area Development and ID Interim Development District to RS-4 Single-Unit Residence District on approximately 4.10 acres, RS-6 Single-Unit Residence District on approximately 1.74 acres, RS-9 Single-Unit Residence District on

approximately 1.74 acres, RS-9 Single-Unit Residence District on approximately 0.42 acres and RD-10 Two-Unit Residence District on approximately 10.34 acres

- 17. Cedarhurst Rezoning, Land Use Map Amendment and Site Plan
  - A. Third consideration and adoption of Ordinance Number 2025-06, An Ordinance amending the Zoning Map District for certain property located in North Liberty, Iowa from RM-12 Multi-Unit Residence District to RM-21 Multi-Unit Residence District
  - B. Planning Commission and staff recommendations
  - C. Applicant Presentation
  - D. Resolution Number 2025-48, A Resolution amending the 2022 North Liberty Comprehensive Plan – Connected to Tomorrow Future Land Use Map for certain property located in North Liberty, Iowa from Urban Medium Intensity (UMI) to Urban High Intensity (UHI)
  - E. Resolution Number 2025-49, A Resolution approving the Preliminary Site Plan for Cedarhurst, North Liberty, Iowa
- 18. Old Business
- 19. New Business
- 20. Adjournment