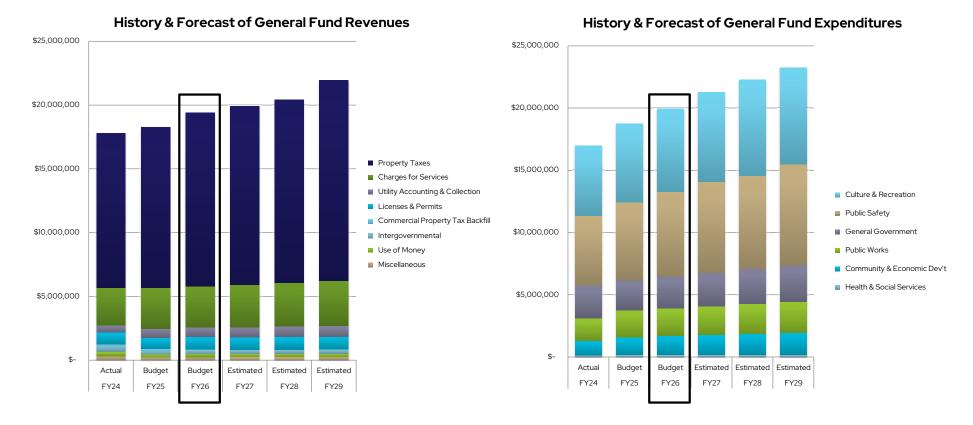

#### FY26 Budget

The FY26 budget process is nearing the finish line with a second public hearing scheduled for Tuesday, along with a final resolution of approval. The City's budget model and state budget forms are included in the packet for reference. Staff recommends approval of the resolution and will submit the final required paperwork to the county before April 30.

City Name: NORTH LIBERTY Fiscal Year July 1, 2025 - June 30, 2026

|                                        |               | SPECIAL   | TIF SPECIAL | DEBT      | CAPITAL     |           | TOTAL      | , , ,       | GRAND      |
|----------------------------------------|---------------|-----------|-------------|-----------|-------------|-----------|------------|-------------|------------|
|                                        | GENEKAL       | REVENUES  | REVENUES    | SERVICE   | PROJECTS    | PERMANENT | GOVERNMENT | PROPRIETARY | TOTAL      |
| Annual Report FY 2024                  |               |           |             |           |             |           |            |             |            |
| Beginning Fund Balance July 1          | 1 11,864,976  | 5,475,583 | 2,715,632   | 2,406,061 | -1,037,787  | 0         | 21,424,465 | 12,468,868  | 33,893,333 |
| Actual Revenues Except Beg Balance     | 2 19,607,852  | 5,329,353 | 4,537,713   | 7,811,759 | 2,186,248   | 0         | 39,472,925 | 16,962,044  | 56,434,969 |
| Actual Expenditures Except End Balance | 3 19,618,625  | 5,670,174 | 5,262,390   | 7,941,430 | 12,691,032  | 0         | 51,183,651 | 15,953,525  | 67,137,176 |
| Ending Fund Balance June 30            | 4 11,854,203  | 5,134,762 | 1,990,955   | 2,276,390 | -11,542,571 | 0         | 9,713,739  | 13,477,387  | 23,191,126 |
| Re-Estimated FY 2025                   |               |           |             |           |             |           |            |             |            |
| Beginning Fund Balance                 | 5 11,854,203  | 5,134,762 | 1,990,955   | 2,276,390 | -11,542,571 | 0         | 9,713,739  | 13,477,387  | 23,191,126 |
| Re-Est Revenues                        | 6 20,106,461  | 5,346,023 | 4,521,808   | 7,092,060 | 17,136,067  | 0         | 54,202,419 | 15,726,807  | 69,929,226 |
| Re-Est Expenditures                    | 7 20,906,003  | 5,536,993 | 4,697,048   | 7,667,946 | 16,650,000  | 0         | 55,457,990 | 15,805,786  | 71,263,776 |
| Ending Fund Balance                    | 8 11,054,661  | 4,943,792 | 1,815,715   | 1,700,504 | -11,056,504 | 0         | 8,458,168  | 13,398,408  | 21,856,576 |
| Budget FY 2026                         |               |           |             |           |             |           |            |             |            |
| Beginning Fund Balance                 | 9 11,054,661  | 4,943,792 | 1,815,715   | 1,700,504 | -11,056,504 | 0         | 8,458,168  | 13,398,408  | 21,856,576 |
| Revenues                               | 10 22,102,325 | 5,989,394 | 4,297,708   | 7,260,249 | 27,072,370  | 0         | 66,722,046 | 17,320,139  | 84,042,185 |
| Expenditures                           | 11 22,821,752 | 6,369,625 | 4,299,708   | 8,219,355 | 28,123,500  | 0         | 69,833,940 | 17,214,285  | 87,048,225 |
| Ending Fund Balance                    | 12 10,335,234 | 4,563,561 | 1,813,715   | 741,398   | -12,107,634 | 0         | 5,346,274  | 13,504,262  | 18,850,536 |
|                                        |               |           |             |           |             |           |            |             |            |