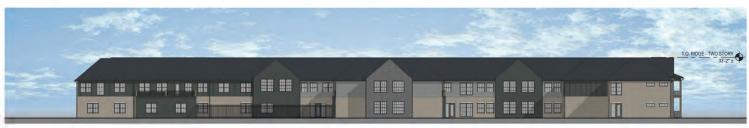

#### Cedarhurst Rezoning, Future Land Use Map & Site Plan

These requests – north side of West Forevergreen Road approximately 515 feet east of South Kansas Avenue – are to facilitate a senior housing development consisting of independent living, assisted living and memory care. The rezoning from RM-12 Multi-Unit Residence (up to 12 units/acre) to RM-21 Multi-Unit Residence District (up to 21 units/acre) is necessary because the proposed development would exceed 12 units/acre. The Future Land Use Map amendment from Urban Median Intensity (UMI) to Urban High Intensity (UHI) is for the RM-21 zoning to be consistent with the Future Land Use Map. Considering the location, it is staff's opinion that the UHI designation and higher density zoning would be appropriate in this location. The site plans depicts a total of 132 units – 65 independent living, 46 assisted living, and 21 memory care on 9.18 acres, which equates to 14.37 units/acre. This would be a large building located along a major gateway into North Liberty. Staff expressed concern and the applicant responded by proposing a higher level of masonry on the west, south and east elevations. Related subdivision construction improvements include Julia Drive, which would be extended to West Forevergreen Road.

The access would be right in/right-out only. A virtual good neighbor meeting for the rezoning was held on February 17, 2025. No one outside of City representatives (City staff, one Planning Commission member and one City Council member) and the applicant attended the meeting. There are no objections to the request. The Planning Commission unanimously recommended approval of the rezoning and Future Land Use Map amendment at its March 4 meeting and the Site Plan at its April 1 meeting. Staff recommends approval as well.