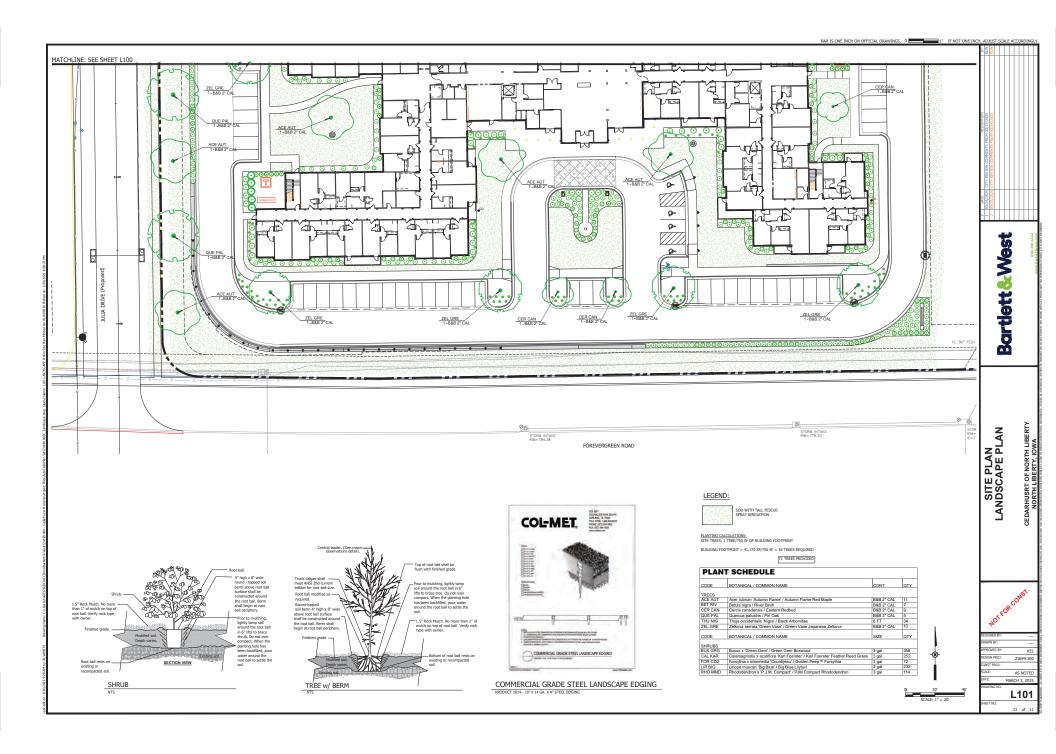

#### Cedarhurst Rezoning, Future Land Use Map & Site Plan

These requests – north side of West Forevergreen Road approximately 515 feet east of South Kansas Avenue – are to facilitate a senior housing development consisting of independent living, assisted living and memory care. The rezoning from RM-12 Multi-Unit Residence (up to 12 units/acre) to RM-21 Multi-Unit Residence District (up to 21 units/acre) is necessary because the proposed development would exceed 12 units/acre. The Future Land Use Map amendment from Urban Median Intensity (UMI) to Urban High Intensity (UHI) is for the RM-21 zoning to be consistent with the Future Land Use Map. Considering the location, it is staff's opinion that the UHI designation and higher density zoning would be appropriate in this location. The site plans depicts a total of 132 units – 65 independent living, 46 assisted living, and 21 memory care on 9.18 acres, which equates to 14.37 units/acre. This would be a large building located along a major gateway into North Liberty. Staff expressed concern and the applicant responded by proposing a higher level of masonry on the west, south and east elevations. Related subdivision construction improvements include Julia Drive, which would be extended to West Forevergreen Road.

The access would be right in/right-out only. A virtual good neighbor meeting for the rezoning was held on February 17, 2025. No one outside of City representatives (City staff, one Planning Commission member and one City Council member) and the applicant attended the meeting. There are no objections to the request. The Planning Commission unanimously recommended approval of the rezoning and Future Land Use Map amendment at its March 4 meeting and the Site Plan at its April 1 meeting. Staff recommends approval as well.