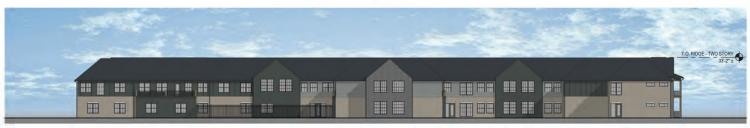

#### Cedarhurst Rezoning, Future Land Use Map & Site Plan

These requests – north side of West Forevergreen Road approximately 515 feet east of South Kansas Avenue – are to facilitate a senior housing development consisting of independent living, assisted living and memory care. The rezoning from RM-12 Multi-Unit Residence (up to 12 units/acre) to RM-21 Multi-Unit Residence District (up to 21 units/acre) is necessary because the proposed development would exceed 12 units/acre. The Future Land Use Map amendment from Urban Median Intensity (UMI) to Urban High Intensity (UHI) is for the RM-21 zoning to be consistent with the Future Land Use Map. Considering the location, it is staff's opinion that the UHI designation and higher density zoning would be appropriate in this location. The site plans depicts a total of 132 units – 65 independent living, 46 assisted living, and 21 memory care on 9.18 acres, which equates to 14.37 units/acre. This would be a large building located along a major gateway into North Liberty. Staff expressed concern and the applicant responded by proposing a higher level of masonry on the west, south and east elevations. Related subdivision construction improvements include Julia Drive, which would be extended to West Forevergreen Road.

The access would be right in/right-out only. A virtual good neighbor meeting for the rezoning was held on February 17, 2025. No one outside of City representatives (City staff, one Planning Commission member and one City Council member) and the applicant attended the meeting. There are no objections to the request. The Planning Commission unanimously recommended approval of the rezoning and Future Land Use Map amendment at its March 4 meeting and the Site Plan at its April 1 meeting. Staff recommends approval as well.