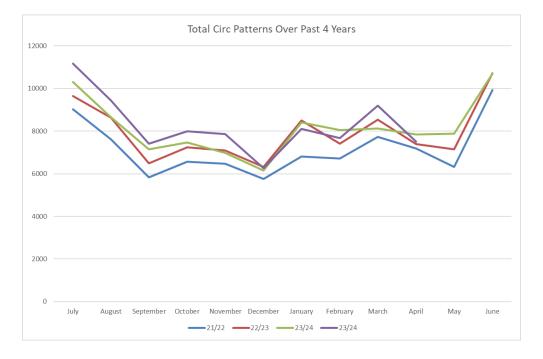

has several activities planned through the summer months. There will be a movie night showing the documentary Join, or Die (which is about social connection and club/organization participation and based on the research of the social scientist, Robert Putnam) on June 17<sup>th</sup> which will be held in the movie room at Keystone on Forevergreen. The group will also be volunteering at Summer Lunch and Fun in July and is planning a group visit to the city council in August as civic participation.
- 7. Collection Development
  - a. March is always a high circulating month because of spring break, and there is typically a drop in April. We know that many libraries are seeing decreases in circulation so it's great to see that North Liberty Library continues to see steady increases each year.



Respectfully Submitted, Jennifer Garner, Library Director

#### **PROGRAMS POLICY**

### I. <u>Purpose Statement</u>

Library programs are planned public activities that are initiated or presented in partnership by the library and take place onsite and in other locations in the community. Programs may be presented by staff, volunteers, partner organizations and/or paid presenters.

Library programs are curated to connect members of our community with a variety of ideas and perspectives and to support our mission and values by complementing and furthering the goals of our strategic plan. Programs highlight collections, promote services, and share knowledge and expertise covering subjects and topics that represent a broad range of human experience.

### II. <u>Guidelines for Selection and